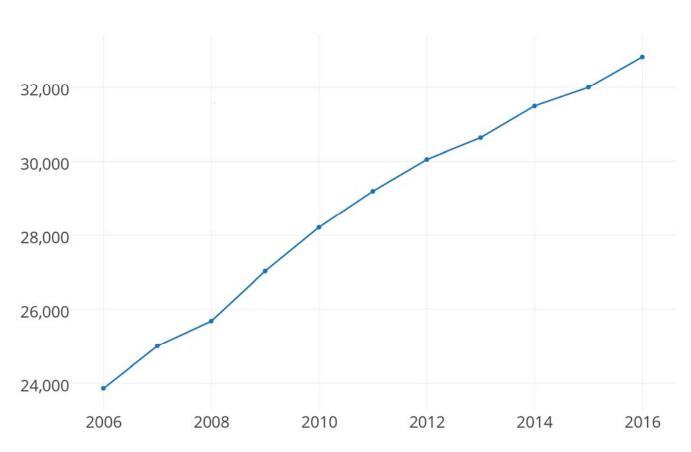

At the end of FY2016, there were 32,833 registered professional nurses holding an active West Virginia license. This is an increase of 8,965 since 2006. This number is 825 more than in FY2015. Registered Professional Nurses remain the largest group of licensed health care providers in West Virginia.

| Year             | 2006   | 2007   | 2008   | 2009   | 2010   | 2011   | 2012   | 2013   | 2014   | 2015   | 2016   |
|------------------|--------|--------|--------|--------|--------|--------|--------|--------|--------|--------|--------|
| Number<br>of RNs | 23,868 | 25,008 | 25,686 | 27,032 | 28,218 | 29,196 | 30,057 | 30,643 | 31,498 | 32,008 | 32,833 |