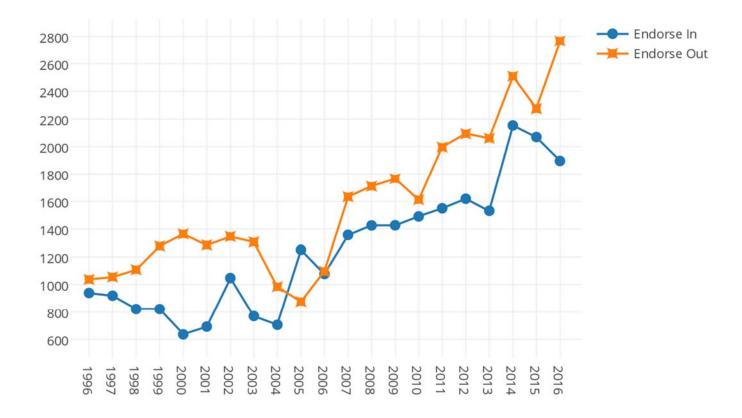

As previously stated, there continues to be a predicted decrease in the number of registered nurses available for employment in upcoming years. This decrease will not only affect West Virginia, but will be a national decrease. However, because of the size of our state, the effect on West Virginia will be easily felt. As reflected on pages 53 through 57 of this report, licensees have steadily endorsed out of West Virginia to other states, with the exception of FY05 when more nurses endorsed into WV. This was directly related to an influx of nurses preparing to assist a West Virginia hospital in the event of a strike. As the citizenship ages and illnesses increase, the need for registered nurses will continue to increase. More nurses are still needed. Not having enough nurses makes it even more important for the West Virginia Board of Examiners for Registered Professional Nurses to fulfill its goal to protect the public.