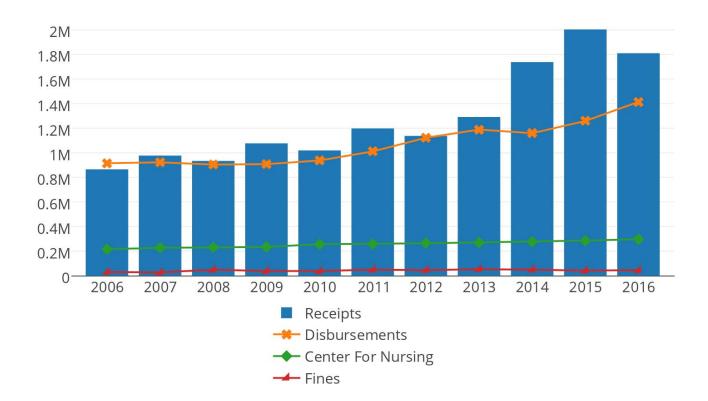

The Board is required to be self-sustaining and does not receive any revenue from the State's General Revenue Fund. The bar graph indicates the receipts and disbursements since 2006. During FY2016 the fees received for the Center for Nursing (\$297,440) are transferred to the Center's fund, and fines (\$45,058.75) are transferred to the General Revenue Fund. Both amounts are represented separately on the receipts graph.