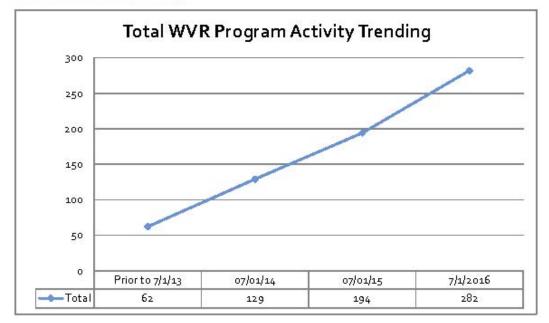

## NURSE HEALTH PROGRAM – WEST VIRGINIA RESTORE

The Board assures its recovery and monitoring program WV Restore maintains current standards in assisting nurses with substance misuse problems and qualifying mental health conditions. Early recognition of an issue and immediate intervention will provide the nurse with a better opportunity for rehabilitation and continuation of employment. There are currently 125 registered professional nurses enrolled in this program. The annual report for the Nurse Health Program is on page 169 through 180.