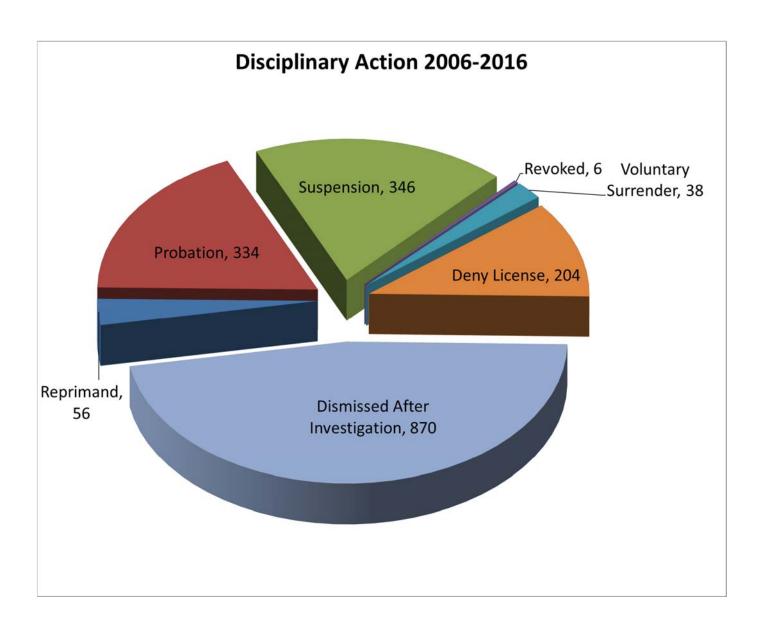

## DISCIPLINE

Because nurses are continuing to specialize in different areas, the Board's approach to discipline continues to evolve. Disciplinary cases continue to increase in complexity. Board staff process a significant number of discipline related records. In past years the majority of complaints against registered nurses, resulting in action, involved the use, misuse and abuse of drugs and alcohol. Although these issues still make up the majority of the complaints, there is an increase in practice related issues, such as documentation errors and the lack of competency. Statistical information regarding the Board's disposition of complaints and disciplinary action taken over the past two (2) years is provided on pages 53 through 56 of this report. A pie chart on page 54 represents a summary of disciplinary action for the past ten years.