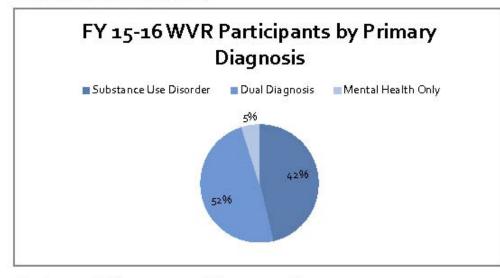

## NURSE HEALTH PROGRAM – WEST VIRGINIA RESTORE

The Board assures its recovery and monitoring program WV Restore maintains current standards in assisting nurses with substance misuse problems and qualifying mental health conditions. Early recognition of an issue and immediate intervention will provide the nurse with a better opportunity for rehabilitation and continuation of employment. There are currently 125 registered professional nurses enrolled in this program. The annual report for the Nurse Health Program is on page 169 through 180.