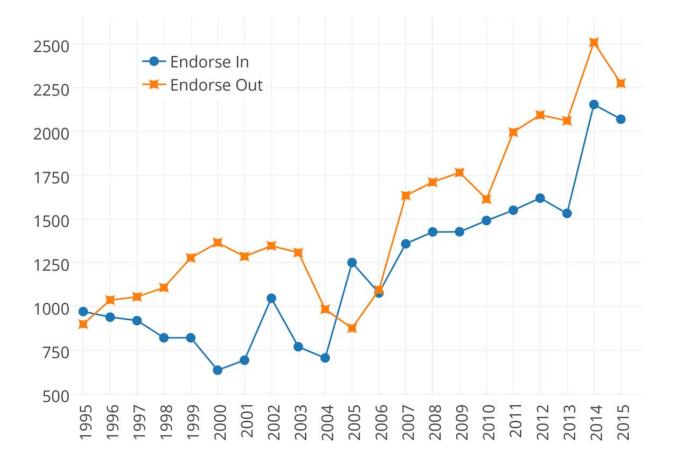

As previously stated, there continues to be a predicted decrease in the number of registered nurses available for employment in upcoming years. This decrease will not only affect West Virginia, but will be a national decrease. However, because of the size of our state, the effect on West Virginia will be easily felt. As reflected on pages 53 through 57 of this report, licensees have steadily endorsed out of West Virginia to other states, with the exception of FY05 when more nurses endorsed into WV. This is directly related to an influx of nurses preparing to assist a West Virginia hospital in the event of a strike. As the citizenship ages and illnesses increase, the need for registered nurses will increase. More nurses are still needed. Not having enough nurses makes it even more important for the West Virginia Board of Examiners for Registered Professional Nurses to fulfill its goal to protect the public.