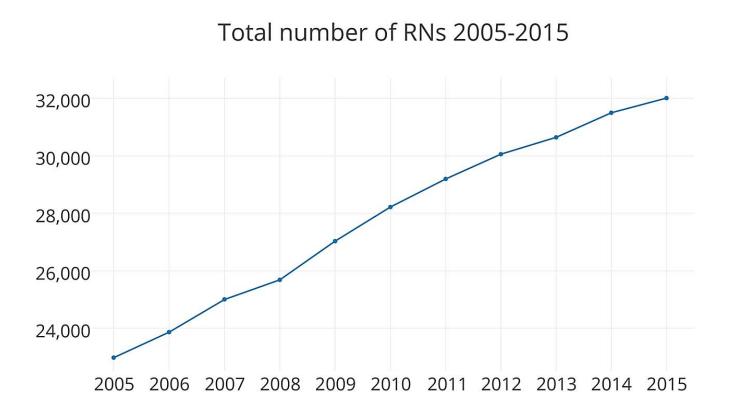

At the end of FY2015 were 32,008 registered professional nurses holding an active West Virginia license. This is an increase of 9,027 since 2005. This number is 510 more than in FY2014. Registered Professional Nurses remain the largest group of licensed health care providers in West Virginia.

| Year             | 2005   | 2006   | 2007   | 2008   | 2009   | 2010   | 2011   | 2012   | 2013   | 2014   | 2015   |
|------------------|--------|--------|--------|--------|--------|--------|--------|--------|--------|--------|--------|
| Number<br>of RNs | 22,981 | 23,868 | 25,008 | 25,686 | 27,032 | 28,218 | 29,196 | 30,057 | 30,643 | 31,498 | 32,008 |