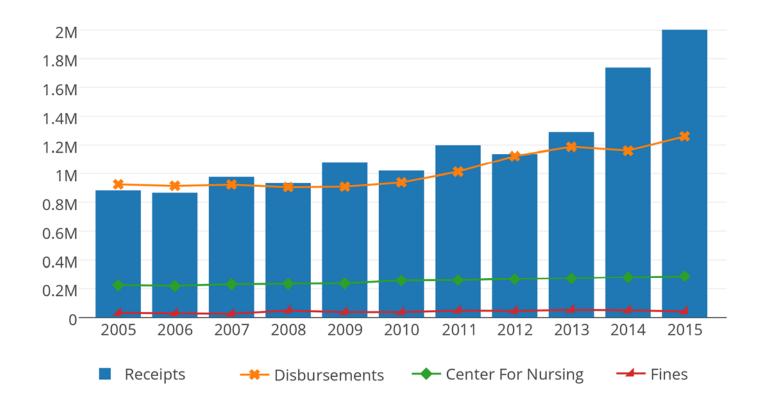

The Board is required to be self-sustaining and does not receive any revenue from the State's General Revenue Fund. The bar graph indicates the receipts and disbursements since 2005. During FY2015 the fees received for the Center for Nursing (\$285,630) are transferred to the Center's fund, and fines (\$42,209) are transferred to the General Revenue Fund. Both amounts are represented separately on the receipts graph.

| WEST VIRGINIA BOARD OF EXAMINERS FOR          | REGISTERED PROFESSIONAL NURSES |
|-----------------------------------------------|--------------------------------|
| JULY 1, 2014 THROUGH JUNE 30, 2015            | FY 2015 RECEIPTS               |
|                                               |                                |
| ADMINISTRATIVE FEES                           | \$ 48,286.50                   |
| ADMINISTRATIVE FEES WV RESTORE                | \$ 11,265.00                   |
| ANNOUNCEMENT OF ADVANCED PRACTICE             | \$ 9,100.00                    |
| ADVANCED PRACTICE REINSTATEMENT               | \$ 1,470.00                    |
| ADVANCED PRACTICE ONLINE                      | \$ 6,510.00                    |
| ADVANCED PRACTICE RENEWAL                     | \$ 73,010.00                   |
| CE PROVIDER INITIAL FEES                      | \$ 3,800.00                    |
| CE PROVIDER RENEWAL                           | \$ 3,475.00                    |
| CHARGEBACKS                                   | -\$ 9,129.43                   |
| CODE/PURPLE BOOK                              | \$ 0.00                        |
| COMPUTER PRINTOUTS                            | \$ 25.42                       |
| DISK                                          | \$ 21,000.00                   |
| DUPLICATE CERTIFICATION                       | \$ 1,113.50                    |
| DUPLICATE LICENSE                             | \$ 790.00                      |
| ENDORSEMENT IN                                | \$ 210,600.00                  |
| ENDORSEMENT OUT                               | \$ 71,160.00                   |
| EXAMINATION FEES                              | \$ 73,990.00                   |
| FINES                                         | \$ 42,209.00                   |
| INACTIVE RENEWALS                             | \$ 9,230.00                    |
| LABELS                                        | \$ 0.00                        |
| LAPSED REINSTATEMENT                          | \$ 29,150.00                   |
| LEGAL ACCRUED                                 | \$ 1,560.00                    |
| LICENSE RENEWAL                               | \$ 102,830.00                  |
| LICENSE RENEWAL ONLINE                        | \$ 1,041,273.72                |
| LICENSE VERIFICATION                          | \$ 0.00                        |
| MIDWIFE APPLICATION                           | \$ 0.00                        |
| MIDWIFE REINSTATEMENT                         | \$ 0.00                        |
| MIDWIFE RENEWAL                               | \$ 0.00                        |
| MISCELLANEOUS                                 | \$ 1,336.92                    |
| NAME CHANGE                                   | \$ 7,510.00                    |
| NAME CHANGE RENEWAL                           | \$ 0.00                        |
| ONLINE REINSTATMENT                           | \$ 121,950.00                  |
| PHOTO COPIES                                  | \$ 1,322.50                    |
| PRESCRIPTIVE AUTHORITY                        | \$ 28,375.00                   |
| PRESCRIPTIVE AUTHORITY REINSTATEMENT          |                                |
| PRESCRIPTIVE AUTHORITY RENEWALS               | \$ 140,125.00                  |
| REDEEMED CHECK                                | \$ 0.00                        |
| REVENUE REDEPOSIT                             | \$ 0.00                        |
| REVENUE REFUND                                | -\$ 125.00                     |
| REVENUE TRANSFER                              | -\$ 42,161.50                  |
| REVENUE TRANSFER CENTER NURSING               | -\$ 17,160.00                  |
| REVENUE TRANSFER WW RESTORE                   | -\$ 25,740.00                  |
| SERVICE FEE RETURNED CHECK                    | \$ 0.00                        |
| SPLIT PAYMENT                                 | \$ 0.00                        |
|                                               | \$ 0.00<br>\$ 28,625.00        |
| TRANSCRIPTS                                   | \$ 25,025,000                  |
| TRANSFER BY IGT                               | \$ 20.00                       |
| TOTAL RECEIPTS FOR FY 2015                    | \$ 2,003,301.63                |
|                                               |                                |
| TOTAL AMOUNT TRANSFERRED TO WV CENT           | · · ·                          |
| THIS INCLUDES DIRECT ONLINE TRANSFER OF \$ 20 |                                |
| AND REVENUE TRANSFER BY RN BOARD \$17,160.0   | 0                              |
|                                               |                                |
| TOTAL AMOUNT TRANSFERRED TO WV REST           |                                |
| THIS INCLUDES DIRECT ONLINE TRANSFER OF \$40  | ,                              |
| AND REVENUE TRANSFER BY RN BOARD \$25740.00   | ,                              |

| WEST VIRGINIA BOARD OF EXAMINERS FOR        |                             |
|---------------------------------------------|-----------------------------|
| REGISTERED PROFESSIONAL NURSES              |                             |
| JULY 1, 2013 THROUGH JUNE 30, 2014          |                             |
| FY 2014 RECEIPTS                            |                             |
|                                             |                             |
|                                             |                             |
| ADMINISTRATIVE FEES                         | \$ 61,755.00                |
| ANNOUNCEMENT OF ADVANCED PRACTICE           | \$ 5,240.00                 |
| ADVANCED PRACTICE REINSTATEMENT             | \$ 14,982.18                |
| ADVANCED PRACTICE ONLINE                    | \$ 8,475.00                 |
| ADVANCED PRACTICE RENEWAL                   | \$ 70.00                    |
| CE PROVIDER INITIAL FEES                    | \$ 2,875.00                 |
| CE PROVIDER RENEWAL                         | \$ 3,850.00                 |
| CHARGEBACKS                                 | -\$ 4,962.26                |
| CODE/PURPLE BOOK                            | \$ 0.00                     |
| COMPUTER PRINTOUTS                          | \$ 79.66                    |
| DISK                                        | \$ 17,500.00                |
| DUPLICATE CERTIFICATION                     | \$ 20.00                    |
| DUPLICATE LICENSE                           | \$ 2,110.00                 |
|                                             | \$ 203,890.00               |
|                                             | \$ 77,820.00                |
| EXAMINATION FEES                            | \$ 77,744.00                |
| FINES                                       | \$ 49,985.00                |
| INACTIVE RENEWALS                           | \$ 1,815.00                 |
| LABELS                                      | \$ 2,029.44                 |
|                                             | \$ 32,365.00                |
|                                             | \$ 50.00                    |
| LICENSE RENEWAL                             | \$ 121,985.00               |
| LICENSE RENEWAL ONLINE                      | \$ 991,498.80               |
|                                             | \$ 0.00                     |
|                                             | \$ 0.00                     |
|                                             | \$ 0.00                     |
|                                             | \$ 0.00                     |
|                                             | \$ 928.57                   |
|                                             | \$ 5,455.00                 |
| NAME CHANGE RENEWAL ONLINE REINSTATMENT     | \$ 140.00<br>\$ 104,680.00  |
| PHOTO COPIES                                |                             |
| PRESCRIPTIVE AUTHORITY                      | \$ 1,543.50<br>\$ 21,000.00 |
| PRESCRIPTIVE AUTHORITY REINSTATEMEN         |                             |
| PRESCRIPTIVE AUTHORITY RENEWALS             | \$ 875.00                   |
| REDEEMED CHECK                              | \$ 873.00                   |
| REVENUE REDEPOSIT                           | \$ 23.00                    |
| REVENUE REFUND                              | -\$ 2,000.00                |
| REVENUE TRANSFER                            | -\$ 2,000.00                |
| REVENUE TRANSFER CENTER NURSING             | -\$ 33,320.00               |
| REVENUE TRANSFER WY RESTORE                 | -\$ 18,970.00               |
| SERVICE FEE RETURNED CHECK                  | -\$ 28,433.00<br>\$ 170.00  |
| SPLIT PAYMENT                               | \$ 170.00                   |
|                                             | \$ 0.00                     |
| TRANSCRIPTS                                 | \$ 60.00                    |
| TRANSER BY IGT                              | \$ 950.00                   |
|                                             | φ 900.00                    |
|                                             |                             |
| TOTAL RECEIPTS FOR FY 2014                  | \$ 1,738,003.89             |
|                                             | φ 1,730,003.89              |
| TOTAL AMOUNT TRANSFERRED TO WV CEN          | ER FOR NURSING \$277 620 00 |
| THIS INCLUDES DIRECT ONLINE TRANSFER OF \$  | ,                           |
| AND REVENUE TRANSFER BY RN BOARD \$18,970.  | ·                           |
| AND REVENUE TRANSFER OF RIV DUARD \$10,970. | ~~~~                        |