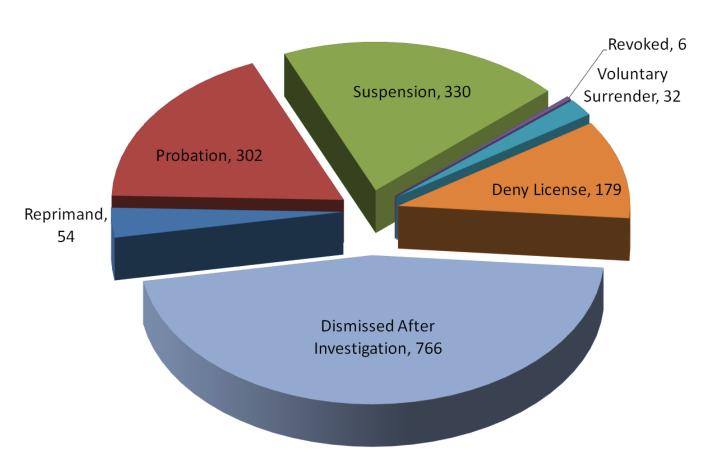

Because nurses are continuing to specialize in different areas, the Board's approach to discipline continues to evolve. Disciplinary cases continue to increase in complexity. Board staff process a significant number of discipline related records. In past years the majority of complaints against registered nurses, resulting in action, involved the use, misuse and abuse of drugs and alcohol. Although these issues still make up the majority of the complaints, there is an increase in practice related issues, such as documentation errors and the lack of competency. Statistical information regarding the Board's disposition of complaints and disciplinary action taken over the past two (2) years is provided on pages 49 through 52 of this report. A pie chart on page 50 represents a summary of disciplinary action for the past ten years.