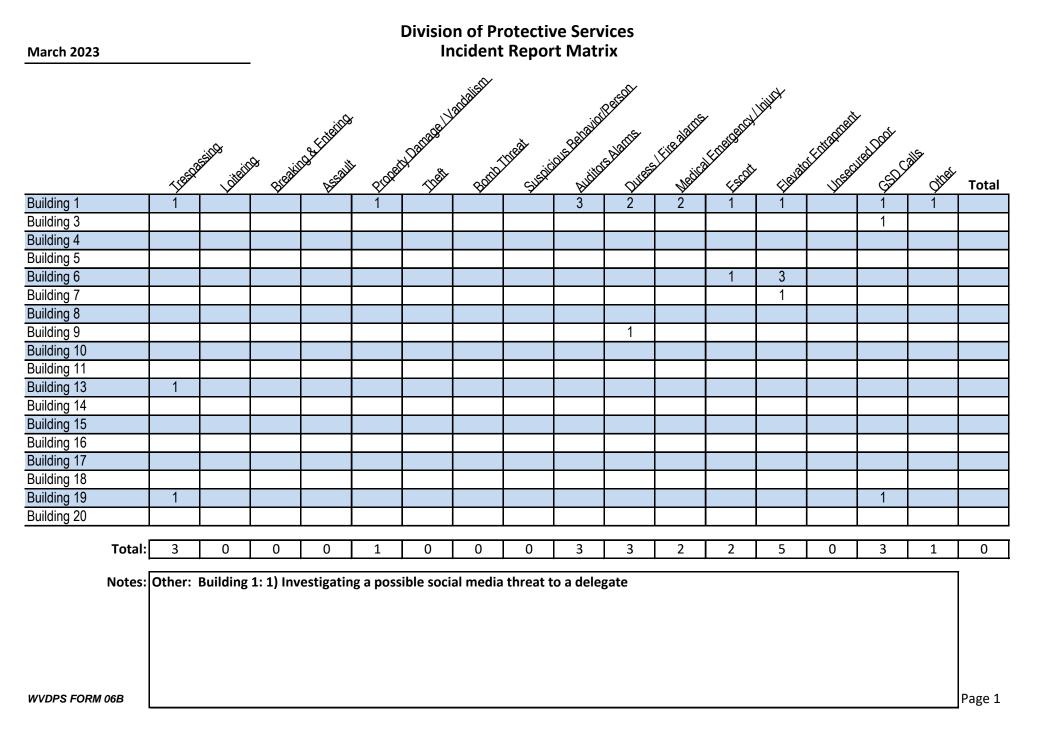

## **Division of Protective Services** Incident Report Matrix

March 2023

|                                                                                                                                                                                                                                                                                                                                               |        |              | -        |               |      |           |              |            |               |        |             |            |         |          |           |          |            |
|-----------------------------------------------------------------------------------------------------------------------------------------------------------------------------------------------------------------------------------------------------------------------------------------------------------------------------------------------|--------|--------------|----------|---------------|------|-----------|--------------|------------|---------------|--------|-------------|------------|---------|----------|-----------|----------|------------|
|                                                                                                                                                                                                                                                                                                                                               |        | ASSIIG LUBBI | \$¥      | 108 & Liberto | ĸ    | - Danagel | Landalistit. | Ineat such | Julis Balaila | Resolt | Filealattis | Finanganch | LIGHTA- | TEINAME  | used Dool | 1)15-    |            |
|                                                                                                                                                                                                                                                                                                                                               | TIREAD | as Loiteit   | us Bieak | LES ASSAU     | PIDE | ix their  | Boult        | L' SUER    | AUGHO         | DIFES  | AL MEDIC    | ar tiscot  | - HENA  | Ur Unser | ur call   | ia other | ,<br>Total |
| Building 21                                                                                                                                                                                                                                                                                                                                   |        |              |          |               |      |           |              |            |               |        |             |            |         |          |           |          |            |
| Building 22                                                                                                                                                                                                                                                                                                                                   |        |              |          |               |      |           |              |            |               |        |             |            |         |          |           |          |            |
| Building 23                                                                                                                                                                                                                                                                                                                                   |        |              |          |               |      |           |              |            |               |        |             |            |         |          |           |          |            |
| Building 24                                                                                                                                                                                                                                                                                                                                   |        |              |          |               |      |           |              |            |               |        |             |            |         |          |           |          |            |
| Building 25                                                                                                                                                                                                                                                                                                                                   |        |              |          |               |      |           |              |            |               |        |             |            |         |          | 2         |          |            |
| Building 32                                                                                                                                                                                                                                                                                                                                   |        |              |          |               |      |           |              |            |               |        |             |            |         |          |           |          |            |
| Building 33                                                                                                                                                                                                                                                                                                                                   |        |              |          |               |      |           |              |            |               |        |             |            |         |          |           |          |            |
| Building 34                                                                                                                                                                                                                                                                                                                                   |        |              |          |               |      |           |              |            |               |        |             |            | 1       |          |           |          |            |
| Building 36                                                                                                                                                                                                                                                                                                                                   |        |              |          |               |      |           |              |            |               |        |             |            |         |          | 1         |          |            |
| Building 37                                                                                                                                                                                                                                                                                                                                   |        |              |          |               |      |           |              |            |               |        |             |            |         |          |           |          |            |
| Building 74                                                                                                                                                                                                                                                                                                                                   |        |              |          |               |      |           |              |            |               |        |             |            |         |          |           |          |            |
| Building 84                                                                                                                                                                                                                                                                                                                                   |        |              |          |               |      |           |              |            |               |        |             |            |         |          |           |          |            |
| Building 86                                                                                                                                                                                                                                                                                                                                   |        |              |          |               |      |           |              |            |               | 1      |             |            |         |          |           |          |            |
| Building 97                                                                                                                                                                                                                                                                                                                                   |        |              |          |               |      |           |              |            |               |        |             |            |         |          |           |          |            |
| Laidley Field                                                                                                                                                                                                                                                                                                                                 |        |              |          |               |      |           |              |            |               |        |             |            |         |          |           |          |            |
| Parking Lots                                                                                                                                                                                                                                                                                                                                  | 1      |              |          |               | 1    |           |              |            |               |        |             |            |         |          |           |          |            |
| Capitol Grounds                                                                                                                                                                                                                                                                                                                               | 3      |              | 1        | 1             | 1    |           |              |            |               |        | 3           |            |         |          | 1         | 1        |            |
| Off Complex                                                                                                                                                                                                                                                                                                                                   |        |              |          |               |      |           |              |            |               |        |             |            |         |          | 2         | 5        |            |
| Totals PAGE 1 & 2:                                                                                                                                                                                                                                                                                                                            | 7      | 0            | 1        | 1             | 3    | 0         | 0            | 0          | 3             | 4      | 5           | 2          | 6       | 0        | 9         | 7        | 0          |
| Notes: Capitol Grounds: 1) Officer disposed of used needle; Off Complex: 1) Investigating harassing telephone calls to DHHR, 2) Officer requested at wvwDA Committee Meeting, 4) Officer requested at Miners Health & Safety for a Contested Hearing, 5) Officer requested for Miners Health & Safety for a Permanent Decertification Hearing |        |              |          |               |      |           |              |            |               |        |             |            |         |          |           |          |            |
| WVDPS FORM 06B                                                                                                                                                                                                                                                                                                                                |        |              |          |               |      |           |              |            |               |        |             |            |         |          |           |          | Page 2     |