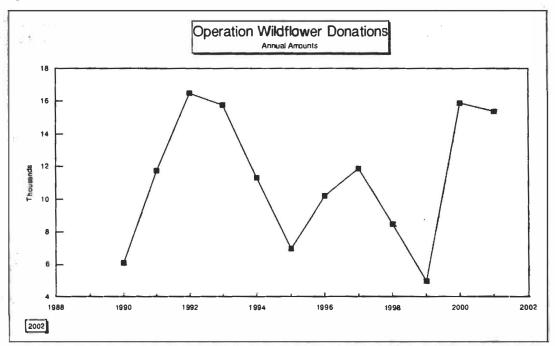

mowed down when flowers go to seed.

#### Funding

The estimated cost of planting an acre of wildflower is \$1,000. This amount includes site preparation, planting and maintenance. Although the amounts donated were raised to \$500 and \$250 for Spring 2002 planting, they still fall woefully short of the funds needed to sustain the program. Realizing that public donations are not sufficient to cover these costs, it is imperative that a dedicated funding source be found. Preparations are being made to ask the legislature to fund the Operation Wildflower program. It is apparent that we have reached a plateau with the wildflower program and will not be able to go beyond that point unless funding is made available specifically for that purpose. Successful programs in other states are funded.



Operation Wildflower received \$14,257 in contributions during fiscal year 2001-2002. A total of \$144,474 has been donated to the program by the public since 1990. There are currently 122 one-half acre sites and 36 one acre sites that have been donated statewide. The Division of Highways has planted an additional 93 sites without the benefit of donations. The majority of sites are donated "In Memory of" a loved one by people from out of state whose parents or relatives were originally residents of West Virginia. In recent years there has been an increase in the number of plots donated at the site of automobile accidents. A sign bearing the name of the contributor or the person of their choice is mounted at each wildflower site.

#### Uniform Planting and Maintenance Policy

The Division