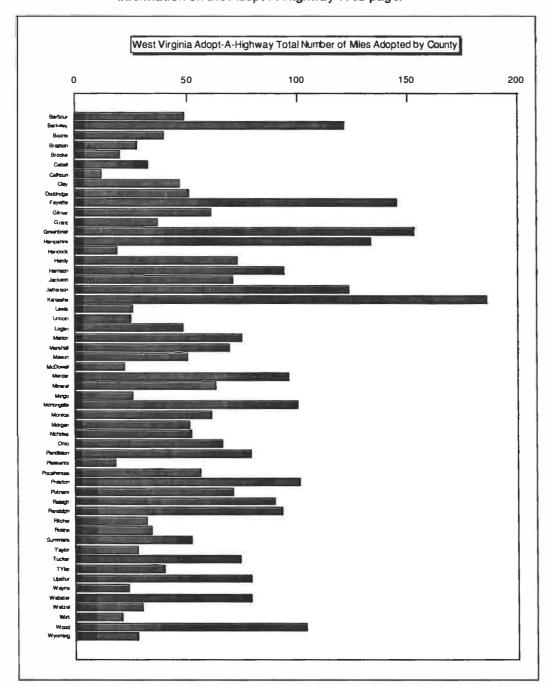

Association for Conservation Information Awards in the fall of 2001.



# Adopt-A-Highway Appreciation Day

More than 250 volunteers attended the Fourth Annual Adopt-A-Highway Appreciation Day Picnic at Cacapon State Park in August 2001. Certificates of Achievement and awards were presented to volunteers for their efforts to keep highways litter free. The day-long event featured entertainment, indoor and outdoor games and a picnic lunch.

## Adopt-A-Highway Volunteers Are Encouraged to Recycle

During fiscal year 2001-2002 the following amounts of highway litter were recycled 13,458 pounds of glass, 3,786 pounds of plastic and 9,223 pounds of aluminum.

#### Web Page

Volunteers are now able to sign up for statewide cleanups and report cleanup information on the Adopt-A-Highway Web page.





#### **VISION FOR THE FUTURE:**

• West Virginia has more than 32,000 miles of adoptable highways excluding interstate highways that are not adoptable. There are currently 3,453 miles of highway adopted that represents only 11 percent of the available miles. Some of these miles have unsafe berms or are not suitable for adoption due to unsafe conditions. Our vision for the future is to increase this number considerably, educate a greater segment of the public concerning the ills of littering through radio and television Public Service Announcements and printed media, and create a good first impression for out of state travelers through cleaner highways.

# **Operation Wildflower**



#### Background:

Operation Wildflower is a joint project between the Divisions of Highways and Natural