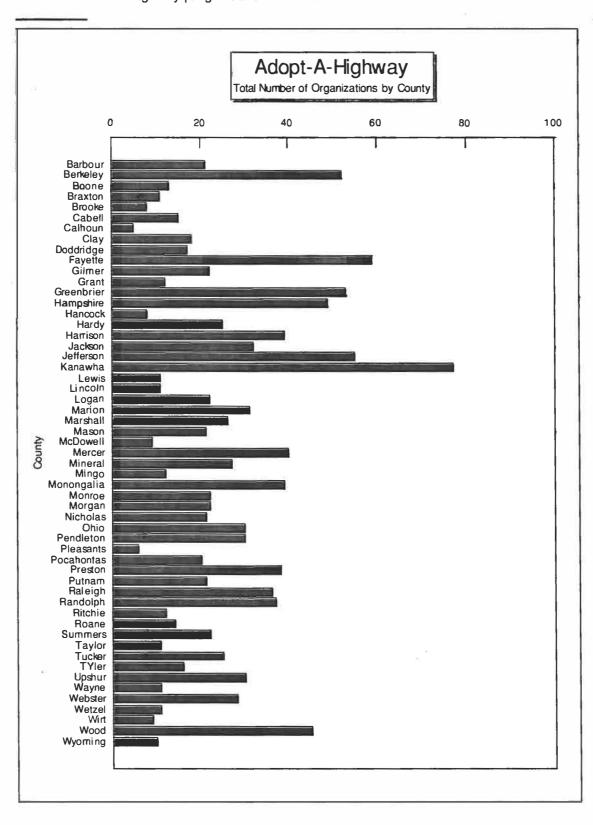

ntal coordinators.
- Decrease litter at roadside parks, park and rides, and wide areas used as pulloffs.
- Air Public Service Announcements on cable television and radio statewide to encourage participation in Adopt-A-Highway and to discourage littering.
- Increase the number of highway miles adopted for the purpose of litter control.
- Increase participation in the annual Adopt-A-Highway Appreciation Day Picnic where volunteers are rewarded for their efforts to keep our highways litter free.
- Increase participation in the spring and fall statewide roadside cleanups.

- Encourage greater participation by community groups such as Ruritan, Civitans, and Rotary clubs.
- Initiate a litter survey to aid in advertising and further development of the Adopt-A-Highway program and litter control.





#### STRATEGIES:

The following programs have been developed and are being implemented to meet these goals:

#### Tenth Annual Adopt-A-Highway Fall Cleanup

On September 29, 2001, 10,500 volunteers from all 55 counties removed 512,327 pounds of litter from state highways. They recycled 3,521 pounds of glass, 1,336 pounds of plastic and 4,996 pounds of aluminum. Division of Highways county garages are open on the Saturday of the cleanup to distribute supplies and assist volunteers. Division of Natural Resources environmental coordinators assisted volunteers in picking up litter during this event.

# • Eleventh Annual Adopt-A-Highway Spring Cleanup

On Saturday, April 27, 2002, 10,000 volunteers representing all 55 counties picked up 787,364 pounds of roadside litter. They recycled 4,498