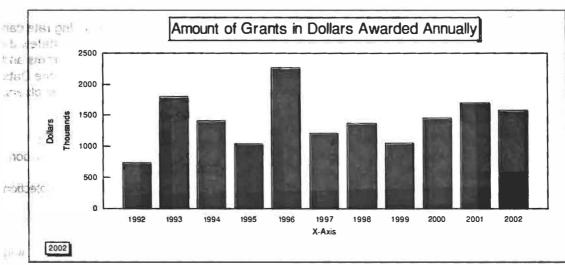

| Subterranean Cable Permit Renewal       | 650.00                | - 1 Marie |                |
|-----------------------------------------|-----------------------|-----------|----------------|
| Water Intake Supply System              | 3,502.00              | 2007      |                |
| Plus Total Receipts                     |                       |           | 375,817.44     |
| Disbursements                           |                       |           |                |
| Personal Services                       | (195,352.12)          |           |                |
| Employee Benefits                       | (55,275.89)           |           |                |
| Current Expense                         | (38,961.39)           |           |                |
| Repairs and Alterations                 | (205.20)              |           |                |
| Eguipment                               | (6,150.28)            |           |                |
| Payment of Claims                       | (1,528.00)            |           |                |
| PEIA Reserve Transfer                   | (1,426.92)            |           |                |
| Debt Service Leases - Principle         | (958.58)              |           |                |
| Debt Service Leases - Interest          | (31.09)               |           |                |
| Less Total Disbursements                |                       |           | (299,889.47)   |
| Cash Balance June 30, 2002              |                       |           | 157,317.60     |
| ,                                       |                       |           |                |
|                                         |                       |           |                |
| WHITEWATER STUDY AND IMPROVEMENT FUND   | (3253)                |           |                |
| Cash Balance July 1, 2001               |                       |           | 61,038.43      |
| Investment Balance July 1, 2001         |                       |           | 51,150.08      |
| Beginning Fund Balance                  |                       |           | 112,188.51     |
| Receipts                                |                       |           |                |
| Investment Earnings                     | 4,818.07              |           |                |
| Study and Improvement Fees              | 107,416.50            |           |                |
| Plus Total Receipts                     |                       |           | 112,234.57     |
| Disbursements                           |                       |           | ,              |
| Personal Services                       | (41,124.34)           |           |                |
| Employee Benefits                       | (13,698.86)           |           |                |
| Current Expense                         | (19,005.93)           |           |                |
| Equipment                               | (5,553.94)            |           |                |
| PEIA Reserve Transfer                   | (371.45)              |           |                |
| Less Total Disbursements                |                       |           | (79,754.52)    |
| Ending Fund Balance                     |                       |           | 144,668.56     |
| Less - Investment Balance June 30, 2002 |                       |           | (62,348.15)    |
| Cash Balance June 30, 2002              |                       |           | 82,320.41      |
| 5451 Balai 165 6415 55, 2552            |                       |           | <u> </u>       |
|                                         |                       |           |                |
| RECYCLING ASSISTANCE FUND (3254)        | <b>L</b>              |           |                |
| Cash Balance July 1, 2001               |                       |           | 974,247.94     |
| Receipts                                |                       |           | ,              |
| Tipping Fees                            | 2,403,650.18          |           |                |
| Plus Total Receipts                     |                       |           | 2,403,650.18   |
| Disbursements                           |                       |           | _, ,           |
| Personal Services                       | (151, <b>494</b> .18) |           |                |
| Employee Benefits                       | (42,787.85)           |           | 177            |
| Current Expense                         | (143,133.97)          |           |                |
| Equipment                               | (11,188.07)           |           |                |
| Grants and Awards                       | (1,452,790.95)        |           |                |
| PEIA Reserve Transfer                   | (1,428.78)            |           |                |
| Debt Service Leases - Principle         | (639.06)              |           |                |
| Debt Service Leases - Interest          | (20.72)               |           |                |
| Less Total Disbursements                | 120.12/               |           | (1,803,483.58) |
| Cash Balance June 30, 2002              |                       |           | 1,574,414.54   |
| Cach Balance Carlo Co, ECCE             |                       |           | 1,07 1,7 17.07 |