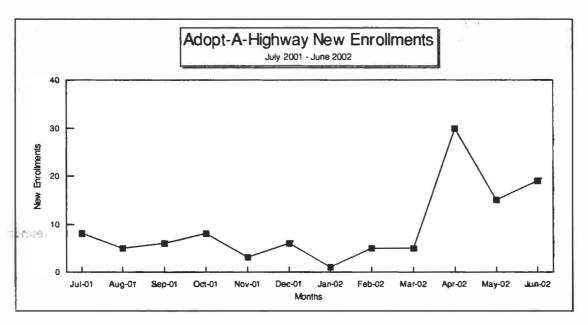

al coordinators.
- Decrease litter at roadside parks, park and rides, and wide areas used as pulloffs.
- Air Public Service Announcements on cable television and radio statewide to encourage participation in Adopt-A-Highway and to discourage littering.
- Increase the number of highway miles adopted for the purpose of litter control.
- Increase participation in the annual Adopt-A-Highway Appreciation Day Picnic where volunteers are rewarded for their efforts to keep our highways litter free.
- Increase participation in the spring and fall statewide roadside cleanups.

- Encourage greater participation by community groups such as Ruritan, Civitans, and Rotary clubs.
- Initiate a litter survey to aid in advertising and further development of the Adopt-A-Highway program and litter control.





#### STRATEGIES:

The following programs have been developed and are being implemented to meet these goals:

#### Tenth Annual Adopt-A-Highway Fall Cleanup

On September 29, 2001, 10,500 volunteers from all 55 counties removed 512,327 pounds of litter from state highways. They recycled 3,521 pounds of glass, 1,336 pounds of plastic and 4,996 pounds of aluminum. Division of Highways county garages are open on the Saturday of the cleanup to distribute supplies and assist volunteers. Division of Natural Resources environmental coordinators assisted volunteers in picking up litter during this event.

# • Eleventh Annual Adopt-A-Highway Spring Cleanup

On Saturday, April 27, 2002, 10,000 volunteers representing all 55 counties picked up 787,364 pounds of roadside litter. They recycled 4,498 p