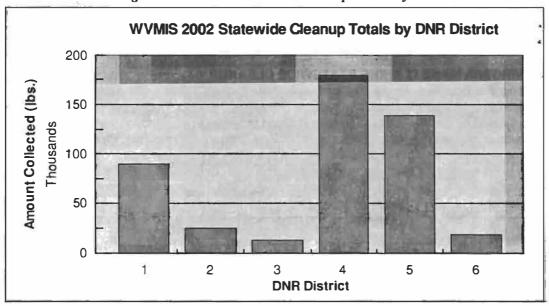

| 127             | 138,335                     | 28         | 21,5 <b>7</b> 6       | 9                           | 439   |
| 6               | 130        | 94              | 18,860                      | 545        | 117,100               | 75                          | 69    |
| Total           | 1,592      | 461             | 464,155                     | 730        | 142,676               | 215                         | 1,981 |

#### Figures 2 & 3 (next page)

1.

During the 2002 WVMIS Statewide Cleanup, 1,592 volunteers removed 464,155 pounds of litter from West Virginia's public lands. That amounts to an average of 291.6 pounds of litter removed per person.

Figure 2. WVMIS Statewide Cleanup Volunteers By District



Figure 3. WVMIS Statewide Cleanup Totals by DNR District





#### **EARTH DAY**

Each year, the West Virginia Make It Shine program sponsors "Earth Day at the Capitol." Students from all over the state come to the capitol complex to participate in an environmental fair consisting of educational exhibits and activities. This year, approximately 900 students from 12 different schools were in attendance. Thirty exhibitors from both the public and private sector were on hand.



#### OHIO RIVER SWEEP

West Virginia was a participant for the fourteenth consecutive year in the six-state Ohio River Sweep, the largest cleanup of its kind in the United States. Held on the third Saturday in June each year, the Ohio River Sweep seeks to rid the Ohio of trash and debris.

This year's Sweep took place on June 15th. One-thousand severity (1,070) volunteers in