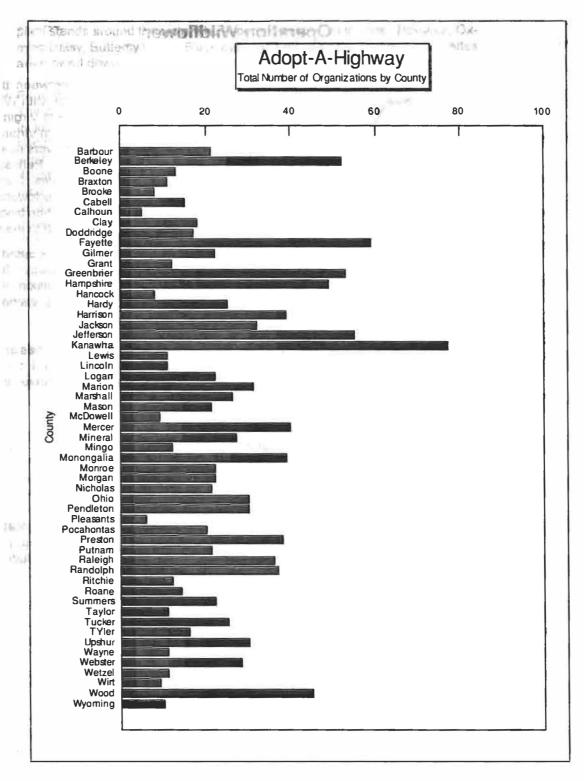

sociation for Conservation Information Awards in the fall of 2001.



# Adopt-A-Highway Appreciation Day

More than 250 volunteers attended the Fourth Annual Adopt-A-Highway Appreciation Day Picnic at Cacapon State Park in August 2001. Certificates of Achievement and awards were presented to volunteers for their efforts to keep highways litter free. The day-long event featured entertainment, indoor and outdoor games and a picnic lunch.

## Adopt-A-Highway Volunteers Are Encouraged to Recycle

During fiscal year 2001-2002 the following amounts of highway litter were recycled 13,458 pounds of glass, 3,786 pounds of plastic and 9,223 pounds of aluminum.

#### Web Page

Volunteers are now able to sign up for statewide cleanups and report cleanup information on the Adopt-A-Highway Web page.





#### **VISION FOR THE FUTURE:**

• West Virginia has more than 32,000 miles of adoptable highways excluding interstate highways that are not adoptable. There are currently 3,453 miles of highway adopted that represents only 11 percent of the available miles. Some of these miles have unsafe berms or are not suitable for adoption due to unsafe conditions. Our vision for the future is to increase this number considerably, educate a greater segment of the public concerning the ills of littering through radio and television Public Service Announcements and printed media, and create a good first impression for out of state travelers through cleaner highways.

# **Operation Wildflower**



#### Background:

Operation Wildflower is a joint project between the Divisions of Highways and Natural Re