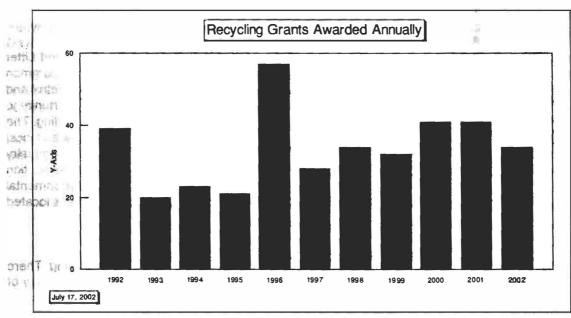

| Subterranean Cable Permit Renewal       | 650.00                | - 1 Marie |                |
|-----------------------------------------|-----------------------|-----------|----------------|
| Water Intake Supply System              | 3,502.00              | 2007      |                |
| Plus Total Receipts                     |                       |           | 375,817.44     |
| Disbursements                           |                       |           |                |
| Personal Services                       | (195,352.12)          |           |                |
| Employee Benefits                       | (55,275.89)           |           |                |
| Current Expense                         | (38,961.39)           |           |                |
| Repairs and Alterations                 | (205.20)              |           |                |
| Eguipment                               | (6,150.28)            |           |                |
| Payment of Claims                       | (1,528.00)            |           |                |
| PEIA Reserve Transfer                   | (1,426.92)            |           |                |
| Debt Service Leases - Principle         | (958.58)              |           |                |
| Debt Service Leases - Interest          | (31.09)               |           |                |
| Less Total Disbursements                |                       |           | (299,889.47)   |
| Cash Balance June 30, 2002              |                       |           | 157,317.60     |
| ,                                       |                       |           |                |
|                                         |                       |           |                |
| WHITEWATER STUDY AND IMPROVEMENT FUND   | (3253)                |           |                |
| Cash Balance July 1, 2001               |                       |           | 61,038.43      |
| Investment Balance July 1, 2001         |                       |           | 51,150.08      |
| Beginning Fund Balance                  |                       |           | 112,188.51     |
| Receipts                                |                       |           |                |
| Investment Earnings                     | 4,818.07              |           |                |
| Study and Improvement Fees              | 107,416.50            |           |                |
| Plus Total Receipts                     |                       |           | 112,234.57     |
| Disbursements                           |                       |           | ,              |
| Personal Services                       | (41,124.34)           |           |                |
| Employee Benefits                       | (13,698.86)           |           |                |
| Current Expense                         | (19,005.93)           |           |                |
| Equipment                               | (5,553.94)            |           |                |
| PEIA Reserve Transfer                   | (371.45)              |           |                |
| Less Total Disbursements                |                       |           | (79,754.52)    |
| Ending Fund Balance                     |                       |           | 144,668.56     |
| Less - Investment Balance June 30, 2002 |                       |           | (62,348.15)    |
| Cash Balance June 30, 2002              |                       |           | 82,320.41      |
| 5451 Balai 165 6415 55, 2552            |                       |           | <u> </u>       |
|                                         |                       |           |                |
| RECYCLING ASSISTANCE FUND (3254)        | <b>L</b>              |           |                |
| Cash Balance July 1, 2001               |                       |           | 974,247.94     |
| Receipts                                |                       |           | ,              |
| Tipping Fees                            | 2,403,650.18          |           |                |
| Plus Total Receipts                     |                       |           | 2,403,650.18   |
| Disbursements                           |                       |           | _, ,           |
| Personal Services                       | (151, <b>494</b> .18) |           |                |
| Employee Benefits                       | (42,787.85)           |           | 177            |
| Current Expense                         | (143,133.97)          |           |                |
| Equipment                               | (11,188.07)           |           |                |
| Grants and Awards                       | (1,452,790.95)        |           |                |
| PEIA Reserve Transfer                   | (1,428.78)            |           |                |
| Debt Service Leases - Principle         | (639.06)              |           |                |
| Debt Service Leases - Interest          | (20.72)               |           |                |
| Less Total Disbursements                | 120.12/               |           | (1,803,483.58) |
| Cash Balance June 30, 2002              |                       |           | 1,574,414.54   |
| Cach Balance Carlo Co, ECCE             |                       |           | 1,07 1,7 17.07 |