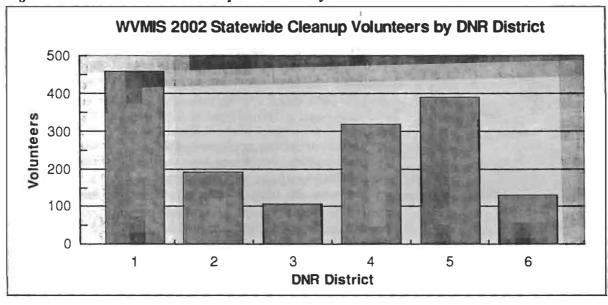

| 501   |
| 5               | 388        | 127             | 138,335                     | 28         | 21,5 <b>7</b> 6       | 9                           | 439   |
| 6               | 130        | 94              | 18,860                      | 545        | 117,100               | 75                          | 69    |
| Total           | 1,592      | 461             | 464,155                     | 730        | 142,676               | 215                         | 1,981 |

#### Figures 2 & 3 (next page)

1.

During the 2002 WVMIS Statewide Cleanup, 1,592 volunteers removed 464,155 pounds of litter from West Virginia's public lands. That amounts to an average of 291.6 pounds of litter removed per person.

Figure 2. WVMIS Statewide Cleanup Volunteers By District



Figure 3. WVMIS Statewide Cleanup Totals by DNR District





#### **EARTH DAY**

Each year, the West Virginia Make It Shine program sponsors "Earth Day at the Capitol." Students from all over the state come to the capitol complex to participate in an environmental fair consisting of educational exhibits and activities. This year, approximately 900 students from 12 different schools were in attendance. Thirty exhibitors from both the public and private sector were on hand.



#### OHIO RIVER SWEEP

West Virginia was a participant for the fourteenth consecutive year in the six-state Ohio River Sweep, the largest cleanup of its kind in the United States. Held on the third Saturday in June each year, the Ohio River Sweep seeks to rid the Ohio of trash and debris.

This year's Sweep took pla