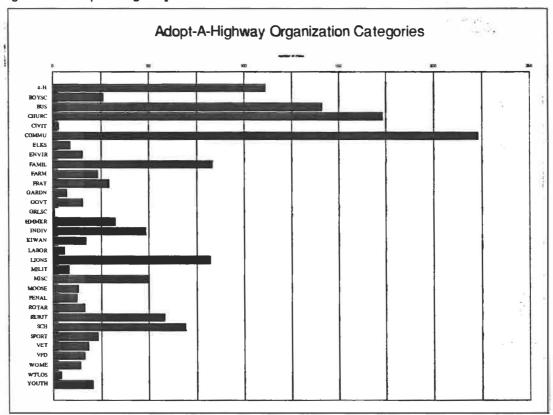

inia. Money collected from this fee is deposited in the state treasury and credited to the Highway Litter Control Fund. The fee is collected by the Division of Motor Vehicles and transferred to the Division of Highways. The Division of Highways in turn transfers \$500,000 annually to the Division of Natural Resources to administer the program.

Highway litter is composed of 59 percent paper, 16 percent cans, 6 percent bottles, 6 percent plastic and 13 percent miscellaneous items. The item most often found during litter cleanups are fast food wrappers. The second most often found item is beer cans. Businesses adopt more highways than any other group followed closely by community groups and churches. The fastest growing categories of Adopt—A Highway volunteers are families and individuals.



#### **GOALS/OBJECTIVES:**

- Regenerate enthusiasm among volunteers who have been involved in the program for ten or more years by rewarding them for their continued support, and through increased personal contact by district environmental coordinators.
- Decrease litter at roadside parks, park and rides, and wide areas used as pulloffs.
- Air Public Service Announcements on cable television and radio statewide to encourage participation in Adopt-A-Highway and to discourage littering.
- Increase the number of highway miles adopted for the purpose of litter control.
- Increase participation in the annual Adopt-A-Highway Appreciation Day Picnic where volunteers are rewarded for their efforts to keep our highways litter free.
- Increase participation in the spring and fall statewide roadsi