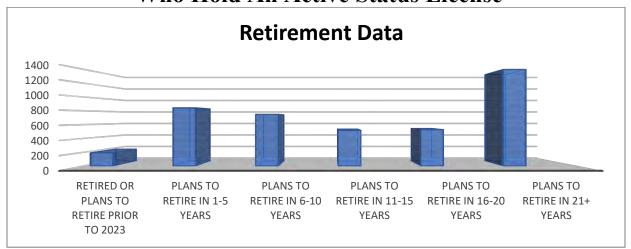

#### Practice Demographics For Medical Doctors Who Hold An Active Status License

| Barbour  |                                            |    |
|----------|--------------------------------------------|----|
|          | Anatomic/Clinical Pathology                | 1  |
|          | Family Practice                            | 5  |
|          | Pediatrics                                 | 1  |
|          | Psychiatry                                 | 1  |
| Berkeley |                                            |    |
|          | Addiction Medicine                         | 3  |
|          | Anatomic/Clinical Pathology                | 3  |
|          | Anesthesiology                             | 9  |
|          | Cardiovascular Disease                     | 6  |
|          | Child and Adolescent Psychiatry            | 1  |
|          | Clinical Pathology                         | 1  |
|          | Cosmetic Surgery                           | 1  |
|          | Critical Care Medicine (Internal Medicine) | 1  |
|          | Dermatology                                | 3  |
|          | Diagnostic Radiology                       | 3  |
|          | Emergency Medicine                         | 10 |
|          | Endocrinology Diabetes and Metabolism      | 2  |
|          | Family Practice                            | 38 |
|          | Gastroenterology                           | 3  |
|          | General Practice                           | 2  |
|          | General Preventive Medicine                | 1  |
|          | General Surgery                            | 7  |
|          | Geriatric Medicine (Internal Medicine)     | 1  |
|          | Gynecology                                 | 3  |
|          | Hematology/Oncology                        | 3  |
|          | Hospitalist                                | 6  |
|          | Infectious Disease                         | 1  |
|          | Internal Medicine                          | 32 |
|          | Internal Medicine/Pediatrics               | 1  |
|          | Interventional Cardiology                  | 1  |
|          | Neonatal-Perinatal Medicine                | 2  |
|          | Nephrology                                 | 7  |
|          | Neurological Surgery                       | 3  |
|          | Neurology                                  | 6  |
|          | Obstetrics & Gynecology                    | 8  |
|          | Ophthalmology                              | 4  |
|          | Orthopedic Surgery                         | 2  |
|          | Otolaryngology                             | 1  |
|          | Pain Management                            | 1  |
|          | Pediatrics                                 | 8  |
|          | Physical Medicine & Rehabilitation         | 2  |
|          | Plastic Surgery                            | 1  |
|          | Psychiatry                                 | 18 |
|          |                                            |    |