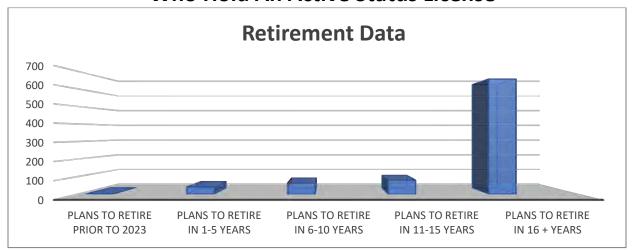

rules and orders | 9/8/2020                          | 9/8/2021            | 12/02/2020            | Probation of<br>License                    |
| Amber Marie Allen | 20-73-W             | Fraud, deception relating to license examination, Unprofessional, unethical conduct                                                            | 3/12/2021                         | 3/11/2022           | 07/19/2021            | Administrative<br>Fine/Monetary<br>Penalty |

### Licensure Application Related Orders Entered Between July 1, 2020 And June 30, 2022

The Board of Medicine did not enter any podiatic physician licensure application related Orders between July 1, 2020 and June 30, 2022.

# PHYSICIAN ASSISTANTS

#### Practice Demographics For Physician Assistants Who Hold An Active Status License













| License |                     |             |                  |        |
|---------|---------------------|-------------|------------------|--------|
| Number  | First Name          | Middle Name | Last Name        | Suffix |
| 2478    | Felix               | Adeyinka    | Adeyemi          |        |
| 2453    | Allison             | Nichole     | Albright         |        |
| 2479    | Elizebeth           | Danielle    | Allen            |        |
| 2609    | Christopher         | John        | Anderson         |        |
| 2501    | Ryan                | Luke        | Applegate        |        |
| 2409    | Misty               | Rachelle    | Arrington        |        |
| 2502    | Natalie Natalie     | Dawn        | Austin           |        |
| 2561    | Micaela