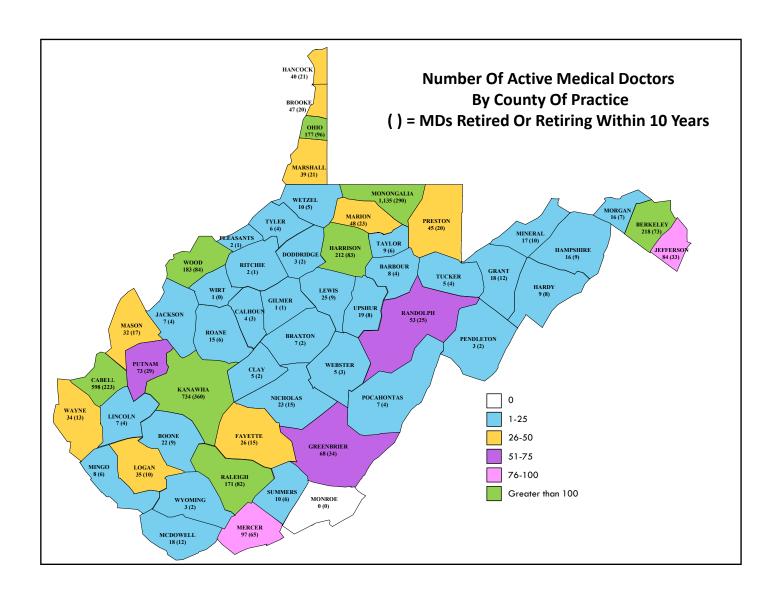

# MEDICAL DOCTORS

#### Practice Demographics For Medical Doctors Who Hold An Active Status License

| Barbour  |                                            |    |
|----------|--------------------------------------------|----|
|          | Anatomic/Clinical Pathology                | 1  |
|          | Family Practice                            | 5  |
|          | Pediatrics                                 | 1  |
|          | Psychiatry                                 | 1  |
| Berkeley |                                            |    |
|          | Addiction Medicine                         | 3  |
|          | Anatomic/Clinical Pathology                | 3  |
|          | Anesthesiology                             | 9  |
|          | Cardiovascular Disease                     | 6  |
|          | Child and Adolescent Psychiatry            | 1  |
|          | Clinical Pathology                         | 1  |
|          | Cosmetic Surgery                           | 1  |
|          | Critical Care Medicine (Internal Medicine) | 1  |
|          | Dermatology                                | 3  |
|          | Diagnostic Radiology                       | 3  |
|          | Emergency Medicine                         | 10 |
|          | Endocrinology Diabetes and Metabolism      | 2  |
|          | Family Practice                            | 38 |
|          | Gastroenterology                           | 3  |
|          | General Practice                           | 2  |
|          | General Preventive Medicine                | 1  |
|          | General Surgery                            | 7  |
|          | Geriatric Medicine (Internal Medicine)     | 1  |
|          | Gynecology                                 | 3  |
|          | Hematology/Oncology                        | 3  |
|          | Hospitalist                                | 6  |
|          | Infectious Disease                         | 1  |
|          | Internal Medicine                          | 32 |
|          | Internal Medicine/Pediatrics               | 1  |
|          | Interventional Cardiology                  | 1  |
|          | Neonatal-Perinatal Medicine                | 2  |
|          | Nephrology                                 | 7  |
|          | Neurological Surgery                       | 3  |
|          | Neurology                                  | 6  |
|          | Obstetrics & Gynecology                    | 8  |
|          | Ophthalmology                              | 4  |
|          | Orthopedic Surgery                         | 2  |
|          | Otolaryngology                             | 1  |
|          | Pain Management                            | 1  |
|          | Pediatrics                                 | 8  |
|          | Physical Medicine & Rehabilitation         | 2  |
|          | Plastic Surgery                            | 1  |
|          | Psychiatry                                 | 18 |
|          |                                            |    |