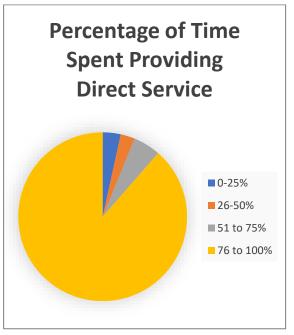

d orders | 9/8/2020                          | 9/8/2021            | 12/02/2020            | Probation of<br>License                    |
| Amber Marie Allen | 20-73-W             | Fraud, deception relating to license examination, Unprofessional, unethical conduct                                                            | 3/12/2021                         | 3/11/2022           | 07/19/2021            | Administrative<br>Fine/Monetary<br>Penalty |

### Licensure Application Related Orders Entered Between July 1, 2020 And June 30, 2022

The Board of Medicine did not enter any podiatic physician licensure application related Orders between July 1, 2020 and June 30, 2022.

# PHYSICIAN ASSISTANTS

#### Practice Demographics For Physician Assistants Who Hold An Active Status License













| License |                     |             |                  |        |
|---------|---------------------|-------------|------------------|--------|
| Number  | First Name          | Middle Name | Last Name        | Suffix |
| 2478    | Felix               | Adeyinka    | Adeyemi          |        |
| 2453    | Allison             | Nichole     | Albright         |        |
| 2479    | Elizebeth           | Danielle    | Allen            |        |
| 2609    | Christopher         | John        | Anderson         |        |
| 2501    | Ryan                | Luke        | Applegate        |        |
| 2409    | Misty               | Rachelle    | Arrington        |        |
| 2502    | Natalie Natalie     | Dawn        | Austin           |        |
| 2561    | Micaela             | Gr