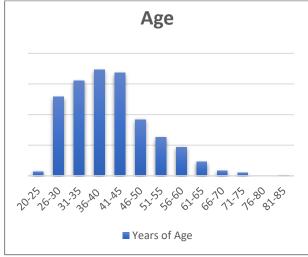

s and orders | 9/8/2020                          | 9/8/2021            | 12/02/2020            | Probation of<br>License                    |
| Amber Marie Allen | 20-73-W             | Fraud, deception relating to license examination, Unprofessional, unethical conduct                                                            | 3/12/2021                         | 3/11/2022           | 07/19/2021            | Administrative<br>Fine/Monetary<br>Penalty |

### Licensure Application Related Orders Entered Between July 1, 2020 And June 30, 2022

The Board of Medicine did not enter any podiatic physician licensure application related Orders between July 1, 2020 and June 30, 2022.

# PHYSICIAN ASSISTANTS

#### Practice Demographics For Physician Assistants Who Hold An Active Status License













| License |                     |             |                  |        |
|---------|---------------------|-------------|------------------|--------|
| Number  | First Name          | Middle Name | Last Name        | Suffix |
| 2478    | Felix               | Adeyinka    | Adeyemi          |        |
| 2453    | Allison             | Nichole     | Albright         |        |
| 2479    | Elizebeth           | Danielle    | Allen            |        |
| 2609    | Christopher         | John        | Anderson         |        |
| 2501    | Ryan                | Luke        | Applegate        |        |
| 2409    | Misty               | Rachelle    | Arrington        |        |
| 2502    | Natalie Natalie     | Dawn        | Austin           |        |
| 2561    | Micaela