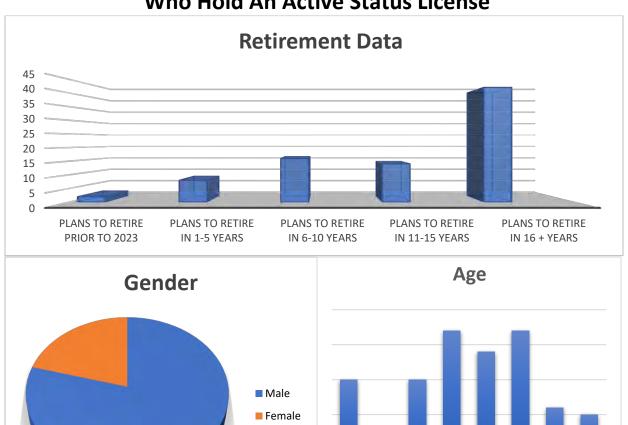

#### Practice Demographics For Medical Doctors Who Hold An Active Status License

| Barbour  |                                            |    |
|----------|--------------------------------------------|----|
|          | Anatomic/Clinical Pathology                | 1  |
|          | Family Practice                            | 5  |
|          | Pediatrics                                 | 1  |
|          | Psychiatry                                 | 1  |
| Berkeley |                                            |    |
|          | Addiction Medicine                         | 3  |
|          | Anatomic/Clinical Pathology                | 3  |
|          | Anesthesiology                             | 9  |
|          | Cardiovascular Disease                     | 6  |
|          | Child and Adolescent Psychiatry            | 1  |
|          | Clinical Pathology                         | 1  |
|          | Cosmetic Surgery                           | 1  |
|          | Critical Care Medicine (Internal Medicine) | 1  |
|          | Dermatology                                | 3  |
|          | Diagnostic Radiology                       | 3  |
|          | Emergency Medicine                         | 10 |
|          | Endocrinology Diabetes and Metabolism      | 2  |
|          | Family Practice                            | 38 |
|          | Gastroenterology                           | 3  |
|          | General Practice                           | 2  |
|          | General Preventive Medicine                | 1  |
|          | General Surgery                            | 7  |
|          | Geriatric Medicine (Internal Medicine)     | 1  |
|          | Gynecology                                 | 3  |
|          | Hematology/Oncology                        | 3  |
|          | Hospitalist                                | 6  |
|          | Infectious Disease                         | 1  |
|          | Internal Medicine                          | 32 |
|          | Internal Medicine/Pediatrics               | 1  |
|          | Interventional Cardiology                  | 1  |
|          | Neonatal-Perinatal Medicine                | 2  |
|          | Nephrology                                 | 7  |
|          | Neurological Surgery                       | 3  |
|          | Neurology                                  | 6  |
|          | Obstetrics & Gynecology                    | 8  |
|          | Ophthalmology                              | 4  |
|          | Orthopedic Surgery                         | 2  |
|          | Otolaryngology                             | 1  |
|          | Pain Management                            | 1  |
|          | Pediatrics                                 | 8  |
|          | Physical Medicine & Rehabilitation         | 2  |
|          | Plastic Surgery                            | 1  |
|          | Psychiatry                                 | 18 |
|          |                                            |    |