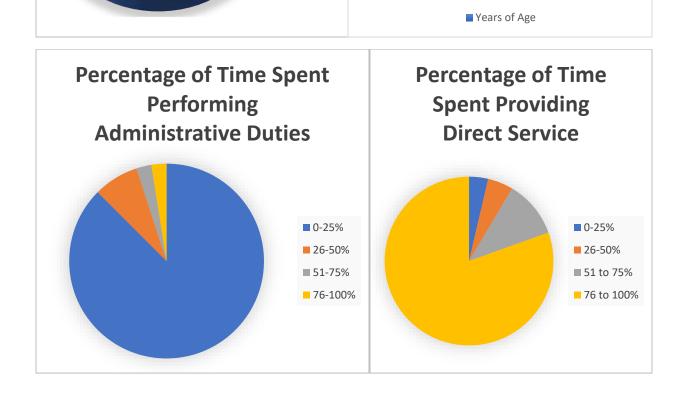

#### Practice Demographics For Medical Doctors Who Hold An Active Status License

| Barbour  |                                            |    |
|----------|--------------------------------------------|----|
|          | Anatomic/Clinical Pathology                | 1  |
|          | Family Practice                            | 5  |
|          | Pediatrics                                 | 1  |
|          | Psychiatry                                 | 1  |
| Berkeley |                                            |    |
|          | Addiction Medicine                         | 3  |
|          | Anatomic/Clinical Pathology                | 3  |
|          | Anesthesiology                             | 9  |
|          | Cardiovascular Disease                     | 6  |
|          | Child and Adolescent Psychiatry            | 1  |
|          | Clinical Pathology                         | 1  |
|          | Cosmetic Surgery                           | 1  |
|          | Critical Care Medicine (Internal Medicine) | 1  |
|          | Dermatology                                | 3  |
|          | Diagnostic Radiology                       | 3  |
|          | Emergency Medicine                         | 10 |
|          | Endocrinology Diabetes and Metabolism      | 2  |
|          | Family Practice                            | 38 |
|          | Gastroenterology                           | 3  |
|          | General Practice                           | 2  |
|          | General Preventive Medicine                | 1  |
|          | General Surgery                            | 7  |
|          | Geriatric Medicine (Internal Medicine)     | 1  |
|          | Gynecology                                 | 3  |
|          | Hematology/Oncology                        | 3  |
|          | Hospitalist                                | 6  |
|          | Infectious Disease                         | 1  |
|          | Internal Medicine                          | 32 |
|          | Internal Medicine/Pediatrics               | 1  |
|          | Interventional Cardiology                  | 1  |
|          | Neonatal-Perinatal Medicine                | 2  |
|          | Nephrology                                 | 7  |
|          | Neurological Surgery                       | 3  |
|          | Neurology                                  | 6  |
|          | Obstetrics & Gynecology                    | 8  |
|          | Ophthalmology                              | 4  |
|          | Orthopedic Surgery                         | 2  |
|          | Otolaryngology                             | 1  |
|          | Pain Management                            | 1  |
|          | Pediatrics                                 | 8  |
|          | Physical Medicine & Rehabilitation         | 2  |
|          | Plastic Surgery                            | 1  |
|          | Psychiatry                                 | 18 |
|          |                                            |    |