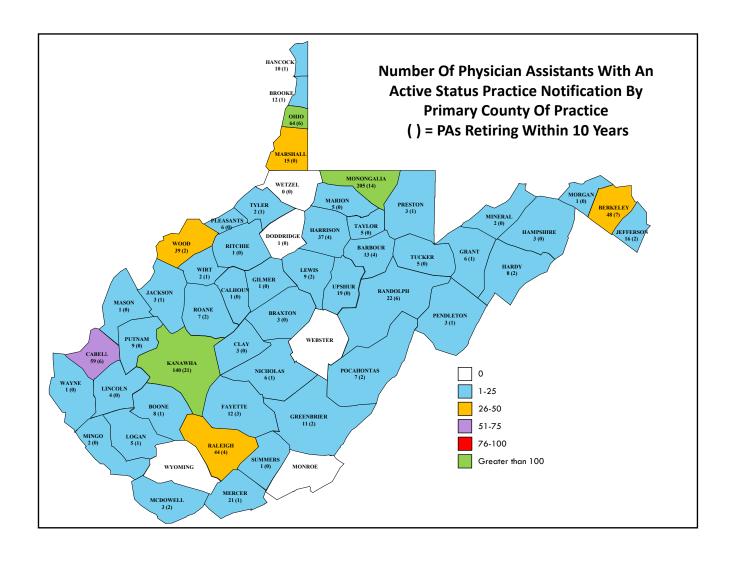

orders | 9/8/2020                          | 9/8/2021            | 12/02/2020            | Probation of<br>License                    |
| Amber Marie Allen | 20-73-W             | Fraud, deception relating to license examination, Unprofessional, unethical conduct                                                            | 3/12/2021                         | 3/11/2022           | 07/19/2021            | Administrative<br>Fine/Monetary<br>Penalty |

### Licensure Application Related Orders Entered Between July 1, 2020 And June 30, 2022

The Board of Medicine did not enter any podiatic physician licensure application related Orders between July 1, 2020 and June 30, 2022.

# PHYSICIAN ASSISTANTS

#### Practice Demographics For Physician Assistants Who Hold An Active Status License













| License |                     |             |                  |        |
|---------|---------------------|-------------|------------------|--------|
| Number  | First Name          | Middle Name | Last Name        | Suffix |
| 2478    | Felix               | Adeyinka    | Adeyemi          |        |
| 2453    | Allison             | Nichole     | Albright         |        |
| 2479    | Elizebeth           | Danielle    | Allen            |        |
| 2609    | Christopher         | John        | Anderson         |        |
| 2501    | Ryan                | Luke        | Applegate        |        |
| 2409    | Misty               | Rachelle    | Arrington        |        |
| 2502    | Natalie Natalie     | Dawn        | Austin           |        |
| 2561    | Micaela             | Gray