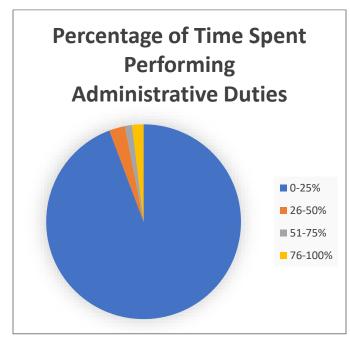

and orders | 9/8/2020                          | 9/8/2021            | 12/02/2020            | Probation of<br>License                    |
| Amber Marie Allen | 20-73-W             | Fraud, deception relating to license examination, Unprofessional, unethical conduct                                                            | 3/12/2021                         | 3/11/2022           | 07/19/2021            | Administrative<br>Fine/Monetary<br>Penalty |

### Licensure Application Related Orders Entered Between July 1, 2020 And June 30, 2022

The Board of Medicine did not enter any podiatic physician licensure application related Orders between July 1, 2020 and June 30, 2022.

# PHYSICIAN ASSISTANTS

#### Practice Demographics For Physician Assistants Who Hold An Active Status License













| License |                     |             |                  |        |
|---------|---------------------|-------------|------------------|--------|
| Number  | First Name          | Middle Name | Last Name        | Suffix |
| 2478    | Felix               | Adeyinka    | Adeyemi          |        |
| 2453    | Allison             | Nichole     | Albright         |        |
| 2479    | Elizebeth           | Danielle    | Allen            |        |
| 2609    | Christopher         | John        | Anderson         |        |
| 2501    | Ryan                | Luke        | Applegate        |        |
| 2409    | Misty               | Rachelle    | Arrington        |        |
| 2502    | Natalie Natalie     | Dawn        | Austin           |        |
| 2561    | Micaela             |