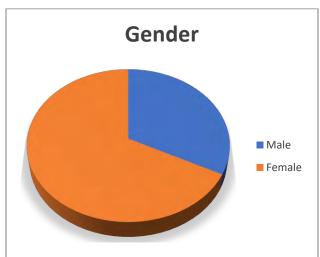

les and orders | 9/8/2020                          | 9/8/2021            | 12/02/2020            | Probation of<br>License                    |
| Amber Marie Allen | 20-73-W             | Fraud, deception relating to license examination, Unprofessional, unethical conduct                                                            | 3/12/2021                         | 3/11/2022           | 07/19/2021            | Administrative<br>Fine/Monetary<br>Penalty |

### Licensure Application Related Orders Entered Between July 1, 2020 And June 30, 2022

The Board of Medicine did not enter any podiatic physician licensure application related Orders between July 1, 2020 and June 30, 2022.

# PHYSICIAN ASSISTANTS

#### Practice Demographics For Physician Assistants Who Hold An Active Status License













| License |                     |             |                  |        |
|---------|---------------------|-------------|------------------|--------|
| Number  | First Name          | Middle Name | Last Name        | Suffix |
| 2478    | Felix               | Adeyinka    | Adeyemi          |        |
| 2453    | Allison             | Nichole     | Albright         |        |
| 2479    | Elizebeth           | Danielle    | Allen            |        |
| 2609    | Christopher         | John        | Anderson         |        |
| 2501    | Ryan                | Luke        | Applegate        |        |
| 2409    | Misty               | Rachelle    | Arrington        |        |
| 2502    | Natalie Natalie     | Dawn        | Austin           |        |
| 2561    | Micaela