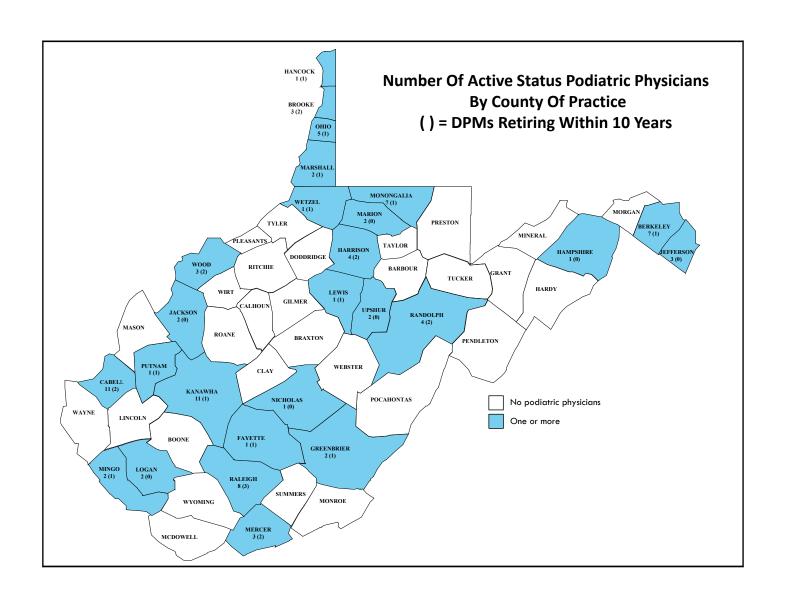

|                          |           |                                                                                                                                                                                                 | Six Month  |            |             |                         |
|--------------------------|-----------|-------------------------------------------------------------------------------------------------------------------------------------------------------------------------------------------------|------------|------------|-------------|-------------------------|
|                          | Complaint | Nature of                                                                                                                                                                                       | Status     | Final      | Consent     |                         |
| Licensee                 | Number    | Complaint                                                                                                                                                                                       | Letter Due | Ruling Due | Order Date  | Disposition             |
| Matthew<br>Steven Zell   | 20-36-W   | Malpractice or failure to practice acceptably, Unprofessional, unethical conduct                                                                                                                | 11/17/2020 | 11/17/2021 | 03/23/2021  | Probation of<br>License |
| Robert Edward<br>Shapiro | 20-37-W   | Deceptive representations in practice, Malpractice or failure to practice acceptably, Unprofessional, unethical conduct, Violation of laws, rules and orders                                    | 11/17/2020 | 11/17/2021 | 02/10/2021  | Public Reprimand        |
| Rose                     |           | Deceptive representations in practice, Malpractice or failure to practice acceptably, Prescribing other than in good faith in accord with medical standards, Unprofessional, unethical conduct, |            |            |             |                         |
| Onyinyechi               |           | Violation of laws,                                                                                                                                                                              |            |            |             |                         |
| Uradu                    | 20-38-W   | rules and orders                                                                                                                                                                                | 11/17/2020 | 11/17/2021 | 03/14/2022* | Public Reprimand        |