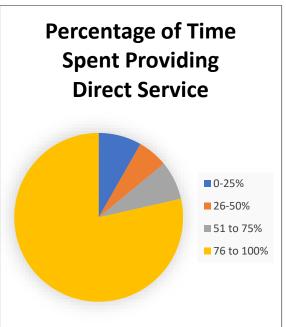

#### Practice Demographics For Medical Doctors Who Hold An Active Status License

| Barbour  |                                            |    |
|----------|--------------------------------------------|----|
|          | Anatomic/Clinical Pathology                | 1  |
|          | Family Practice                            | 5  |
|          | Pediatrics                                 | 1  |
|          | Psychiatry                                 | 1  |
| Berkeley |                                            |    |
|          | Addiction Medicine                         | 3  |
|          | Anatomic/Clinical Pathology                | 3  |
|          | Anesthesiology                             | 9  |
|          | Cardiovascular Disease                     | 6  |
|          | Child and Adolescent Psychiatry            | 1  |
|          | Clinical Pathology                         | 1  |
|          | Cosmetic Surgery                           | 1  |
|          | Critical Care Medicine (Internal Medicine) | 1  |
|          | Dermatology                                | 3  |
|          | Diagnostic Radiology                       | 3  |
|          | Emergency Medicine                         | 10 |
|          | Endocrinology Diabetes and Metabolism      | 2  |
|          | Family Practice                            | 38 |
|          | Gastroenterology                           | 3  |
|          | General Practice                           | 2  |
|          | General Preventive Medicine                | 1  |
|          | General Surgery                            | 7  |
|          | Geriatric Medicine (Internal Medicine)     | 1  |
|          | Gynecology                                 | 3  |
|          | Hematology/Oncology                        | 3  |
|          | Hospitalist                                | 6  |
|          | Infectious Disease                         | 1  |
|          | Internal Medicine                          | 32 |
|          | Internal Medicine/Pediatrics               | 1  |
|          | Interventional Cardiology                  | 1  |
|          | Neonatal-Perinatal Medicine                | 2  |
|          | Nephrology                                 | 7  |
|          | Neurological Surgery                       | 3  |
|          | Neurology                                  | 6  |
|          | Obstetrics & Gynecology                    | 8  |
|          | Ophthalmology                              | 4  |
|          | Orthopedic Surgery                         | 2  |
|          | Otolaryngology                             | 1  |
|          | Pain Management                            | 1  |
|          | Pediatrics                                 | 8  |
|          | Physical Medicine & Rehabilitation         | 2  |
|          | Plastic Surgery                            | 1  |
|          | Psychiatry                                 | 18 |
|          |                                            |    |