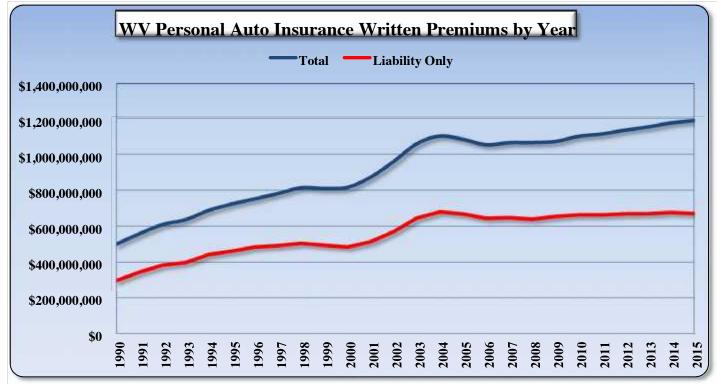

| 44     | 34      | 21                                                              | 3     | 3      |  |  |  |  |  |  |  |  |
| 2011 | 89    | 86    | 78       | 67        | 60       | 52              | 45     | 35      | 21                                                              | 3     | 3      |  |  |  |  |  |  |  |  |

| 2012 | 82 | 79 | 72 | 64 | 56 | 48 | 41 | 31 | 19 | 3 | 3 |
|------|----|----|----|----|----|----|----|----|----|---|---|
| 2013 | 89 | 85 | 79 | 65 | 58 | 53 | 46 | 36 | 23 | 3 | 3 |
| 2014 | 90 | 86 | 82 | 69 | 63 | 57 | 51 | 38 | 22 | 3 | 3 |
| 2015 | 92 | 85 | 82 | 71 | 64 | 58 | 50 | 36 | 25 | 3 | 3 |

The aggregate changes in auto insurance premiums written in West Virginia occurring over the time period referenced above demonstrated graphically:



While the increase in auto insurance premiums from 2000 to 2004 was somewhat dramatic, liability premium volume has shown to have leveled out since that time. The loss ratio review shows that liability ratios have increased over 30% since 2013 but are still approximately 18% lower than the overall average for all years.



This guidebook provides a comparison of basic auto insurance rates for West Virginians. It has emphasized that a significant variation in auto rates can be observed from company to company even for substantially similar risks. The inter-state portion of the survey indicates that the average auto insurance premiums in West Virginia are currently somewhat lower than those of our surrounding states, and many equitable factors are contributing to the reasonability of the c