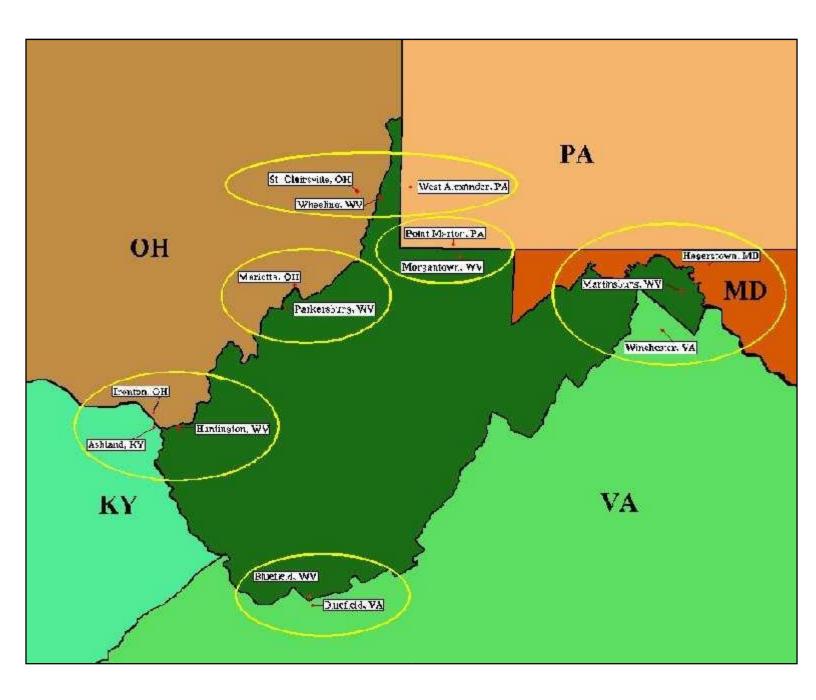

#### Section II: Assumptions

Six (6) West Virginia cities were selected which are located at or very near to our state's borders. For each of the West Virginia cities, at least one nearby city located in a neighboring state was also surveyed for the purposes of establishing a state to state comparison. Because the minimum amounts and types of insurance vary from state to state, two distinct comparisons were made. The first comparison was made on a minimum required limits, or on a minimum cost-to-cost basis. In other words, premiums were provided for only the minimum amount and type of coverage required by the law of the state in which the city is located, and this comparison provides some insight about how the different mandatory limits and coverage in each state impact the by-state premiums, and how the actual basic expenses of individuals who are only insured at state minimum levels compare from state to state. The second comparison attempts to obtain premiums on a more equitable basis by comparing premiums for the same limit of coverage (to the degree that the same is possible due to variances in state insurance laws). While not every company surveyed was capable of writing personal auto insurance in every state surrounding West Virginia, most of the surveyed companies were able to provide a rate for the surveyed cities, and comparing the rates of these companies provides a fairly equitable basis of comparison.

As in **Section I**, specific zip codes were utilized for the cities in the surrounding states as well:

| City                | Zip Code |
|---------------------|----------|
| Ashland, KY         | 41101    |
| Hagerstown, MD      | 21740    |
| Ironton, OH         | 45638    |
| Marietta, OH        | 45750    |
| St. Clairsville, OH | 43950    |
| Point Marion, PA    | 15474    |
| West Alexander, PA  | 15376    |
| Bluefield, VA       | 24605    |
| Winchester, VA      | 22601    |

For the purposes of examining how the rates for personal auto insurance in West Virginia compare to those in our neighboring states, the following interstate examples can then be examined:

Some comparisons may then be drawn by examining the premium relationships between the following groups of cities:

Bluefield, West Virginia ⇔ Bluefield, Virginia Huntington, West Virginia ⇔ Ashland, Kentucky ⇔ Ironton, Ohio Parkersburg, West Virginia ⇔ Marietta, Ohio Wheeling, West Virginia ⇔ St. Clairsville, Ohio ⇔ West Alexander, Pennsylvania Morgantown, West Virginia ⇔ Point Marion, Pennsylvania Martinsburg, West Virginia ⇔ Hagerstown, Maryland ⇔ Winchester, Virginia The companies which appear in this report were selected for inclusion in the survey because their individual calendar year 2015 market shares by earned premium volume were among the top 50 active licensed companies writing business in West Virginia. A company's market share is determined by comparing the dollar amount of premiums that a given company had earned in West Virginia during a given year to the total premiums earned by all companies over the same period, for the same line of business. Thus, many active companies with smaller private passenger auto premium volumes do not appear in this survey. Specifically, in 2015 there were a total of 132 licensed companies reporting activity in West Virginia (where activity is defined as either writing premiums, earning premiums, incurring losses or paying losses) in the private passenger automobile line of insurance business, however only 47 companies have sample premiums shown in this survey, yet they comprise nearly 99% of the personal auto insurance premiums earned in West Virginia during 2015.