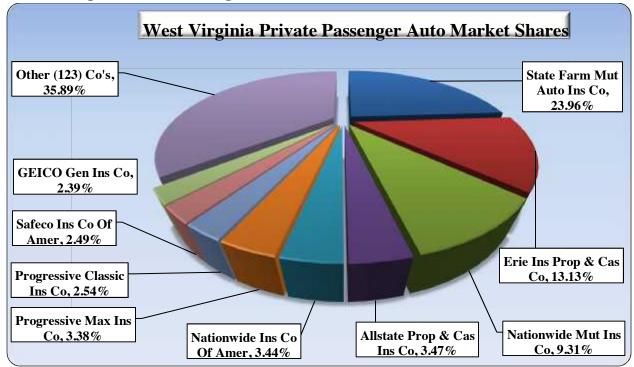

Bluefield, West Virginia ⇔ Bluefield, Virginia Huntington, West Virginia ⇔ Ashland, Kentucky ⇔ Ironton, Ohio Parkersburg, West Virginia ⇔ Marietta, Ohio Wheeling, West Virginia ⇔ St. Clairsville, Ohio ⇔ West Alexander, Pennsylvania Morgantown, West Virginia ⇔ Point Marion, Pennsylvania Martinsburg, West Virginia ⇔ Hagerstown, Maryland ⇔ Winchester, Virginia The companies which appear in this report were selected for inclusion in the survey because their individual calendar year 2015 market shares by earned premium volume were among the top 50 active licensed companies writing business in West Virginia. A company's market share is determined by comparing the dollar amount of premiums that a given company had earned in West Virginia during a given year to the total premiums earned by all companies over the same period, for the same line of business. Thus, many active companies with smaller private passenger auto premium volumes do not appear in this survey. Specifically, in 2015 there were a total of 132 licensed companies reporting activity in West Virginia (where activity is defined as either writing premiums, earning premiums, incurring losses or paying losses) in the private passenger automobile line of insurance business, however only 47 companies have sample premiums shown in this survey, yet they comprise nearly 99% of the personal auto insurance premiums earned in West Virginia during 2015.