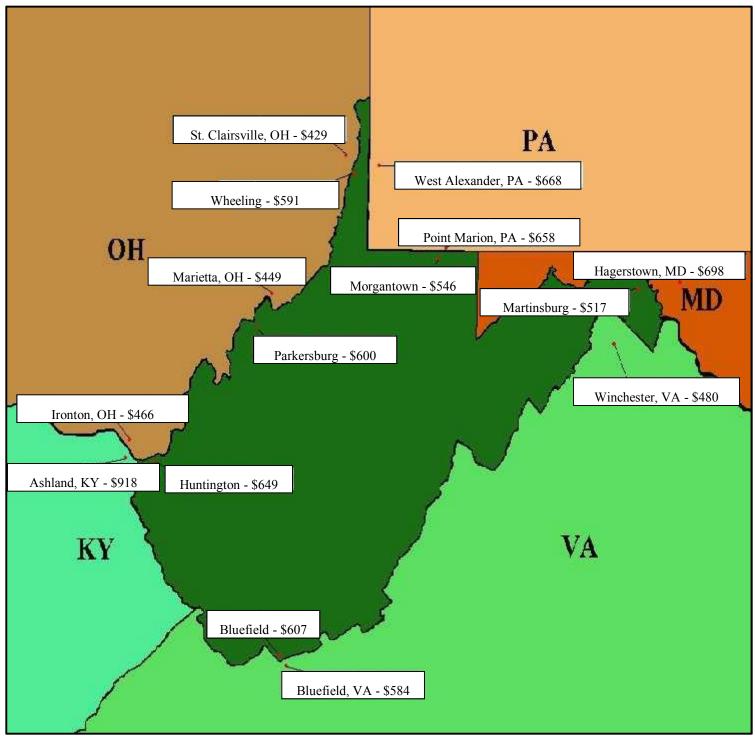

#### Section II: Assumptions

Six (6) West Virginia cities were selected which are located at or very near to our state's borders. For each of the West Virginia cities, at least one nearby city located in a neighboring state was also surveyed for the purposes of establishing a state to state comparison. Because the minimum amounts and types of insurance vary from state to state, two distinct comparisons were made. The first comparison was made on a minimum required limits, or on a minimum cost-to-cost basis. In other words, premiums were provided for only the minimum amount and type of coverage required by the law of the state in which the city is located, and this comparison provides some insight about how the different mandatory limits and coverage in each state impact the by-state premiums, and how the actual basic expenses of individuals who are only insured at state minimum levels compare from state to state. The second comparison attempts to obtain premiums on a more equitable basis by comparing premiums for the same limit of coverage (to the degree that the same is possible due to variances in state insurance laws). While not every company surveyed was capable of writing personal auto insurance in every state surrounding West Virginia, most of the surveyed companies were able to provide a rate for the surveyed cities, and comparing the rates of these companies provides a fairly equitable basis of comparison.

Kentucky: Liability at \$100/\$300/\$50, UM at \$100/\$300/\$50, and PIP (*separately, if provided*)

| Maryland:        | Liability at \$100/\$300/\$50, UM, UIM, and PIP (separately, if provided)                |
|------------------|------------------------------------------------------------------------------------------|
| Ohio:            | Liability at \$100/\$300/\$50, UM at \$100/\$300/\$50                                    |
| Pennsylvania:    | Liability at \$100/\$300/\$50, UM at \$100/\$300/\$50, and PIP (separately, if provided) |
| Virginia:        | Liability at \$100/\$300/\$50, UM & UIM at \$100/\$300/\$50                              |
| West Virginia: 👉 | Liability at \$100/\$300/\$50, UM at \$100/\$300/\$50                                    |

As in **Section I**, specific zip codes were utilized for the cities in the surrounding states as well:

| City                | Zip Code |
|---------------------|----------|
| Ashland, KY         | 41101    |
| Hagerstown, MD      | 21740    |
| Ironton, OH         | 45638    |
| Marietta, OH        | 45750    |
| St. Clairsville, OH | 43950    |
| Point Marion, PA    | 15474    |
| West Alexander, PA  | 15376    |
| Bluefield, VA       | 24605    |
| Winchester, VA      | 22601    |

For the purposes of examining how the rates for personal auto insurance in West Virginia compare to those in our neighboring states, the following interstate examples can then be examined:

Some comparisons may then be drawn by examining the premium relationships between the following groups of cities:

Bluefield, West Virginia ⇔ Bluefield, Virginia Huntington, West Virginia ⇔ Ashland, Kentucky ⇔ Ironton, Ohio Parkersburg, West Virginia ⇔ Marietta, Ohio Wheeling, West Virginia ⇔ St. Clairsville, Ohio ⇔ West Alexander, Pennsylvania Morgantown, West Virginia ⇔ Point Marion, Pennsylvania Martinsburg, West Virginia ⇔ Hagerstown, Maryland ⇔ Winchester, Virginia The companies which appear in this report were selected for inclusion in the survey because their individual calendar year 2015 market shares by earned premium volume were among the top 50 active licensed companies writing business in West Virginia. A company's market share is determined by comparing the dollar amount of premiums that a given company had earned in West Virginia during a given year to the total premiums earned by all companies over the same period, for the same line of business. Thus, many active companies with smaller private passenger auto premium volumes do not appear in this survey. Specifically, in 2015 there were a total of 132 licensed companies reporting activity in West Virginia (where activity is defined as either writing premiums, earning premiums, incurring losses or paying losses) in the private passenger automobile line of insurance business, however only 47 companies have sample premiums shown in this survey, yet they comprise nearly 99% of the personal auto insurance premiums earned in West Virginia during 2015.