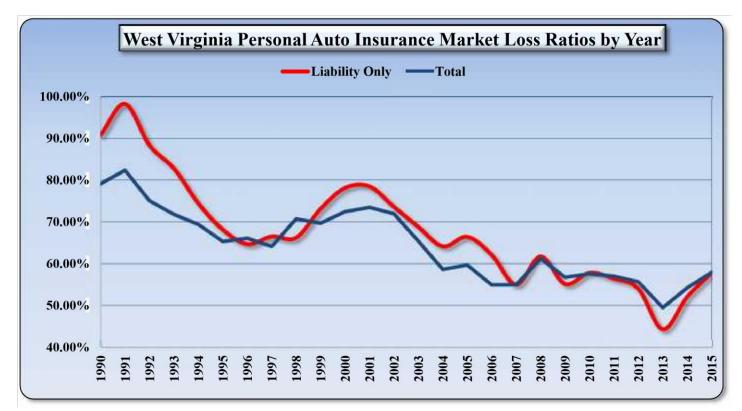

|  |  |  |  |

| 2012 | 82 | 79 | 72 | 64 | 56 | 48 | 41 | 31 | 19 | 3 | 3 |
|------|----|----|----|----|----|----|----|----|----|---|---|
| 2013 | 89 | 85 | 79 | 65 | 58 | 53 | 46 | 36 | 23 | 3 | 3 |
| 2014 | 90 | 86 | 82 | 69 | 63 | 57 | 51 | 38 | 22 | 3 | 3 |
| 2015 | 92 | 85 | 82 | 71 | 64 | 58 | 50 | 36 | 25 | 3 | 3 |

The aggregate changes in auto insurance premiums written in West Virginia occurring over the time period referenced above demonstrated graphically:



While the increase in auto insurance premiums from 2000 to 2004 was somewhat dramatic, liability premium volume has shown to have leveled out since that time. The loss ratio review shows that liability ratios have increased over 30% since 2013 but are still approximately 18% lower than the overall average for all years.



This guidebook provides a comparison of basic auto insurance rates for West Virginians. It has emphasized that a significant variation in auto rates can be observed from company to company even for substantially similar risks. The inter-state portion of the survey indicates that the average auto insurance premiums in West Virginia are currently somewhat lower than those of our surrounding states, and many equitable factors are contributing to the reasonability of the current auto insurance rates being used in West Virginia, not the least of which is our relative historical loss experience as well as the recent change in minimum automobile insurance limits. Other considerations will also function as factors in establishing state specific auto insurance rates such as having a tort system a