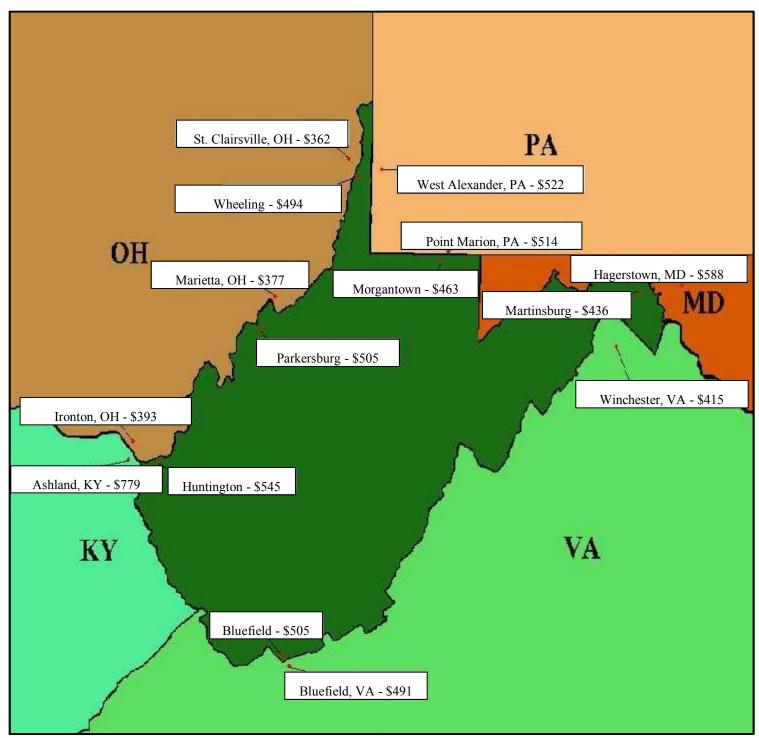

#### Section II: Assumptions

Six (6) West Virginia cities were selected which are located at or very near to our state's borders. For each of the West Virginia cities, at least one nearby city located in a neighboring state was also surveyed for the purposes of establishing a state to state comparison. Because the minimum amounts and types of insurance vary from state to state, two distinct comparisons were made. The first comparison was made on a minimum required limits, or on a minimum cost-to-cost basis. In other words, premiums were provided for only the minimum amount and type of coverage required by the law of the state in which the city is located, and this comparison provides some insight about how the different mandatory limits and coverage in each state impact the by-state premiums, and how the actual basic expenses of individuals who are only insured at state minimum levels compare from state to state. The second comparison attempts to obtain premiums on a more equitable basis by comparing premiums for the same limit of coverage (to the degree that the same is possible due to variances in state insurance laws). While not every company surveyed was capable of writing personal auto insurance in every state surrounding West Virginia, most of the surveyed companies were able to provide a rate for the surveyed cities, and comparing the rates of these companies provides a fairly equitable basis of comparison.

Kentucky: Liability at \$100/\$300/\$50, UM at \$100/\$300/\$50, and PIP (*separately, if provided*)

| Maryland:        | Liability at \$100/\$300/\$50, UM, UIM, and PIP (separately, if provided)                |
|------------------|------------------------------------------------------------------------------------------|
| Ohio:            | Liability at \$100/\$300/\$50, UM at \$100/\$300/\$50                                    |
| Pennsylvania:    | Liability at \$100/\$300/\$50, UM at \$100/\$300/\$50, and PIP (separately, if provided) |
| Virginia:        | Liability at \$100/\$300/\$50, UM & UIM at \$100/\$300/\$50                              |
| West Virginia: 👉 | Liability at \$100/\$300/\$50, UM at \$100/\$300/\$50                                    |

As in **Section I**, specific zip codes were utilized for the cities in the surrounding states as well:

| City                | Zip Code |
|---------------------|----------|
| Ashland, KY         | 41101    |
| Hagerstown, MD      | 21740    |
| Ironton, OH         | 45638    |
| Marietta, OH        | 45750    |
| St. Clairsville, OH | 43950    |
| Point Marion, PA    | 15474    |
| West Alexander, PA  | 15376    |
| Bluefield, VA       | 24605    |
| Winchester, VA      | 22601    |

For the purposes of examining how the rates for personal auto insurance in West Virginia compare to those in our neighboring states, the following interstate examples can then be examined:

Some comparisons may then be drawn by examining the premium relationships between the following groups of cities:

Bluefield, West Virginia ⇔ Bluefield, Virginia Huntington, West Virginia ⇔ Ashland, Kentucky ⇔ Ironton, Ohio Parkersburg, West Virginia ⇔ Marietta, Ohio Wheeling, West Virginia ⇔ St. Clairsville, Ohio ⇔ West Alexander, Pennsylvania Morgantown, West Virginia ⇔ Point Marion, Pennsylvania Martinsburg, West Virginia ⇔ Hagerstown, Maryland ⇔ Winchester, Virginia The companies which appear in this report were selected for inclusion in the survey because their individual calendar year 2015 market shares by earned premium volume were among the top 50 active licensed companies writing business in West Virginia. A company's market share is determined by comparing the dollar amount of premiums that a given company had earned in West Virginia during a given year to the total premiums earned by all companies over the same period, for the same line of business. Thus, many active companies with smaller private passenger auto premium volumes do not appear in this survey. Specifically, in 2015 there were a total of 132 licensed companies reporting activity in West Virginia (where activity is defined as either writing premiums, earning premiums, incurring losses or paying losses) in the private passenger automobile line of insurance business, however only 47 companies have sample premiums shown in this survey, yet they comprise nearly 99% of the personal auto insurance premiums earned in West Virginia during 2015.