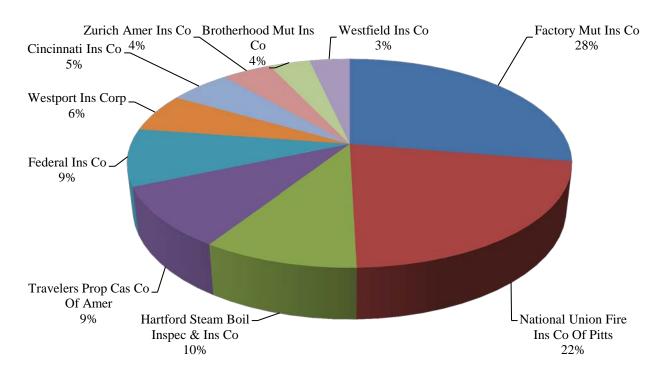

| \$12               |
| 99   | Transportation Ins Co          | 0.00%                | \$12               |
| 100  | American Cas Co Of Reading PA  | 0.00%                | \$11               |
| 101  | Tower Natl Ins Co              | 0.00%                | \$5                |
| 102  | Tower Ins Co Of NY             | 0.00%                | (\$1)              |
| 103  | St Paul Fire & Marine Ins Co   | 0.00%                | (\$21)             |
|      | Total for Top 10 Insurers      | 70.01%               | \$4,252,715        |
|      | Total for All Other Insurers   | 29.99%               | \$1,822,045        |
|      | Total for All Insurers         | 100.00%              | \$6,074,760        |

**Boiler And Machinery**Graph Reflects Top 10 Insurers' Percentage Market



## **Burglary And Theft**

| Dauk | Company Nama                        | Percent of | Direct<br>Premiums<br>Earned |
|------|-------------------------------------|------------|------------------------------|
| Rank | Company Name                        | Market     |                              |
| 1    | Travelers Cas & Surety Co Of Amer   | 32.87%     | \$182,956                    |
| 2    | Federal Ins Co                      | 8.10%      | \$45,091                     |
| 3    | Cincinnati Ins Co                   | 7.70%      | \$42,857                     |
| 4    | Nationwide Mut Ins Co               | 6.02%      | \$33,516                     |
| 5    | National Union Fire Ins Co Of Pitts | 3.88%      | \$21,582                     |
| 6    | Atlantic Specialty Ins Co