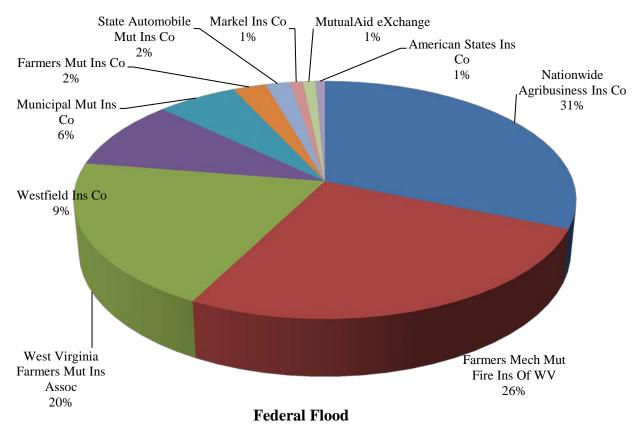

|
| 13   | Indemnity Ins Co Of North Amer      | 0.04%                | \$5,209                      |
| 14   | Travelers Ind Co Of CT              | 0.03%                | \$3,566                      |
| 15   | American Reliable Ins Co            | 0.00%                | \$7                          |
| 16   | Charter Oak Fire Ins Co             | 0.00%                | (\$185)                      |
|      | Total for Top 10 Insurers           | 98.97%               | \$12,822,514                 |
|      | Total for All Other Insurers        | 1.03%                | \$133,225                    |
|      | Total for All Insurers              | 100.00%              | \$12,955,739                 |

## Farm Owners Multiple Peril

Graph Reflects Top 10 Insurers' Percentage of Market



171

|      |                                   | Percent Of | Direct<br>Premiums |
|------|-----------------------------------|------------|--------------------|
| Rank | Company Name                      | Market     | Earned             |
| 1    | American Bankers Ins Co Of FL     | 21.31%     | \$2,871,526        |
| 2    | Nationwide Mut Fire Ins Co        | 16.91%     | \$2,278,216        |
| 3    | Hartford Ins Co Of The Midwest    | 11.41%     | \$1,537,170        |
| 4    | Wright Natl Flood Ins Co          | 10.42%     | \$1,403,763        |
| 5    | Allstate Ins Co                   | 8.17%      | \$1,100,391        |
| 6    | Westfield Ins Co                  | 5.16%      | \$695,373          |
| 7    | Selective Ins Co Of The Southeast | 5.08%      | \$684,335          |
| 8