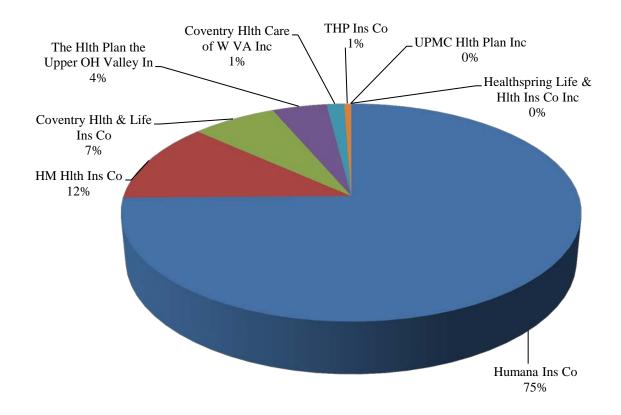

\$48,034,418                 |
| 5    | Coventry Hlth Care of W VA Inc       | 1.43%                | \$15,460,340                 |
| 6    | THP Ins Co                           | 0.58%                | \$6,233,091                  |
| 7    | UPMC Hlth Plan Inc                   | 0.01%                | \$58,696                     |
| 8    | Healthspring Life & Hlth Ins Co Inc  | 0.00%                | (\$6,456)                    |
|      | Total for Top 10 Insurers            | 100.00%              | \$1,082,981,906              |
|      | Total for All Other Insurers         |                      |                              |
|      | Total for All Insurers               | 100.00%              | \$1,082,981,906              |

# **Health Insurers Reporting Title XVIII Medicare**



## **Health Insurers Reporting Vision Only**

| Rank | Company Name                         | Percent Of<br>Market | Direct<br>Premiums<br>Earned |
|------|--------------------------------------|----------------------|------------------------------|
| 1    | Vision Serv Plan Ins Co              | 64.72%               | \$5,166,109                  |
| 2    | Highmark West Virginia Inc.          | 26.08%               | \$2,081,690                  |
| 3    | Humana Ins Co                        | 3.80%                | \$303,233                    |
| 4    | Vision Benefits of Amer Inc          | 3.37%                | \$268,903                    |
| 5    | Compbenefits Ins Co                  | 1.01%                | \$80,402                     |
| 6    | Renaissance Life & Hlth Ins C