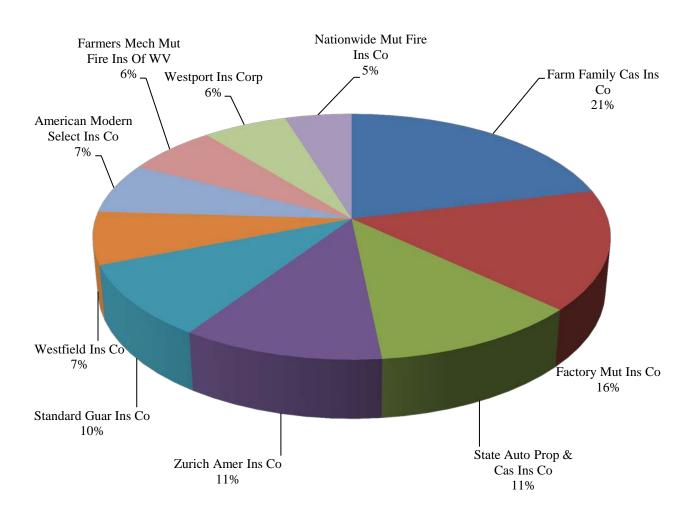

3         |
| 169  | American Cas Co Of Reading PA    | 0.00%      | \$25         |
| 170  | Sentry Ins A Mut Co              | 0.00%      | \$23         |
| 171  | Allied Prop & Cas Ins Co         | 0.00%      | \$21         |
| 172  | Northern Ins Co Of NY            | 0.00%      | \$15         |
| 173  | Sparta Ins Co                    | 0.00%      | \$11         |
| 174  | Tower Ins Co Of NY               | 0.00%      | (\$6)        |
| 175  | Alterra Amer Ins Co              | 0.00%      | (\$36)       |
|      | Total for Top 10 Insurers        | 55.38%     | \$18,178,058 |
|      | Total for All Other Insurers     | 44.62%     | \$14,643,564 |
|      | Total for All Insurers           | 100.00%    | \$32,821,622 |

Allied Lines
Graph Reflects Top 10 Insurers' Percentage of Market



# **Boiler and Machinery**

|          |                                              | D 400                | Direct                 |
|----------|----------------------------------------------|----------------------|------------------------|
| Rank     | Company Name                                 | Percent Of<br>Market | Premiums<br>Earned     |
|          | - ·                                          |                      |                        |
| 1        | Factory Mut Ins Co                           | 19.36%               | \$1,175,851            |
| 2        | National Union Fire Ins Co Of Pitts          | 15.36%               | \$932,863              |
| 3        | Hartford Steam Boil Inspec & Ins Co          | 6.67%                | \$404,961              |
| 4        | T