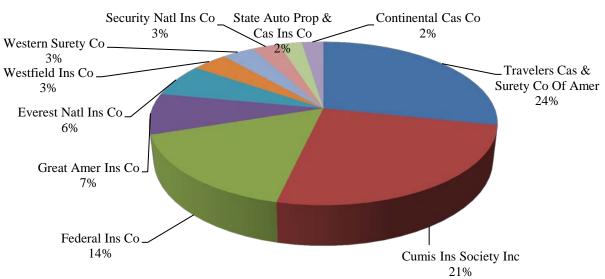

| Starr Ind & Liab Co                                | -1.25%                 | (\$52,471)         |
|                      |                                                    |                        | (1- ,)             |
|                      | Total for Top 10 Insurers                          | 84.08%                 | \$3,521,194        |
|                      | Total for All Other Insurers                       | 15.92%                 | \$666,551          |
|                      | <b>Total for All Insurers</b>                      | 100.00%                | \$4,187,745        |
|                      | T:3 al:4                                           |                        |                    |

**Fidelity**Graph Reflects Top 10 Insurers' Percentage of Market



## **Financial Guaranty**

| Rank | Company Name                      | Percent Of<br>Market | Direct<br>Premiums<br>Earned |
|------|-----------------------------------|----------------------|------------------------------|
| 1    | Assured Guar Municipal Corp       | 29.29%               | \$550,296                    |
| 2    | Ambac Assur Corp                  | 25.75%               | \$483,805                    |
| 3    | National Public Finance Guar Corp | 24.12%               | \$453,125                    |
| 4    | MBIA Ins Corp                     | 20.59%               | \$386,779                    |
| 5    | Assured Guar Corp                 | 0.20%                | \$3,790                      |
| 6    | Radian Asset Assur Inc            | 0.05%                | \$978