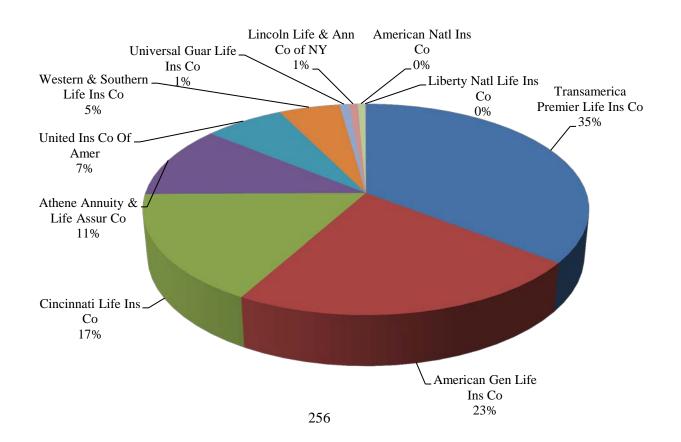

fe & Ann Co of NY      | 0.74%      | \$540    |
| 9    | American Natl Ins Co             | 0.61%      | \$441    |
| 10   | Liberty Natl Life Ins Co         | 0.08%      | \$61     |
| 11   | Jackson Natl Life Ins Co         | 0.07%      | \$50     |
| 12   | National Guardian Life Ins Co    | 0.02%      | \$14     |
| 13   | Citizens Security Life Ins Co    | 0.01%      | \$5      |
| 14   | Union Security Ins Co            | 0.00%      | \$3      |
| 15   | Baltimore Life Ins Co            | -0.82%     | (\$592)  |
|      | Total for Top 10 Insurers        | 100.72%    | \$73,123 |
|      | Total for All Other Insurers     | -0.72%     | (\$520)  |
|      | <b>Total for All Insurers</b>    | 100.00%    | \$72,603 |

Industrial Life
Graph Reflects Top 10 Insurers' Percentage of Market



## **Long Term Care**

|          |                                              |                | Direct                       |
|----------|----------------------------------------------|----------------|------------------------------|
|          |                                              | Percent Of     | Premiums                     |
| Rank     | Company Name                                 | Market         | Earned                       |
| 1        | Transamerica Premier Life Ins Co             | 25.76%         | \$3,967,584,264              |
| 2        | Genworth Life Ins Co                         | 15.64%         | \$2,408,544,164              |
| 3        | John Hancock Life Ins Co USA                 | 9.92%          | \$1,527,460,666              |
| 4        | Metrop