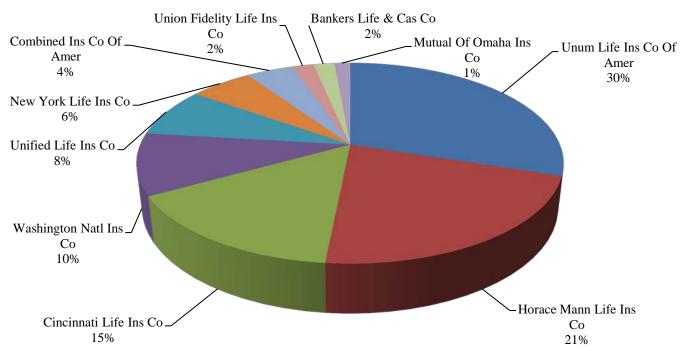

18%      | \$261           |
| 17   | Standard Life & Accident Ins Co | 0.14%      | \$211           |
| 18   | Professional Ins Co             | 0.08%      | \$117           |
| 19   | Commercial Travelers Mut Ins Co | 0.06%      | \$85            |
| 20   | American Pioneer Life Ins Co    | 0.04%      | \$65            |
| 21   | Loyal Amer Life Ins Co          | 0.03%      | \$46            |
| 22   | Trustmark Ins Co                | 0.01%      | \$12            |
| 23   | Continental Gen Ins Co          | -1.60%     | (\$2,353)       |
|      | Total for Top 10 Insurers       | 99.03%     | \$145,872       |
|      | Total for All Other Insurers    | 0.97%      | \$1,429         |
|      | Total for All Insurers          | 100.00%    | \$147,301       |

# Collectively Renewable A&H



## Credit A&H

| Rank | Company Name                         | Percent Of<br>Market | Direct<br>Premiums<br>Earned |
|------|--------------------------------------|----------------------|------------------------------|
| 1    | CMFG Life Ins Co                     | 35.81%               | \$1,861,131                  |
| 2    | American Hlth & Life Ins Co          | 28.20%               | \$1,465,434                  |
| 3    | Merit Life Ins Co                    | 13.44%               | \$698,300                    |
| 4    | Minnesota Life Ins Co                | 6.57%                | \$341,685                    |
| 5    | American Bankers Ins Co Of FL        | 3.25%                | \$168,927                    |
| 6    | American Modern Life Ins Co          | 1.94%