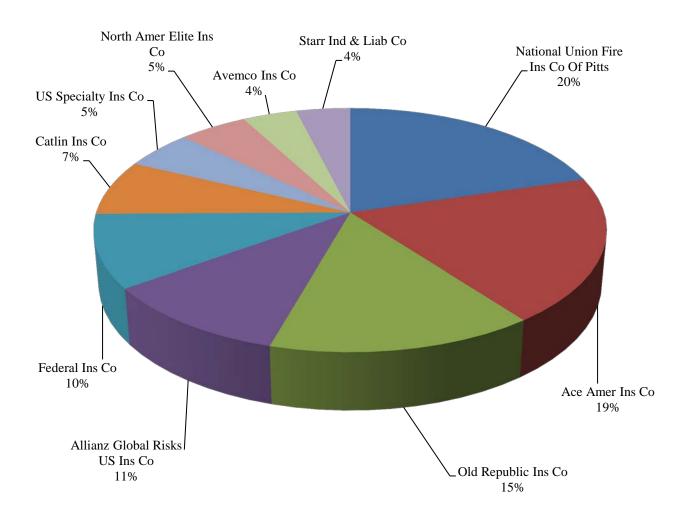

pshire Ins Co            | 0.00%<br>0.00%       | \$6<br>(\$37)                |
| 31       | Insurance Co of The State of PA                               | 0.00%                | (\$117)                      |
| 31       | insurance Co of the State of PA                               | 0.00%                | (\$117)                      |
|          | Total for Top 10 Insurers                                     | 83.92%               | \$2,864,284                  |
|          | Total for All Other Insurers                                  | 16.08%               | \$548,716                    |
|          | Total for All Insurers                                        | 100.00%              | \$3,413,000                  |

Aircraft
Group Reflects Top 10 Insurers' Percentage of Market



# **Allied Lines**

| Rank | Company Name                        | Percent Of<br>Market | Direct<br>Premiums<br>Earned |
|------|-------------------------------------|----------------------|------------------------------|
| 1    | Farm Family Cas Ins Co              | 11.73%               | \$3,849,863                  |
| 2    | Factory Mut Ins Co                  | 8.73%                | \$2,866,226                  |
| 3    | State Auto Prop & Cas Ins Co        | 6.33%                | \$2,078,446                  |
| 4    | Zurich Amer Ins Co                  | 6.09%                | \$2,000,310                  |
| 5    | Standard Guar Ins Co                | 5.35%                | \$1,754,471                  |
| 6    | Westfield Ins Co                    | 3.82%                | \