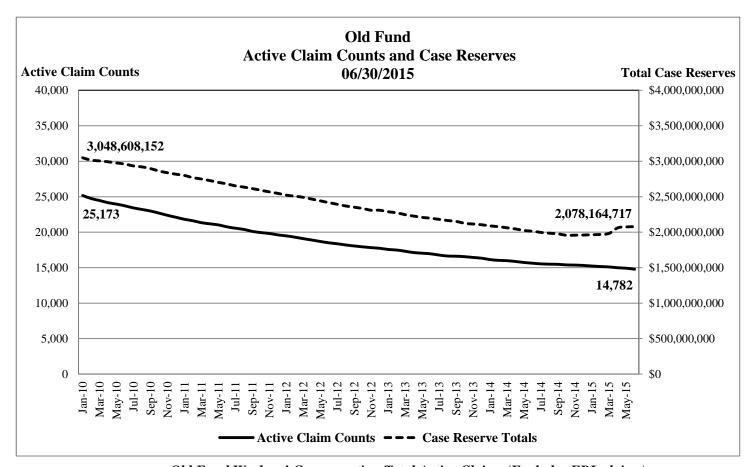

#### Claims Statistics

On December 1, 2007, the OIC officially began managing 47,961 active old fund claims. Since that time, through proper claims handling utilizing industry accepted standards and a focused settlement initiative, approximately 69.17% of the active caseload has been closed.

Active old fund claim counts for the TPAs as of June 30, 2014, are as follows:

| Counts as of | Sedgwick | HealthSmart | <b>American Mining</b> | <b>Totals</b> | Closed |
|--------------|----------|-------------|------------------------|---------------|--------|
| 1/31/2008    | 39,227   | 4,750       | 3,984                  | 47,961        |        |
| 6/30/2008    | 25,484   | 3,455       | 3,792                  | 32,731        | 31.75% |
| 6/30/2009    | 22,425   | 2,894       | 3,237                  | 28,556        | 40.46% |
| 6/30/2010    | 19,837   | 2,373       | 2,814                  | 25,024        | 47.82% |
| 6/30/2011    | 17,346   | 2,188       | 2,381                  | 21,915        | 54.31% |
| 6/30/2012    | 15,451   | 1,871       | 1,179                  | 18,501        | 61.42% |
| 6/30/2013    | 14,075   | 1,775       | 1,101                  | 16,951        | 64.66% |
| 6/30/2014    | 13,114   | 2,512       | -0-                    | 15,626        | 67.42% |
| 6/30/2015    | 12,376   | 2,406       | -0-                    | 14,782        | 69.17% |

Old Fund Workers' Compensation Total Active Claims (Excludes FBL claims)