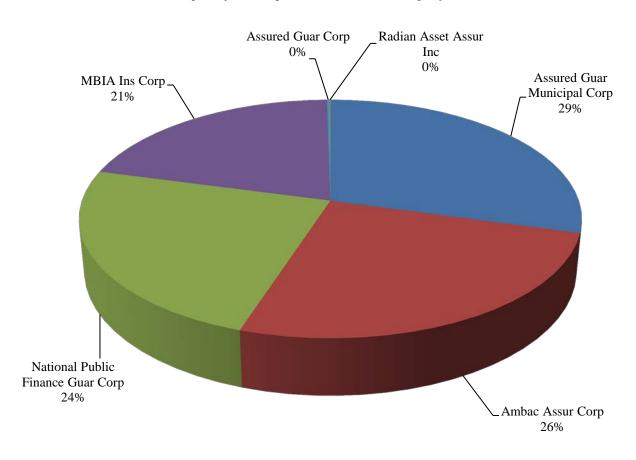

$483,805                    |
| 3    | National Public Finance Guar Corp | 24.12%               | \$453,125                    |
| 4    | MBIA Ins Corp                     | 20.59%               | \$386,779                    |
| 5    | Assured Guar Corp                 | 0.20%                | \$3,790                      |
| 6    | Radian Asset Assur Inc            | 0.05%                | \$978                        |
|      | Total for Top 10 Insurers         | 100.00%              | \$1,878,773                  |
|      | Total for All Other Insurers      |                      |                              |
|      | Total for All Insurers            | 100.00%              | \$1,878,773                  |

**Financial Guaranty**Graph Reflects Top 10 Insurers' Percentage of Market



## Fire

| Rank | Company Name                             | Percent Of<br>Market | Direct<br>Premiums<br>Earned |
|------|------------------------------------------|----------------------|------------------------------|
| 1    | Farm Family Cas Ins Co                   | 7.74%                | \$4,282,270                  |
| 2    | Farmers Mech Mut Fire Ins Of WV          | 6.12%                | \$3,385,862                  |
| 3    | W Va Ins Co                              | 6.06%                | \$3,353,410                  |
| 4    | Zurich Amer Ins Co                       | 4.82%                | \$2,670,789                  |
| 5    | State Auto Prop & Cas Ins Co             | 4.58%                | \$2,536,426                  |
| 6    | Dorinco Reins Co