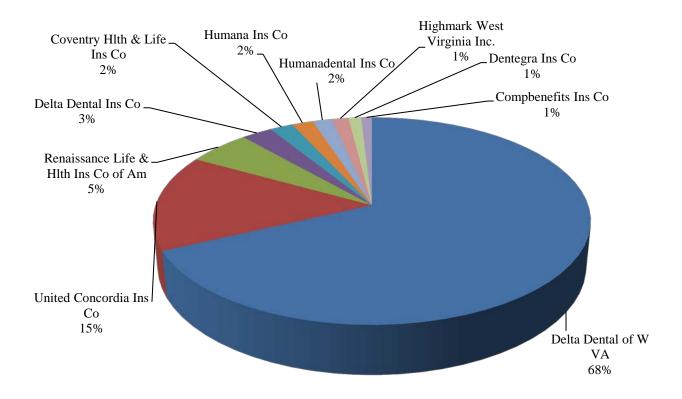

| 1.81%      | \$621,741       |
| 7    | Humana Dental Ins Co.                | 1.68%      | \$578,174       |
| 8    | Highmark West Virginia Inc.          | 1.41%      | \$484,538       |
| 9    | Dentegra Ins Co                      | 1.09%      | \$373,383       |
| 10   | Compbenefits Ins Co                  | 0.90%      | \$310,003       |
| 11   | Pennsylvania Life Ins Co             | 0.02%      | \$5,387         |
| 12   | Health Care Serv Corp A Mut Legal Re | 0.00%      | \$228           |
|      | Total for Top 10 Insurers            | 99.98%     | \$34,369,287    |
|      | Total for All Other Insurers         | 0.02%      | \$5,615         |
|      | Total for All Insurers               | 100.00%    | \$34,374,902    |

# **Health Insurers Reporting Dental Only**



# **Health Insurers Reporting Medicare Supplement**

| Rank | Company Name                         | Percent Of<br>Market | Direct<br>Premiums<br>Earned |
|------|--------------------------------------|----------------------|------------------------------|
| 1    | Highmark West Virginia Inc.          | 83.17%               | \$17,438,994                 |
| 2    | Humana Ins Co                        | 14.36%               | \$3,010,493                  |
| 3    | THP Ins Co                           | 1.73%                | \$363,484                    |
| 4    | Sterling Life Ins Co                 | 0.51%                | \$105,912                    |
| 5    | Health Care Serv Corp A Mut Legal Re | 0.23%                | \$48,717                     |
| 6    | Pennsylvania Life Ins