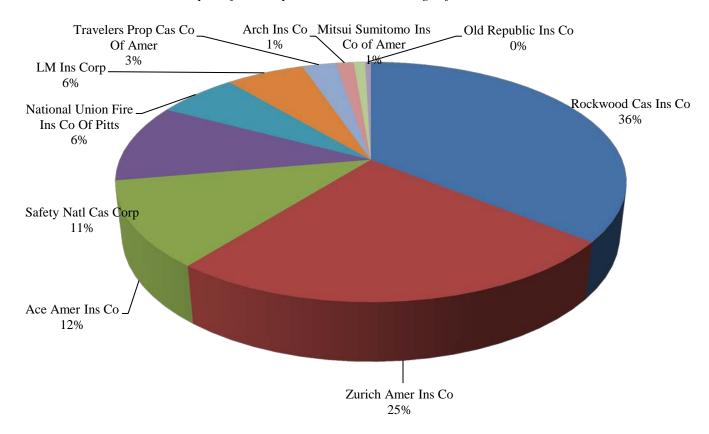

13   | Great Northern Ins Co               | 0.00%                | \$165                        |
| 14   | United States Fidelity & Guar Co    | 0.00%                | (\$164)                      |
| 15   | New York Marine & Gen Ins Co        | -0.08%               | (\$6,081)                    |
| 16   | Sentry Ins A Mut Co                 | -0.10%               | (\$8,454)                    |
|      | Total for Top 10 Insurers           | 99.75%               | \$8,052,833                  |
|      | Total for All Other Insurers        | 0.25%                | \$20,040                     |
|      | Total for All Insurers              | 100.00%              | \$8,072,873                  |

#### **Excess Workers' Compensation**

Graph Reflects Top 10 Insurers' Percentage of Market



## **Farm Owners Multiple Peril**

| Rank | Company Name                        | Percent Of<br>Market | Direct<br>Premiums<br>Earned |
|------|-------------------------------------|----------------------|------------------------------|
| 1    | Nationwide Agribusiness Ins Co      | 31.02%               | \$4,018,686                  |
| 2    | Farmers Mech Mut Fire Ins Of WV     | 25.97%               | \$3,364,490                  |
| 3    | West Virginia Farmers Mut Ins Assoc | 19.74%               | \$2,557,369                  |
| 4    | Westfield Ins Co                    | 9.45%                | \$1,224,095                  |
| 5    | Municipal Mut Ins Co                | 5.94%                | \$769,161                    |
| 6    | Farmers Mut Ins Co                  | 2.46%