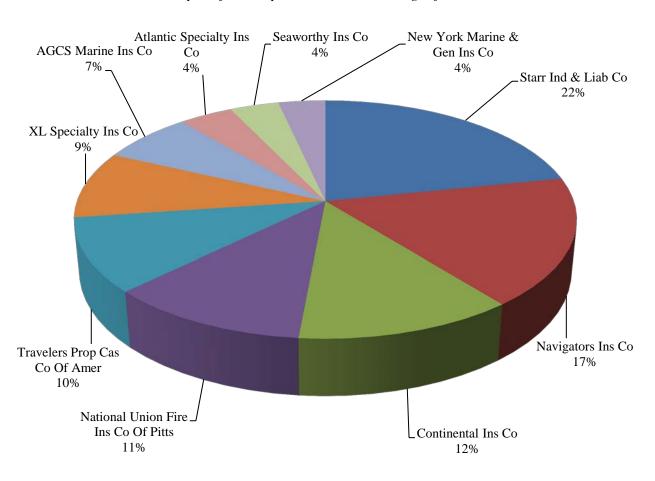

e                 | Percent Of<br>Market | Direct<br>Premiums<br>Earned |
|------|------------------------------|----------------------|------------------------------|
| 54   | North Amer Specialty Ins Co  | 0.00%                | \$80                         |
| 55   | AXIS Reins Co                | 0.00%                | \$51                         |
| 56   | Tokio Marine Amer Ins Co     | -0.03%               | (\$946)                      |
|      | Total for Top 10 Insurers    | 77.49%               | \$2,636,390                  |
|      | Total for All Other Insurers | 22.51%               | \$765,968                    |
|      | Total for All Insurers       | 100.00%              | \$3,402,358                  |

Ocean Marine
Graph Reflects Top 10 Insurers' Percentage of Market



## Other Liability

| Rank | Company Name                        | Percent Of<br>Market | Direct<br>Premiums<br>Earned |
|------|-------------------------------------|----------------------|------------------------------|
| 1    | National Union Fire Ins Co Of Pitts | 6.42%                | \$9,632,904                  |
| 2    | St Paul Fire & Marine Ins Co        | 5.36%                | \$8,050,990                  |
| 3    | Westfield Ins Co                    | 3.76%                | \$5,644,507                  |
| 4    | Travelers Ind Co                    | 3.69%                | \$5,534,599                  |
| 5    | ALPS Prop & Cas Ins Co              | 3.15%                | \$4,736,841                  |
| 6    | Zurich Amer Ins Co                  | 3.15%                | \