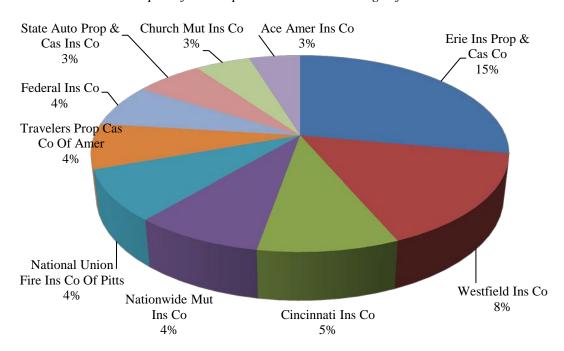

0.00%      | \$264         |
| 180  | Hartford Accident & Ind Co        | 0.00%      | \$144         |
| 181  | Everest Natl Ins Co               | 0.00%      | \$25          |
| 182  | Sentry Ins A Mut Co               | 0.00%      | \$7           |
| 183  | Trans Pacific Ins Co              | 0.00%      | \$5           |
| 184  | TNUS Ins Co                       | 0.00%      | \$1           |
| 185  | Century Surety Co                 | 0.00%      | (\$461)       |
|      | Total for Top 10 Insurers         | 53.13%     | \$62,680,959  |
|      | Total for All Other Insurers      | 46.87%     | \$55,305,304  |
|      | Total for All Insurers            | 100.00%    | \$117,986,263 |

#### **Commercial Multi-Peril (Non-Liability)**

Graph Reflects Top 10 Insurers' Percentage of Market



#### Credit

| Rank | Company Name                  | Percent Of<br>Market | Direct<br>Premiums<br>Earned |
|------|-------------------------------|----------------------|------------------------------|
| 1    | Great Amer Assur Co           | 26.38%               | \$1,601,051                  |
| 2    | State Natl Ins Co Inc         | 17.18%               | \$1,042,643                  |
| 3    | First Colonial Ins Co         | 10.85%               | \$658,455                    |
| 4    | Great Amer Ins Co             | 9.75%                | \$591,648                    |
| 5    | Arch Ins Co                   | 9.22%                | \$559,476                    |
| 6    | Euler Hermes N Amer Ins Co    | 9.09%                | \$551,515                    |
| 7    | Coface N Amer In