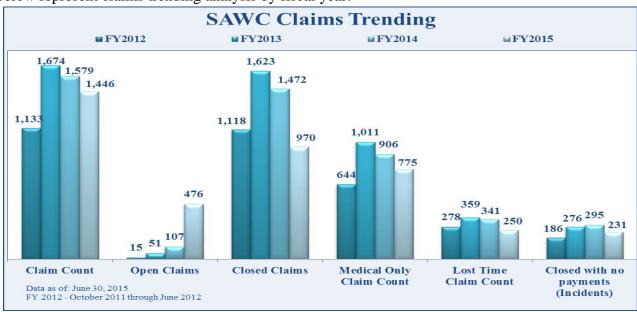

lated to allocate the premium by the risk and loss experience that each agency provides to the program. For the July 2015 policy, the individual agency emods summary is as follows:

| Emod Range        | Agency Count |
|-------------------|--------------|
| Less than 1.00    | 24           |
| Equal to 1.00     | 64           |
| Greater than 1.00 | 20           |

The agencies with the lowest emods are Department of Education (0.55) and Department of Environmental Protection (0.64). The agencies with the highest emods are Department of Veterans Assistance (2.54) and Jackie Withrow Hospital (2.75).

#### **SAWC Claims Summary**

As of June 30, 2015 there have been 5,832 SAWC claims submitted to Zurich since October 2011. The charts below represent claims trending analysis by fiscal year:



The claim count does include incidents. Of the 5,832 claims reported to Zurich, 988 have resulted in being closed with no payments for a 16.9% incident rate. Incidents average 13 days from date of injury until they are reported to Zurich and then remain open for an average of 76 days before closure.



As indicated by the trending charts, the SAWC Program is realizing a decrease in frequency of claims as well as severity of claims costs. The average cost per claim decreased 36% from FY2012 through FY2015 at current values.

There are currently seven (7) claims in excess of the \$250,000 deductible per claim limit.

- **Department of Motor Vehicles** − Car accident while evaluating a driver's permit test; Traumatic brain injury; Incurred is \$592,389.
- **Division of Highways** Four (4) c