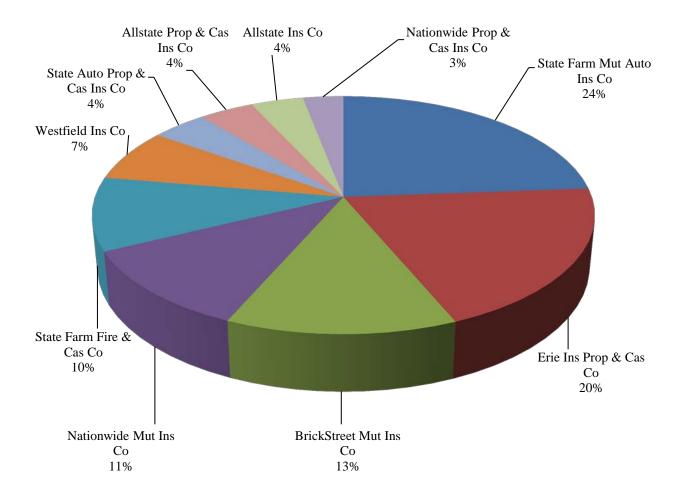

|
| 562  | Employers Fire Ins Co                | 0.00%      | (\$42)          |
| 563  | Response Worldwide Ins Co            | 0.00%      | (\$183)         |
| 564  | Imperial Fire & Cas Ins Co           | 0.00%      | (\$323)         |
| 565  | Century Surety Co                    | 0.00%      | (\$377)         |
| 566  | Fidelity & Guar Ins Co               | 0.00%      | (\$51,340)      |
|      |                                      |            |                 |
|      | Total for Top 10 Insurers            | 46.39%     | \$1,269,412,123 |
|      | Total for All Other Insurers         | 53.61%     | \$1,466,735,292 |
|      | Total for All Insurers               | 100.00%    | \$2,736,147,415 |

**Property Totals**Graph Reflects Top 10 Insurers' Percentage of Market



# 2014 West Virginia Life, Accident & Health Market Share Report

# Annuities

| ъ.      |                                                              | Percent of     | Direct<br>Premiums           |
|---------|--------------------------------------------------------------|----------------|------------------------------|
| Rank    | Company Name                                                 | Market         | Earned                       |
| 1       | Jackson Natl Life Ins Co<br>Teachers Ins & Ann Assoc Of Amer | 7.91%          | \$97,537,260                 |
| 2       |                                                              | 7.49%<br>6.68% | \$92,381,761                 |
| 3       | Forethought Life Ins Co<br>Pruco Life Ins Co                 | 5.24%          | \$82,443,593