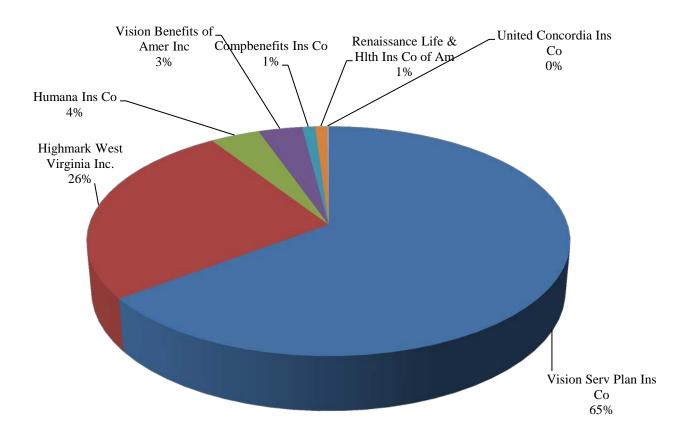

| \$2,081,690                  |
| 3    | Humana Ins Co                        | 3.80%                | \$303,233                    |
| 4    | Vision Benefits of Amer Inc          | 3.37%                | \$268,903                    |
| 5    | Compbenefits Ins Co                  | 1.01%                | \$80,402                     |
| 6    | Renaissance Life & Hlth Ins Co of Am | 0.93%                | \$73,929                     |
| 7    | United Concordia Ins Co              | 0.10%                | \$8,178                      |
|      | Total for Top 10 Insurers            | 100.00%              | \$7,982,444                  |
|      | Total for All Insurers               | 100.00%              | \$7,982,444                  |

# **Health Insurers Reporting Vision Only**



# **Individual A&H Type Policies**

|      |                                      |            | Direct        |
|------|--------------------------------------|------------|---------------|
|      |                                      | Percent Of | Premiums      |
| Rank | Company Name                         | Market     | Earned        |
| 1    | Highmark West Virginia Inc.          | 43.31%     | \$138,529,215 |
| 2    | American Family Life Assur Co of Col | 6.79%      | \$21,730,782  |
| 3    | United Of Omaha Life Ins Co          | 3.58%      | \$11,449,893  |
| 4    | Bankers Life & Cas Co                | 2.91%      | \$9,305,734   |
| 5    | Continental Life Ins Co Brentwood    | 2.71%      | \$8,653,674   |
| 6    | Washington Natl Ins Co               | 2.69%      | \$8,608,