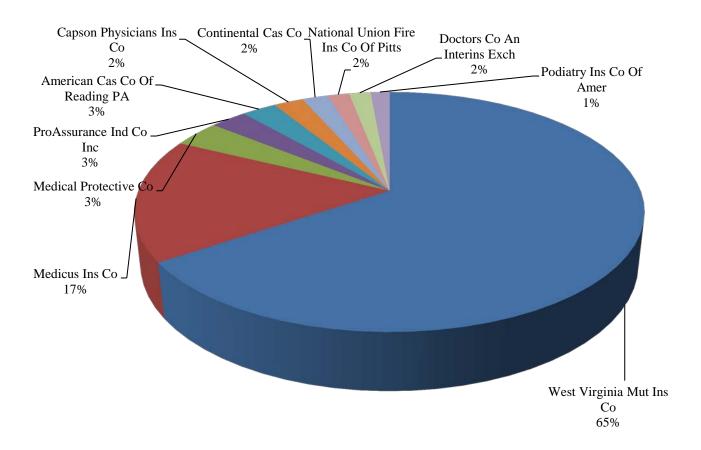

Co                    | 0.01%      | \$4,045            |
| 30   | Everest Natl Ins Co                  | 0.01%      | \$3,121            |
| 31   | Academic Medical Professionals Ins E | 0.01%      | \$2,471            |
| 32   | American Ins Co                      | 0.00%      | \$379              |
| 33   | Chicago Ins Co                       | 0.00%      | \$205              |
| 34   | Zurich Amer Ins Co                   | 0.00%      | (\$9)              |
|      | Total for Top 10 Insurers            | 94.95%     | \$38,642,960       |
|      | Total for All Other Insurers         | 5.05%      | \$2,055,399        |
|      | Total for All Insurers               | 100.00%    | \$40,698,359       |

#### **Medical Malpractice**

Graph Reflects Top 10 Insurers' Percentage of Market



#### **Medicare Title XVIII Exempt From State Taxes or Fees**

| Rank | Company Name                 | Percent Of<br>Market | Direct<br>Premiums<br>Earned |
|------|------------------------------|----------------------|------------------------------|
| 1    | UPMC Health Benefits Inc     | 100.00%              | \$690,296                    |
|      | Total for Top 10 Insurers    | 100.00%              | \$690,296                    |
|      | Total for All Other Insurers |                      |                              |
|      | Total for All Insurers       | 100.00%              | \$690,296                    |

#### **Mortgage Guaranty**

| Rank | Company Name                         | Percent Of<br>Market | Direct<br>Premiums<br>Earned |
|------|--------------------------------