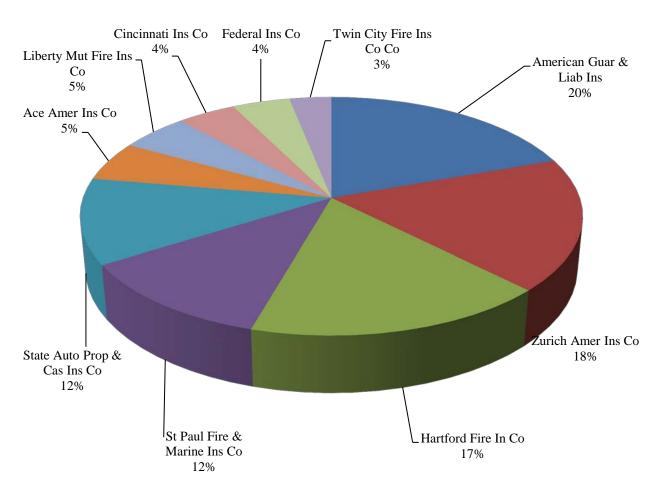

Co                 | 0.00%      | \$3         |
| 116  | General Ins Co Of Amer               | 0.00%      | \$1         |
| 117  | Amerisure Ins Co                     | 0.00%      | (\$74)      |
| 118  | Valley Forge Ins Co                  | -0.02%     | (\$1,707)   |
| 119  | Phoenix Ins Co                       | -0.06%     | (\$4,874)   |
| 120  | Greenwich Ins Co                     | -0.16%     | (\$12,107)  |
| 121  | Insurance Co Of The State Of PA      | -5.85%     | (\$452,445) |
|      | Total for Top 10 Insurers            | 69.52%     | \$5,379,874 |
|      | Total for All Other Insurers         | 30.48%     | \$2,359,277 |
|      | <b>Total for All Insurers</b>        | 100.00%    | \$7,739,151 |

**Products Liability**Graph Reflects Top 10 Insurers' Percentage of Market



**Surety** 

|      |                                   |            | Direct          |
|------|-----------------------------------|------------|-----------------|
|      |                                   | Percent Of | <b>Premiums</b> |
| Rank | Company Name                      | Market     | Earned          |
| 1    | Travelers Cas & Surety Co Of Amer | 18.75%     | \$6,457,848     |
| 2    | Lexon Ins Co                      | 9.34%      | \$3,217,413     |
| 3    | Liberty Mut Ins Co                | 8.40%      | \$2,891,666     |
| 4    | Fidelity & Deposit Co Of MD       | 7.01%      | \$2,415,095     |
| 5    | Western Surety Co                 | 5.71%      | \$1,966,714     |
| 6    | Ohio Farmers Ins Co               | 4.73%      | \$1,628,374     |
| 7    | Great Amer Ins C