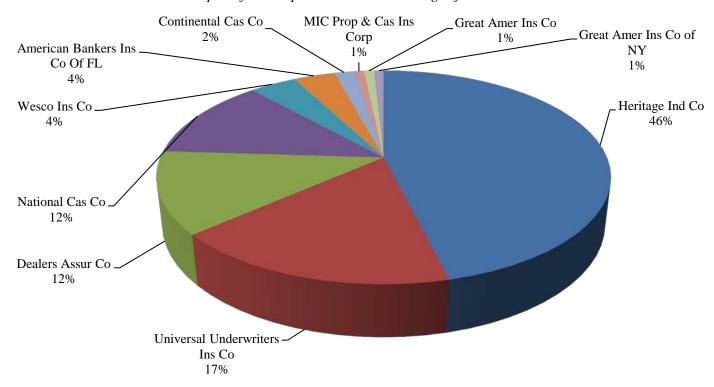

don Prop Ins Co            | 0.19%      | \$5,490     |
| 14   | First Colonial Ins Co         | 0.14%      | \$4,188     |
| 15   | Corepointe Ins Co             | 0.14%      | \$4,027     |
| 16   | American Reliable Ins Co      | 0.08%      | \$2,329     |
| 17   | Courtesy Ins Co               | 0.06%      | \$1,904     |
| 18   | Lyndon Southern Ins Co        | 0.01%      | \$319       |
| 19   | Virginia Surety Co Inc        | 0.00%      | \$25        |
| 20   | Old Republic Ins Co           | -1.90%     | (\$56,232)  |
|      | Total for Top 10 Insurers     | 100.10%    | \$2,969,341 |
|      | Total for All Other Insurers  | -0.10%     | (\$3,020)   |
|      | <b>Total for All Insurers</b> | 100.00%    | \$2,966,321 |

Warranty Graph Reflects Top 10 Insurers' Percentage of Market



# **Workers' Compensation**

|          |                                      |            | Direct        |
|----------|--------------------------------------|------------|---------------|
|          |                                      | Percent Of | Premiums      |
| Rank     | Company Name                         | Market     | Earned        |
| 1        | BrickStreet Mut Ins Co               | 50.48%     | \$163,678,977 |
| 2        | American Mining Ins Co               | 3.45%      | \$11,177,246  |
| 3        | Zurich Amer Ins Co                   | 3.07%      | \$9,956,182   |
| 4        | New Hampshire Ins Co                 | 2.70%      | \$8,739,665   |
| 5        | Travelers Cas Ins Co Of Amer         | 2.40%      | \$7,779,576   |
| 6        | Travelers Prop Cas Co Of Am