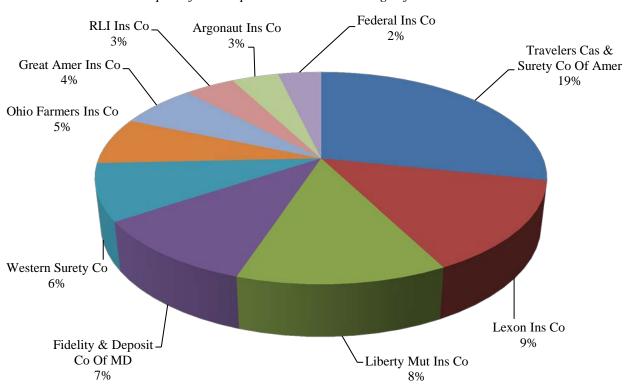

| 0.00%      | \$323        |
| 120  | Peerless Ins Co                | 0.00%      | \$184        |
| 121  | Allied World Specialty Ins Co  | 0.00%      | \$155        |
| 122  | West Amer Ins Co               | 0.00%      | \$100        |
| 123  | Hartford Accident & Ind Co     | 0.00%      | \$80         |
| 124  | Pacific Ind Co                 | 0.00%      | \$22         |
| 125  | Motors Ins Corp                | 0.00%      | (\$119)      |
| 126  | American Guar & Liab Ins       | 0.00%      | (\$276)      |
|      | Total for Top 10 Insurers      | 66.25%     | \$22,820,426 |
|      | Total for All Other Insurers   | 33.75%     | \$11,623,523 |
|      | <b>Total for All Insurers</b>  | 100.00%    | \$34,443,949 |

**Surety**Graph Reflects Top 10 Insurers' Percentage of Market



#### Warranty

|      |                               |            | Direct      |
|------|-------------------------------|------------|-------------|
|      |                               | Percent Of | Premiums    |
| Rank | Company Name                  | Market     | Earned      |
| 1    | Heritage Ind Co               | 46.18%     | \$1,369,978 |
| 2    | Universal Underwriters Ins Co | 17.42%     | \$516,794   |
| 3    | Dealers Assur Co              | 12.46%     | \$369,530   |
| 4    | National Cas Co               | 12.34%     | \$365,915   |
| 5    | Wesco Ins Co                  | 3.96%      | \$117,437   |
| 6    | American Bankers Ins Co Of FL | 3.54%      | \$105,039   |
| 7    | Continental Cas Co            | 1.69%      | \$50,099    |
| 8    | MIC Prop & Cas Ins Corp