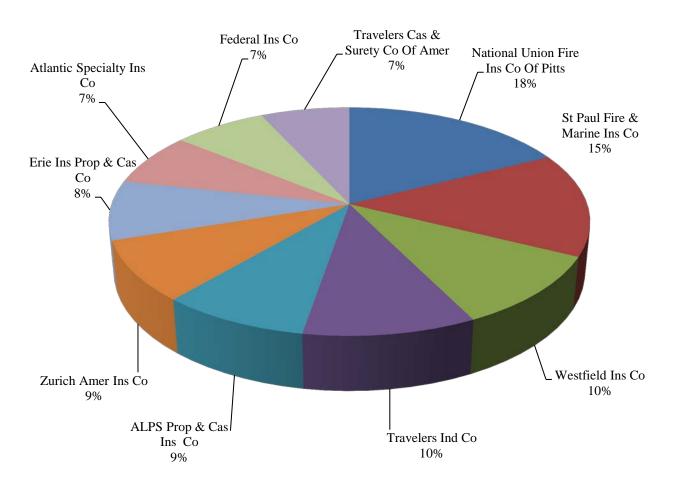

| 0.00%      | (\$681)       |
| 291  | Wausau Business Ins Co              | 0.00%      | (\$1,580)     |
| 292  | BITCO Natl Ins Co                   | 0.00%      | (\$2,215)     |
| 293  | West Amer Ins Co                    | 0.00%      | (\$4,876)     |
| 294  | American Zurich Ins Co              | -0.02%     | (\$24,363)    |
| 295  | Standard Fire Ins Co                | -0.02%     | (\$34,398)    |
|      |                                     |            |               |
|      | Total for Top 10 Insurers           | 36.48%     | \$54,781,300  |
|      | Total for All Other Insurers        | 63.52%     | \$95,375,654  |
|      | Total for All Insurers              | 100.00%    | \$150,156,954 |

**Other Liability**Graph Reflects Top 10 Insurers' Percentage of Market



#### **Private Passenger Auto**

|      |                                      |            | Direct        |
|------|--------------------------------------|------------|---------------|
|      |                                      | Percent Of | Premiums      |
| Rank | Company Name                         | Market     | Earned        |
| 1    | State Farm Mut Auto Ins Co           | 25.04%     | \$291,679,798 |
| 2    | Erie Ins Prop & Cas Co               | 12.64%     | \$147,294,225 |
| 3    | Nationwide Mut Ins Co                | 10.89%     | \$126,918,962 |
| 4    | Allstate Prop & Cas Ins Co           | 3.66%      | \$42,684,408  |
| 5    | GEICO Gen Ins Co                     | 3.00%      | \$34,926,026  |
| 6    | GEICO Ind Co                         | 2.83%      | \$32,919,36