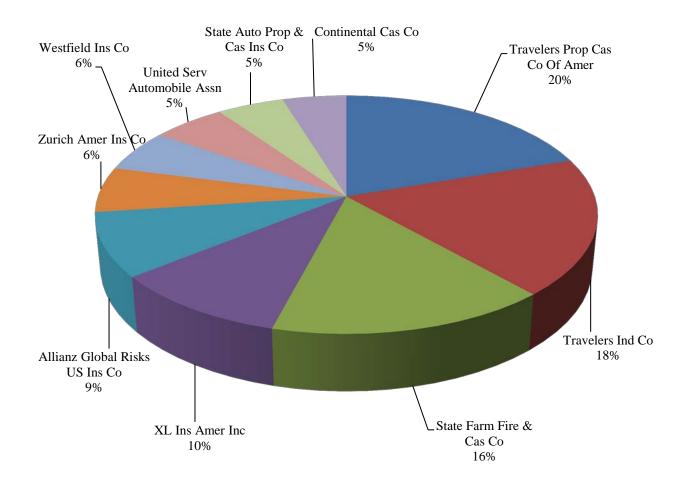

| 0.00%          | \$3                |
| 97       | General Ins Co Of Amer                                   | 0.00%          | \$1                |
| 98       | National Union Fire Ins Co Of Pitts                      | 0.00%          | (\$11)             |
| 99       | Hartford Underwriters Ins Co                             | -0.01%         | (\$78)             |
|          | Total for Top 10 Insurers                                | 66.39%         | \$773,091          |
|          | Total for All Other Insurers                             | 33.61%         | \$391,293          |
|          | Total for All Insurers                                   | 100.00%        | \$1,164,384        |

**Earthquake**Graph Reflects Top 10 Insurers' Percentage of Market



#### **Excess Workers' Compensation**

| Rank | Company Name                        | Percent Of<br>Market | Direct<br>Premiums<br>Earned |
|------|-------------------------------------|----------------------|------------------------------|
| 1    | Rockwood Cas Ins Co                 | 35.75%               | \$2,885,756                  |
| 2    | Zurich Amer Ins Co                  | 24.80%               | \$2,002,227                  |
| 3    | Ace Amer Ins Co                     | 11.51%               | \$928,974                    |
| 4    | Safety Natl Cas Corp                | 10.50%               | \$847,382                    |
| 5    | National Union Fire Ins Co Of Pitts | 6.08%                | \$490,800                    |
| 6    | LM Ins Corp                         | 5.93%