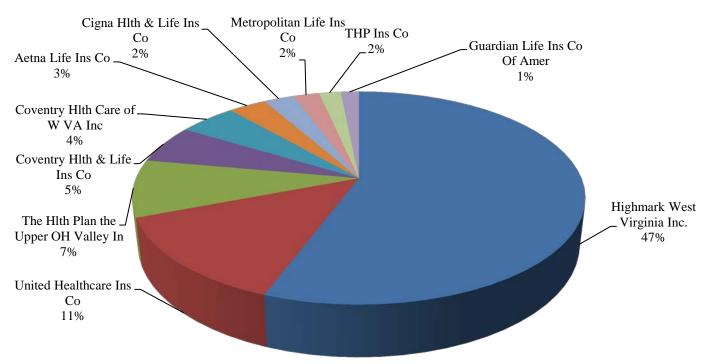

72  | MetLife Ins Co USA                   | 0.00%      | \$419              |
| 173  | Colonial Penn Life Ins Co            | 0.00%      | \$254              |
| 174  | 21st Century Premier Ins Co          | 0.00%      | \$197              |
| 175  | Government Employees Ins Co          | 0.00%      | \$181              |
| 176  | Medico Ins Co                        | 0.00%      | \$89               |
| 177  | Continental Cas Co                   | 0.00%      | (\$32,056)         |
|      | Total for Top 10 Insurers            | 83.75%     | \$890,329,610      |
|      | Total for All Other Insurers         | 16.25%     | \$172,727,648      |
|      | Total for All Insurers               | 100.00%    | \$1,063,057,258    |

Group A&H
Graph Reflects Top 10 Insurers' Percentage of Market



# **Group Life**

|      |                                      |            | Direct       |
|------|--------------------------------------|------------|--------------|
|      |                                      | Percent Of | Premiums     |
| Rank | Company Name                         | Market     | Earned       |
| 1    | Minnesota Life Ins Co                | 18.98%     | \$31,221,998 |
| 2    | Metropolitan Life Ins Co             | 15.80%     | \$25,993,087 |
| 3    | New York Life Ins Co                 | 9.23%      | \$15,183,258 |
| 4    | Prudential Ins Co Of Amer            | 8.56%      | \$14,087,371 |
| 5    | Homesteaders Life Co                 | 6.07%      | \$9,992,380  |
| 6    | Unum Life Ins Co Of Amer             | 3.47%      | \$5,702,148  |
| 7    | Globe Life