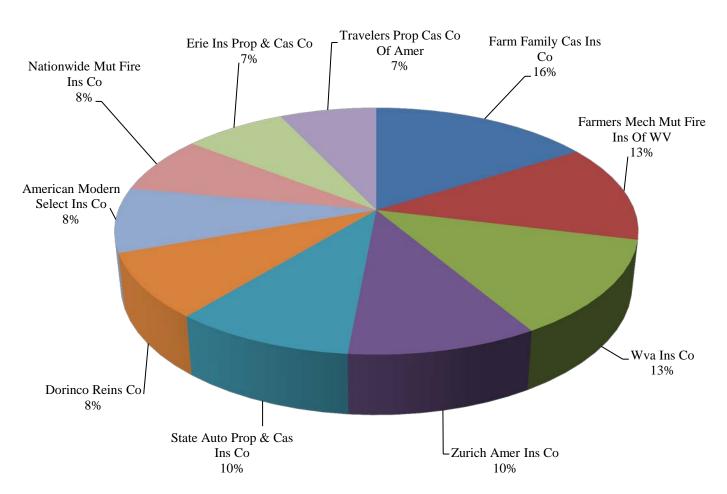

| \$18           |
| 160        | Mitsui Sumitomo Ins Co of Amer            | 0.00%          | \$14           |
| 161        | Alterra Amer Ins Co                       | 0.00%          | (\$6)          |
| 162        | Tower Ins Co Of NY                        | 0.00%          | (\$19)         |
| 163        | New York Marine & Gen Ins Co              | 0.00%          | (\$2,067)      |
| 103        | THOW THE MAINING OF OUR THIS CO           | 0.00/0         | (Φ2,007)       |

Fire continued

| Total for All Insurers       | 100.00% | \$55,360,963 |
|------------------------------|---------|--------------|
| Total for All Other Insurers | 51.95%  | \$28,758,284 |
| Total for Top 10 Insurers    | 48.05%  | \$26,602,679 |

**Fire**Graph Reflects Top 10 Insurers' Percentage Of Market



# **Homeowners Multiple Peril**

| Rank     | Company Name                              | Percent Of<br>Market | Direct<br>Premiums<br>Earned |
|----------|-------------------------------------------|----------------------|------------------------------|
| 1        | State Farm Fire & Cas Co                  | 24.53%               | \$99,113,609                 |
| 2        | Erie Ins Prop & Cas Co                    | 12.56%               | \$50,753,655                 |
| 3        | Nationwide Prop & Cas Ins Co              | 6.94%                | \$28,035,376                 |
| 4        | Nationwide Mut Fire Ins Co                | 6.28%                | \$25,373,262                 |
| 5        | Westfield Ins Co                          | 3.99%                | \$16,138,714