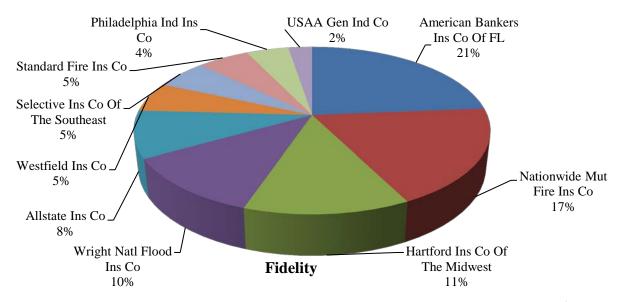

326            |
| 24   | National Interstate Ins Co        | 0.07%      | \$9,249            |
| 25   | CSAA Fire & Cas Ins Co            | 0.02%      | \$2,572            |
| 26   | Bankers Ins Co                    | 0.01%      | \$1,458            |
| 27   | Stillwater Prop & Cas Ins Co      | 0.00%      | \$621              |
| 28   | Integon Natl Ins Co               | 0.00%      | \$330              |
| 29   | Imperial Fire & Cas Ins Co        | 0.00%      | (\$323)            |
|      | Total for Top 10 Insurers         | 89.89%     | \$12,112,033       |
|      | Total for All Other Insurers      | 10.11%     | \$1,362,283        |
|      | Total for All Insurers            | 100.00%    | \$13,474,316       |

**Federal Flood**Graph Reflects Top 10 Insurers' Percentage of Market



| Rank | Company Name                        | Percent Of<br>Market | Premiums<br>Earned |
|------|-------------------------------------|----------------------|--------------------|
| 1    | Travelers Cas & Surety Co Of Amer   | 23.77%               | \$995,358          |
| 2    | Cumis Ins Society Inc               | 21.30%               | \$892,016          |
| 3    | Federal Ins Co                      | 13.68%               | \$572,968          |
| 4    | Great Amer Ins Co                   | 6.82%                | \$285,650          |
| 5    | Everest Natl Ins Co                 | 5.54%                | \$232,126          |
| 6    | Westfield Ins Co                    | 3.27%                | \$136,832          |
| 7    | Western Surety Co                   | 2.98%                |