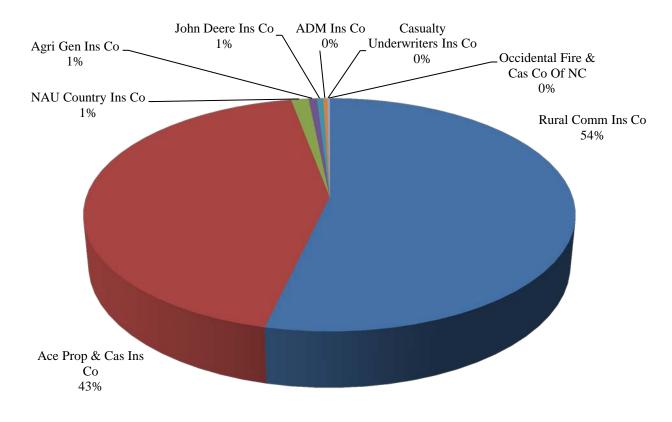

.64%                | \$14,769                     |
| 5    | John Deere Ins Co              | 0.47%                | \$10,679                     |
| 6    | ADM Ins Co                     | 0.32%                | \$7,394                      |
| 7    | Casualty Underwriters Ins Co   | 0.17%                | \$3,967                      |
| 8    | Occidental Fire & Cas Co Of NC | 0.00%                | (\$4)                        |
|      | Total for Top 10 Insurers      | 100.00%              | \$2,290,968                  |
|      | Total for All Other Insurers   |                      |                              |
|      | Total for All Insurers         | 100.00%              | \$2,290,968                  |

Multiple Peril Crop Graph Reflects Top 10 Insurers' Percentage of Market



#### **Ocean Marine**

| Rank     | Company Name                                  | Percent Of<br>Market | Direct<br>Premiums<br>Earned |
|----------|-----------------------------------------------|----------------------|------------------------------|
|          | - ·                                           |                      |                              |
| 1        | Starr Ind & Liab Co                           | 16.88%               | \$574,455                    |
| 2        | Navigators Ins Co                             | 13.52%               | \$459,973                    |
| 3        | Continental Ins Co                            | 9.47%                | \$322,289                    |
| 4        | National Union Fire Ins Co Of Pitts           | 8.76%                | \