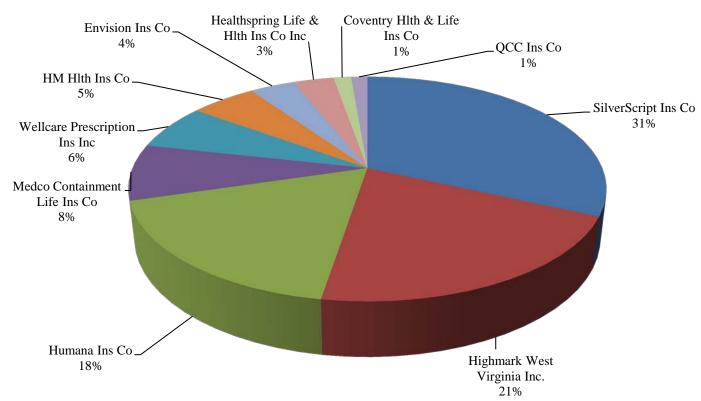

| 12   | THP Ins Co                          | 0.38%      | \$527,956     |
| 13   | Sterling Life Ins Co                | 0.17%      | \$241,148     |
| 14   | Pennsylvania Life Ins Co            | 0.03%      | \$39,034      |
| 15   | AmFirst Ins Co                      | 0.00%      | \$1,608       |
| 16   | Humana Dental Ins Co                | 0.00%      | \$493         |
| 17   | Accendo Ins Co                      | -0.01%     | (\$19,458)    |
|      |                                     |            |               |
|      | Total for Top 10 Insurers           | 98.72%     | \$136,683,042 |
|      | Total for All Other Insurers        | 1.28%      | \$1,775,025   |
|      | Total for All Insurers              | 100.00%    | \$138,458,067 |

# **Health Insurers Reporting Other**



# **Health Insurers Reporting Title XIX Medicaid**

| Rank | Company Name                         | Percent Of<br>Market | Direct<br>Premiums<br>Earned |
|------|--------------------------------------|----------------------|------------------------------|
| 1    | Unicare Hlth Plan of WV Inc          | 44.33%               | \$275,467,103                |
| 2    | Coventry Hlth Care of W VA Inc       | 38.29%               | \$237,908,177                |
| 3    | The Hlth Plan the Upper OH Valley In | 17.11%               | \$106,299,315                |
| 4    | West Virginia Family Hlth Plan Inc   | 0.27%                | \$1,698,059                  |
|      | Total for Top 10 Insurers            | 100.00%              | \$621,372,654                |
|      | Total for All Other Ins