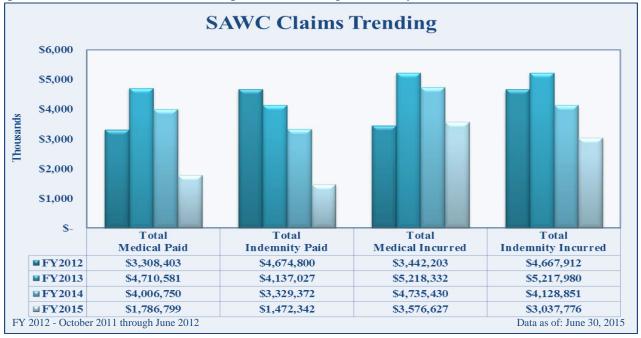

# Claims Services Division (Workers' Compensation—Old Fund)

The Claims Services Division is comprised of seventeen employees that provide oversight of the Old Fund Program; the legacy claims liability that existed upon the privatization of workers' compensation. In addition, this Division provides claims oversight of the Uninsured Employer Fund (UEF), the Federal Black Lung Program with dates of last exposure prior to January 1, 2006, and the State Agency Workers' Compensation (SAWC) Program. Primary objectives ensure the claims are properly reserved and administered to the Best Claims Practice standards, and are in compliance with statutory and regulatory provisions. The Claims Services Division is responsible for additional internal controls assuring proper management of these claims which include the Best Claims Practice Reviews conducted on-site, on-going quality assurance reviews, large loss review staffing with each TPA, indemnity payment approval threshold of \$25,000.00 or greater, and the settlement initiative. Regulatory duties of this Division include maintaining the Occupational Pneumoconiosis (OP) Board and the Permanent Total Disability Review Board (PTDRB) dockets, the Claims Index, and the Electronic Data Interchange (EDI) program. The Claims Services Division also coordinates with the West Virginia State Auditor's Office and the TPAs to establish Electronic Fund Transfers (EFTS) for injured workers or their dependents who receive benefits.

During FY2015, on behalf of the Offices of the Insurance Commissioner (OIC), the Claims Services Division continued monitoring the programs for its best claims practices ensuring injured workers receive medical and indemnity compensation for their compensable injury in a timely and efficient manner by the two TPAs. Historically, the Old Fund claims were administered by three independent Third Party Administrators (TPAs): Sedgwick Claims Management Services, Wells Fargo Disability Management, which became HealthSmart Casualty Claims Solutions on June 1, 2013, and American Mining Claims Services. When the contract expired on November 30, 2013, all three TPAs renewed; however, shortly thereafter, American Mining Claims Services initiated termination of their contract and approval was given by the OIC. All claims being administered by American Mining Claims Services were transitioned to HealthSmart for continued administration. The Claims Services Division facilitated a multitude of meetings with the TPAs, OIC Executives, and key departments within the OIC. A timeline was agreed upon and implemented by the OIC. The initial focus for HealthSmart was to ensure all indemnity benefits were set up accurately and all payments were paid timely. This focus was a huge endeavor and required reserves to be placed on all of the transitioned claims. An additional primary focus for HealthSmart was to ensure medications and treatment was not interrupted. HealthSmart was committed to ensuring the benefit recipients were appropriately provided for. Additional work hours were required, and HealthSmart was devoted to utilizing as many resources as necessary for a successful takeover of this book of business. It was imperative that this transition be transparent to the benefit recipients, and we achieved transparency and received a pleasing result from everyone's efforts. Both TPAs and the OIC were diligent in their communication and efforts to ensure this book of business was properly transitioned. Currently, HealthSmart and Sedgwick CMS continue to administer the old fund claims liability.

#### Claims Statistics

On December 1, 2007, the OIC officially began managing 47,961 active old fund claims. Since that time, through proper claims handling utilizing industry accepted standards and a focused settlement initiative, approximately 69.17% of the active caseload has been closed.

Active old fund claim counts for the TPAs as of June 30, 2014, are as follows:

| Counts as of | Sedgwick | HealthSmart | <b>American Mining</b> | <b>Totals</b> | Closed |
|--------------|----------|-------------|------------------------|---------------|--------|
| 1/31/2008    | 39,227   | 4,750       | 3,984                  | 47,961        |        |
| 6/30/2008    | 25,484   | 3,455       | 3,792                  | 32,731        | 31.75% |
| 6/30/2009    | 22,425   | 2,894       | 3,237                  | 28,556        | 40.46% |
| 6/30/2010    | 19,837   | 2,373       | 2,814                  | 25,024        | 47.82% |
| 6/30/2011    | 17,346   | 2,188       | 2,381                  | 21,915        | 54.31% |
| 6/30/2012    | 15,451   | 1,871       | 1,179                  | 18,501        | 61.42% |
| 6/30/2013    | 14,075   | 1,775       | 1,101                  | 16,951        | 64.66% |
| 6/30/2014    | 13,114   | 2,512       | -0-                    | 15,626        | 67.42% |
| 6/30/2015    | 12,376   | 2,406       | -0-                    | 14,782        | 69.17% |

Old Fund Workers' Compensation Total Active Claims (Excludes FBL claims)