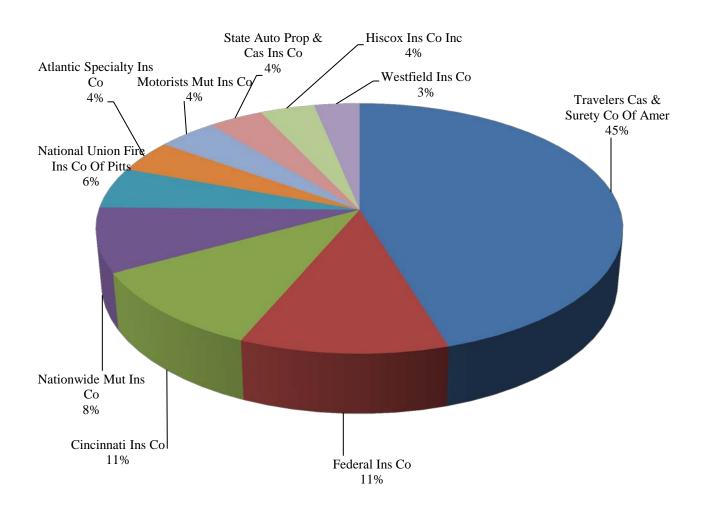

01%      | \$63      |
| 69   | American Guar & Liab Ins          | 0.01%      | \$53      |
| 70   | Pennsylvania Lumbermens Mut Ins   | 0.01%      | \$45      |
| 71   | Foremost Ins Co Grand Rapids MI   | 0.01%      | \$29      |
| 72   | Travelers Ind Co Of Amer          | 0.00%      | \$25      |
| 73   | Greenwich Ins Co                  | 0.00%      | \$17      |
| 74   | Continental Ins Co                | 0.00%      | \$12      |
| 75   | Foremost Signature Ins            | 0.00%      | \$0       |
|      | Total for Top 10 Insurers         | 72.62%     | \$404,184 |
|      | Total for All Other Insurers      | 27.38%     | \$152,357 |
|      | Total for All Insurers            | 100.00%    | \$556,541 |

**Burglary and Theft**Graph Reflects Top 10 Insurers' Percentage of Market



#### **Commercial Auto**

|          |                                                      | D 4 6                | Direct                     |
|----------|------------------------------------------------------|----------------------|----------------------------|
| Rank     | Company Name                                         | Percent of<br>Market | Premiums<br>Earned         |
| 1        | Erie Ins Prop & Cas Co                               | 9.94%                | \$15,375,400               |
| 2        | Westfield Ins Co                                     | 7.35%                | \$11,366,758               |
| 3        | National Cas Co                                      | 7.22%                | \$11,169,556               |
| 4        | United Financial Cas Co