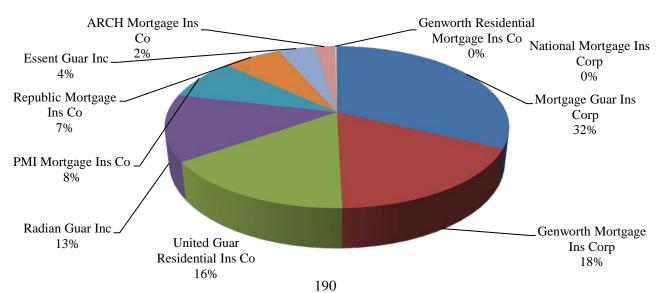

|
| 9    | Genworth Residential Mortgage Ins Co | 0.19%                | \$23,066                     |
| 10   | National Mortgage Ins Corp           | 0.06%                | \$7,969                      |
| 11   | United Guar Mortgage Ind Co          | 0.00%                | \$315                        |
| 12   | ARCH Mortgage Assur Co               | 0.00%                | \$118                        |
|      | Total for Top 10 Insurers            | 100.00%              | \$12,409,184                 |
|      | Total for All Other Insurers         | 0.00%                | \$433                        |
|      | Total for All Insurers               | 100.00%              | \$12,409,617                 |

### **Mortgage Guaranty**

Graph Reflects Top 10 Insurers' Percentage of Market



#### **Multiple Peril Crop**

| Rank | Company Name                   | Percent Of<br>Market | Direct<br>Premiums<br>Earned |
|------|--------------------------------|----------------------|------------------------------|
| 1    | Rural Comm Ins Co              | 53.64%               | \$1,228,981                  |
| 2    | Ace Prop & Cas Ins Co          | 43.43%               | \$994,920                    |
| 3    | NAU Country Ins Co             | 1.32%                | \$30,262                     |
| 4    | Agri Gen Ins Co                | 0.64%                | \$14,769                     |
| 5    | John Deere Ins Co              | 0.47%                | \$10,679                     |
| 6    | ADM Ins Co                     | 0.32%                | \$7,394                      |