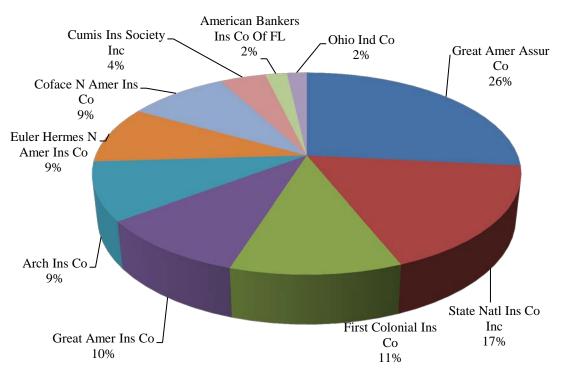

lty Ins Co     | 0.09%                | \$5,313                      |
| 21   | Ace Amer Ins Co               | 0.02%                | \$1,360                      |
| 22   | National Cas Co               | -0.01%               | (\$418)                      |
| 23   | Virginia Surety Co Inc        | -0.01%               | (\$654)                      |
| 24   | Old Republic Ins Co           | -5.12%               | (\$310,492)                  |
|      | Total for Top 10 Insurers     | 99.13%               | \$6,015,988                  |
|      | Total for All Other Insurers  | 0.87%                | \$52,729                     |
|      | Total for All Insurers        | 100.00%              | \$6,068,717                  |

# Credit Graph Reflects Top 10 Insurers' Percentage of Market



## Earthquake

| Rank | Company Name                        | Percent Of<br>Market | Direct<br>Premiums<br>Earned |
|------|-------------------------------------|----------------------|------------------------------|
| 1    | Travelers Prop Cas Co Of Amer       | 13.12%               | \$152,788                    |
| 2    | Travelers Ind Co                    | 12.37%               | \$144,066                    |
| 3    | State Farm Fire & Cas Co            | 10.43%               | \$121,425                    |
| 4    | XL Ins Amer Inc                     | 6.72%                | \$78,194                     |
| 5    | Allianz Global Risks US Ins Co      | 5.76%                | \$67,044                     |
| 6    | Zurich Amer Ins Co                  | 4.09%                | \$47,5