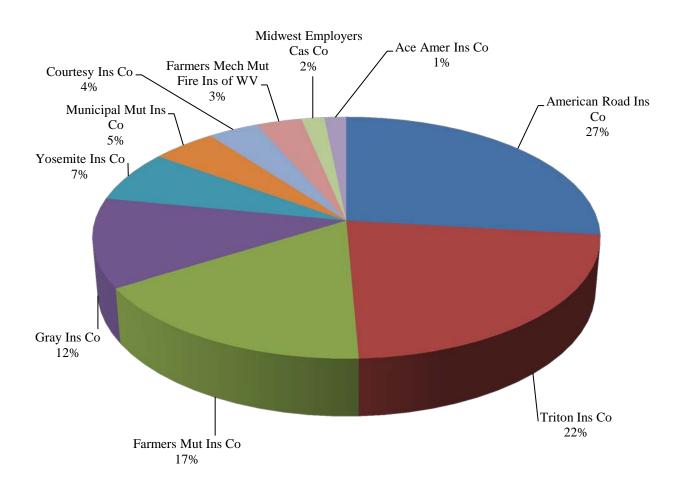

|
| 25   | Encompass Home & Auto Ins Co         | 0.00%                | \$54                        |
| 26   | Great Amer Spirit Ins Co             | 0.00%                | \$9                         |
| 27   | Great Amer Ins Co of NY              | 0.00%                | \$4                         |
| 28   | Great Amer Alliance Ins Co           | 0.00%                | (\$51)                      |
|      | Total for Top 10 Insurers            | 95.12%               | \$3,366,719                 |
|      | Total for All Other Insurers         | 4.88%                | \$172,926                   |
|      | Total for All Insurers               | 100.00%              | \$3,539,645                 |

**Aggregate Write-ins**Graph Reflects Top 10 Insurers' Percentage of Market



# Aircraft

| Rank     | Company Name                                                  | Percent of<br>Market | Direct<br>Premiums<br>Earned |
|----------|---------------------------------------------------------------|----------------------|------------------------------|
| 1        | National Union Fire Ins Co of Pitts                           | 17.07%               | \$582,499                    |
| 2        | Ace Amer Ins Co                                               | 16.23%               | \$554,062                    |
| 3        | Old Republic Ins Co                                           | 12.35%               | \$421,624                    |
| 4        | Allianz Global Risks US Ins Co                                | 8.96%                | \$305,886                    |