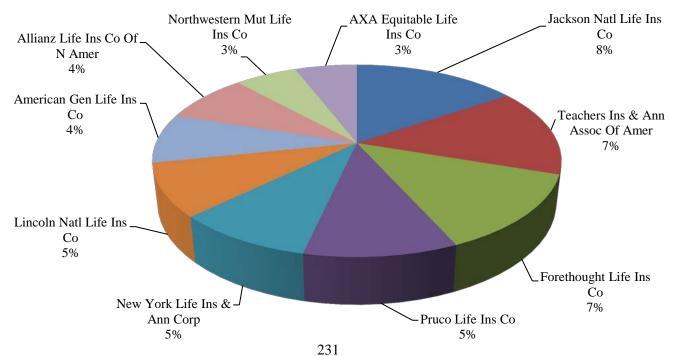

ife Ins Co               | 0.00%      | \$600              |
| 172  | Great Southern Life Ins Co           | 0.00%      | \$600              |
| 173  | Independent Order Of Foresters Us Br | 0.00%      | \$500              |
| 174  | American Bankers Life Assur Co Of FL | 0.00%      | \$320              |
| 175  | Guarantee Trust Life Ins Co          | 0.00%      | \$117              |
| 176  | United Teacher Assoc Ins Co          | 0.00%      | \$96               |
| 177  | Aetna Life Ins Co                    | 0.00%      | (\$14,427)         |
|      | Total for Top 10 Insurers            | 51.04%     | \$629,668,912      |
|      | Total for All Other Insurers         | 48.96%     | \$604,017,215      |
|      | Total for All Insurers               | 100.00%    | \$1,233,686,127    |



# **Collectively Renewable A&H**

D:----

|      |                                 |            | Direct          |
|------|---------------------------------|------------|-----------------|
|      |                                 | Percent Of | <b>Premiums</b> |
| Rank | Company Name                    | Market     | Earned          |
| 1    | Unum Life Ins Co Of Amer        | 29.66%     | \$43,691        |
| 2    | Horace Mann Life Ins Co         | 21.39%     | \$31,502        |
| 3    | Cincinnati Life Ins Co          | 15.22%     | \$22,424        |
| 4    | Washington Natl Ins Co          | 9.87%      | \$14,532        |
| 5    | Unified Life Ins Co             | 7.86%      | \$11,578        |
| 6    | New York Life Ins Co            | 5.59%      | \$8,233         |
| 7    | Combine