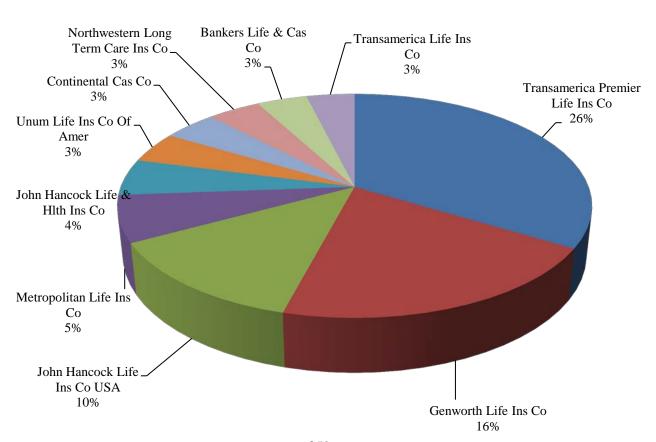

|
| 119  | Mony Life Ins Co                     | 0.00%                | \$4,040                      |
| 120  | West Coast Life Ins Co               | 0.00%                | \$3,158                      |
| 121  | Order of United Commercial Travelers | 0.00%                | \$2,103                      |
| 122  | Genesis Ins Co                       | -0.02%               | (\$3,548,013)                |
|      | Total for Top 10 Insurers            | 76.48%               | \$11,781,358,227             |
|      | Total for All Other Insurers         | 23.52%               | \$3,622,418,040              |
|      | <b>Total for All Insurers</b>        | 100.00%              | \$15,403,776,267             |

Long Term Care
Graph Reflects Top 10 Insurers' Percentage of Market



## **Ordinary Life**

|          |                                  |            | Direct          |
|----------|----------------------------------|------------|-----------------|
|          |                                  | Percent Of | <b>Premiums</b> |
| Rank     | Company Name                     | Market     | Earned          |
| 1        | Northwestern Mut Life Ins Co     | 11.00%     | \$48,360,123    |
| 2        | State Farm Life Ins Co           | 6.79%      | \$29,833,598    |
| 3        | Transamerica Premier Life Ins Co | 3.99%      | \$17,558,185    |
| 4        | American Gen Life Ins Co         | 3.56%      | \$15,671,916    |
| 5        | Lincoln Natl Life Ins Co         | 3.46%      | \$15,204,420    |
| 6        | John Hancock Life Ins Co USA     | 2.72%      | \$11