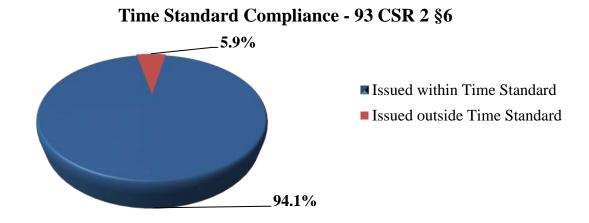

**Hearings Compliance - 93 CSR 2 §5**



\*The Office of Judges scheduled a total of 882 hearings in calendar year 2014 including 263 OP Board and 5 final PTD which are automatically set at expiration of the parties' time frames. Additionally, 44 hearings were scheduled at the request of an Administrative Law Judge.

#### C. 93 CSR 2 §6 Time Standards

The Rule requires the Office of Judges to issue a final decision within various time limits depending upon the issue involved (measuring time from the date of receipt of the protest to issuance of the decision). Pursuant to 93 CSR 2 §3.1, the percentage of final decisions that must be at or under the applicable time standards as provided in 93 SCR 2 §6 is 80%. The Office of Judges issued **94.1%** of its decisions within the time standard.



Rule requires 80% of decisions to be issued within time standard.

#### D. 93 CSR 2 §7 Issuance of Decisions

The Rule requires the Office of Judges to issue 60% of its decisions within 30 days of the Order to Submit; 80% of its decisions within 60 days of the Order to Submit; and 100% of its decisions within 90 days of the Order to Submit. Of the 2,855 decisions issued in the past calendar year, 25.4% were issued in less than 30 days, 88.1% were issued within 60 days and 97.9% were issued within 90 days of the Order to Submit.



#### **Rates and Forms Division**

The Rates and Forms Division reviews rate, rule, form and advertising filings (proposals) submitted by licensed insurance companies for use in West Virginia insurance markets. All personal lines, property and casualty product