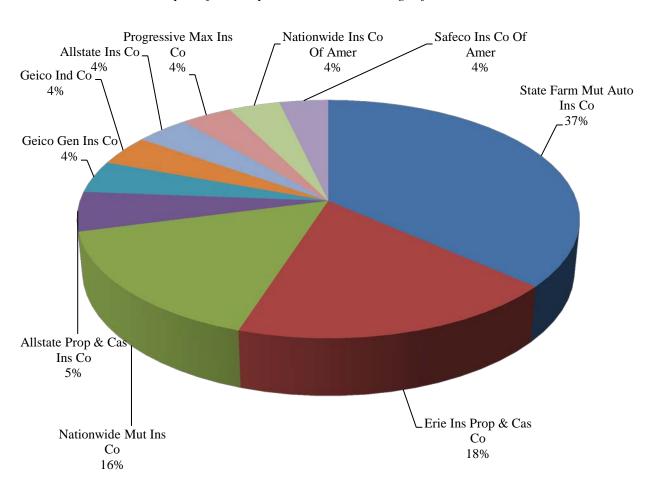

<br>110 | Company Name Response Worldwide Ins Co Farm Family Cas Ins Co | Percent Of<br>Market<br>0.00%<br>0.00% | Direct<br>Premiums<br>Earned<br>(\$183)<br>(\$2,538) |
|--------------------|---------------------------------------------------------------|----------------------------------------|------------------------------------------------------|
|                    | Total for Top 10 Insurers Total for All Other Insurers        | 68.52%<br>31.48%                       | \$798,230,319<br>\$366,725,630                       |
|                    | Total for All Insurers                                        | 100.00%                                | \$1,164,955,949                                      |

**Private Passenger Auto**Graph Reflects Top 10 Insurers' Percentage of Market



### **Products Liability**

|          |                                                           |                | Direct               |
|----------|-----------------------------------------------------------|----------------|----------------------|
|          |                                                           | Percent Of     | Premiums             |
| Rank     | Company Name                                              | Market         | Earned               |
| 1        | American Guar & Liab Ins                                  | 13.59%         | \$1,051,595          |
| 2        | Zurich Amer Ins Co                                        | 12.48%         | \$966,140            |
| 3        | Hartford Fire In Co                                       | 11.78%         | \$