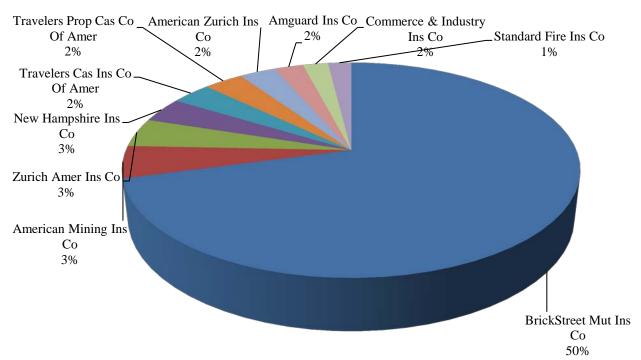

| (\$3,403)     |
| 228  | SeaBright Ins Co                     | 0.00%      | (\$5,409)     |
| 229  | Maryland Cas Co                      | 0.00%      | (\$5,626)     |
| 230  | American Home Assur Co               | 0.00%      | (\$7,072)     |
| 231  | Farm Family Cas Ins Co               | 0.00%      | (\$11,449)    |
| 232  | Fidelity & Guar Ins Co               | -0.02%     | (\$52,215)    |
| 233  | Liberty Mut Ins Co                   | -0.02%     | (\$78,442)    |
|      | Total for Top 10 Insurers            | 71.27%     | \$231,072,138 |
|      | Total for All Other Insurers         | 28.73%     | \$93,166,988  |
|      | Total for All Insurers               | 100.00%    | \$324,239,126 |

#### **Workers' Compensation**

Graph Reflects Top 10 Insurers' Percentage of Market



# **Property Totals**

|      |                                     | Percent Of | Direct<br>Premiums |
|------|-------------------------------------|------------|--------------------|
| Rank | Company Name                        | Market     | Earned             |
| 1    | State Farm Mut Auto Ins Co          | 11.06%     | \$302,630,882      |
| 2    | Erie Ins Prop & Cas Co              | 9.20%      | \$251,721,779      |
| 3    | BrickStreet Mut Ins Co              | 5.98%      | \$163,678,977      |
| 4    | Nationwide Mut Ins Co               | 5.19%      | \$141,949,595      |
| 5    | State Farm Fire & Cas Co            | 4.62%      | \$126,399,360      |
| 6    | Westfield Ins Co                    | 3.31%      | \$90,519,229       |
| 7    | State Auto Prop & Cas Ins Co        |