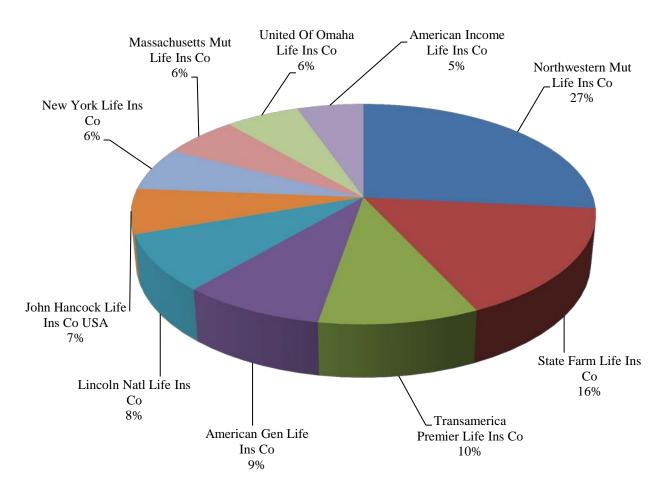

| 0.00%      | \$333         |
| 295  | Berkley Life & Hlth Ins Co           | 0.00%      | \$327         |
| 296  | ELCO Mut Life & Ann                  | 0.00%      | \$292         |
| 297  | Companion Life Ins Co                | 0.00%      | \$245         |
| 298  | Thrivent Life Ins Co                 | 0.00%      | \$236         |
| 299  | American Public Life Ins Co          | 0.00%      | \$141         |
| 300  | Christian Fidelity Life Ins Co       | 0.00%      | \$57          |
|      | Total for Top 10 Insurers            | 41.34%     | \$181,744,543 |
|      | Total for All Other Insurers         | 58.66%     | \$257,912,789 |
|      | Total for All Insurers               | 100.00%    | \$439,657,332 |

Ordinary Life
Graph Reflects Top 10 Insurers' Percentage of Market



# Admitted Assets, Liabilities, Reserved or Surplus Funds for 2014

|              | Non-Do                                  | mestic I           | Fraternal Insurers |                 |                |
|--------------|-----------------------------------------|--------------------|--------------------|-----------------|----------------|
| NAIC<br>CODE | Company Name                            | State<br>of<br>DOM | Admitted<br>Assets | Liabilities     | Surplus        |
| 56030        | Catholic Financial Life                 | WI                 | 1,350,071,147      | 1,304,077,496   | 45,993,651     |
| 57053        | Catholic United Financial               | MN                 | 833,711,435        | 807,338,248     | 26,373,187     |
| 56634        | Croatian Fraternal Union Of Amer