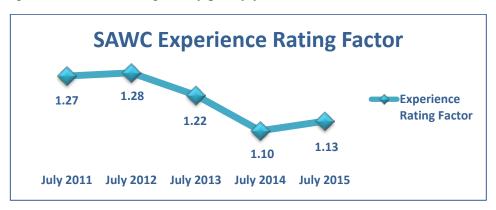

-----------------------|-------------|-------------|
| Payroll                  | \$1,000,000 | \$1,000,000 |
| Rate                     | \$3.50      | \$3.50      |
| Manual Premium           | \$35,000    | \$35,000    |
| Experience Rating Factor | 1.10        | 0.90        |
| Modified Premium         | \$38,500    | \$31,500    |
| Schedule Rating Credit   | 25%         | 25%         |
| Standard Premium         | \$28,875    | \$23,625    |

Through the hard work of the state agencies and the WVOIC employees, the SAWC Program emod has decreased from 1.27 on the July 2011 policy to 1.13 for the July 2015 policy. This 17% reduction is a significant savings to SAWC plan members. The chart below shows the experience rating factor progression throughout the SAWC Program by policy year:



The aggregate policy emod is shown above, and then individual agency emods are calculated to allocate the premium by the risk and loss experience that each agency provides to the program. For the July 2015 policy, the individual agency emods summary is as follows:

| Emod Range        | Agency Count |
|-------------------|--------------|
| Less than 1.00    | 24           |
| Equal to 1.00     | 64           |
| Greater than 1.00 | 20           |

The agencies with the lowest emods are Department of Education (0.55) and Department of Environmental Protection (0.64). The agencies with the highest emods are Department of Veterans Assistance (2.54) and Jackie Withrow Hospital (2.75).

#### **SAWC Claims Summary**

As of June 30, 2015 there have been 5,832 SAWC claims submitted to Zurich sin