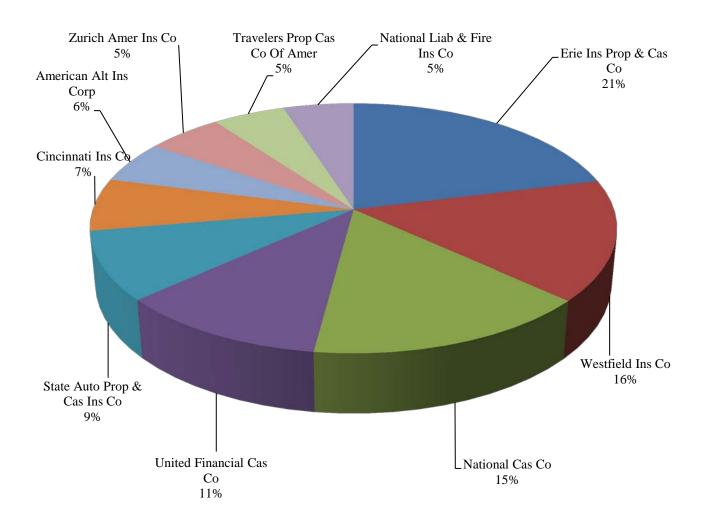

| Ace Fire Underwriters Ins Co                                       | 0.00%          | (\$3,533)           |
| 224        | American Home Assur Co                                             | -0.07%         | (\$115,801)         |
| 221        | American Home Assur Co                                             | 0.0770         | (\$113,001)         |
|            | Total for Top 10 Insurers                                          | 47.08%         | \$72,791,403        |
|            | Total for All Other Insurers                                       | 52.92%         | \$81,815,024        |
|            | Total for All Insurers                                             | 100.00%        | \$154,606,427       |

Commercial Auto
Graph Reflects Top 10 Insurers' Percentage of Market



# Commercial Multi-Peril (Liability)

| Rank | Company Name                         | Percent of<br>Market | Direct<br>Premiums<br>Earned |
|------|--------------------------------------|----------------------|------------------------------|
| 1    | Erie Ins Prop & Cas Co               | 17.22%               | \$11,354,234                 |
| 2    | Westfield Ins Co                     | 13.15%               | \$8,669,604                  |
| 3    | Cincinnati Ins Co                    | 5.08%                | \$3,350,804                  |
| 4    | Federal Ins Co                       | 4.53%                | \$2,987,224                  |
| 5    | State Auto Prop & Cas Ins Co         | 4.46%                | \$2,944,423                  |
| 6    | Nationwide Mut Ins Co