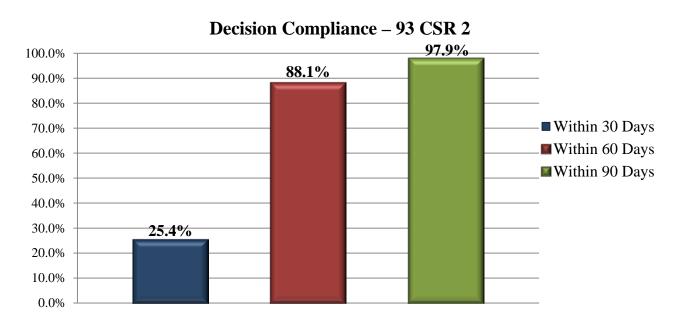

to issuance of the decision). Pursuant to 93 CSR 2 §3.1, the percentage of final decisions that must be at or under the applicable time standards as provided in 93 SCR 2 §6 is 80%. The Office of Judges issued **94.1%** of its decisions within the time standard.



Rule requires 80% of decisions to be issued within time standard.

#### D. 93 CSR 2 §7 Issuance of Decisions

The Rule requires the Office of Judges to issue 60% of its decisions within 30 days of the Order to Submit; 80% of its decisions within 60 days of the Order to Submit; and 100% of its decisions within 90 days of the Order to Submit. Of the 2,855 decisions issued in the past calendar year, 25.4% were issued in less than 30 days, 88.1% were issued within 60 days and 97.9% were issued within 90 days of the Order to Submit.



#### **Rates and Forms Division**

The Rates and Forms Division reviews rate, rule, form and advertising filings (proposals) submitted by licensed insurance companies for use in West Virginia insurance markets. All personal lines, property and casualty product filings (such as auto, workers' compensation and homeowners insurance) as well as all accident and sickness products (such as health insurance and long term care) must receive proper approval from the division before using the newly proposed forms and rates in our State. Similarly, all commercial lines, property and casualty product filings (such as commercial auto or business owners policy) and all accident sickness group association filings are also reviewed by the division within 30 days of the receipt of a filing and may be dis