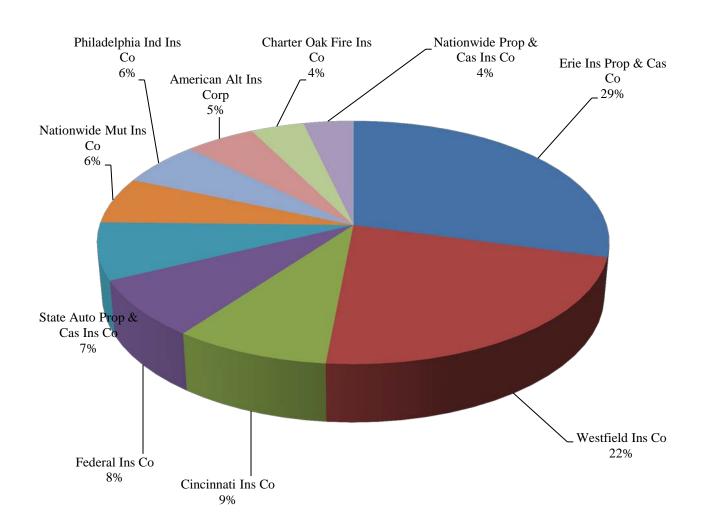

| 0.00%      | \$456        |
| 165  | Regent Ins Co                     | 0.00%      | \$277        |
| 166  | United Farm Family Ins Co         | 0.00%      | \$273        |
| 167  | Sompo Japan Ins Co of Amer        | 0.00%      | \$98         |
| 168  | Starr Ind & Liab Co               | 0.00%      | \$18         |
| 169  | Sentry Ins A Mut Co               | 0.00%      | \$1          |
| 170  | Pennsylvania Manufacturers Ind Co | 0.00%      | (\$901)      |
|      | Total or Top 10 Insurers          | 58.96%     | \$38,886,331 |
|      | Total for All Other Insurers      | 41.04%     | \$27,065,427 |
|      | Total for All Insurers            | 100.00%    | \$65,951,758 |

#### **Commercial Multi-Peril (Liability)**

Graph Reflects Top 10 Insurers' Percentage of Market



# Commercial Multi-Peril (Non-Liability)

| Rank | Company Name                        | Percent of<br>Market | Direct<br>Premiums<br>Earned |
|------|-------------------------------------|----------------------|------------------------------|
| 1    | Erie Ins Prop & Cas Co              | 14.84%               | \$17,505,588                 |
| 2    | Westfield Ins Co                    | 8.31%                | \$9,803,742                  |
| 3    | Cincinnati Ins Co                   | 4.88%                | \$5,760,613                  |
| 4    | Nationwide Mut Ins Co               | 4.47%                | \$5,278,524                  |
| 5    | National Union Fire Ins Co Of Pitts | 4.43%                | \$5,223,875                  |
| 6    | Travelers Prop Cas Co Of Amer       | 3.