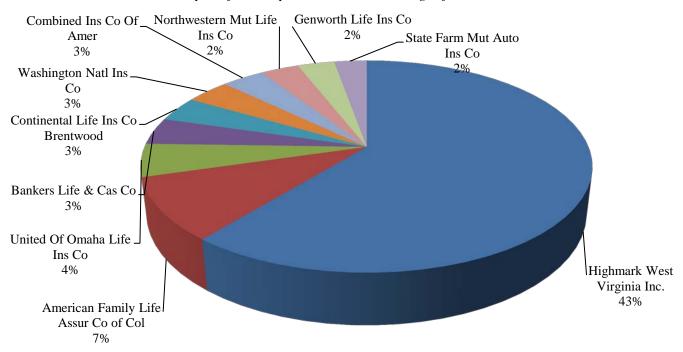

| \$31          |
| 226  | National Hlth Ins Co                | 0.00%      | \$16          |
| 227  | Federal Life Ins Co                 | 0.00%      | \$8           |
| 228  | Columbian Mut Life Ins Co           | 0.00%      | \$1           |
| 229  | Sagicor Life Ins Co                 | 0.00%      | \$1           |
| 230  | Commonwealth Ann & Life Ins Co      | 0.00%      | (\$111)       |
| 231  | National Cas Co                     | 0.00%      | (\$10,921)    |
|      | Total for Top 10 Insurers           | 71.11%     | \$227,417,762 |
|      | Total for All Other Insurers        | 28.89%     | \$92,415,882  |
|      | <b>Total for All Insurers</b>       | 100.00%    | \$319,833,644 |

#### **Individual A&H Type Policies**

Graph Reflects Top 10 Insurers' Percentage of Market



#### **Industrial Life**

|      |                                  |            | Direct   |
|------|----------------------------------|------------|----------|
|      |                                  | Percent Of | Premiums |
| Rank | Company Name                     | Market     | Earned   |
| 1    | Transamerica Premier Life Ins Co | 35.74%     | \$25,951 |
| 2    | American Gen Life Ins Co         | 22.79%     | \$16,549 |
| 3    | Cincinnati Life Ins Co           | 16.84%     | \$12,223 |
| 4    | Athene Annuity & Life Assur Co   | 11.17%     | \$8,108  |
| 5    | United Ins Co Of Amer            | 6.77%      | \$4,914  |
| 6    | Western & Southern Life Ins Co   | 5.18%      | \$3,763  |
| 7    | Universal Guar Life Ins Co       | 0.79%      | \$573    |
| 8    | Lincoln Life &