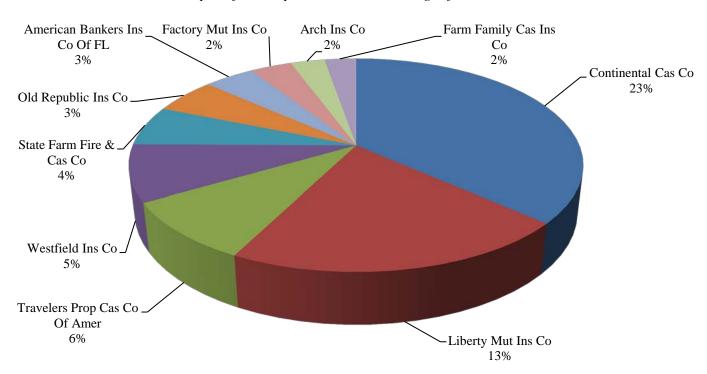

|
| 226  | Progressive Paloverde Ins Co        | 0.00%      | \$41               |
| 227  | Safe Ins Co                         | 0.00%      | \$40               |
| 228  | American Hallmark Ins Co Of TX      | 0.00%      | \$33               |
| 229  | North River Ins Co                  | 0.00%      | \$23               |
| 230  | Assurance Co Of Amer                | 0.00%      | (\$14)             |
| 231  | Discover Prop & Cas Ins Co          | 0.00%      | (\$56)             |
|      | Total for Top 10 Insurers           | 63.02%     | \$44,105,427       |
|      | Total for All Other Insurers        | 36.98%     | \$25,882,398       |
|      | Total for All Insurers              | 100.00%    | \$69,987,825       |

Inland Marine
Graph Reflects Top 10 Insurers' Percentage of Market



## **Medical Malpractice**

|      |                                      | Percent Of | Direct<br>Premiums |
|------|--------------------------------------|------------|--------------------|
| Rank | Company Name                         | Market     | Earned             |
| 1    | West Virginia Mut Ins Co             | 62.26%     | \$25,340,227       |
| 2    | Medicus Ins Co                       | 15.83%     | \$6,441,461        |
| 3    | Medical Protective Co                | 3.37%      | \$1,373,326        |
| 4    | ProAssurance Ind Co Inc              | 2.61%      | \$1,061,891        |
| 5    | American Cas Co Of Reading PA        | 2.48%      | \$1,008,370        |
| 6    | Capson Physicians Ins Co             | 2.13%      | \$865,045          |
| 7    | Continental Cas Co