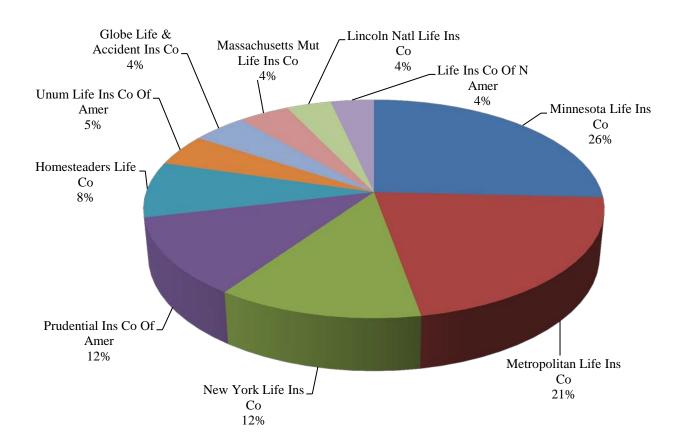

| Penn Ins & Ann Co                    | 0.00%      | \$124              |
| 150  | Continental Assur Co                 | 0.00%      | \$81               |
| 151  | Pioneer Security Life Ins Co         | 0.00%      | \$72               |
| 152  | Celtic Ins Co                        | 0.00%      | \$8                |
| 153  | Government Personnel Mut Life Ins Co | 0.00%      | (\$1,740)          |
|      | Total for Top 10 Insurers            | 73.72%     | \$121,276,318      |
|      | Total for All Other Insurers         | 26.28%     | \$43,224,771       |
|      | Total for All Insurers               | 100.00%    | \$164,501,089      |
|      |                                      |            |                    |

**Group Life**Graph Reflects Top 10 Insurers' Percentage of Market



# **Health Insurers Reporting Dental Only**

|      |                                      |            | Direct          |
|------|--------------------------------------|------------|-----------------|
|      |                                      | Percent Of | <b>Premiums</b> |
| Rank | Company Name                         | Market     | Earned          |
| 1    | Delta Dental of W VA                 | 68.04%     | \$23,388,665    |
| 2    | United Concordia Ins Co              | 15.03%     | \$5,166,310     |
| 3    | Renaissance Life & Hlth Ins Co of Am | 5.40%      | \$1,855,159     |
| 4    | Delta Dental Ins Co                  | 2.63%      | \$903,706       |
| 5    | Coventry Hlth & Life Ins Co          | 2.00%      | \$687,608       |
| 6    | Humana Ins Co