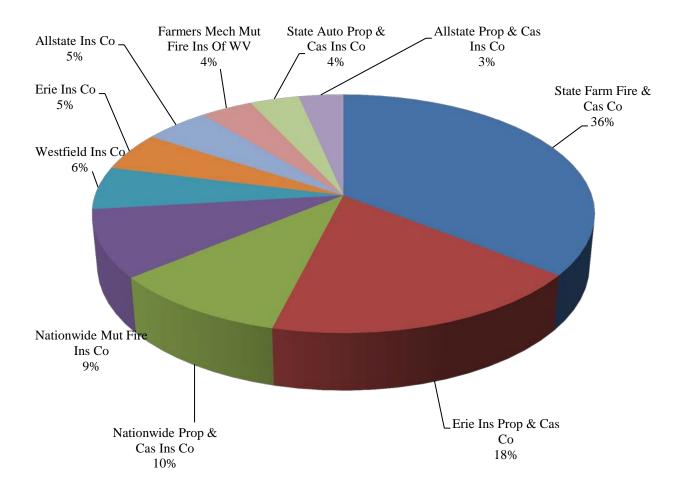

6               | The Cincinnati Ind Co                | 0.00%      | \$17          |
| 87               | Firemans Fund Ins Co                 | 0.00%      | \$12          |
| 88               | Cincinnati Cas Co                    | 0.00%      | \$3           |
| 89               | Amco Ins Co                          | 0.00%      | (\$56)        |
| 90               | Nationwide Mut Ins Co                | 0.00%      | (\$924)       |
|                  | Total for Top 10 Insurers            | 68.80%     | \$277,945,503 |
|                  | Total for All Other Insurers         | 31.20%     | \$126,052,355 |
|                  | <b>Total for All Insurers</b>        | 100.00%    | \$403,997,858 |

#### **Homeowners Multiple Peril**

Graph Reflects Top 10 Insurers' Percentage of Market



## **Inland Marine**

|      |                                     | _                    | Direct             |
|------|-------------------------------------|----------------------|--------------------|
| Rank | Company Name                        | Percent Of<br>Market | Premiums<br>Earned |
|      |                                     |                      |                    |
| 1    | Continental Cas Co                  | 23.05%               | \$16,128,984       |
| 2    | Liberty Mut Ins Co                  | 13.20%               | \$9,236,068        |
| 3    | Travelers Prop Cas Co Of Amer       | 5.70%                | \$3,989,301        |
| 4    | Westfield Ins Co                    | 5.43%                | \$3,797,722        |
| 5    | State Farm Fire & Cas Co            | 3