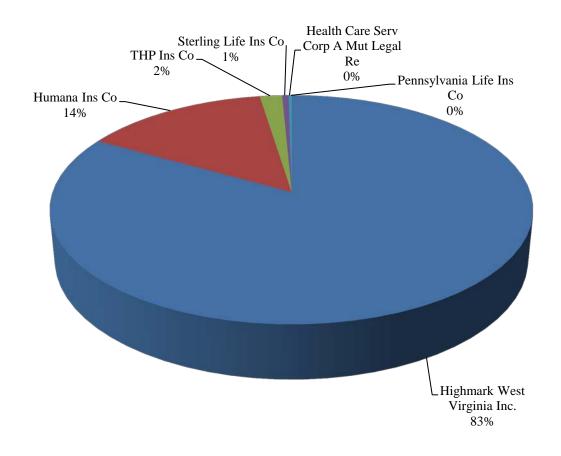

\$3,010,493                  |
| 3    | THP Ins Co                           | 1.73%                | \$363,484                    |
| 4    | Sterling Life Ins Co                 | 0.51%                | \$105,912                    |
| 5    | Health Care Serv Corp A Mut Legal Re | 0.23%                | \$48,717                     |
| 6    | Pennsylvania Life Ins Co             | 0.00%                | \$5                          |
|      | Total for Top 10 Insurers            | 100.00%              | \$20,967,605                 |
|      | Total for All Other Insurers         |                      |                              |
|      | Total for All Insurers               | 100.00%              | \$20,967,605                 |

# **Health Insurers Reporting Medicare Supplement**



## **Health Insurers Reporting Other**

|      |                                     |            | Direct        |
|------|-------------------------------------|------------|---------------|
|      |                                     | Percent Of | Premiums      |
| Rank | Company Name                        | Market     | Earned        |
| 1    | SilverScript Ins Co                 | 31.38%     | \$43,449,139  |
| 2    | Highmark West Virginia Inc.         | 20.53%     | \$28,421,956  |
| 3    | Humana Ins Co                       | 17.56%     | \$24,309,769  |
| 4    | Medco Containment Life Ins Co       | 8.00%      | \$11,076,808  |
| 5    | Wellcare Prescription Ins Inc       | 6.45%      | \$8,925,436   |
| 6    | HM Hlth Ins Co                      | 5.28%      | \$7,308,716