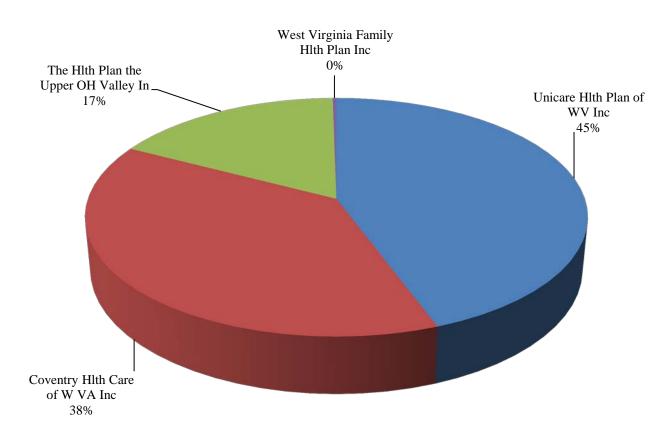

|------------------------------|
| 1    | Unicare Hlth Plan of WV Inc          | 44.33%               | \$275,467,103                |
| 2    | Coventry Hlth Care of W VA Inc       | 38.29%               | \$237,908,177                |
| 3    | The Hlth Plan the Upper OH Valley In | 17.11%               | \$106,299,315                |
| 4    | West Virginia Family Hlth Plan Inc   | 0.27%                | \$1,698,059                  |
|      | Total for Top 10 Insurers            | 100.00%              | \$621,372,654                |
|      | Total for All Other Insurers         |                      |                              |
|      | <b>Total for All Insurers</b>        | 100.00%              | \$621,372,654                |

# **Health Insurers Reporting Title XIX Medicaid**



## **Health Insurers Reporting Title XVIII Medicare**

| Rank | Company Name                         | Percent Of<br>Market | Direct<br>Premiums<br>Earned |
|------|--------------------------------------|----------------------|------------------------------|
| 1    | Humana Ins Co                        | 74.74%               | \$809,390,985                |
| 2    | HM Hlth Ins Co                       | 11.90%               | \$128,828,177                |
| 3    | Coventry Hlth & Life Ins Co          | 6.92%                | \$74,982,655                 |
| 4    | The Hlth Plan the Upper OH Valley In | 4.44%                | \$48,034,418                 |
| 5    | Coventry Hlth Care of W VA Inc       | 1.43%                | \$15,460,340                 |
| 6    | THP Ins Co