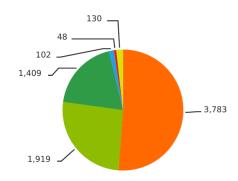

900                                                                                               | 1918                                                                                          | 73                                                                         | 1607                                                                                 | 103                                                                           | 1                                                       | 34                                           | 204                                                               | 17                                                                                   |

# **Inventory by Asset Type**

Active Vehicles







# Inventory by Manufacturer Active Vehicles







# **Inventory By Model Year**

Active Vehicles







# **Fleet Operations Cost**

HB4015 §5A-12-3 gives FMD the authority to provide or contract for management services, including fueling and vehicle maintenance, and any other services necessary to properly manage the use state vehicles.

HB4015 §5A-12-9 (a) Each spending unit that owns, uses, or maintains a state vehicle shall utilize the management services provided by the Fleet Management Division for all state vehicles.

FMD provides fueling and maintenance services through Automotive Resources International (ARI). As of October 2021, FMD provided maintenance services to 3,222 vehicles and fueling services to 4,595 vehicles. In appendix 2, is a report titled LOV Operating Cost 10-1-2021 (LOV Report). The LOV Report lists each st