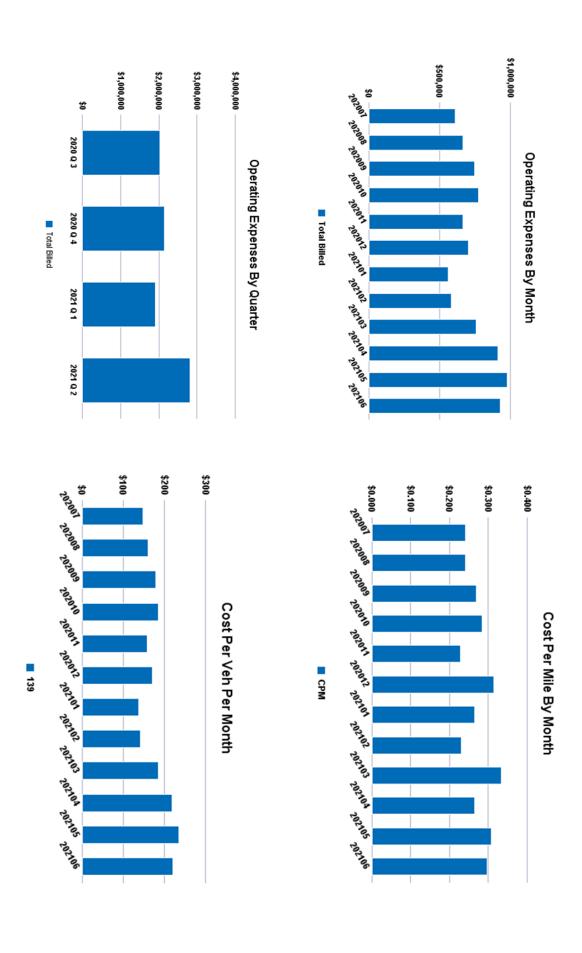

#### **Fleet Operations Cost**

State of West Virginia Vehicle Operations Cost

Cabinet Level Operations Cost Chart

Operations Cost by Type

Operations Expenses by Quarter
Operations Expenses by Month
Cost Per Vehicle Per Month
Fuel Expenses by Month
Cost Per Mile by Month

HB4015 §5A-12-9 (a) Each spending unit that owns, uses, or maintains a state vehicle shall utilize the management services provided by the Fleet Management Division for all state vehicles.

FMD provides fueling and maintenance services through Automotive Resources International (ARI). As of October 2021, FMD provided maintenance services to 3,222 vehicles and fueling services to 4,595 vehicles. In appendix 2, is a report titled LOV Operating Cost 10-1-2021 (LOV Report). The LOV Report lists each state owned or operated vehicle that uses FMD services along with the attributes and operation cost (fueling, maintenance, and fixed cost) for the life of the vehicle. Also in Appendix 2 is a report titled Fixed and Operating Expenses FY2021 ALL, this report lists all the state's vehicle opertion costs (for vehicles that use FMD fueling and maintenance) for fiscal year 2021. Other fleet and travel expenses not faciliated by ARI can be found in the wvOASIS FIN-GL-146 report found in Appendix 5. Below is a Cabinet Level Summary Chart that lists the state operations cost along with a second graph listing the main billing categories for the operations of the state fleet. Please note that the chart below only contiains data from vehicles using ARI fueling and maintenance services.

# **Cabinet Level Vehicle Operations Cost Chart**

|                          | # of<br>Vehicles<br>(ARI<br>LOV | Mainte<br>nance<br>Services<br>(ARI<br>LOV | y<br>Univers<br>e | # of<br>Vehicles<br>not<br>averaging<br>1,100 per<br>Month<br>(LOV | Operating<br>Expense for<br>Mainatenance,<br>Fueling and<br>Fixed (ARI<br>Fixed and<br>Operating | Operating<br>Expense for<br>Mainatenance<br>(ARI Fixed and<br>Operating | Operating<br>Expense for<br>Fueling (ARI<br>Fixed and<br>Operating | Fixed ARI<br>Admin Fee<br>(ARI Fixed<br>and<br>Operating | Taxes<br>(ARI<br>Fixed<br>and<br>Operatin | Average<br>Cost Per<br>Unit (ARI<br>Fixed and<br>Operating | Cost Per<br>Mile (ARI<br>Fixed and<br>Operating | Cost Per<br>Day (ARI<br>Fixed and<br>Operating | OTHER<br>FIXED |
|--------------------------|---------------------------------|--------------------------------------------|-------------------|--------------------------------------------------------------------|--------------------------------------------------------------------------------------------------|-------------------------------------------------------------------------|--------------------------------------------------------------------|----------------------------------------------------------|-------------------------------------------|------------------------------------------------------------|-------------------------------------------------|------------------------------------------------|----------------|
| Administration           | Report)                         | Report)<br>47                              | Report)           | Report)<br>39                                                      | Report)<br>\$130.599.08                                                                          | Report)<br>\$61,694.56                                                  | Report)<br>\$65,862.83                                             | <b>Report)</b><br>\$2,952.00                             | g Report)<br>\$0.00                       | <b>Report)</b><br>\$1,407.67                               | <b>Report)</b><br>\$0.0039                      | <b>Report)</b><br>\$351.92                     | \$89.69        |
| Commerce                 | 875                             | 678                                        |                   | 434                                                                | \$2,036,419.01                                                                                   | \$800,724.24                                                            |                                                                    | \$30,577.75                                              | \$261.76                                  | \$2,828.36                                                 | \$0.0039                                        | \$5,594.56                                     |                |
| Community College        | 124                             | 120                                        | _                 | 105                                                                | \$98,028.03                                                                                      | \$53,026.30                                                             | \$38,948.23                                                        | \$6,053.50                                               | \$0.00                                    | \$748.31                                                   | \$0.0014                                        | \$269.31                                       | \$0.00         |
| Culture and History      | 16                              | 16                                         | _                 | 103                                                                | \$43,475.16                                                                                      | \$28,360.84                                                             | \$14,251.58                                                        | \$862.74                                                 | \$0.00                                    | \$2,173.76                                                 | \$0.0030                                        | \$119.44                                       | \$0.00         |
| Education                | 48                              | 38                                         | _                 | 27                                                                 | \$49,015.74                                                                                      | \$24,370.56                                                             | \$23,010.68                                                        | \$1,634.50                                               |                                           | \$1,167.04                                                 | \$0.0015                                        | \$134.66                                       |                |
| Elected Office           | 255                             | 109                                        | 230               | 176                                                                |                                                                                                  | \$83,721.30                                                             | \$332,678.95                                                       | \$5,663.25                                               | \$0.00                                    | \$1,753.20                                                 | \$0.0013                                        | \$1,160.77                                     | \$458.19       |
| Environmental Protection | 380                             | 380                                        | 380               | 170                                                                | \$1,054,993.35                                                                                   | \$439,548.52                                                            | \$585,655.84                                                       | \$28,229.00                                              | \$4.83                                    | \$2,523.91                                                 | \$0.0127                                        | \$2,898.33                                     |                |
| Health Human Resource    | 298                             |                                            | 296               | 147                                                                | \$538,364.44                                                                                     | \$253,321.22                                                            | \$272,040.81                                                       | \$12,999.89                                              | \$0.00                                    | \$1,759.36                                                 | \$0.0310                                        | \$1,479.02                                     | \$2.52         |
| Higher Ed                | 759                             | 605                                        | 611               | 683                                                                | \$481.694.74                                                                                     | \$191,079.74                                                            | \$263,177.09                                                       | \$27,311.25                                              | \$105.66                                  | \$743.36                                                   | \$0.0145                                        | \$1,323.34                                     | \$21.00        |
| Homeland Security        | 1738                            | 613                                        | 1672              | 717                                                                | \$3,085,940.23                                                                                   | \$552,038.53                                                            |                                                                    | \$26,942.75                                              | \$5.28                                    | \$2,093.49                                                 | \$0.0931                                        | \$8,477.49                                     | \$0.00         |
| Judicial                 | 17                              | 17                                         | 17                | 9                                                                  | \$39,586.16                                                                                      |                                                                         | \$21,183.86                                                        | \$928.00                                                 | \$0.00                                    | \$2,083.48                                                 | \$0.0012                                        | \$108.75                                       | \$0.00         |
| Legislative              | 8                               | 8                                          |                   | 2                                                                  | \$14,198.46                                                                                      |                                                                         | \$11,169.81                                                        | \$469.00                                                 | \$0.00                                    | \$1,577.61                                                 | \$0.0004                                        | \$39.01                                        | \$0.00         |
| Miscellaneous            | 102                             | 102                                        | 102               | 31                                                                 | \$313,946.46                                                                                     | \$136,687.11                                                            | \$171,358.60                                                       | \$5,900.75                                               | \$0.00                                    | \$2,552.41                                                 | \$0.0095                                        | \$862.49                                       | \$0.00         |
| Quasis                   | 184                             | 0                                          | 43                | 87                                                                 | \$5,136.26                                                                                       | \$0.00                                                                  | \$4,886.01                                                         | \$250.25                                                 | \$0.00                                    | \$171.21                                                   | \$0.0002                                        | \$14.11                                        | \$0.00         |
| Revenue                  | 119                             | 119                                        | 119               | 56                                                                 | \$236,367.21                                                                                     | \$101,413.49                                                            | \$130,019.91                                                       | \$4,881.31                                               | \$0.00                                    | \$1,861.16                                                 | \$0.0071                                        | \$649.36                                       | \$52.50        |
| Senior Services          | 6                               | 6                                          | 6                 | 6                                                                  | \$2,315.80                                                                                       | \$1,582.26                                                              | \$450.04                                                           | \$283.50                                                 | \$0.00                                    | \$330.83                                                   | \$0.0001                                        | \$6.36                                         | \$0.00         |
| Transportation           | 2248                            | 42                                         | 114               | 1103                                                               | \$455,842.23                                                                                     | \$31,789.58                                                             | \$418,738.90                                                       | \$5,313.75                                               | \$0.00                                    | \$1,248.88                                                 | \$0.0138                                        | \$1,252.31                                     | \$0.00         |
| Veterans                 | 63                              | 28                                         | 28                | 43                                                                 | \$36,268.38                                                                                      | \$17,001.43                                                             | \$17,897.45                                                        | \$1,369.50                                               | \$0.00                                    | \$1,208.95                                                 | \$0.0011                                        | \$99.64                                        | \$0.00         |
|                          | 7287                            | 3222                                       | 4595              | 3848                                                               | \$9,044,712.43                                                                                   | \$2,796,393.63                                                          | \$6,083,139.52                                                     | \$162,622.69                                             | \$377.53                                  | \$1,568.50                                                 | \$0.02                                          | \$1,380.05                                     | \$2,179.06     |