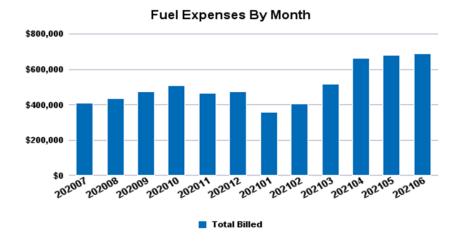

#### **Fleet Operations Cost**

State of West Virginia Vehicle Operations Cost

Cabinet Level Operations Cost Chart

Operations Cost by Type

Operations Expenses by Quarter
Operations Expenses by Month
Cost Per Vehicle Per Month
Fuel Expenses by Month
Cost Per Mile by Month

HB4015 §5A-12-9 (a) Each spending unit that owns, uses, or maintains a state vehicle shall utilize the management services provided by the Fleet Management Division for all state vehicles.

FMD provides fueling and maintenance services through Automotive Resources International (ARI). As of October 2021, FMD provided maintenance services to 3,222 vehicles and fueling services to 4,595 vehicles. In appendix 2, is a report titled LOV Operating Cost 10-1-2021 (LOV Report). The LOV Report lists each state owned or operated vehicle that uses FMD services along with the attributes and operation cost (fueling, maintenance, and fixed cost) for the life of the vehicle. Also in Appendix 2 is a report titled Fixed and Operating Expenses FY2021 ALL, this report lists all the state's vehicle opertion costs (for vehicles that use FMD fueling and maintenance) for fiscal year 2021. Other fleet and travel expenses not faciliated by ARI can be found in the wvOASIS FIN-GL-146 report found in Appendix 5. Below is a Cabinet Level Summary Chart that lists the state operations cost along with a second graph listing the main billing categories for the operations of the state fleet. Please note that the chart below only contiains data from vehicles using ARI fueling and maintenance services.