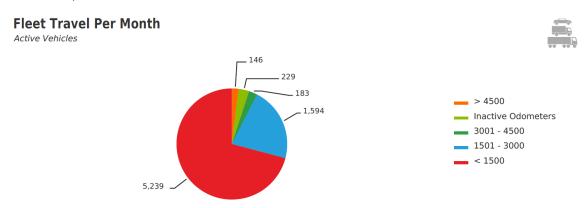

an agreement with ARI utilizing Geotab for telematics services. Telematics is the tool to better define who, when, and where state vehicles are being used. Currently the Public Service Commission, Adjutant General, Miners Health and Safety and the Fleet Management Division is using he service covering 160 vehicles.

FMD has implemented an online reservation system with a kiosk and lock box for vehicle keys creating the Capital Complex Motor Pool that facilitates underutilized vehicles to be shared across cabinet levels and agencies.

With telematics and the online reservation system, the state has the tools in place to better utilize its vehicle inventory.

Below is a chart from ARI listing the numbers of vehicles and the average number of miles traveled by month in 1,500-mile intervals.



# **FMD Operations Cost**

The Finance Division can provide FMD's finances upon request.

#### Recommendations

FMD would like to see funding made available to facilitate the administration fees and other cost of programs to track and report on the state fleet's operations cost and utilization. FMD finds that the monthly fees and cost are the biggest roadblocks to the agencies' participation with vehicle programs.

FMD has contracted to add telematics and an online reservation system with a kiosk and vehicle key lock box. Telematics is the tool and service that can answer who, what, when, where and why a state vehicle is being utilize. Telematics is the final piece of the puzzle that completes HB4015 required efficient management of state vehicles. The online reservation system with the