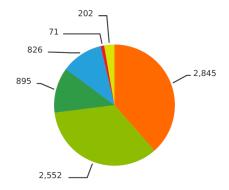

| 6900                                                                                               | 1918                                                                                          | 73                                                                         | 1607                                                                                 | 103                                                                           | 1                                                       | 34                                           | 204                                                               | 17                                                                                   |

# **Inventory by Asset Type**

Active Vehicles







# Inventory by Manufacturer Active Vehicles







# **Inventory By Model Year**

Active Vehicles







# **Fleet Operations Cost**

HB4015 §5A-12-3 gives FMD the authority to provide or contract for management services, including fueling and vehicle maintenance, and any other services necessary to properly manage the use state vehicles.

HB4015 §5A-12-9 (a) Each spending unit that owns, uses, or maintains a state vehicle shall utilize the management services provided by the Fleet Management Division for all state vehicles.

FMD provides fueling and maintenance services through Automotive Resources International (ARI). As of October 2021, FMD provided maintenance services to 3,222 vehicles and fueling services to 4,595 vehicles. In appendix 2, is a report titled LOV Operating Cost 10-