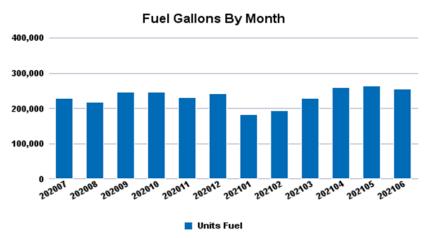

#### **Fleet Operations Cost**

State of West Virginia Vehicle Operations Cost

Cabinet Level Operations Cost Chart

Operations Cost by Type

Operations Expenses by Quarter
Operations Expenses by Month
Cost Per Vehicle Per Month
Fuel Expenses by Month
Cost Per Mile by Month

HB4015 §5A-12-9 (a) Each spending unit that owns, uses, or maintains a state vehicle shall utilize the management services provided by the Fleet Management Division for all state vehicles.

FMD provides fueling and maintenance services through Automotive Resources International (ARI). As of October 2021, FMD provided maintenance services to 3,222 vehicles and fueling services to 4,595 vehicles. In appendix 2, is a report titled LOV Operating Cost 10-1-2021 (LOV Report). The LOV Report lists each state owned or operated vehicle that uses FMD services along with the attributes and operation cost (fueling, maintenance, and fixed cost) for the life of the vehicle. Also in Appendix 2 is a report titled Fixed and Operating Expenses FY2021 ALL, this report lists all the state's vehicle opertion costs (for vehicles that use FMD fueling and maintenance) for fiscal year 2021. Other fleet and travel expenses not faciliated by ARI can be found in the wvOASIS FIN-GL-146 report found in Appendix 5. Below is a Cabinet Level Summary Chart that lists the state operations cost along with a second graph listing the main billing categories for the operations of the state fleet. Please note that the chart below only contiains data from vehicles using ARI fueling and maintenance services.