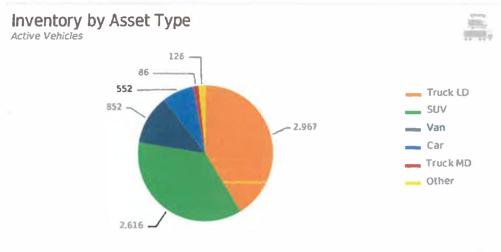

Below are graphs listing the state's inventory in Holman by Type, Manufacturer, and Year. FMD can provide additional inventory reports at the agency and department level upon request.

Appendix 1 contains the wvOASIS FA17 report and Holman inventory.