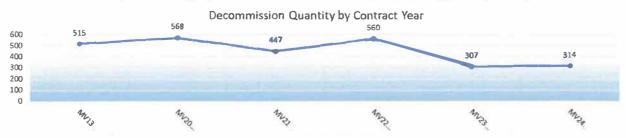

Vehicle Acquisitions and Decommissions: The number of vehicle requests has remained virtually the same with slight spike in the number of acquisitions and decommissions during 2022. The state has had a moratorium on the purchase of new vehicles since March 2017, requiring agencies to seek the Governor's Office approval before acquiring a new vehicle. The replacement criteria are 5 years and 120,000 miles. The attached chart and graph provide a breakout by cabinet level and vehicle class.

| Vehic | le Decommissions          | MV20 Contract Year | MV21 Contract Year | MV22 Contract Year | MV23 Contract Year | MV24 Contract Year |
|-------|---------------------------|--------------------|--------------------|--------------------|--------------------|--------------------|
| AD    | DOA                       | 4                  | 15                 | 5                  | 7                  | 3                  |
| CC    | Community College         | 8                  | 2                  | 7                  | 1                  | 6                  |
| со    | Commerce                  | 45                 | 70                 | 119                | 4                  | 28                 |
| ED    | Education                 | 1                  |                    | 5                  |                    | 3                  |
| CH    | Arts, Culture and History |                    | 2                  | 5                  |                    |                    |
| EL    | Elected Offices           | 11                 | 9                  | 26                 | 4                  | 2                  |
| EC    | Economic                  |                    |                    |                    | 1                  |                    |
| HE    | Higher Ed                 | 41                 | 23                 | 49                 | 20                 | 20                 |
| JU    | Judicial                  |                    | 5                  |                    | 1                  |                    |
| LE    | Legislative               |                    |                    |                    |                    |                    |
| EN    | DEP                       | 46                 | 49                 | 8                  | 15                 | 14                 |
| DH    | DHHR                      | 38                 | 45                 | 116                | 91                 | 31                 |
| HS    | Homeland Security         | 194                | 91                 | 118                | 117                | 179                |
| MI    | Misc                      | 14                 | 8                  | 11                 | 1                  | 6                  |
| QU    | Quasis                    |                    |                    |                    |                    | 3                  |
| SR    | Senior Services           | 1                  |                    | 2                  | 2                  |                    |
| RE    | Revenue                   | 14                 | 16                 | 13                 | 5                  | 2                  |
| TR    | Transportation            | 151                | 108                | 72                 | 3                  | 16                 |
| VE    | Veterans Assistance       |                    | 4                  | 4                  | 35                 | 1                  |
|       |                           | 568                | 447                | 560                | 307                | 314                |