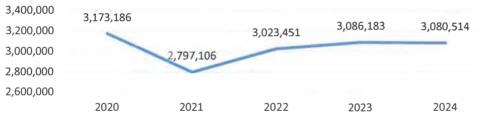

# Maintenance and Fueling Expenses

| Fiscal Year           | 2020            | 2021           | 2022           | 2023            | 2024             |
|-----------------------|-----------------|----------------|----------------|-----------------|------------------|
| Average Cost Per Unit | \$2,267.93      | \$1,990.74     | \$2,897.35     | \$2,163.80      | \$2,877.79       |
| Average Cost Per Mile | \$0.27          | \$0.28         | \$0.35         | \$0.38          | \$0.36           |
| Average Cost Per Day  | \$28,979.84     | \$24,772.50    | \$36,070.01    | \$41,522.45     | \$39,232.62      |
| Total Fixed Expense   | \$146,539.38    | \$159,870.94   | \$177,573.78   | \$216,313.81    | \$267,088.76     |
| Total Mnt. Expense    | \$3,183,788.67  | \$2,798,950.22 | \$3,315,906.14 | \$3,891,878.83  | \$4,137,658.68   |
| Total Miles           | 38,491,547      | 32,488,321     | 37,231,538     | 39,532,335      | 40,049,806       |
| Total Fueling Expense | \$7,247,313.79  | \$6,083,139.52 | \$9,672,073.48 | \$11,004,629.65 | \$9,913,789.41   |
| Total Gallons         | 3,173,186       | 2,797,106      | 3,023,451      | 3,086,183       | 3,080,514        |
| Other Expense         |                 |                |                | \$1,347.96      | \$1,370.90       |
| Number of Units       |                 |                |                |                 |                  |
| Incurring Expense in  |                 |                | 44-14          |                 |                  |
| Time Period           | 4,664           | 4,542          | 4,544          | 4,579           | 4,976            |
| Total Operation For   | \$10 F77 C41 94 | ¢0.041.060.60  | 642 4CE EE2 40 | 645 444 470 05  | \$4.4.040 00T TE |