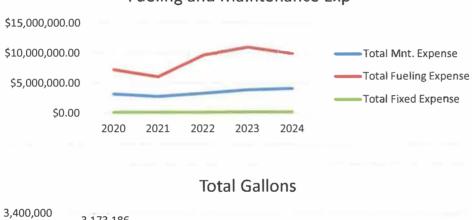

Form: DOA-FM-001 Revised (1 November 2021)

**Maintenance and Fueling Costs**: §5A-12-9 (a) requires agencies to use FMD's services for maintenance and fueling. In 2018, FMD had 4,436 units using maintenance or fueling services and as of November 1, 2024, there were 4,509 using FMD's maintenance or fueling services.

# Maintenance and Fueling Expenses

| Fiscal Year           | 2020            | 2021           | 2022           | 2023            | 2024             |
|-----------------------|-----------------|----------------|----------------|-----------------|------------------|
| Average Cost Per Unit | \$2,267.93      | \$1,990.74     | \$2,897.35     | \$2,163.80      | \$2,877.79       |
| Average Cost Per Mile | \$0.27          | \$0.28         | \$0.35         | \$0.38          | \$0.36           |
| Average Cost Per Day  | \$28,979.84     | \$24,772.50    | \$36,070.01    | \$41,522.45     | \$39,232.62      |
| Total Fixed Expense   | \$146,539.38    | \$159,870.94   | \$177,573.78   | \$216,313.81    | \$267,088.76     |
| Total Mnt. Expense    | \$3,183,788.67  | \$2,798,950.22 | \$3,315,906.14 | \$3,891,878.83  | \$4,137,658.68   |
| Total Miles           | 38,491,547      | 32,488,321     | 37,231,538     | 39,532,335      | 40,049,806       |
| Total Fueling Expense | \$7,247,313.79  | \$6,083,139.52 | \$9,672,073.48 | \$11,004,629.65 | \$9,913,789.41   |
| Total Gallons         | 3,173,186       | 2,797,106      | 3,023,451      | 3,086,183       | 3,080,514        |
| Other Expense         |                 |                |                | \$1,347.96      | \$1,370.90       |
| Number of Units       |                 |                |                |                 |                  |
| Incurring Expense in  |                 |                | 44-14          |                 |                  |
| Time Period           | 4,664           | 4,542          | 4,544          | 4,579           | 4,976            |
| Total Operation For   | \$10 F77 C41 94 | ¢0.041.060.60  | 642 4CE EE2 40 | 645 444 470 05  | \$4.4.040 00T TE |

# Fueling and Maintenance Exp