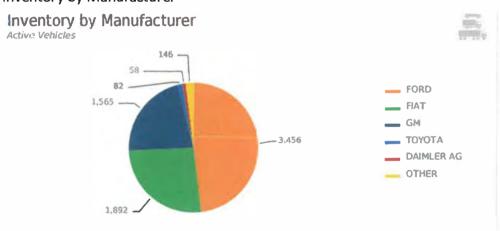

Below are graphs listing the state's inventory in Holman by Type, Manufacturer, and Year. FMD can provide additional inventory reports at the agency and department level upon request.

Appendix 1 contains the wvOASIS FA17 report and Holman inventory.