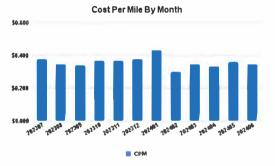

# Maintenance and Fueling Expenses

| Fiscal Year           | 2020            | 2021           | 2022           | 2023            | 2024             |
|-----------------------|-----------------|----------------|----------------|-----------------|------------------|
| Average Cost Per Unit | \$2,267.93      | \$1,990.74     | \$2,897.35     | \$2,163.80      | \$2,877.79       |
| Average Cost Per Mile | \$0.27          | \$0.28         | \$0.35         | \$0.38          | \$0.36           |
| Average Cost Per Day  | \$28,979.84     | \$24,772.50    | \$36,070.01    | \$41,522.45     | \$39,232.62      |
| Total Fixed Expense   | \$146,539.38    | \$159,870.94   | \$177,573.78   | \$216,313.81    | \$267,088.76     |
| Total Mnt. Expense    | \$3,183,788.67  | \$2,798,950.22 | \$3,315,906.14 | \$3,891,878.83  | \$4,137,658.68   |
| Total Miles           | 38,491,547      | 32,488,321     | 37,231,538     | 39,532,335      | 40,049,806       |
| Total Fueling Expense | \$7,247,313.79  | \$6,083,139.52 | \$9,672,073.48 | \$11,004,629.65 | \$9,913,789.41   |
| Total Gallons         | 3,173,186       | 2,797,106      | 3,023,451      | 3,086,183       | 3,080,514        |
| Other Expense         |                 |                |                | \$1,347.96      | \$1,370.90       |
| Number of Units       |                 |                |                |                 |                  |
| Incurring Expense in  |                 |                | 44-14          |                 |                  |
| Time Period           | 4,664           | 4,542          | 4,544          | 4,579           | 4,976            |
| Total Operation For   | \$10 F77 C41 94 | ¢0.041.060.60  | 642 4CE EE2 40 | 645 444 470 05  | \$4.4.040 00T TE |