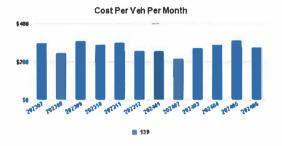

# Maintenance and Fueling Expenses

| Fiscal Year           | 2020            | 2021           | 2022           | 2023            | 2024             |
|-----------------------|-----------------|----------------|----------------|-----------------|------------------|
| Average Cost Per Unit | \$2,267.93      | \$1,990.74     | \$2,897.35     | \$2,163.80      | \$2,877.79       |
| Average Cost Per Mile | \$0.27          | \$0.28         | \$0.35         | \$0.38          | \$0.36           |
| Average Cost Per Day  | \$28,979.84     | \$24,772.50    | \$36,070.01    | \$41,522.45     | \$39,232.62      |
| Total Fixed Expense   | \$146,539.38    | \$159,870.94   | \$177,573.78   | \$216,313.81    | \$267,088.76     |
| Total Mnt. Expense    | \$3,183,788.67  | \$2,798,950.22 | \$3,315,906.14 | \$3,891,878.83  | \$4,137,658.68   |
| Total Miles           | 38,491,547      | 32,488,321     | 37,231,538     | 39,532,335      | 40,049,806       |
| Total Fueling Expense | \$7,247,313.79  | \$6,083,139.52 | \$9,672,073.48 | \$11,004,629.65 | \$9,913,789.41   |
| Total Gallons         | 3,173,186       | 2,797,106      | 3,023,451      | 3,086,183       | 3,080,514        |
| Other Expense         |                 |                |                | \$1,347.96      | \$1,370.90       |
| Number of Units       |                 |                |                |                 |                  |
| Incurring Expense in  |                 |                | 44-14          |                 |                  |
| Time Period           | 4,664           | 4,542          | 4,544          | 4,579           | 4,976            |
| Total Operation For   | \$10 F77 C41 94 | ¢0.041.060.60  | 642 4CE EE2 40 | 645 444 470 05  | \$4.4.040 00T TE |