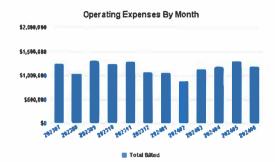

# Maintenance and Fueling Expenses

| Fiscal Year           | 2020            | 2021           | 2022           | 2023            | 2024             |
|-----------------------|-----------------|----------------|----------------|-----------------|------------------|
| Average Cost Per Unit | \$2,267.93      | \$1,990.74     | \$2,897.35     | \$2,163.80      | \$2,877.79       |
| Average Cost Per Mile | \$0.27          | \$0.28         | \$0.35         | \$0.38          | \$0.36           |
| Average Cost Per Day  | \$28,979.84     | \$24,772.50    | \$36,070.01    | \$41,522.45     | \$39,232.62      |
| Total Fixed Expense   | \$146,539.38    | \$159,870.94   | \$177,573.78   | \$216,313.81    | \$267,088.76     |
| Total Mnt. Expense    | \$3,183,788.67  | \$2,798,950.22 | \$3,315,906.14 | \$3,891,878.83  | \$4,137,658.68   |
| Total Miles           | 38,491,547      | 32,488,321     | 37,231,538     | 39,532,335      | 40,049,806       |
| Total Fueling Expense | \$7,247,313.79  | \$6,083,139.52 | \$9,672,073.48 | \$11,004,629.65 | \$9,913,789.41   |
| Total Gallons         | 3,173,186       | 2,797,106      | 3,023,451      | 3,086,183       | 3,080,514        |
| Other Expense         |                 |                |                | \$1,347.96      | \$1,370.90       |
| Number of Units       |                 |                |                |                 |                  |
| Incurring Expense in  |                 |                | 44-14          |                 |                  |
| Time Period           | 4,664           | 4,542          | 4,544          | 4,579           | 4,976            |
| Total Operation For   | \$10 F77 C41 94 | ¢0.041.060.60  | 642 4CE EE2 40 | 645 444 470 05  | \$4.4.040 00T TE |

Total Operating Exp \$10,577,641.84 \$9,041,960.68 \$13,165,553.40 \$15,114,170.25 \$14,319,907.75