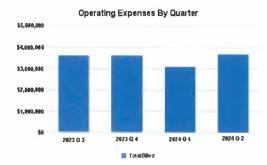

# Maintenance and Fueling Expenses

| Fiscal Year           | 2020            | 2021           | 2022           | 2023            | 2024             |
|-----------------------|-----------------|----------------|----------------|-----------------|------------------|
| Average Cost Per Unit | \$2,267.93      | \$1,990.74     | \$2,897.35     | \$2,163.80      | \$2,877.79       |
| Average Cost Per Mile | \$0.27          | \$0.28         | \$0.35         | \$0.38          | \$0.36           |
| Average Cost Per Day  | \$28,979.84     | \$24,772.50    | \$36,070.01    | \$41,522.45     | \$39,232.62      |
| Total Fixed Expense   | \$146,539.38    | \$159,870.94   | \$177,573.78   | \$216,313.81    | \$267,088.76     |
| Total Mnt. Expense    | \$3,183,788.67  | \$2,798,950.22 | \$3,315,906.14 | \$3,891,878.83  | \$4,137,658.68   |
| Total Miles           | 38,491,547      | 32,488,321     | 37,231,538     | 39,532,335      | 40,049,806       |
| Total Fueling Expense | \$7,247,313.79  | \$6,083,139.52 | \$9,672,073.48 | \$11,004,629.65 | \$9,913,789.41   |
| Total Gallons         | 3,173,186       | 2,797,106      | 3,023,451      | 3,086,183       | 3,080,514        |
| Other Expense         |                 |                |                | \$1,347.96      | \$1,370.90       |
| Number of Units       |                 |                |                |                 |                  |
| Incurring Expense in  |                 |                | 44-14          |                 |                  |
| Time Period           | 4,664           | 4,542          | 4,544          | 4,579           | 4,976            |
| Total Operation For   | \$10 F77 C41 94 | ¢0.041.060.60  | 642 4CE EE2 40 | 645 444 470 05  | \$4.4.040 00T TE |

Total Operating Exp \$10,577,641.84 \$9,041,960.68 \$13,165,553.40 \$15,114,170.25 \$14,319,907.75