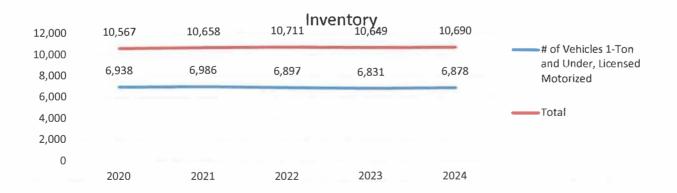

**Inventory**: FMD's purview covers 1 ton and under vehicles and that inventory has stayed relatively constant. With the passage of WV Code §5A-12 in 2018 and with the assistance of wvOASIS, FMD started reporting on all licensed units which includes vehicles over 1 ton and trailers. The state's wvOASIS licensed motorized vehicle count is 8,809. There are 1,881 non-motorized licensed units (trailers) bringing the total licensed inventory number to 10,690. The attached chart and graph below list the state's inventory by the operating agency. The breakout provided is organized by the cabinet level.

| Inventory               | 2020   | 2021   | 2022   | 2023   | 2024   |
|-------------------------|--------|--------|--------|--------|--------|
| # of Vehicles 1-Ton and |        |        |        |        |        |
| Under, Licensed         |        |        |        |        |        |
| Motorized               | 6,938  | 6,986  | 6,897  | 6,831  | 6,878  |
| # of Vehicles Over 1-   |        |        |        |        |        |
| Ton, Licensed           |        |        |        |        |        |
| Motorized               | 1,917  | 1,886  | 1,931  | 1,872  | 1,870  |
| # Licensed Non-         |        |        |        |        |        |
| Motorized Units         | 1,651  | 1,713  | 1,815  | 1,876  | 1,881  |
| # Licensed Third Party  |        |        |        |        |        |
| Leased                  | 61     | 73     | 68     | 70     | 61     |
| Total                   | 10,567 | 10,658 | 10,711 | 10,649 | 10,690 |