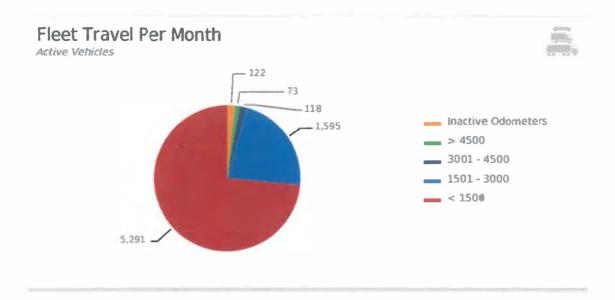

FMD has added telematics and an online reservation system with a kiosk and vehicle key lock box. Telematics is the tool and service that can answer who, what, when, where and why a state vehicle is being utilized. Telematics is the final piece of the puzzle that completes the services required to efficiently manage a state vehicle. The online reservation system with the kiosk and vehicle key lock box is the tool and service to facilitate the sharing of state vehicles across agencies. The service could be utilized to reduce the number of state pool vehicles. Both services are currently being offered and agencies may elect to participate.