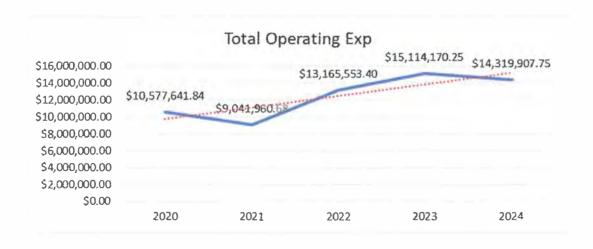

# Maintenance and Fueling Expenses

| Fiscal Year           | 2020            | 2021           | 2022           | 2023            | 2024             |
|-----------------------|-----------------|----------------|----------------|-----------------|------------------|
| Average Cost Per Unit | \$2,267.93      | \$1,990.74     | \$2,897.35     | \$2,163.80      | \$2,877.79       |
| Average Cost Per Mile | \$0.27          | \$0.28         | \$0.35         | \$0.38          | \$0.36           |
| Average Cost Per Day  | \$28,979.84     | \$24,772.50    | \$36,070.01    | \$41,522.45     | \$39,232.62      |
| Total Fixed Expense   | \$146,539.38    | \$159,870.94   | \$177,573.78   | \$216,313.81    | \$267,088.76     |
| Total Mnt. Expense    | \$3,183,788.67  | \$2,798,950.22 | \$3,315,906.14 | \$3,891,878.83  | \$4,137,658.68   |
| Total Miles           | 38,491,547      | 32,488,321     | 37,231,538     | 39,532,335      | 40,049,806       |
| Total Fueling Expense | \$7,247,313.79  | \$6,083,139.52 | \$9,672,073.48 | \$11,004,629.65 | \$9,913,789.41   |
| Total Gallons         | 3,173,186       | 2,797,106      | 3,023,451      | 3,086,183       | 3,080,514        |
| Other Expense         |                 |                |                | \$1,347.96      | \$1,370.90       |
| Number of Units       |                 |                |                |                 |                  |
| Incurring Expense in  |                 |                | 44-14          |                 |                  |
| Time Period           | 4,664           | 4,542          | 4,544          | 4,579           | 4,976            |
| Total Operation For   | \$10 F77 C41 94 | ¢0.041.060.60  | 642 4CE EE2 40 | 645 444 470 05  | \$4.4.040 00T TE |

Total Operating Exp \$10,577,641.84 \$9,041,960.68 \$13,165,553.40 \$15,114,170.25 \$14,319,907.75