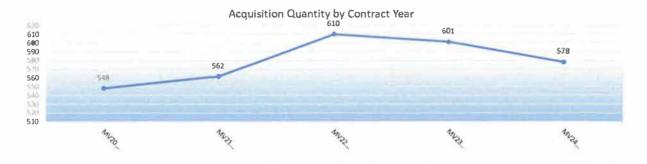

Vehicle Acquisitions and Decommissions: The number of vehicle requests has remained virtually the same with slight spike in the number of acquisitions and decommissions during 2022. The state has had a moratorium on the purchase of new vehicles since March 2017, requiring agencies to seek the Governor's Office approval before acquiring a new vehicle. The replacement criteria are 5 years and 120,000 miles. The attached chart and graph provide a breakout by cabinet level and vehicle class.

| Vehic | cle Acquisitions          | MV2 | Contract Year   | MV21 contract Year |                                                                                                                                                                                                                                                                                                                                                                                                                                                                                                                                                                                                                                                                                                                                                                                                                                                                                                                                                                                                                                                                                                                                                                                                                                                                                                                                                                                                                                                                                                                                                                                                                                                                                                                                                                                                                                                                                                                                                                                                                                                                                                                                | MV2 | 2 contract Year | MV23 | contract Year   |     | MV24 contract Year |  |  |
|-------|---------------------------|-----|-----------------|--------------------|--------------------------------------------------------------------------------------------------------------------------------------------------------------------------------------------------------------------------------------------------------------------------------------------------------------------------------------------------------------------------------------------------------------------------------------------------------------------------------------------------------------------------------------------------------------------------------------------------------------------------------------------------------------------------------------------------------------------------------------------------------------------------------------------------------------------------------------------------------------------------------------------------------------------------------------------------------------------------------------------------------------------------------------------------------------------------------------------------------------------------------------------------------------------------------------------------------------------------------------------------------------------------------------------------------------------------------------------------------------------------------------------------------------------------------------------------------------------------------------------------------------------------------------------------------------------------------------------------------------------------------------------------------------------------------------------------------------------------------------------------------------------------------------------------------------------------------------------------------------------------------------------------------------------------------------------------------------------------------------------------------------------------------------------------------------------------------------------------------------------------------|-----|-----------------|------|-----------------|-----|--------------------|--|--|
| AD    | DOA                       | 5   | \$75,820.00     | 15                 | \$77,927.00                                                                                                                                                                                                                                                                                                                                                                                                                                                                                                                                                                                                                                                                                                                                                                                                                                                                                                                                                                                                                                                                                                                                                                                                                                                                                                                                                                                                                                                                                                                                                                                                                                                                                                                                                                                                                                                                                                                                                                                                                                                                                                                    | 10  | \$132,986.17    | 6    | \$298,153.40    | 6   | \$215,983.00       |  |  |
| CC    | Community College         | 11  | \$364,360.00    | 11                 | \$187,715.00                                                                                                                                                                                                                                                                                                                                                                                                                                                                                                                                                                                                                                                                                                                                                                                                                                                                                                                                                                                                                                                                                                                                                                                                                                                                                                                                                                                                                                                                                                                                                                                                                                                                                                                                                                                                                                                                                                                                                                                                                                                                                                                   | 2   | \$23,589.65     | 5    | \$98,884.51     | 6   | \$149,095.43       |  |  |
| СО    | Commerce                  | 55  | \$1,318,212.00  | 67                 | \$1,629,146.00                                                                                                                                                                                                                                                                                                                                                                                                                                                                                                                                                                                                                                                                                                                                                                                                                                                                                                                                                                                                                                                                                                                                                                                                                                                                                                                                                                                                                                                                                                                                                                                                                                                                                                                                                                                                                                                                                                                                                                                                                                                                                                                 | 136 | \$3,944,458.57  | 108  | \$5,348,034.43  | 94  | \$4,838,298.62     |  |  |
| ED    | Education                 | 2   | \$74,545.00     | 4                  | \$88,388.00                                                                                                                                                                                                                                                                                                                                                                                                                                                                                                                                                                                                                                                                                                                                                                                                                                                                                                                                                                                                                                                                                                                                                                                                                                                                                                                                                                                                                                                                                                                                                                                                                                                                                                                                                                                                                                                                                                                                                                                                                                                                                                                    |     |                 | 6    | \$263,358.17    | 3   | \$124,710.66       |  |  |
| СН    | Arts, Culture and History |     |                 |                    |                                                                                                                                                                                                                                                                                                                                                                                                                                                                                                                                                                                                                                                                                                                                                                                                                                                                                                                                                                                                                                                                                                                                                                                                                                                                                                                                                                                                                                                                                                                                                                                                                                                                                                                                                                                                                                                                                                                                                                                                                                                                                                                                | 4   | \$133,268.70    | 5    | \$238,520.00    | 1   | \$48,702.86        |  |  |
| EL    | Elected Offices           | 14  | \$340,985.00    | 54                 | \$906,973.66                                                                                                                                                                                                                                                                                                                                                                                                                                                                                                                                                                                                                                                                                                                                                                                                                                                                                                                                                                                                                                                                                                                                                                                                                                                                                                                                                                                                                                                                                                                                                                                                                                                                                                                                                                                                                                                                                                                                                                                                                                                                                                                   | 26  | \$815,760.50    | 16   | \$600,343.88    | 10  | \$376,357.79       |  |  |
| HE    | Higher Ed                 | 31  | \$730,222.88    | 18                 | \$656,108.90                                                                                                                                                                                                                                                                                                                                                                                                                                                                                                                                                                                                                                                                                                                                                                                                                                                                                                                                                                                                                                                                                                                                                                                                                                                                                                                                                                                                                                                                                                                                                                                                                                                                                                                                                                                                                                                                                                                                                                                                                                                                                                                   | 49  | \$1,297,392.17  | 26   | \$1,097,917.41  | 29  | \$118,441.00       |  |  |
| JU    | Judicial                  |     |                 | 5                  | \$147,955.00                                                                                                                                                                                                                                                                                                                                                                                                                                                                                                                                                                                                                                                                                                                                                                                                                                                                                                                                                                                                                                                                                                                                                                                                                                                                                                                                                                                                                                                                                                                                                                                                                                                                                                                                                                                                                                                                                                                                                                                                                                                                                                                   |     |                 |      |                 |     |                    |  |  |
| LE    | Legislative               |     |                 | 1                  | \$28,116.00                                                                                                                                                                                                                                                                                                                                                                                                                                                                                                                                                                                                                                                                                                                                                                                                                                                                                                                                                                                                                                                                                                                                                                                                                                                                                                                                                                                                                                                                                                                                                                                                                                                                                                                                                                                                                                                                                                                                                                                                                                                                                                                    |     |                 | 2    | \$66,699.00     | 1   | \$0.00             |  |  |
| EN    | DEP                       | 48  | \$1,270,303.00  | 49                 | \$1,119,953.00                                                                                                                                                                                                                                                                                                                                                                                                                                                                                                                                                                                                                                                                                                                                                                                                                                                                                                                                                                                                                                                                                                                                                                                                                                                                                                                                                                                                                                                                                                                                                                                                                                                                                                                                                                                                                                                                                                                                                                                                                                                                                                                 | 8   | \$217,073.76    | 39   | \$1,801,698.50  | 6   | \$307,600.72       |  |  |
| DH    | DHHR                      | 33  | \$772,289.00    | 58                 | \$4,407,027.00                                                                                                                                                                                                                                                                                                                                                                                                                                                                                                                                                                                                                                                                                                                                                                                                                                                                                                                                                                                                                                                                                                                                                                                                                                                                                                                                                                                                                                                                                                                                                                                                                                                                                                                                                                                                                                                                                                                                                                                                                                                                                                                 | 111 | \$1,416,686.00  |      |                 | 18  | \$535,388.00       |  |  |
| HS    | Homeland Security         | 154 | \$4,183,936.10  | 130                | \$3,712,645.00                                                                                                                                                                                                                                                                                                                                                                                                                                                                                                                                                                                                                                                                                                                                                                                                                                                                                                                                                                                                                                                                                                                                                                                                                                                                                                                                                                                                                                                                                                                                                                                                                                                                                                                                                                                                                                                                                                                                                                                                                                                                                                                 | 141 | \$5,207,874.20  | 38   | \$1,919,738.86  | 265 | \$12,074,502.89    |  |  |
| MI    | Misc                      | 15  | \$447,325.00    | 11                 | \$339,892.00                                                                                                                                                                                                                                                                                                                                                                                                                                                                                                                                                                                                                                                                                                                                                                                                                                                                                                                                                                                                                                                                                                                                                                                                                                                                                                                                                                                                                                                                                                                                                                                                                                                                                                                                                                                                                                                                                                                                                                                                                                                                                                                   | 14  | \$279,266.00    | 12   | \$526,888.80    | 13  | \$605,943.42       |  |  |
| QU    | Quasis                    |     |                 |                    |                                                                                                                                                                                                                                                                                                                                                                                                                                                                                                                                                                                                                                                                                                                                                                                                                                                                                                                                                                                                                                                                                                                                                                                                                                                                                                                                                                                                                                                                                                                                                                                                                                                                                                                                                                                                                                                                                                                                                                                                                                                                                                                                |     |                 |      |                 | 16  | \$890,285.00       |  |  |
| SR    | Senior Services           | 1   | \$28,321.00     |                    |                                                                                                                                                                                                                                                                                                                                                                                                                                                                                                                                                                                                                                                                                                                                                                                                                                                                                                                                                                                                                                                                                                                                                                                                                                                                                                                                                                                                                                                                                                                                                                                                                                                                                                                                                                                                                                                                                                                                                                                                                                                                                                                                |     |                 |      |                 |     |                    |  |  |
| RE    | Revenue                   | 13  | \$360,537.00    | 15                 | \$427,459.00                                                                                                                                                                                                                                                                                                                                                                                                                                                                                                                                                                                                                                                                                                                                                                                                                                                                                                                                                                                                                                                                                                                                                                                                                                                                                                                                                                                                                                                                                                                                                                                                                                                                                                                                                                                                                                                                                                                                                                                                                                                                                                                   | 12  | \$390,990.20    | 6    | \$296,365.00    | 5   | \$210,508.00       |  |  |
| TM    | Tourism                   |     |                 |                    |                                                                                                                                                                                                                                                                                                                                                                                                                                                                                                                                                                                                                                                                                                                                                                                                                                                                                                                                                                                                                                                                                                                                                                                                                                                                                                                                                                                                                                                                                                                                                                                                                                                                                                                                                                                                                                                                                                                                                                                                                                                                                                                                | 1   | \$72,495.00     | 1    | \$68,710.00     |     |                    |  |  |
| TR    | Transportation            | 166 | \$4,438,999.00  | 124                | \$3,927,968.00                                                                                                                                                                                                                                                                                                                                                                                                                                                                                                                                                                                                                                                                                                                                                                                                                                                                                                                                                                                                                                                                                                                                                                                                                                                                                                                                                                                                                                                                                                                                                                                                                                                                                                                                                                                                                                                                                                                                                                                                                                                                                                                 | 92  | \$1,783,885.20  | 331  | \$15,461,879.14 | 104 | \$4,236,340.40     |  |  |
| VE    | Veterans Assistance       |     |                 |                    | The state of the s | 4   | \$104,569.00    |      |                 | 1   | \$140,000.00       |  |  |
|       |                           | 548 | \$14,405,854.98 | 562                | \$17,657,273.56                                                                                                                                                                                                                                                                                                                                                                                                                                                                                                                                                                                                                                                                                                                                                                                                                                                                                                                                                                                                                                                                                                                                                                                                                                                                                                                                                                                                                                                                                                                                                                                                                                                                                                                                                                                                                                                                                                                                                                                                                                                                                                                | 610 | \$15,820,295.12 | 601  | \$28,087,191.10 | 578 | \$24,872,157.79    |  |  |