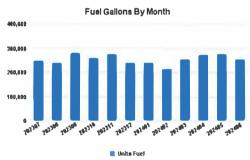

# Maintenance and Fueling Expenses

| Fiscal Year           | 2020            | 2021           | 2022           | 2023            | 2024             |
|-----------------------|-----------------|----------------|----------------|-----------------|------------------|
| Average Cost Per Unit | \$2,267.93      | \$1,990.74     | \$2,897.35     | \$2,163.80      | \$2,877.79       |
| Average Cost Per Mile | \$0.27          | \$0.28         | \$0.35         | \$0.38          | \$0.36           |
| Average Cost Per Day  | \$28,979.84     | \$24,772.50    | \$36,070.01    | \$41,522.45     | \$39,232.62      |
| Total Fixed Expense   | \$146,539.38    | \$159,870.94   | \$177,573.78   | \$216,313.81    | \$267,088.76     |
| Total Mnt. Expense    | \$3,183,788.67  | \$2,798,950.22 | \$3,315,906.14 | \$3,891,878.83  | \$4,137,658.68   |
| Total Miles           | 38,491,547      | 32,488,321     | 37,231,538     | 39,532,335      | 40,049,806       |
| Total Fueling Expense | \$7,247,313.79  | \$6,083,139.52 | \$9,672,073.48 | \$11,004,629.65 | \$9,913,789.41   |
| Total Gallons         | 3,173,186       | 2,797,106      | 3,023,451      | 3,086,183       | 3,080,514        |
| Other Expense         |                 |                |                | \$1,347.96      | \$1,370.90       |
| Number of Units       |                 |                |                |                 |                  |
| Incurring Expense in  |                 |                | 44-14          |                 |                  |
| Time Period           | 4,664           | 4,542          | 4,544          | 4,579           | 4,976            |
| Total Operation For   | \$10 F77 C41 94 | ¢0.041.060.60  | 642 4CE EE2 40 | 645 444 470 05  | \$4.4.040 00T TE |