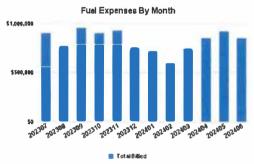

# Maintenance and Fueling Expenses

| Fiscal Year           | 2020            | 2021           | 2022           | 2023            | 2024             |
|-----------------------|-----------------|----------------|----------------|-----------------|------------------|
| Average Cost Per Unit | \$2,267.93      | \$1,990.74     | \$2,897.35     | \$2,163.80      | \$2,877.79       |
| Average Cost Per Mile | \$0.27          | \$0.28         | \$0.35         | \$0.38          | \$0.36           |
| Average Cost Per Day  | \$28,979.84     | \$24,772.50    | \$36,070.01    | \$41,522.45     | \$39,232.62      |
| Total Fixed Expense   | \$146,539.38    | \$159,870.94   | \$177,573.78   | \$216,313.81    | \$267,088.76     |
| Total Mnt. Expense    | \$3,183,788.67  | \$2,798,950.22 | \$3,315,906.14 | \$3,891,878.83  | \$4,137,658.68   |
| Total Miles           | 38,491,547      | 32,488,321     | 37,231,538     | 39,532,335      | 40,049,806       |
| Total Fueling Expense | \$7,247,313.79  | \$6,083,139.52 | \$9,672,073.48 | \$11,004,629.65 | \$9,913,789.41   |
| Total Gallons         | 3,173,186       | 2,797,106      | 3,023,451      | 3,086,183       | 3,080,514        |
| Other Expense         |                 |                |                | \$1,347.96      | \$1,370.90       |
| Number of Units       |                 |                |                |                 |                  |
| Incurring Expense in  |                 |                | 44-14          |                 |                  |
| Time Period           | 4,664           | 4,542          | 4,544          | 4,579           | 4,976            |
| Total Operation For   | \$10 F77 C41 94 | ¢0.041.060.60  | 642 4CE EE2 40 | 645 444 470 05  | \$4.4.040 00T TE |