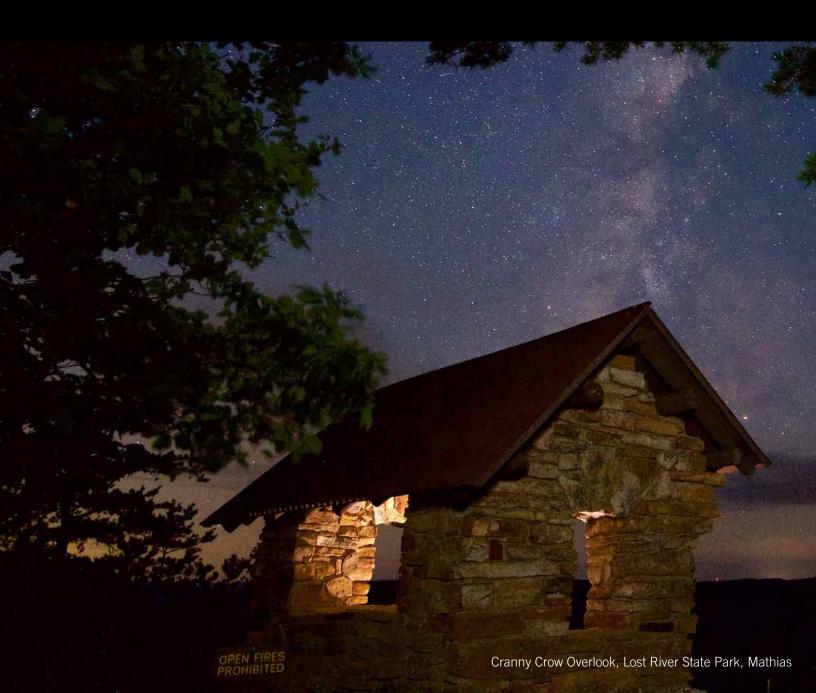

#### Hiking, Biking, and Horseback Riding

Lost River State Park has unforgettable vistas, including the impressive Cranny Crow Overlook. Hike the trails through the historic park or experience them on horseback with a guide from Hidden Trails Stables. Join Lost River Trails Coalition for trail building days to expand trail options in the park. In nearby George Washington National Forest hike or bike the trails to spectacular vistas.