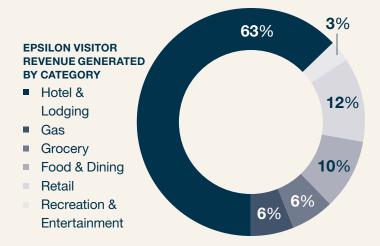

As for our paid media strategy, we focused on travel-centric sites and magazines to reach people thinking about travel. Our **Epsilon** media partner can identify those most likely to visit the Greenbrier Valley. Its ability to reach the right audience and track dollars spent in market has provided a more complete picture of our travelers and the CVB's direct impact on the county's tourism-related businesses.

Epsilon's 2022 digital ads included this interactive mobile unit.

# **EPSILON RESULTS**

April 2021 - August 2021 (spring 2022 results pending)

945K INDIVIDUALS REACHED

2.7K TOTAL VISITORS
TO GREENBRIER COUNTY

2022 Creative Refresh