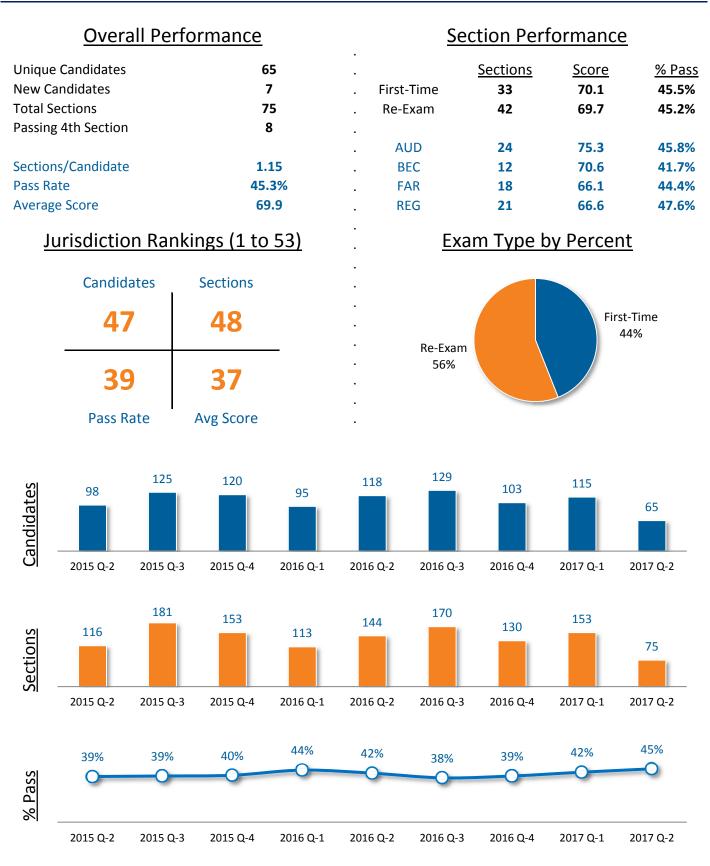

#### EXAMINATION FOR CERTIFICATE OF CERTIFIED PUBLIC ACCOUNTANT

In April 2004, the Board implemented the computer-based American Institute of Certified Public Accountant (AICPA) examination given in four separate testing windows throughout the year. Questions are prepared by the Board of Examiners and uniformly graded either electronically and/or by professional graders who do not know the identity of the candidates. Grading costs for the computer-based exam are paid by the candidate directly to the National Association of State Board of Accountancy (NASBA). Subjects covered by the uniform examination are Business Environment and Concepts (BEC), Auditing and Attestation (AUD), Regulation (REG), and Financial Accounting & Reporting (FAR).

On April 1, 2017, the AICPA launched the next version of the Certified Public Accountant Examination.

As a result of the new exam, scores were not released for ten weeks after the close of the April/May testing window to statistically validate candidate performance. Scores have continued to be released a little later for the remaining two testing windows. It is anticipated that score release will resume its average 20-day rolling score release timeline during the first quarter of 2018.

Candidates may sit for the required Test Sections individually and in any order and are required to attain a score greater than or equal to 75 in each examination subject before he or she will be declared to have passed the examination. Credit for any Test Sections passed are valid for eighteen months from the actual date the candidate sat for and passed that Test Section. The candidate must pass all four Test Sections of the Uniform CPA Examination within a rolling eighteen-month period, beginning on the date that the first Test Section passed is taken or the candidate will lose credit for any Test Sections passed outside the eighteen-month period.