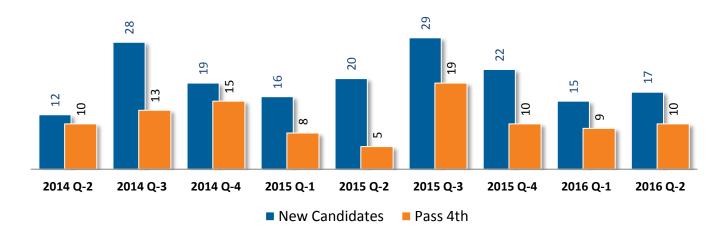

### New Candidates vs Candidates Passing 4th Section

Notes about the Data

- 1. The data used to develop this report was pulled from NASBA's Gateway System, which houses the Uniform CPA Examination's Application and Performance information for all 55 Jurisdictions.
- 2. The demographic data related to Age, Gender and Degree Type is provided by the individual candidates and may not be 100% accurate.