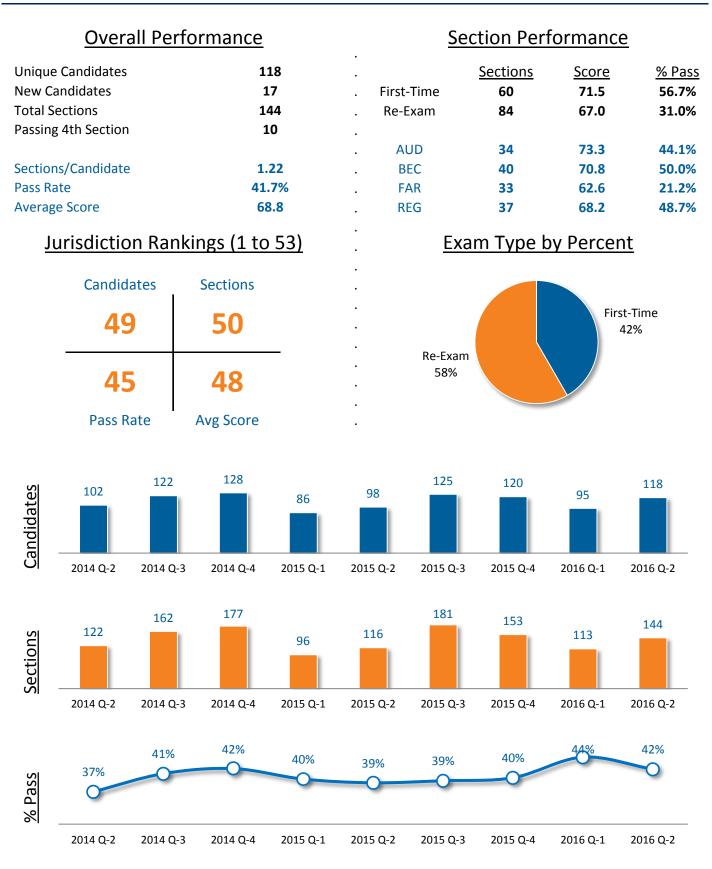

# CPA Exam Performance Summary: 2016 Q-2

# West Virginia

# CPA Exam Performance Summary: 2016 Q-2

| Demo                                                 | ographics     |                        | Resider                                                                                                              | ιςγ                    |
|------------------------------------------------------|---------------|------------------------|----------------------------------------------------------------------------------------------------------------------|------------------------|
| Male                                                 |               |                        | <ul> <li>Candidate Count</li> <li>In-State Address</li> <li>Out-of-State Address</li> <li>Foreign Address</li> </ul> | 105<br>13<br>0         |
| <ul> <li>Female</li> <li>Not Reported</li> </ul>     |               |                        | <ul> <li>% of Candidates</li> <li>In-State Address</li> <li>Out-of-State Address</li> <li>Foreign Address</li> </ul> | 89.0%<br>11.0%<br>0.0% |
|                                                      |               |                        | Degree T                                                                                                             | <u>ype</u>             |
| Male Candidates<br>Female Candidates<br>Not Reported | 64<br>53<br>1 | 54.2%<br>44.9%<br>0.8% | <ul> <li>Candidate Count</li> <li>Bachelor's Degree</li> <li>Advanced Degree</li> <li>Enrolled/Other</li> </ul>      | 115<br>3<br>0          |
| Average Age<br>Age Rank                              | 3             | 30.4<br>37             | <ul> <li>% of Candidates</li> <li>Bachelor's Degree</li> <li>Advanced Degree</li> <li>Enrolled/Other</li> </ul>      | 97.5%<br>2.5%<br>0.0%  |