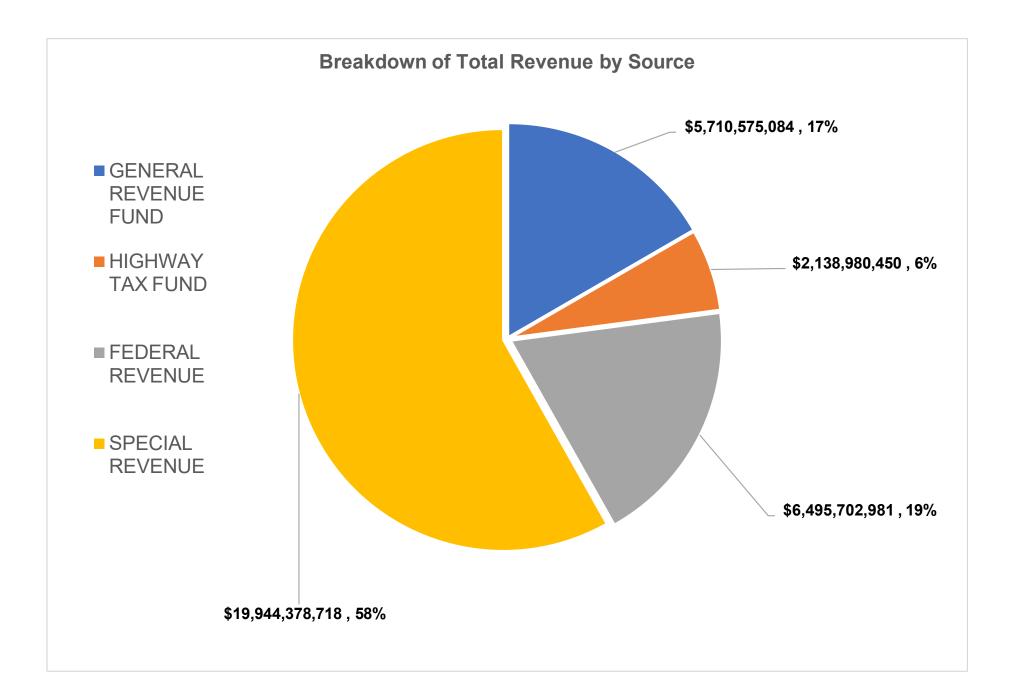

## **Total Revenue By Source**

This schedule shows all fiscal year 2024 revenues categorized by source or cabinet, the amount of transfers-in of revenue, the percentage of the revenue to the total revenues for that source, and the percentage of revenue sources to the total.

| General Revenue Fund        |                  |                |         |                  |         |  |
|-----------------------------|------------------|----------------|---------|------------------|---------|--|
|                             | % Of Rev To      |                |         |                  |         |  |
| Source of Revenue Funding   | Revenue          | Transfers      | Source  | Net Total        | Sources |  |
| Beer Tax & Licenses         | \$ 7,218,051     | \$ 450         | 0.13%   | \$ 7,218,501     |         |  |
| Business & Occupation Tax   | 126,750,812      | -              | 2.31%   | 126,750,812      |         |  |
| Business Franchise Fees     | 1,072,057        | -              | 0.02%   | 1,072,057        |         |  |
| Charter Tax                 | 8,528            | (25)           | 0.00%   | 8,503            |         |  |
| Consumer Sales & Use Tax    | 2,001,479,641    | (184,935,182)  | 36.50%  | 1,816,544,459    |         |  |
| Corp Inc & Bus Franchise    | 465,312,235      | 150,852        | 8.49%   | 465,463,086      |         |  |
| Departmental Collections    | 26,036,201       | 1,452          | 0.47%   | 26,037,653       |         |  |
| Hb 102 Lottery Transfers    | -                | 65,000,000     | 0.00%   | 65,000,000       |         |  |
| Insurance Tax               | 805,951          | 119,929,599    | 0.01%   | 120,735,551      |         |  |
| Interest Income             | 3,400            | 226,559,024    | 0.00%   | 226,562,424      |         |  |
| Liquor License Renewal      | 736,164          | -              | 0.01%   | 736,164          |         |  |
| Liquor Profit Transfers     | (736,164)        | 30,232,867     | -0.01%  | 29,496,702       |         |  |
| Miscellaneous               | 1,134,505        | 12,955,780     | 0.02%   | 14,090,285       |         |  |
| Miscellaneous Transfers     | -                | 2,871,274      | 0.00%   | 2,871,274        |         |  |
| Personal Income Tax         | 2,170,744,049    | 69,114,892     | 39.59%  | 2,239,858,941    |         |  |
| Property Tax                | 8,056,915        | 1,293,159      | 0.15%   | 9,350,074        |         |  |
| Property Transfer Tax       | 12,287,910       | -              | 0.22%   | 12,287,910       |         |  |
| Refundable Credit Reimb Lty | -                | 10,000,000     | 0.00%   | 10,000,000       |         |  |
| Severance Tax               | 494,684,192      | (125,810,350)  | 9.02%   | 368,873,842      |         |  |
| Soft Drink Tax              | 13,848,277       | -              | 0.25%   | 13,848,277       |         |  |
| Tobacco Products Tax        | 153,219,603      | -              | 2.79%   | 153,219,603      |         |  |
| Video Lottery Transfers     | 548,965          | -              | 0.01%   | 548,965          |         |  |
| Total General Revenue Fund  | \$ 5,483,211,293 | \$ 227,363,791 | 100.00% | \$ 5,710,575,084 | 16.65%  |  |

| Highway Tax Fund            |                  |                |         |                  |       |  |  |
|-----------------------------|------------------|----------------|---------|------------------|-------|--|--|
| Federal Income              | \$ 822,906,092   | \$-            | 45.82%  | \$ 822,906,092   |       |  |  |
| Gasoline & Motor Carrier    | 446,448,493      | (1,393,796)    | 24.86%  | 445,054,697      |       |  |  |
| Highway Litter Control      | 1,605,563        | -              | 0.09%   | 1,605,563        |       |  |  |
| Interest Income             | 34,028,410       | -              | 1.89%   | 34,028,410       |       |  |  |
| Licenses & Registration     | 129,181,624      | (3,060)        | 7.19%   | 129,178,564      |       |  |  |
| Other Income                | 44,424,842       | 34,602,119     | 2.47%   | 79,026,961       |       |  |  |
| Privilege Tax               | 317,180,163      | -              | 17.66%  | 317,180,163      |       |  |  |
| Short / Long Term Borrowing | -                | -              | 0.00%   | -                |       |  |  |
| Transfer                    | -                | 310,000,000    | 0.00%   | 310,000,000      |       |  |  |
| Total Highway Tax Fund      | \$ 1,795,775,187 | \$ 343,205,263 | 100.00% | \$ 2,138,980,450 | 6.24% |  |  |

|                                            | Federal          | Revenue      |         |                  | _      |
|--------------------------------------------|------------------|--------------|---------|------------------|--------|
| Arts, Culture, And History                 | \$ 8,553,145     | \$-          | 0.13%   | \$ 8,553,145     |        |
| Commerce Labor & Environmental Resources   | 294,519,414      | 95,941       | 4.54%   | 294,615,355      |        |
| Community And Tech Colleges                | 6,308,901        | 154,526      | 0.10%   | 6,463,427        |        |
| Department Of Economic Development         | 61,654,161       | -            | 0.95%   | 61,654,161       |        |
| Department Of Education                    | 863,283,241      | -            | 13.29%  | 863,283,241      |        |
| Department Of Health                       | 224,283,986      | -            | 3.45%   | 224,283,986      |        |
| Department Of Homeland Security            | 118,941,465      | 6,310        | 1.83%   | 118,947,774      |        |
| Department Of Human Services               | 4,735,328,055    | -            | 72.92%  | 4,735,328,055    |        |
| Department Of Revenue                      | 16,538           | -            | 0.00%   | 16,538           |        |
| Department Of Transportation               | 22,131,068       | -            | 0.34%   | 22,131,068       |        |
| Department Of Veteran's Assistance         | 7,460,938        | -            | 0.11%   | 7,460,938        |        |
| Elected Officials                          | 28,946,611       | -            | 0.45%   | 28,946,611       |        |
| Higher Education                           | 37,725,802       | 702,569      | 0.58%   | 38,428,371       |        |
| Judicial                                   | 2,735,513        | -            | 0.04%   | 2,735,513        |        |
| Legislature                                | 315,500          | -            | 0.00%   | 315,500          |        |
| Misc. Boards, Commissions, And Departments | 69,243,223       | 875,930      | 1.07%   | 70,119,152       |        |
| Senior Services                            | 12,420,144       | -            | 0.19%   | 12,420,144       |        |
| Total Federal Revenue                      | \$ 6,493,867,706 | \$ 1,835,275 | 100.00% | \$ 6,495,702,981 | 18.94% |

|                                             | Special          | Revenue           |         |                   |       |
|---------------------------------------------|------------------|-------------------|---------|-------------------|-------|
| Arts, Culture, And History                  | \$ 3,659,020     | \$ 21,497,185     | 0.04%   | \$ 25,156,206     |       |
| Commerce Labor & Environmental Resources    | 286,358,742      | 79,459,204        | 3.16%   | 365,817,946       |       |
| Community And Tech Colleges                 | 49,916,619       | 60,146,355        | 0.55%   | 110,062,974       |       |
| Department Of Administration                | 4,120,682,874    | 1,482,807,671     | 45.45%  | 5,603,490,545     |       |
| Department Of Economic Development          | 1,510,896        | 25,696,660        | 0.02%   | 27,207,557        |       |
| Department Of Education                     | 21,205,622       | 385,571,884       | 0.23%   | 406,777,506       |       |
| Department Of Health                        | 12,722,839       | 59,421,093        | 0.14%   | 72,143,932        |       |
| Department Of Health Facilities             | 82,842,250       | 250,000           | 0.91%   | 83,092,250        |       |
| Department Of Homeland Security             | 91,337,928       | 97,705,789        | 1.01%   | 189,043,717       |       |
| Department Of Human Services                | 326,677,517      | 6,352,758,386     | 3.60%   | 6,679,435,904     |       |
| Department Of Revenue                       | 1,424,450,641    | 439,904,287       | 15.71%  | 1,864,354,927     |       |
| Department Of Tourism                       | 90,340           | 11,765,888        | 0.00%   | 11,856,228        |       |
| Department Of Transportation                | 57,451,668       | 12,155,643        | 0.63%   | 69,607,311        |       |
| Department Of Veteran's Assistance          | 3,263,207        | 6,123,911         | 0.04%   | 9,387,118         |       |
| Elected Officials                           | 942,510,144      | 953,222,901       | 10.39%  | 1,895,733,045     |       |
| Higher Education                            | 1,166,629,316    | 490,920,748       | 12.87%  | 1,657,550,064     |       |
| Judicial                                    | 1,558,148        | 937,111           | 0.02%   | 2,495,260         |       |
| Legislature                                 | 1,357,306        | 2,782             | 0.01%   | 1,360,088         |       |
| Misc. Boards, Commissions, And Departments  | 239,354,465      | 311,100,767       | 2.64%   | 550,455,232       |       |
| Senior Services                             | 10,760,500       | 81,712,857        | 0.12%   | 92,473,357        |       |
| West Virginia Turnpike (Quasi-Governmental) | 226,488,779      | 388,774           | 2.50%   | 226,877,553       |       |
| Total Special Revenue                       | \$ 9,067,169,801 | \$ 10,852,052,711 | 100.00% | \$ 19,944,378,718 | 58.16 |