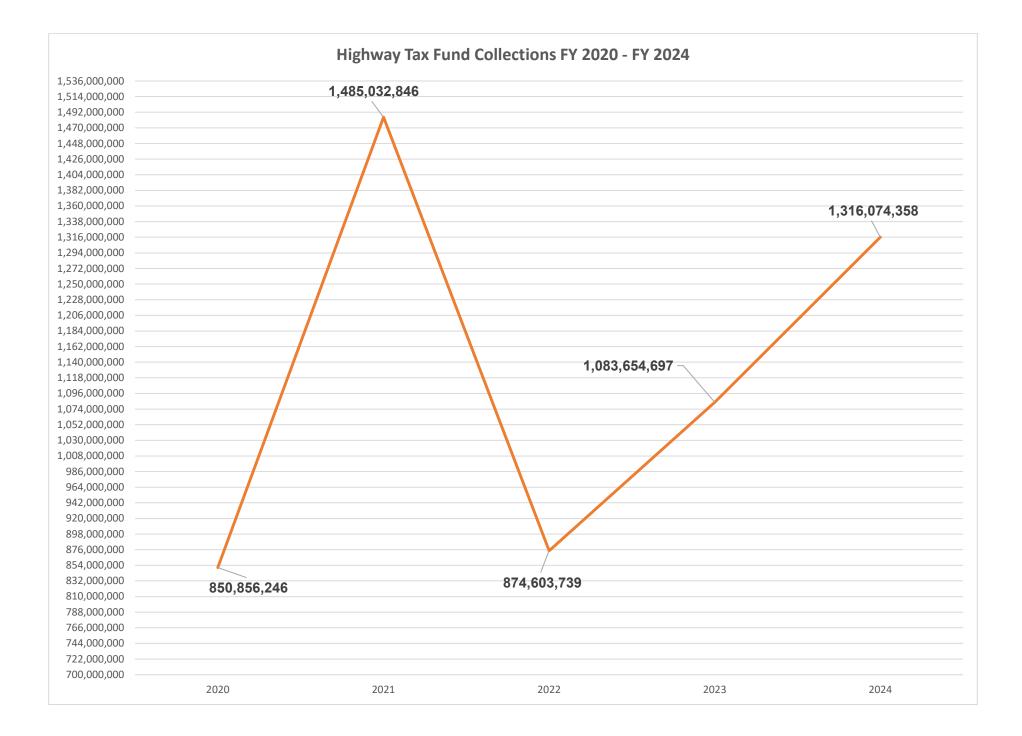

# **Highway Tax Fund by Source**

This table itemizes the total revenue collections in the Highway Tax Fund which is administered by the Secretary of Transportation.

The table includes only revenues derived from state sources, and does not include federal funds that are shown on the Total Revenue by Source table.

| Source of Boyenus Funding                  | Fiscal Year    | Fiscal Year      | Fiscal Year    | Fiscal Year      | Fiscal Year      |
|--------------------------------------------|----------------|------------------|----------------|------------------|------------------|
| Source of Revenue Funding                  | 2020           | 2021             | 2022           | 2023             | 2024             |
| Gasoline & Motor Carrier                   | \$ 427,272,653 | \$ 399,541,633   | \$ 419,593,109 | \$ 432,441,501   | \$ 445,054,697   |
| Highway Litter Control                     | 1,482,854      | 1,878,798        | 1,593,219      | 1,877,884        | 1,605,563        |
| Interest Income                            | 1,128,629      | 153,361          | 1,188,774      | 16,221,614       | 34,028,410       |
| License & Registration                     | 122,723,736    | 136,484,255      | 136,233,900    | 142,498,292      | 129,178,564      |
| Other Income                               | 32,732,041     | 73,117,934       | 15,412,116     | 22,679,332       | 79,026,961       |
| Privilege Tax                              | 265,516,334    | 300,975,366      | 300,582,621    | 317,936,075      | 317,180,163      |
| Proceeds From Short / Long Term Borrowing* | -              | 422,881,499      | -              | -                | -                |
| Transfer In From General Revenue†          | -              | 150,000,000      | -              | 150,000,000      | 310,000,000      |
| Year Total                                 | \$ 850,856,246 | \$ 1,485,032,846 | \$ 874,603,739 | \$ 1,083,654,697 | \$ 1,316,074,358 |