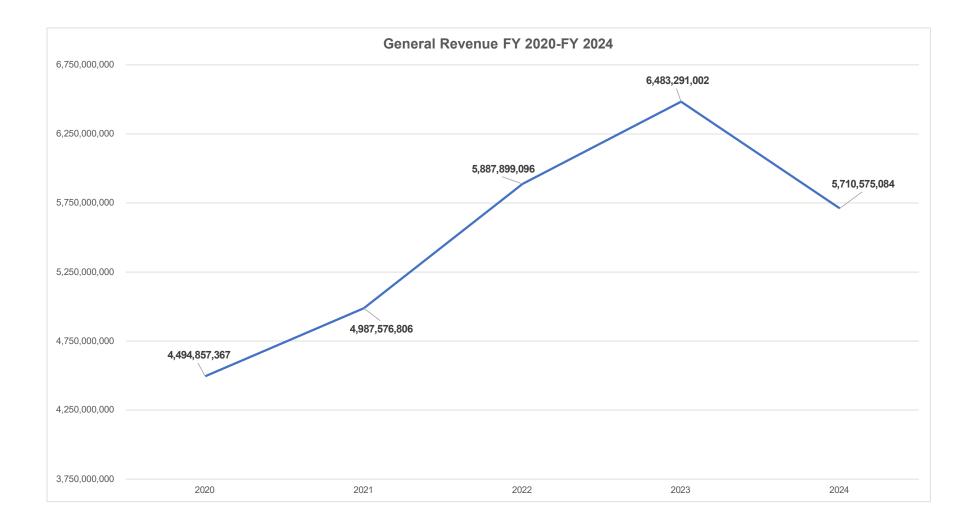

# **General Revenue by Source**

This table shows the itemization of total revenue collections by revenue source in the General Revenue Fund for the respective fiscal years.

#### **5 YEAR TREND**

| SOURCE OF REVENUE                      | Fiscal Year<br>2020 | Fiscal Year<br>2021 | Fiscal Year<br>2022 | Fiscal Year<br>2023 | Fiscal Year<br>2024 |
|----------------------------------------|---------------------|---------------------|---------------------|---------------------|---------------------|
| BEER TAX AND LICENSES                  | \$ 7,336,077        | \$ 7,877,098        | \$ 7,571,090        | \$ 7,261,851        | \$ 7,218,501        |
| BUSINESS & OCCUPATION TAX              | 137,346,516         | 133,128,056         | 110,502,166         | 116,746,978         | 126,750,812         |
| BUSINESS FRANCHISE TAX                 | 697,445             | 796,584             | 1,076,453           | 1,011,179           | 1,072,057           |
| CHARTER TAX                            | 9,971               | 12,018              | 2,284               | 3,813               | 8,503               |
| CONSUMER SALES TAX                     | 1,386,570,806       | 1,537,244,806       | 1,655,483,269       | 1,750,433,512       | 1,816,544,459       |
| CORPORATE INCOME TAX                   | 151,988,009         | 320,487,005         | 366,315,709         | 419,965,001         | 465,463,086         |
| DEPARTMENTAL COLLECTIONS               | 23,483,824          | 23,880,472          | 26,344,385          | 26,887,526          | 26,037,653          |
| HB 102 LOTTERY TRANSFERS               | 52,322,624          | 65,000,000          | 65,000,000          | 65,000,000          | 65,000,000          |
| INSURANCE TAX                          | 129,358,483         | 118,061,442         | 135,846,802         | 112,168,251         | 120,735,551         |
| INTEREST INCOME                        | 39,207,732          | 9,661,294           | (1,705,779)         | 132,455,578         | 226,562,424         |
| LIQUOR LICENSE RENEWAL                 | 44,687,710          | 1,950,640           | 766,276             | 932,587             | 736,164             |
| LIQUOR PROFIT TRANSFERS                | 25,727,232          | 25,586,585          | 29,473,922          | 32,312,817          | 29,496,702          |
| MISCELLANEOUS                          | 23,405,038          | 8,568,148           | 2,467,426           | 2,461,690           | 14,090,285          |
| MISCELLANEOUS TRANSFERS                | 59,106,385          | 1,710,304           | 16,740,119          | 5,328,653           | 2,871,274           |
| PERSONAL INCOME TAX                    | 1,947,945,588       | 2,253,788,399       | 2,502,828,097       | 2,663,568,030       | 2,239,858,941       |
| PROPERTY TAX                           | 7,392,105           | 8,121,252           | 7,908,368           | 7,702,241           | 9,350,074           |
| PROPERTY TRANSFER TAX                  | 12,186,810          | 15,942,799          | 17,855,545          | 12,706,304          | 12,287,910          |
| REFUNDABLE CR. REIMBURSEMENT - LOTTERY | 9,909,345           | 10,000,000          | 9,008,646           | 10,000,000          | 10,000,000          |
| SEVERANCE TAX                          | 267,048,707         | 274,255,914         | 768,793,845         | 946,486,026         | 368,873,842         |
| SOFT DRINK TAX                         | -                   | -                   | -                   | 13,765,539          | 13,848,277          |
| TOBACCO PRODUCTS TAX                   | 168,749,566         | 171,186,918         | 165,066,361         | 155,459,301         | 153,219,603         |
| VIDEO LOTTERY TRANSFERS                | 377,394             | 317,072             | 554,115             | 634,126             | 548,965             |
| Year Totals                            | \$ 4,494,857,367    | \$ 4,987,576,806    | \$ 5,887,899,096    | \$ 6,483,291,002    | \$ 5,710,575,084    |