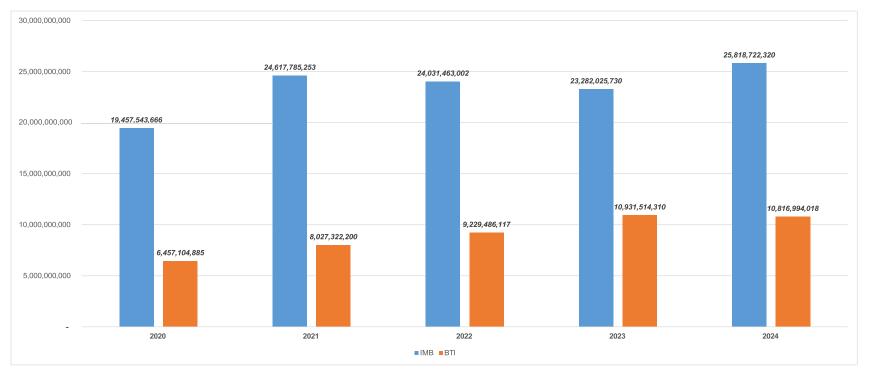

### **Investment Balances**

This Graph displays the total value of the Investment Balances held by the Investment Management Board (IMB), and the Board of Treasury Investments (BTI) as of the close of the fiscal year. The BTI provides investment management services for short-term State operating funds on behalf of State agencies. The IMB provides fiscal administration and investment management services to:

#### **Investment Balances by Fiscal Year**

|       | 2020                 | 2021           | 2022                 | 2023                 | 2024                 |
|-------|----------------------|----------------|----------------------|----------------------|----------------------|
| IMB   | 19,457,543,666       | 24,617,785,253 | 24,031,463,002       | 23,282,025,730       | 25,818,722,320       |
| BTI   | 6,457,104,885        | 8,027,322,200  | 9,229,486,117        | 10,931,514,310       | 10,816,994,018       |
| Total | \$<br>25,914,648,551 | 32,645,107,453 | \$<br>33,260,949,119 | \$<br>34,213,540,040 | \$<br>36,635,716,338 |