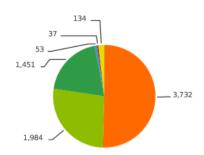

Below are graphs listing the state's inventory in ARI by Type, Manufacturer and Year. FMD can provide additional inventory reports at the agency and department level upon request.

Appendix 1 contains the wvOASIS FA17 report and ARI Inventory.

# **Inventory by Manufacturer**Active Vehicles