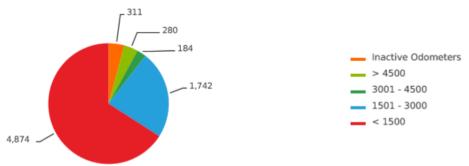

Below are graphs listing the state's inventory in ARI by Type, Manufacturer and Year. FMD can provide additional inventory reports at the agency and department level upon request.

Appendix 1 contains the wvOASIS FA17 report and ARI Inventory.