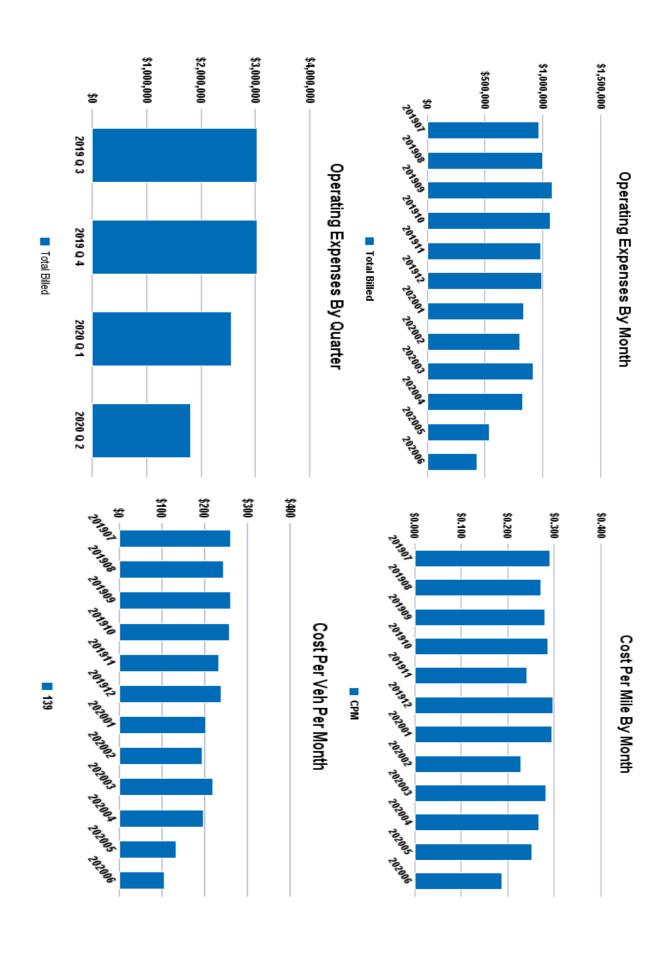

HB4015 §5A-12-9 (a) Each spending unit that owns, uses, or maintains a state vehicle shall utilize the management services provided by the Fleet Management Division for all state vehicles.

FMD provides fueling and maintenance services through Automotive Resources International (ARI). As of October 2020, FMD provided maintenance services to 3,203 vehicles and fueling services to 4,752 vehicles. In appendix 2, is a report titled LOV Operating Cost 10-1-2020 (LOV Report). The LOV Report lists each state owned or operated, 1 ton and under motorized licensed vehicles with the vehicle's attributes and operation cost (fueling, maintenance, and fixed cost) for the life of the vehicle. Also in Appendix 2 is a report titled Fixed and Operating Expenses FY2020 ALL, this report lists all the state's vehicle operation costs (for vehicles that use FMD fueling and maintenance) for fiscal year 2019. Other fleet and travel expenses not faciliated by ARI can be found in the wvOASIS FIN-GL-146 report found in Appendix 5. Below is a Cabinet Level Summary Chart that lists the state operations cost along with a second graph listing the main billing categories for the operations of the state fleet. Please note that the chart below only contiains data from vehicles using ARI fueling and maintenance services.

|                            |                 |                    |              |                 |          |                      |               |             |                        |                                                                                  |                                                                                 |             |         |               |               | Operating Expenses  |        |              | Fixed Expenses     | Expense Type |                |        |
|----------------------------|-----------------|--------------------|--------------|-----------------|----------|----------------------|---------------|-------------|------------------------|----------------------------------------------------------------------------------|---------------------------------------------------------------------------------|-------------|---------|---------------|---------------|---------------------|--------|--------------|--------------------|--------------|----------------|--------|
| Grand Toatal: \$975,401.47 | Sub-Total:      | Wash And<br>Polish | Credit       | Tires           | Taxes    | Parking And<br>Tolls | Oil And Lube  | Misc        | Maintenance<br>Repairs | Fuel Discount                                                                    | Fuel                                                                            | Fixed Costs | Fuel    | Equipment     | Daily Rentals | Accident<br>Repairs | -<br>- | Sub-Total:   | Management<br>Fees | Category     | Expense        |        |
| \$975,401.47               | \$965,385.47    | \$8,623.45         |              | \$53,837.53     | \$162.83 |                      | \$26,582.44   |             | \$197,111.02           | (\$6,617.90) 3095                                                                | \$682,494.09 3                                                                  |             |         |               |               | \$3,192.01          |        | \$10,016.00  | \$10,016.00 2      | Amount       |                | 201907 |
| €                          |                 | 88                 |              | 3G              | ယ        |                      | 494           |             | 632                    | 99                                                                               | 3096                                                                            |             |         |               |               | ವ                   | -      | _            | 2908               | <u> </u>     | #.<br>Q.       |        |
| \$1,010,485.96             | \$999,127.46    | \$7,028.55         | (\$535.65)   | \$47,894.25 303 | \$235.12 |                      | \$28,205.26 5 |             | \$238,449.48 608       | (\$6,601.24) 3069                                                                | \$680,302.23 3069                                                               |             |         |               |               | \$4,149.46          |        | \$11,358.50  | \$11,358.50 3306   | Amount Units | #of.           | 201908 |
| \$3                        | \$3,0           | 72                 |              |                 | 2        |                      | 505           |             |                        |                                                                                  |                                                                                 |             |         |               |               | 19                  | -      |              |                    |              | 요              |        |
| \$1,087,889.97             | \$1,076,473.97  | \$11,428.15 1      |              | \$59,823.04 3   | \$33.96  |                      | \$29,210.14 5 | \$93.85     | \$245,701.18 6         | (\$7,124.97) 3143                                                                | \$733,343.75 3141                                                               | \$542.54    | \$44.73 |               |               | \$3,377.60          |        | \$11,416.00  | \$11,416.00 3318   | Amount Units | # of           | 201909 |
| <u>\$</u>                  | <u>\$</u>       | 119                |              | 342             | ယ        |                      | 549           | ယ           | 685<br>\$5             |                                                                                  |                                                                                 | _           | ~       |               |               | 20                  | -      | _            |                    |              | 오.             |        |
| \$1,075,021.89             | \$1,063,460.89  | \$7,091.70         |              | \$60,018.42     | \$87.66  |                      | \$29,586.31   | \$55.66     | \$208,466.87           | (\$7,100.37) 3214 (\$7,208.03) 3318                                              | \$758,715.20 3230 \$704,177.92                                                  |             | \$27.05 |               |               | \$6,512.39          |        | \$11,561.00  | \$11,561.00 3335   | Amount U     |                | 201910 |
| 8                          | \$              | 9                  |              | 345<br>\$       | വ        |                      | 55<br>\$      | ~           | 65<br>\$1              | 214                                                                              | 230 \$7                                                                         |             | ~       |               |               | 25                  | -      | 65           |                    | 0,           | <b>*</b>       |        |
| \$993,278.78               | \$981,534.54    | \$9,870.98         |              | \$52,704.91     | \$18.93  |                      | \$26,142.82   | \$4,377.05  | 665 \$187,817.71       | \$7,208.03) 33                                                                   | 04,177.92 33                                                                    |             |         |               |               | \$3,632.25          |        | \$11,744.24  | \$11,744.24 33     | Amount Ur    |                | 201911 |
| 5                          | 69              | 100                |              | 306             | 4        |                      | 48            | 2           | 607                    |                                                                                  | 3299 \$                                                                         |             |         |               |               | 19                  | -      | -            | 3360               | <u> </u>     | <b>#</b>       |        |
| \$1,003,851.80             | \$990,825.55    | \$7,649.45         |              | \$15,217.66     |          | \$27.30              | \$28,473.26   | \$1,040.15  | \$238,552.80           | (\$6,859.01) 3444                                                                | \$704,110.83 3444                                                               |             |         |               |               | \$2,613.11          |        | \$13,026.25  | \$13,026.25 3337   | Amount U     |                | 201912 |
| 88                         | 8               | 77                 |              | 254             |          | _                    | 521           | ဖ           | 628<br>\$1             |                                                                                  | 44 \$6                                                                          |             |         |               |               | 4                   | -      | -            |                    | -            | #<br><b>Q.</b> |        |
| \$849,695.78               | \$836,793.28    | \$6,070.91         |              | \$9,527.47      |          |                      | \$21,614.98   | \$240.28    | 628 \$188,156.92       | (\$5,551.98) 3290                                                                | \$605,646.18 3:                                                                 | \$6,938.63  |         |               |               | \$4,149.89          |        | \$12,902.50  | \$12,902.50 3325   | Amount U     |                | 202001 |
| 8                          | €               | 47                 |              | 205             |          |                      | 378 \$        | ഗ           | 482 \$1                |                                                                                  | 3313 \$5                                                                        | 52          |         |               |               | ≅                   | -      | <del></del>  |                    | 0,           | <b>#</b>       |        |
| \$812,496.89               | \$800,194.39    | \$4,355.92         |              | \$7,291.21      | \$10.08  |                      | \$28,008.39   | \$2,265.02  | 482 \$184,370.77       | (\$5,939.47) 33                                                                  | \$573,376.60 33                                                                 |             |         |               |               | \$6,455.87          |        | \$12,302.50  | \$12,302.50 3351   | Amount Ur    | # Of           | 202002 |
| \$9                        | \$6             | 49                 |              | 230             | 2        |                      | 485<br>\$2    | 22          | 559 <b>\$</b> 20       | 249 (\$                                                                          | 217 \$6                                                                         |             |         |               |               | 23                  | -      | حخ           |                    | 0,           | 옥              |        |
| \$927,075.43               | \$914,657.51    | \$4,422.07         |              | \$7,329.33 2    | \$8.05   |                      | \$29,139.17   | \$296.93    | 559 \$200,534.61       | 6,630.05) 34                                                                     | 3,778.77 34                                                                     | \$257.00    |         |               | \$776.27      | \$4,745.36          |        | \$12,417.92  | \$12,417.92 3360   | Amount Units | #<br>Of        | 202003 |
| 8                          | 88              | 48                 | <b>€</b>     | 230 \$.         | _        |                      | 505 \$3       | ယ           | \$20                   | 101<br>(\$                                                                       | 55                                                                              | ~           |         |               |               | 21                  | -      | ٠            |                    |              | 유              |        |
| \$843,402.72               | \$829,013.80    | \$3,004.11         | (\$1,000.00) | \$17,727.59 2   | \$4.83   |                      | \$30,509.40   | \$2,316.45  | 577 \$201,316.80       | 5,679.03) 33                                                                     | 76,434.00 33                                                                    | \$346.69    |         |               |               | \$4,032.96          |        | \$14,388.92  | \$14,388.92 3423   | Amount Units | # Qí           | 202004 |
| \$5                        | Ş               | 4                  |              | 286             | _        |                      | 531<br>\$:    | ಜ           | 543<br>\$16            | 350<br>S                                                                         | \$33                                                                            | ယ           |         |               |               | 21                  | -      | ٠            |                    |              | 옥              |        |
| \$555,321.53               | \$540,163.11    | \$2,875.19         |              | \$17,878.12 1   |          |                      | \$17,988.92 2 | (\$3.25)    | 543 \$169,486.20 3     | 47) 3249 (\$6,630.05) 3401 (\$5,679.03) 3350 (\$3,297.74) 2355 (\$3,005.94) 2509 | 60 3217 \$673,778.77 3401 \$576,434.00 3350 \$329,114.72 2355 \$297,363.45 2509 | \$3,228.96  |         |               |               | \$2,891.99          |        | \$15,158.42  | \$15,158.42 3432   | Amount Units | #<br>O.        | 202005 |
| <b>\$</b> 44               | 2               | 32                 | <b>⊗</b>     | 161 \$2         |          |                      | 296 \$1       | ⇉           | 71 \$9                 | <u>\$5</u>                                                                       | \$25                                                                            | జ్ఞ         |         |               |               | 12                  | -      | €.           | 32 \$1             |              | <u>ਵ</u><br>   |        |
| \$445,860.62               | \$433,472.49    | \$906.26           | (\$1,000.00) | \$24,196.77 1   |          |                      | \$18,199.16   |             | 371 \$92,735.62 3      | 3,005.94) 2:                                                                     | 37,363.45 25                                                                    |             |         |               |               | \$4,077.17          |        | \$12,388.13  | \$12,388.13 3399   | Amount Units | #<br>Of        | 202006 |
| \$                         | \$              | ⇉                  |              | 191             | -        |                      | 317           |             | 38<br><b>27</b>        |                                                                                  |                                                                                 |             |         |               |               | ऊ                   | -      | _            |                    | ₹:           | 오.             |        |
| \$10,579,782.84            | \$10,431,102.46 | \$73,326.74        | (\$2,535.65) | \$373,446.30    | \$561.46 | \$27.30              | \$313,660.25  | \$10,682.14 | \$2,352,699.98         | (\$71,615.73)                                                                    | \$7,318,857.74                                                                  | \$11,313.82 | ₩ 1.70  | <b>671</b> 78 | \$776.27      | \$49,830.06         |        | \$148,680.38 | \$148,680.38       | Total        |                |        |