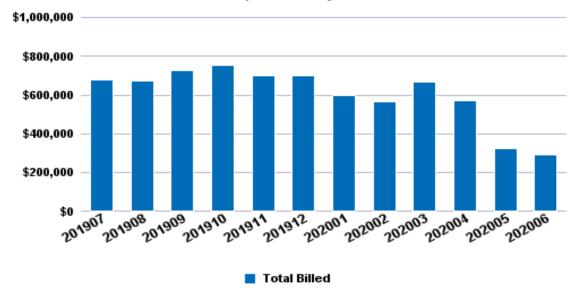

HB4015 §5A-12-9 (a) Each spending unit that owns, uses, or maintains a state vehicle shall utilize the management services provided by the Fleet Management Division for all state vehicles.

FMD provides fueling and maintenance services through Automotive Resources International (ARI). As of October 2020, FMD provided maintenance services to 3,203 vehicles and fueling services to 4,752 vehicles. In appendix 2, is a report titled LOV Operating Cost 10-1-2020 (LOV Report). The LOV Report lists each state owned or operated, 1 ton and under motorized licensed vehicles with the vehicle's attributes and operation cost (fueling, maintenance, and fixed cost) for the life of the vehicle. Also in Appendix 2 is a report titled Fixed and Operating Expenses FY2020 ALL, this report lists all the state's vehicle operation costs (for vehicles that use FMD fueling and maintenance) for fiscal year 2019. Other fleet and travel expenses not faciliated by ARI can be found in the wvOASIS FIN-GL-146 report found in Appendix 5. Below is a Cabinet Level Summary Chart that lists the state operations cost along with a second graph listing the main billing categories for the operations of the state fleet. Please note that the chart below only contiains data from vehicles using ARI fueling and maintenance services.

# Fuel Expenses By Month