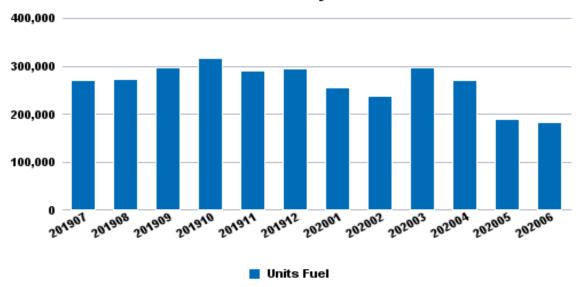

HB4015 §5A-12-9 (a) Each spending unit that owns, uses, or maintains a state vehicle shall utilize the management services provided by the Fleet Management Division for all state vehicles.

FMD provides fueling and maintenance services through Automotive Resources International (ARI). As of October 2020, FMD provided maintenance services to 3,203 vehicles and fueling services to 4,752 vehicles. In appendix 2, is a report titled LOV Operating Cost 10-1-2020 (LOV Report). The LOV Report lists each state owned or operated, 1 ton and under motorized licensed vehicles with the vehicle's attributes and operation cost (fueling, maintenance, and fixed cost) for the life of the vehicle. Also in Appendix 2 is a report titled Fixed and Operating Expenses FY2020 ALL, this report lists all the state's vehicle operation costs (for vehicles that use FMD fueling and maintenance) for fiscal year 2019. Other fleet and travel expenses not faciliated by ARI can be found in the wvOASIS FIN-GL-146 report found in Appendix 5. Below is a Cabinet Level Summary Chart that lists the state operations cost along with a second graph listing the main billing categories for the operations of the state fleet. Please note that the chart below only contiains data from vehicles using ARI fueling and maintenance services.

# Fuel Gallons By Month