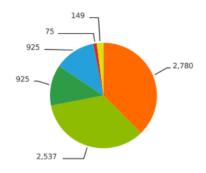

Below are graphs listing the state's inventory in ARI by Type, Manufacturer and Year. FMD can provide additional inventory reports at the agency and department level upon request.

Appendix 1 contains the wvOASIS FA17 report and ARI Inventory.

# **Inventory by Asset Type**

Active Vehicles