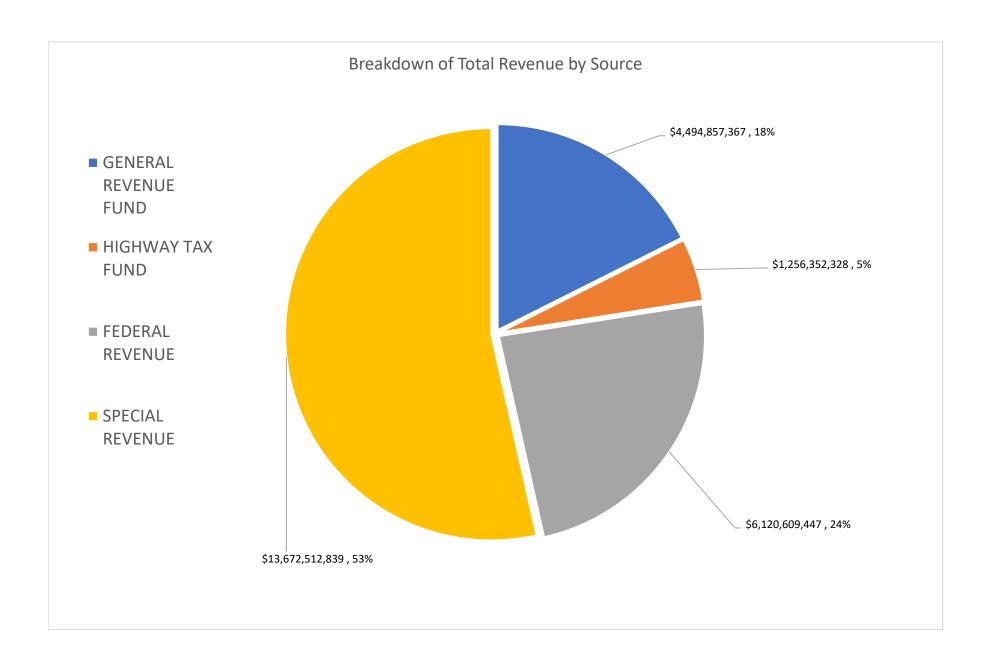

# **Total Revenue by Source**

The schedule on the following page shows:

- A breakdown of Fiscal Year 2020 collected general revenue, classified by revenue type;
- A breakdown of Fiscal Year 2020 collected highway taxes/fees revenue in the State Road Fund, classified by revenue type;
- A breakdown of Fiscal Year 2020 collected federal revenue, classified by State cabinet;
- A breakdown of Fiscal Year 2020 collected special revenue, classified by State cabinet;
- The percentage of collected revenue vs. net transfers to each revenue source, and;
- · The percentage of revenue to the total source and total revenue collected.

| GENERAL REVENUE FUND                               |             | REVENUE                   |    | TRANSFERS               | % OF REV TO SOURCE | % OF REV TO TOTAL | REVENUE TOTAL             |
|----------------------------------------------------|-------------|---------------------------|----|-------------------------|--------------------|-------------------|---------------------------|
| BUSINESS AND OCCUPATION TAX                        | \$          | 137,346,516               | \$ | -                       | 3.30%              | \$                | 137,346,516               |
| CONSUMER SALES TAX                                 |             | 1,484,928,292             |    | (98,357,486)            | 35.64%             | \$                | 1,386,570,806             |
| PERSONAL INCOME TAX                                |             | 1,849,366,237             |    | 98,579,351              | 44.39%             | \$                | 1,947,945,588             |
| LIQUOR PROFITS TRANSFERS                           |             | (44,687,710)              |    | 70,414,942              | -1.07%             | \$                | 25,727,232                |
| BEER TAX AND LICENSE                               |             | 7,334,677                 |    | 1,400                   | 0.18%              | \$                | 7,336,077                 |
| TOBACCO PRODUCTS TAX                               |             | 168,749,566               |    | -                       | 4.05%              | \$                | 168,749,566               |
| ESTATE AND INHERITANCE TAX                         |             | -                         |    |                         | 0.00%              | \$                | -                         |
| BUSINESS AND FRANCHISE TAX                         |             | 697,445                   |    |                         | 0.02%              | \$                | 697,445                   |
| CHARTER TAX                                        |             | 10,512                    |    | (541)                   | 0.00%              | \$                | 9,971                     |
| PROPERTY TRANSFER TAX                              |             | 12,186,810                |    |                         | 0.29%              | \$                | 12,186,810                |
| PROPERTY TAX                                       |             | 6,282,690                 |    | 1,109,416               | 0.15%              | \$                | 7,392,105                 |
| INSURANCE TAX                                      |             | 711,092                   |    | 128,647,391             | 0.02%              | \$                | 129,358,483               |
| DEPARTMENTAL COLLECTIONS                           |             | 23,472,711                |    | 11,113                  | 0.56%              | \$                | 23,483,824                |
| CORPORATE INCOME TAX                               |             | 151,870,254               |    | 117,755                 | 3.65%              | \$                | 151,988,009               |
| MISCELLANEOUS                                      |             | 2,027,946                 |    | 21,377,092              | 0.05%              | \$                | 23,405,038                |
| MISCELLANEOUS TRANSFERS                            |             | -                         |    | 59,106,385              | 0.00%              | \$                | 59,106,385                |
| INTEREST INCOME                                    |             | 3,271                     |    | 39,204,461              | 0.00%              | \$                | 39,207,732                |
| VIDEO LOTTERY TRANSFERS IN                         |             | 377,394                   |    | -                       | 0.01%              | \$                | 377,394                   |
| SEVERANCE TAX                                      |             | 320,580,237               |    | (53,531,530)            | 7.70%              | \$                | 267,048,707               |
| LIQUOR LICENSE RENEWAL                             |             | 44,687,710                |    | -                       | 1.07%              | \$                | 44,687,710                |
| SPECIAL REVENUE TRANSFER                           |             | -                         |    | -                       | 0.00%              | \$                | -                         |
| HB 102 LOTTERY TRANSFERS                           |             | -                         |    | 52,322,624              | 0.00%              | \$                |                           |
| REFUNDABLE CREDIT REIMBURSEMENT LOTTERY            |             |                           |    | 9,909,345               | 0.00%              | \$                | 9,909,345                 |
| TOTAL GENERAL REVENUE FUND                         | \$          | 4,165,945,649             | Ş  | 328,911,718             | 100.00%            | 23.79% \$         | 4,494,857,367             |
|                                                    |             |                           |    |                         |                    |                   |                           |
| HIGHWAYTAY FUND                                    |             |                           |    |                         |                    |                   |                           |
| HIGHWAY TAX FUND                                   | ,           | 122 722 026               | Ļ  | (90)                    | 9.89%              |                   | 122 722 726               |
| LICENSE AND REGISTRATION PRIVILEGE TAX             | \$          | 122,723,826               | Ş  | (90)                    |                    |                   | 122,723,736               |
| GASOLINE AND MOTOR CARRIER                         |             | 265,516,334               |    | -<br>/1 274 F02\        | 21.40%<br>34.54%   |                   | 265,516,334               |
|                                                    |             | 428,547,156<br>1.482.854  |    | (1,274,502)             |                    |                   | 427,272,653               |
| HIGHWAY LITTER CONTROL                             |             | , - ,                     |    | -                       | 0.12%              |                   | 1,482,854                 |
| INTEREST INCOME                                    |             | 1,128,629                 |    | 2 552 420               | 0.09%<br>2.35%     |                   | 1,128,629                 |
| OTHER INCOME<br>FEDERAL REVENUE / TRANSFERS IN     |             | 29,178,613<br>392,281,236 |    | 3,553,428<br>13.214.846 | 2.35%<br>31.61%    |                   | 32,732,041<br>405,496,082 |
| TOTAL HIGHWAY TAX FUND                             | \$          | 1,240,858,647             | ć  | -, ,-                   | 100.00%            | 7.09%             |                           |
| TOTAL HIGHWAY TAX FOND                             | Ş           | 1,240,858,047             | Ş  | 15,493,682              | 100.00%            | 7.09%             | 1,256,352,328             |
|                                                    |             |                           |    |                         |                    |                   |                           |
| FEDERAL REVENUE                                    |             |                           |    |                         |                    |                   |                           |
| ELECTED OFFICIALS                                  | \$          | 1,272,421,828             | Ś  |                         | 20.82%             | \$                | 1,272,421,828             |
| LEGISLATIVE                                        |             | 982,000                   | •  |                         | 0.02%              | \$                |                           |
| JUDICIAL                                           |             | 2,106,268                 |    |                         | 0.03%              | \$                | 2,106,268                 |
| ADMINISTRATION                                     |             | -,,                       |    |                         | 0.00%              | \$                | -,,                       |
| COMMERCE LABOR & ENVIRONMENTAL RESOURCES           |             | 234,199,961               |    | 1,945,268               | 3.83%              | \$                | 236,145,230               |
| EDUCATION                                          |             | 405,886,480               |    | -,,                     | 6.64%              | Š                 | 405,886,480               |
| COMMUNITY AND TECHNICAL COLLEGES                   |             | 5,169,278                 |    | _                       | 0.08%              | ,<br>S            | 5,169,278                 |
| HIGHER EDUCATION                                   |             | 55,883,267                |    | 101,597                 | 0.91%              | Š                 | 55,984,864                |
| ARTS CULTURE AND HISTORY                           |             | 7,694,490                 |    | · -                     | 0.13%              | \$                |                           |
| HEALTH AND HUMAN RESOURCES                         |             | 3,963,962,155             |    |                         | 64.85%             | Ś                 | 3,963,962,155             |
| DEPARTMENT OF HOMELAND SECURITY*                   |             | 120,376,621               |    | 5,690,410               | 1.97%              | ,<br>\$           | 126,067,031               |
| VETERANS' ASSISTANCE                               |             | 8,162,671                 |    | 5,050,120               | 0.13%              | Ś                 | 8,162,671                 |
| REVENUE                                            |             | 50,328                    |    |                         | 0.00%              | \$                | 50,328                    |
| SENIOR SERVICES                                    |             | 13,633,480                |    |                         | 0.22%              | \$                |                           |
| TRANSPORTATION                                     |             | 18,804,362                |    | _                       | 0.31%              | \$                |                           |
| MISCELLANEOUS BOARDS, COMMISSIONS, AND DEPARTMENTS |             | 3,525,786                 |    | 13,197                  | 0.06%              | ¢                 | 3,538,983                 |
| TOTAL FEDERAL REVENUE                              | \$          | 6,112,858,976             | Ś  | 7,750,471               | 100.00%            | 34.91% \$         |                           |
|                                                    | •           | -, ,,-                    | •  | ,,                      |                    | ,                 | -, -,,                    |
|                                                    |             |                           |    |                         |                    |                   |                           |
| SPECIAL REVENUE                                    |             |                           |    |                         |                    |                   |                           |
| ELECTED OFFICIALS                                  | \$          | 604,372,016               | \$ | 273,019,891             | 10.09%             | \$                | 877,391,907               |
| LEGISLATIVE                                        |             | 1,395,139                 |    | -                       | 0.02%              | \$                |                           |
| JUDICIAL                                           |             | 1,091,908                 |    | 845,897                 | 0.02%              | \$                | 1,937,805                 |
| ADMINISTRATION                                     |             | 1,661,078,092             |    | 1,555,812,058           | 27.74%             | \$                |                           |
| COMMERCE LABOR & ENVIRONMENTAL RESOURCES           |             | 195,397,202               |    | 76,392,975              | 3.26%              | \$                | 271,790,177               |
| EDUCATION                                          |             | 13,315,738                |    | 9,116,903               | 0.22%              | \$                | 22,432,641                |
| COMMUNITY AND TECHNICAL COLLEGES                   |             | 51,565,977                |    | 32,885,571              | 0.86%              | \$                |                           |
| HIGHER EDUCATION                                   |             | 1,073,381,342             |    | 217,935,907             | 17.92%             | \$                | 1,291,317,249             |
| ARTS CULTURE AND HISTORY                           |             | 4,055,105                 |    | 1,976,850               | 0.07%              | \$                |                           |
| HEALTH AND HUMAN RESOURCES                         |             | 331,115,280               |    | 5,127,888,931           | 5.53%              | \$                |                           |
| DEPARTMENT OF HOMELAND SECURITY*                   |             | 92,280,757                |    | 96,676,796              | 1.54%              | \$                |                           |
| VETERANS' ASSISTANCE                               |             | 2,054,378                 |    | 1,849,711               | 0.03%              | \$                |                           |
| SENIOR SERVICES                                    |             | 11,213,500                |    | 2,194,703               | 0.19%              | \$                |                           |
| REVENUE                                            |             | 1,043,101,776             |    | 171,265,469             | 17.42%             | \$                |                           |
| TRANSPORTATION                                     |             | 782,526,453               |    | 40,019,842              | 13.07%             | \$                |                           |
| WEST VIRGINIA TURNPIKE (QUASI-GOVERNMENTAL)        |             | 103,385,629               |    | 62,515                  | 1.73%              | \$                |                           |
| MISCELLANEOUS BOARDS, COMMISSIONS, AND DEPARTMENTS |             | 17,495,014                |    | 75,743,515              | 0.29%              | \$                |                           |
| TOTAL SPECIAL REVENUE                              | \$          | 5,988,825,304             | \$ | 7,683,687,535           | 100.00%            | 34.21% \$         | 13,672,512,839            |
|                                                    | <del></del> |                           |    |                         |                    |                   |                           |
|                                                    | \$          | 17,508,488,577            |    |                         |                    | 100.00%           |                           |
|                                                    |             |                           |    |                         |                    |                   |                           |