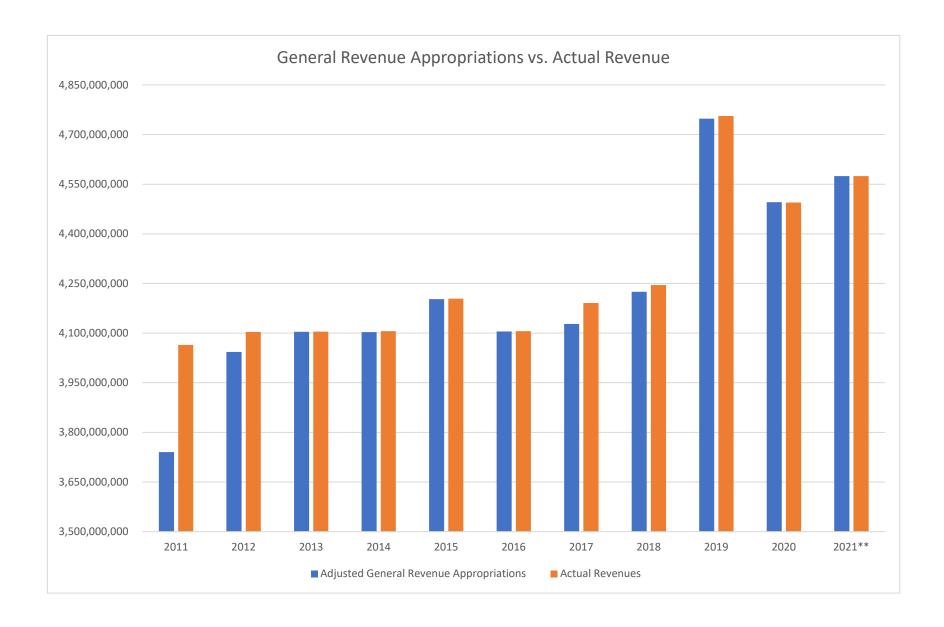

# **General Revenue Appropriations vs. Actual Revenue**

This schedule is designed to present a historical trend of General Revenue appropriations by the West Virginia Legislature, including Mid-Year Reductions by Executive Orders, or subsequent legislative acts. The Schedule also compares the Actual Revenues collected to fund such appropriations in each of the respective fiscal years.

| FY     | Appropriations | Mid Year Reductions* | Adjusted General Revenue Appropriations | <b>Actual Revenues</b> | Actual Revenues in Excess of Adjusted Appropriations |
|--------|----------------|----------------------|-----------------------------------------|------------------------|------------------------------------------------------|
| 2011   | 3,740,285,483  | -                    | 3,740,285,483                           | 4,064,134,131          | 323,848,648                                          |
| 2012   | 4,042,932,310  | -                    | 4,042,932,310                           | 4,103,631,382          | 60,699,072                                           |
| 2013   | 4,149,751,000  | 45,700,000           | 4,104,051,000                           | 4,104,407,554          | 356,554                                              |
| 2014   | 4,136,001,000  | 33,000,000           | 4,103,001,000                           | 4,106,104,604          | 3,103,604                                            |
| 2015   | 4,241,351,000  | 38,907,000           | 4,202,444,000                           | 4,203,809,677          | 1,365,677                                            |
| 2016   | 4,244,913,994  | 140,024,385          | 4,104,889,609                           | 4,105,828,519          | 938,910                                              |
| 2017   | 4,187,373,287  | 59,721,358           | 4,127,651,929                           | 4,191,019,800          | 63,367,871                                           |
| 2018   | 4,225,050,000  | -                    | 4,225,050,000                           | 4,245,257,547          | 20,207,547                                           |
| 2019   | 4,748,158,000  | -                    | 4,748,158,000                           | 4,756,335,853          | 8,177,853                                            |
| 2020   | 4,693,639,631  | (198,000,000)        | 4,495,639,631                           | 4,494,857,367          | (782,264)                                            |
| 2021** | 4,574,513,367  | -                    | 4,574,513,367                           | 4,574,514,000          | 633                                                  |