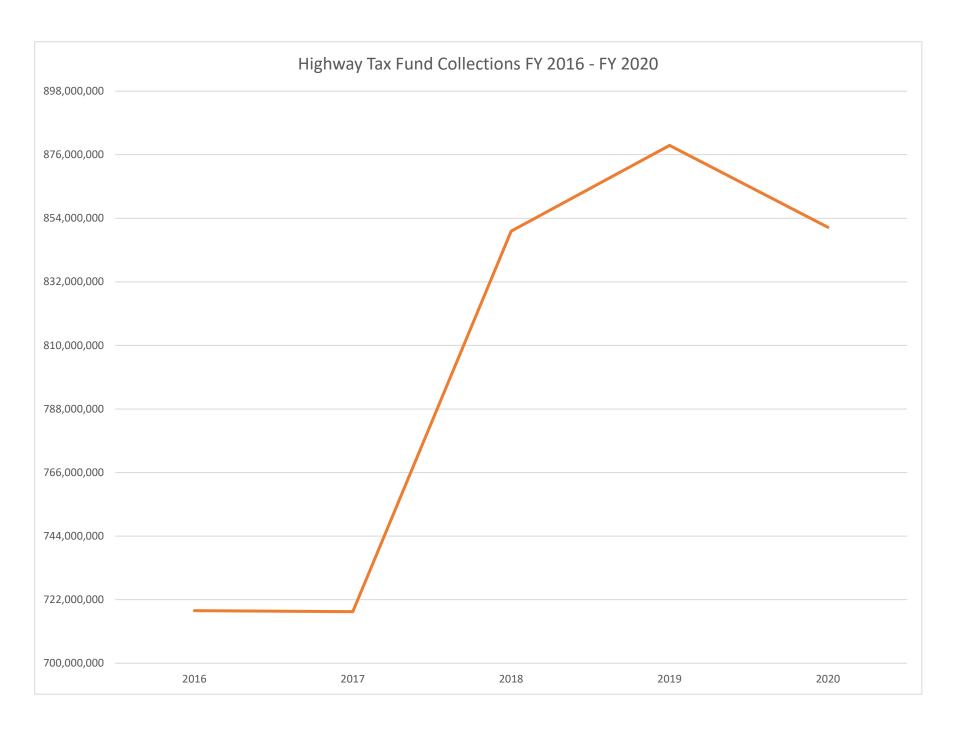

# **Highway Tax Fund**

This table itemizes the total revenue collections in the Highway Tax Fund which is administered by the Secretary of Transportation. The Table includes only revenues derived from stat

### **5 YEAR TREND**

|                          | Fiscal Year |
|--------------------------|-------------|-------------|-------------|-------------|-------------|
|                          | 2016        | 2017        | 2018        | 2019        | 2020        |
| LICENSE & REGISTRATION   | 86,983,365  | 104,354,021 | 148,545,830 | 168,784,961 | 122,723,736 |
| PRIVILEGE TAX            | 206,247,240 | 204,110,912 | 227,417,987 | 236,137,401 | 265,516,334 |
| GASOLINE & MOTOR CARRIER | 396,397,176 | 381,304,058 | 419,644,096 | 443,427,743 | 427,272,653 |
| HIGHWAY LITTER CONTROL   | 1,853,492   | 1,876,083   | 1,480,363   | 1,665,591   | 1,482,854   |
| OTHER INCOME             | 26,444,277  | 26,109,864  | 51,385,933  | 27,146,352  | 32,732,041  |
| INTEREST INCOME          | 292,389     | 98,369      | 1,084,706   | 2,061,987   | 1,128,629   |
| TOTAL                    | 718,217,939 | 717,853,307 | 849,558,915 | 879,224,035 | 850,856,246 |
|                          |             |             |             |             |             |