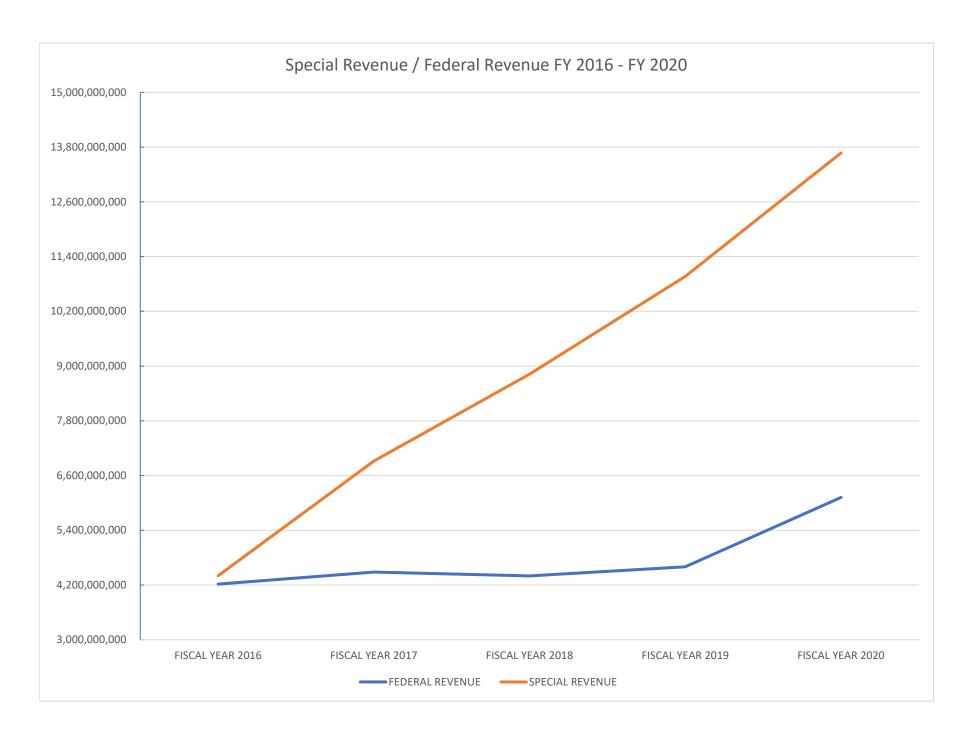

# **Total Special and Federal Funds by Source**

The charts and schedule on the following pages show total revenue collected for State special revenue and federal funds, classified by the State cabinet level. Data is shown for Fiscal Years 2016 – 2020.

|                                                    | FIS | SCAL YEAR 2016 | F  | FISCAL YEAR 2017 | FIS | SCAL YEAR 2018 | F  | ISCAL YEAR 2019 | F  | ISCAL YEAR 2020 |
|----------------------------------------------------|-----|----------------|----|------------------|-----|----------------|----|-----------------|----|-----------------|
| FEDERAL REVENUE                                    |     |                |    |                  |     |                |    |                 |    |                 |
| ELECTED OFFICIALS                                  | \$  | 6,253,724      | \$ | 7,445,183        | \$  | 13,667,183     | \$ | 6,730,695       | \$ | 1,272,421,828   |
| LEGISLATIVE                                        |     | -              |    | 400,000          |     | 1,159,000      |    | -               |    | 982,000         |
| JUDICIAL                                           |     | 1,980,778      |    | 2,901,517        |     | 2,751,786      |    | 3,545,758       |    | 2,106,268       |
| ADMINISTRATION                                     |     | -              |    | -                |     | -              |    | -               |    | -               |
| COMMERCE LABOR & ENVIRONMENTAL RESOURCES           |     | 172,401,842    |    | 181,994,821      |     | 221,533,358    |    | 249,310,167     |    | 236,145,230     |
| EDUCATION                                          |     | 364,263,711    |    | 359,326,480      |     | 348,861,055    |    | 371,789,693     |    | 405,886,480     |
| COMMUNITY AND TECHNICAL COLLEGES                   |     | 14,019,630     |    | 9,900,330        |     | 6,686,457      |    | 3,116,761       |    | 5,169,278       |
| HIGHER EDUCATION                                   |     | 29,369,118     |    | 27,961,094       |     | 26,708,986     |    | 28,969,458      |    | 55,984,864      |
| DEPARTMENT OF ARTS CULTURE AND HISTORY             |     | 62,350,849     |    | 66,660,871       |     | 54,544,498     |    | 1,345,918       |    | 7,694,490       |
| HEALTH AND HUMAN RESOURCES                         |     | 3,418,958,235  |    | 3,669,084,743    |     | 3,596,337,948  |    | 3,808,022,844   |    | 3,963,962,155   |
| DEPARTMENT OF HOMELAND SECURITY*                   |     | 105,512,165    |    | 117,494,606      |     | 84,999,314     |    | 84,905,793      |    | 126,067,031     |
| VETERANS' ASSISTANCE                               |     | 7,395,259      |    | 6,262,363        |     | 6,773,875      |    | 7,322,519       |    | 8,162,671       |
| REVENUE                                            |     | 1,198,391      |    | 83,935           |     | 720            |    | 185,981         |    | 50,328          |
| SENIOR SERVICES                                    |     | 12,706,766     |    | 12,274,728       |     | 11,719,208     |    | 12,334,555      |    | 13,633,480      |
| TRANSPORTATION                                     |     | 20,079,110     |    | 19,901,850       |     | 21,676,790     |    | 16,793,548      |    | 18,804,362      |
| MISCELLANEOUS BOARDS, COMMISSIONS, AND DEPARTMENTS |     | 3,753,016      |    | 2,054,120        |     | 2,563,398      |    | 5,025,161       |    | 3,538,983       |
| TOTAL FEDERAL REVENUE                              | \$  | 4,220,242,594  | \$ | 4,483,746,641    | \$  | 4,399,983,576  | \$ | 4,599,398,851   | \$ | 6,120,609,447   |
|                                                    |     |                |    |                  |     |                |    |                 |    |                 |
| SPECIAL REVENUE                                    |     |                |    |                  |     |                |    |                 |    |                 |
| ELECTED OFFICIALS                                  | \$  | 361,975,436    | \$ | 458,639,821      | \$  | 651,699,447    | \$ | 716,209,316     | \$ | 877,391,907     |
| LEGISLATIVE                                        |     | 1,469,051      |    | 1,295,231        |     | 3,879,424      |    | 1,502,109       |    | 1,395,139       |
| JUDICIAL                                           |     | 1,780,389      |    | 3,228,225        |     | 775,049        |    | 2,091,020       |    | 1,937,805       |
| ADMINISTRATION                                     |     | 836,814,139    |    | 3,129,557,511    |     | 3,544,826,819  |    | 2,729,616,335   |    | 3,216,890,150   |
| COMMERCE LABOR & ENVIRONMENTAL RESOURCES           |     | 144,066,659    |    | 152,450,541      |     | 246,721,406    |    | 268,115,071     |    | 271,790,177     |
| EDUCATION                                          |     | 33,724,672     |    | 32,163,731       |     | 46,643,968     |    | 47,128,146      |    | 22,432,641      |
| COMMUNITY AND TECHNICAL COLLEGES                   |     | 6,654,936      |    | 5,434,240        |     | 78,587,156     |    | 81,164,108      |    | 84,451,548      |
| HIGHER EDUCATION                                   |     | 56,425,040     |    | 56,635,254       |     | 1,217,020,640  |    | 1,207,155,912   |    | 1,291,317,249   |
| DIVISION OF ARTS CULTURE AND HISTORY               |     | 1,164,952,513  |    | 1,186,531,499    |     | 7,737,476      |    | 25,305          |    | 6,031,956       |
| HEALTH AND HUMAN RESOURCES                         |     | 301,249,067    |    | 305,771,770      |     | 355,403,954    |    | 4,044,623,516   |    | 5,459,004,211   |
| DEPARTMENT OF HOMELAND SECURITY*                   |     | 80,728,606     |    | 87,898,552       |     | 138,391,224    |    | 159,839,981     |    | 188,957,553     |
| VETERANS' ASSISTANCE                               |     | 357,861        |    | 3,445,145        |     | 2,613,695      |    | 3,376,444       |    | 3,904,089       |
| SENIOR SERVICES                                    |     | 10,516,683     |    | 10,743,000       |     | 11,830,399     |    | 12,197,503      |    | 13,408,203      |
| REVENUE                                            |     | 1,286,641,347  |    | 1,309,651,194    |     | 1,114,541,929  |    | 1,145,162,586   |    | 1,214,367,245   |
| TRANSPORTATION                                     |     | 11,822,976     |    | 69,761,735       |     | 1,191,040,591  |    | 311,585,510     |    | 822,546,295     |
| WEST VIRGINIA TURNPIKE (QUASI-GOVERNMENTAL)        |     |                |    |                  |     | 81,418,914     |    | 80,436,787      |    | 103,448,144     |
| MISCELLANEOUS BOARDS, COMMISSIONS, AND DEPARTMENTS |     | 104,185,213    |    | 106,669,022      |     | 131,312,448    |    | 155,275,760     |    | 93,238,530      |
| TOTAL SPECIAL REVENUE                              | \$  | 4,403,364,588  | \$ | 6,919,876,471    | \$  | 8,824,444,539  | \$ | 10,965,505,409  | \$ | 13,672,512,840  |