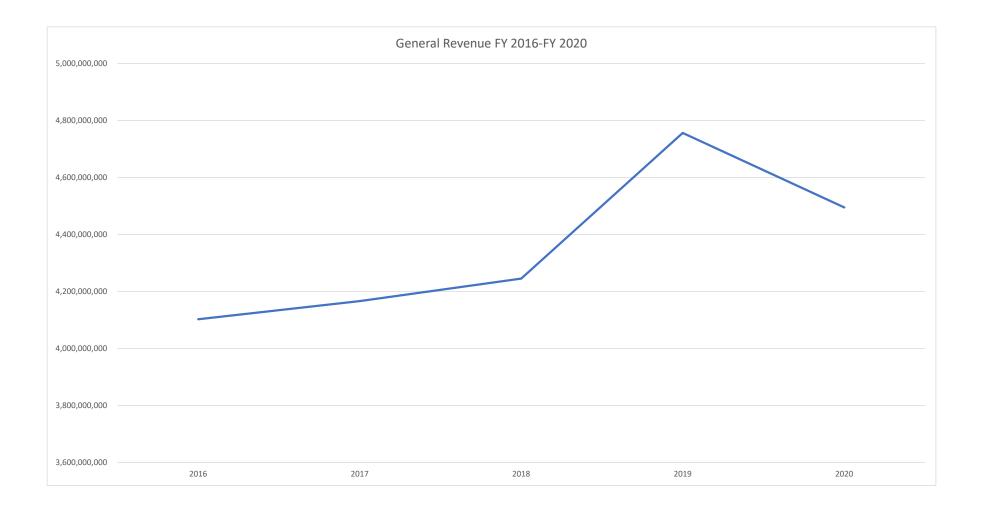

# **General Revenue by Source**

This table shows the itemization of total revenue collections by revenue source in the General Revenue Fund for the respective fiscal years.

### **5 YEAR TREND**

| SOURCE OF REVENUE                      | Fiscal Year<br>2016 | Fiscal Year<br>2017 | Fiscal Year<br>2018 | Fiscal Year<br>2019 | Fiscal Year<br>2020 |  |
|----------------------------------------|---------------------|---------------------|---------------------|---------------------|---------------------|--|
|                                        |                     |                     |                     |                     |                     |  |
| BUSINESS & OCCUPATION TAX              | 119,174,499         | 111,884,545         | 115,003,005         | 124,522,937         | 137,346,516         |  |
| CONSUMER SALES TAX                     | 1,231,044,200       | 1,222,282,625       | 1,247,030,837       | 1,370,156,717       | 1,386,570,806       |  |
| PERSONAL INCOME TAX                    | 1,803,310,886       | 1,813,867,003       | 1,919,570,132       | 2,096,807,291       | 1,947,945,588       |  |
| LIQUOR PROFIT TRANSFERS                | 18,312,642          | 26,317,206          | 21,119,926          | 23,039,469          | 25,727,232          |  |
| BEER TAX AND LICENSES                  | 7,995,545           | 7,999,596           | 7,463,136           | 7,627,625           | 7,336,077           |  |
| TOBACCO PRODUCTS TAX                   | 100,273,876         | 194,646,681         | 177,839,164         | 171,223,757         | 168,749,566         |  |
| ESTATE & INHERITANCE TAX               | -                   | 240                 | 100                 | -                   | -                   |  |
| BUSINESS & FRANCHISE TAX               | 676,182             | 666,057             | 698,079             | 766,943             | 697,445             |  |
| CHARTER TAX                            | 2,560               | 15,933              | 10,701              | 10,102              | 9,971               |  |
| PROPERTY TRANSFER TAX                  | 10,618,462          | 11,987,994          | 12,036,497          | 12,852,830          | 12,186,810          |  |
| PROPERTY TAX                           | 6,957,305           | 7,248,153           | 7,315,437           | 7,038,597           | 7,392,105           |  |
| INSURANCE TAX                          | 117,358,891         | 120,163,288         | 124,229,559         | 129,111,390         | 129,358,483         |  |
| DEPARTMENTAL COLLECTIONS               | 19,029,133          | 19,133,778          | 22,554,135          | 22,756,031          | 23,483,824          |  |
| CORPORATE INCOME TAX                   | 143,605,086         | 116,305,568         | 110,068,206         | 198,031,543         | 151,988,009         |  |
| MISCELLANEOUS                          | 20,976,199          | 10,070,990          | 22,194,993          | 8,096,167           | 23,405,038          |  |
| MISCELLANEOUS TRANSFERS                | 1,245,845           | 1,587,393           | 2,512,685           | 2,124,236           | 59,106,385          |  |
| INTEREST INCOME                        | 2,508,514           | 6,044,685           | 7,845,596           | 27,775,939          | 39,207,732          |  |
| VIDEO LOTTERY TRANSFERS                | 808,524             | 464,503             | 456,585             | 363,780             | 377,394             |  |
| SEVERANCE TAX                          | 276,440,503         | 321,030,777         | 345,913,518         | 462,451,099         | 267,048,707         |  |
| TELECOMMUNICATIONS TAX                 | -                   | -                   | -                   | -                   | -                   |  |
| LIQUOR LICENSE RENEWAL                 | 70,724              | -                   | -                   | -                   | 44,687,710          |  |
| SPECIAL REVENUE TRANSFER               | 128,913,944         | 99,793,387          | 26,395,257          | 17,123,327          | -                   |  |
| HB 102 LOTTERY TRANSFERS               | 83,355,000          | 65,000,000          | 65,000,000          | 65,000,000          | 52,322,624          |  |
| REFUNDABLE CR. REIMBURSEMENT - LOTTERY | 10,000,000          | 10,000,000          | 10,000,000          | 9,456,073           | 9,909,345           |  |
| PRIOR YEARS REFUNDS                    | · · · · -           | -                   | · · · · -           | · · · -             | -                   |  |
| TOTAL                                  | 4,102,678,520       | 4,166,510,402       | 4,245,257,548       | 4,756,335,853       | 4,494,857,367       |  |