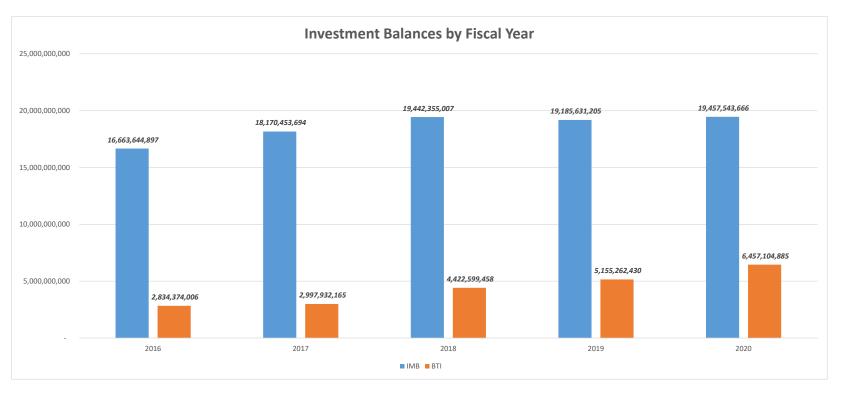

# **Expenditures by Object Class**

The table on the following page shows the total expenditures made during the fiscal year itemized by major budgetary fund class and/or major revenue source, and further categorized based on expenditure object class (i.e. assets, personal services, etc.).