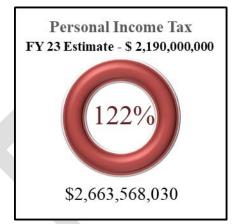

# **Personal Income Tax**

Personal Income Tax (PIT) collections for June totaled \$200,388,550, **Exceeding** the monthly estimate of \$209,400,000 by \$9,011,450. Total year to date Personal Income Tax collections are \$2,663,568,030.

<u>Fiscal Year 2023 PIT YTD Estimate</u> **\$2,172,000,000** 

<u>Fiscal Year 2023 PIT YTD Collections</u> **\$2,663,568,030** 

Fiscal Year 2023 PIT YTD Performance Exceeding estimates by \$491,568,030

As of the end of June the state has collected 123% of its total estimated PIT yearly collections of \$2,190,000,000.