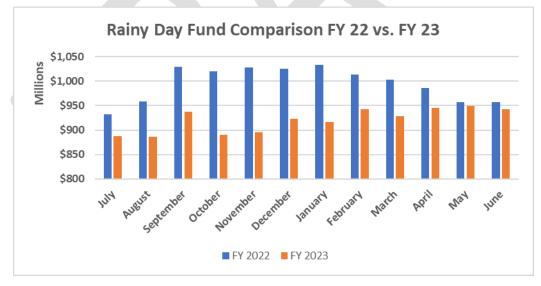

### **Rainy Day Funds**

Revenue Shortfall Reserve Fund (Rainy Day A) balance as of June 30, 2023 is \$435,167,871

Revenue Shortfall Reserve Fund (Rainy Day A) same time last year: \$438,764,049

Revenue Shortfall Reserve Fund - Part B (Rainy Day B) balance as of June 30, 2023 is \$508,162,521

Revenue Shortfall Reserve Fund – Part B (Rainy Day B) balance same time last year: \$517,987,749

Total Balance of Revenue Shortfall Reserve Funds (Funds A+B) as of June 30, 2023: \$943,330,392.

Total Balance of Revenue Shortfall Reserve Funds (Funds A+B) same time last year: \$956,751,798