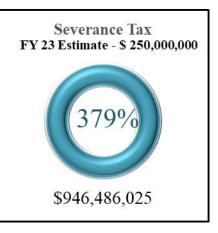

### Severance Tax

Severance tax collections for June totaled \$56,078,003, **Exceeding** the monthly estimate of \$30,000,000 by \$26,078,003. Total year to date Severance Tax collections are \$946,486,025.

Fiscal Year 2023 YTD Severance Tax Estimate \$250,000,000

Fiscal Year 2023 YTD Severance Tax Collections \$946,486,025

Fiscal Year 2023 Severance Tax YTD Performance Exceeding estimates by \$696,486,025

As of the end of June the state has collected 379% of its total yearly estimated Severance Tax collections of \$250,000,000.