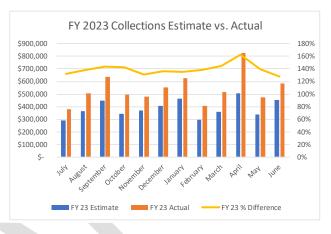

# **General Revenue Year to Date Snapshot**

|           |     |           |     | FY 2      | 3    |           |              |
|-----------|-----|-----------|-----|-----------|------|-----------|--------------|
|           | Est | imate     | Act | ual       | Di   | fference  | % Difference |
| July      | \$  | 288,650   | \$  | 381,098   | \$   | 92,448    | 132%         |
| August    | \$  | 365,195   | \$  | 506,999   | \$   | 141,804   | 139%         |
| September | \$  | 445,975   | \$  | 638,762   | \$   | 192,787   | 143%         |
| -October  | \$  | 344,831   | \$  | 492,594   | \$   | 147,763   | 143%         |
| November  | \$  | 367,555   | \$  | 480,225   | \$   | 112,670   | 131%         |
| December  | \$  | 406,976   | \$  | 552,547   | \$   | 145,571   | 136%         |
| January   | \$  | 461,911   | \$  | 624,145   | \$   | 162,234   | 135%         |
| February  | \$  | 295,185   | \$  | 407,027   | \$   | 111,842   | 138%         |
| March     | \$  | 358,795   | \$  | 517,773   | \$   | 158,978   | 144%         |
| April     | \$  | 506,901   | \$  | 825,930   | \$   | 319,029   | 163%         |
| May       | \$  | 339,285   | \$  | 473,754   | \$   | 134,469   | 140%         |
| June      | \$  | 454,765   | \$  | 582,437   | \$   | 127,672   | 128%         |
|           |     |           |     |           | * al | I numbers | in thousands |
| Totals    | \$4 | 1,636,024 | \$  | 6,483,291 | \$1  | ,847,267  | 140%         |

# **General Revenue**

General Revenue collections for June totaled \$582,437,387, **exceeding** the monthly estimate of \$454,765,000 by \$127,672,387. Total year to date General Revenue collections are \$6,483,291,001.

Fiscal Year 2023 YTD Estimate \$4,636,024,000

<u>Fiscal Year 2023 YTD Collections</u> **\$6,483,291,001** 

Fiscal Year 2023 YTD Performance Exceeding estimates by \$1,847,267,001

As of the end of June the state has collected 140% of its total estimated yearly revenue of \$4,636,024,000.