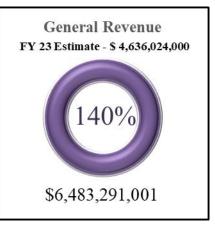

# **General Revenue**

General Revenue collections for June totaled \$582,437,387, **exceeding** the monthly estimate of \$454,765,000 by \$127,672,387. Total year to date General Revenue collections are \$6,483,291,001.

Fiscal Year 2023 YTD Estimate \$4,636,024,000

<u>Fiscal Year 2023 YTD Collections</u> **\$6,483,291,001** 

Fiscal Year 2023 YTD Performance Exceeding estimates by \$1,847,267,001

As of the end of June the state has collected 140% of its total estimated yearly revenue of \$4,636,024,000.