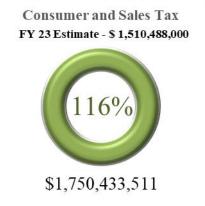

# **Consumer Sales and Use Tax**

Consumer Sales and Use Tax collections for June totaled \$197,126,905, **Exceeding** the monthly estimate of \$162,949,000 by \$34,177,905. Total year to date Consumer Sales and Use tax collections are \$1,750,433,511.

<u>Fiscal Year 2023 YTD Estimate</u> **\$1,510,488,000** 

Fiscal Year 2023 YTD Collections \$1,750,433,511

Fiscal Year 2023 YTD Performance Exceeding estimates by \$239,945,511

As of the end of June the state has collected 116% of its total estimated Consumer Sales and Use tax collections of \$1,510,488,000.