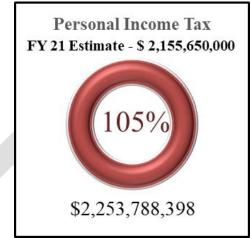

<u>Fiscal Year 2021 PIT YTD Estimate</u> **\$2,155,650,000** 

Fiscal Year 2021 PIT YTD Collections \$2,253,788,398

Fiscal Year 2021 PIT YTD Performance Exceeding estimates by \$98,138,398

As of the end of June the state has collected 105% of its total estimated PIT yearly collections of \$2,155,650,000.