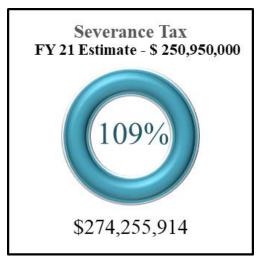

Fiscal Year 2021 YTD Severance Tax Estimate \$250,950,000

Fiscal Year 2021 YTD Severance Tax Collections \$274,255,914

Fiscal Year 2021 Severance Tax YTD Performance Exceeding estimates by \$23,305,914

As of the end of June the state has collected 109% of its total yearly collections of \$250,950,000.