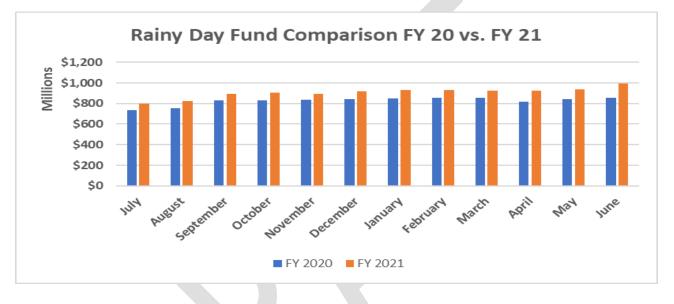

### **Rainy Day Funds**

Revenue Shortfall Reserve Fund (Rainy Day A) balance as of May 31, 2021 is \$441,663,052

Revenue Shortfall Reserve Fund (Rainy Day A) same time last year: \$373,041,673

Revenue Shortfall Reserve Fund – Part B (Rainy Day B) balance as of May 31, 2021 is \$553,481,351

Revenue Shortfall Reserve Fund – Part B (Rainy Day B) balance same time last year: \$482,975,560

Total Balance of Revenue Shortfall Reserve Funds (Funds A+B) as of May 31, 2021: \$995,144,403

Total Balance of Revenue Shortfall Reserve Funds (Funds A+B) same time last year: \$856,017,233