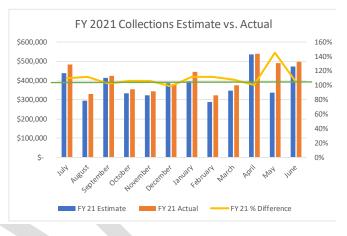

## **General Revenue Year to Date Snapshot**

|           |                            | FY 21     |     |           |    |           |              |  |  |  |
|-----------|----------------------------|-----------|-----|-----------|----|-----------|--------------|--|--|--|
|           | Estimate                   |           | Act | ual       | Di | ifference | % Difference |  |  |  |
| July      | \$                         | 439,476   | \$  | 483,965   | \$ | 44,489    | 110%         |  |  |  |
| August    | \$                         | 295,551   | \$  | 331,404   | \$ | 35,853    | 112%         |  |  |  |
| September | \$                         | 413,589   | \$  | 423,620   | \$ | 10,031    | 102%         |  |  |  |
| October   | \$                         | 334,507   | \$  | 355,794   | \$ | 21,287    | 106%         |  |  |  |
| November  | \$                         | 322,442   | \$  | 342,495   | \$ | 20,053    | 106%         |  |  |  |
| December  | \$                         | 386,763   | \$  | 382,205   | \$ | (4,558)   | 99%          |  |  |  |
| January   | \$                         | 398,054   | \$  | 444,677   | \$ | 46,623    | 112%         |  |  |  |
| February  | \$                         | 287,444   | \$  | 321,668   | \$ | 34,224    | 112%         |  |  |  |
| March     | \$                         | 348,250   | \$  | 375,681   | \$ | 27,431    | 108%         |  |  |  |
| April     | \$                         | 537,879   | \$  | 539,765   | \$ | 1,886     | 100%         |  |  |  |
| May       | \$                         | 338,757   | \$  | 491,001   | \$ | 152,244   | 145%         |  |  |  |
| June      | \$                         | 471,802   | \$  | 497,582   | \$ | 25,780    | 105%         |  |  |  |
|           | * all numbers in thousands |           |     |           |    |           |              |  |  |  |
| Totals    | \$4                        | 1,574,514 | \$4 | l,989,857 |    | \$415,343 | 109%         |  |  |  |

## **General Revenue**

General Revenue collections for June totaled \$497,582,537, **exceeding** the monthly estimate of \$471,802,000 by \$25,780,537. Total year to date General Revenue collections are \$4,989,857,054.