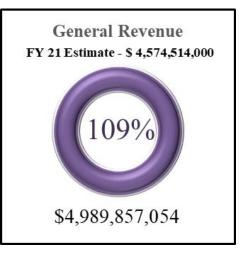

Fiscal Year 2021 YTD Estimate \$4,574,514,000

<u>Fiscal Year 2021 YTD Collections</u> **\$4,989,857,054** 

Fiscal Year 2021 YTD Performance Exceeding estimates by \$415,344,054

As of the end of June the state has collected 109% of its total estimated yearly revenue of \$4,574,514,000. These figures are based on the Governor's original revenue estimate.