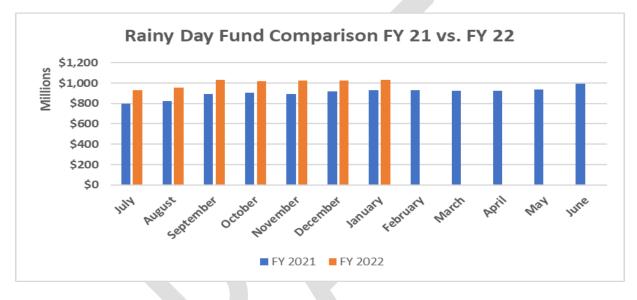

#### **Rainy Day Funds**

Revenue Shortfall Reserve Fund (Rainy Day A) balance as of January 31, 2021 is \$465,082,071

Revenue Shortfall Reserve Fund (Rainy Day A) same time last year: \$391,505,117

Revenue Shortfall Reserve Fund - Part B (Rainy Day B) balance as of January 31, 2021 is \$567,665,239

Revenue Shortfall Reserve Fund – Part B (Rainy Day B) balance same time last year: \$539,310,001

Total Balance of Revenue Shortfall Reserve Funds (Funds A+B) as of January 31, 2021: \$1,032,747,310

Total Balance of Revenue Shortfall Reserve Funds (Funds A+B) same time last year: \$930,815,118