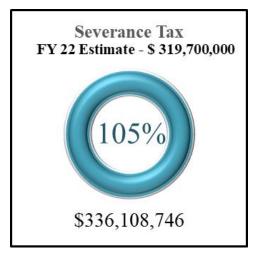

As of the end of January the state has collected 105% of its total yearly collections of \$319,700,000.