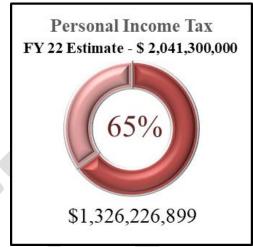

<u>Fiscal Year 2022 PIT YTD Estimate</u> \$1,144,500,000

<u>Fiscal Year 2022 PIT YTD Collections</u> **\$1,326,226,899** 

Fiscal Year 2022 PIT YTD Performance Exceeding estimates by \$181,726,899

As of the end of January the state has collected 65% of its total estimated PIT yearly collections of \$2,041,300,000.