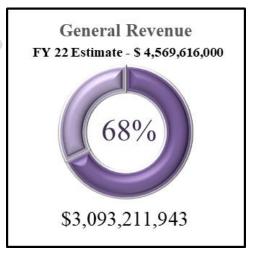

<u>Fiscal Year 2022 YTD Estimate</u> **\$2,552,364,000** 

<u>Fiscal Year 2022 YTD Collections</u> \$3,093,211,943

Fiscal Year 2022 YTD Performance Exceeding estimates by \$540,847,943

As of the end of January the state has collected 68% of its total estimated yearly revenue of \$4,569,616,000. These figures are based on the Governor's original revenue estimate.