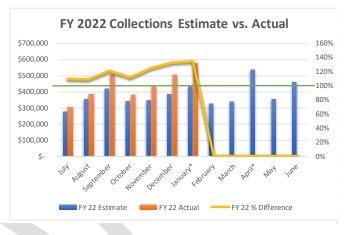

### **General Revenue Year to Date Snapshot**

|           |     |           |     | FY        | 22  |            |              |
|-----------|-----|-----------|-----|-----------|-----|------------|--------------|
|           | Est | imate     | Act | ual       | Di  | fference   | % Difference |
| July      | \$  | 277,681   | \$  | 305,805   | \$  | 28,124     | 110%         |
| August    | \$  | 353,555   | \$  | 383,451   | \$  | 29,896     | 108%         |
| September | \$  | 417,878   | \$  | 504,519   | \$  | 86,641     | 121%         |
| October   | \$  | 343,031   | \$  | 381,778   | \$  | 38,747     | 111%         |
| November  | \$  | 347,545   | \$  | 435,571   | \$  | 88,026     | 125%         |
| December  | \$  | 382,401   | \$  | 506,828   | \$  | 124,427    | 133%         |
| January*  | \$  | 428,273   | \$  | 575,258   | \$  | 146,985    | 134%         |
| February  | \$  | 325,950   | \$  | -         | \$  | (325,950)  | 0%           |
| March     | \$  | 337,987   | \$  | -         | \$  | (337,987)  | 0%           |
| April*    | \$  | 538,431   | \$  | -         | \$  | (538,431)  | 0%           |
| May       | \$  | 353,718   | \$  | -         | \$  | (353,718)  | 0%           |
| June      | \$  | 461,166   | \$  | -         | \$  | (461,166)  | 0%           |
|           |     |           |     |           | * a | II numbers | in thousands |
| Totals    | \$4 | 1,567,616 | \$3 | 3,093,210 | \$( | 1,474,406) | 68%          |

### **General Revenue**

General Revenue collections reported for January totaled \$575,258,333, **exceeding** the monthly estimate of \$428,273,000 by \$146,985,333. Total year to date General Revenue collections are \$3,093,211,943.

<u>Fiscal Year 2022 YTD Estimate</u> **\$2,552,364,000** 

<u>Fiscal Year 2022 YTD Collections</u> \$3,093,211,943

Fiscal Year 2022 YTD Performance Exceeding estimates by \$540,847,943

As of the end of January the state has collected 68% of its total estimated yearly revenue of \$4,569,616,000. These figures are based on the Governor's original revenue estimate.