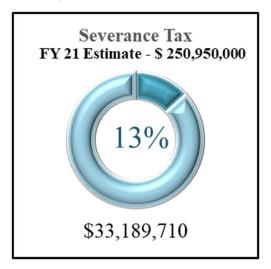

### **Severance Tax**

Severance tax collections for October were \$10,575,239. This figure is \$6,375,239 **above** the monthly estimate of \$4,200,000. Total severance tax collections for fiscal year 2021 are \$33,189,710.

Fiscal Year 2021 YTD Severance Tax Estimate **\$21,000,000** 

Fiscal Year 2021 YTD Severance Tax Collections \$33,189,710

Fiscal Year 2021 Severance Tax YTD Performance Exceeding estimates by \$12,189,710

As of the end of October the state has collected 13% of its total yearly collections of \$361,7000,000. At this time the state should have collected 8% of its yearly severance tax collections. This current trend puts the state **on track** for meeting the yearly severance tax collection estimate.