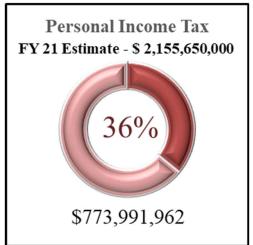

### **Personal Income Tax**

Personal income tax (PIT) collections for the month were \$159,506,191. This figure is \$8,406,191 **above** the October estimate of \$151,100,000. The total year to date personal income tax collections for fiscal year 2021 are \$773,991,962.

Fiscal Year 2021 PIT YTD Estimate \$743,150,000

Fiscal Year 2021 PIT YTD Collections \$773,991,962

Fiscal Year 2021 PIT YTD Performance Exceeding estimates by \$30,841,962

As of the end of October the state has collected 36% of its total estimated PIT yearly collections of \$2,004,000,000. At this time the state should have collected 34% of its PIT yearly collections. This current trend puts the state **on track** for meeting the PIT yearly collections estimate.