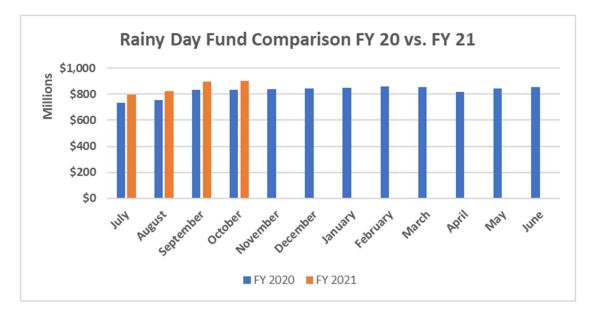

#### **Rainy Day Funds**

Revenue Shortfall Reserve Fund (Rainy Day A) balance as of October 31, 2020 is \$387,154,474

Revenue Shortfall Reserve Fund (Rainy Day A) same time last year: \$362,970,521

Revenue Shortfall Reserve Fund – Part B (Rainy Day B) balance as of October 31, 2019 is \$515,331,709

Revenue Shortfall Reserve Fund – Part B (Rainy Day B) balance same time last year: \$468,608,300

Total Balance of Revenue Shortfall Reserve Funds (Funds A+B) as of October 31, 2019: \$902,486,183

Total Balance of Revenue Shortfall Reserve Funds (Funds A+B) same time last year: \$831,578,821