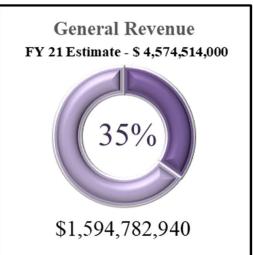

# **General Revenue**

General Revenue collections for October totaled \$355,794,197, **exceeding** the monthly estimate of \$334,507,000 by \$21,287,197. Bringing the total year to date General Revenue collections to \$1,594,782,940.

Fiscal Year 2021 YTD Estimate \$1,483,123,000

<u>Fiscal Year 2021 YTD Collections</u> **\$1,594,782,940** 

Fiscal Year 2021 YTD Performance Exceeding estimates by \$111,659,940

As of the end of October the state has collected 35% of its total estimated yearly revenue of \$4,574,514,000. At this time, the state should have collected 32% of its yearly revenue. This current trend puts the state **on track** for meeting yearly revenue estimates.