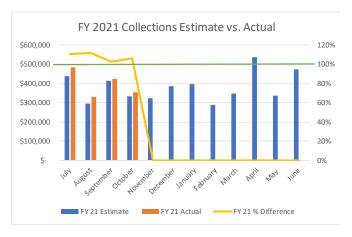

### **General Revenue Year to Date Snapshot**

|           |      |          |     | FY       | 21  |            |              |
|-----------|------|----------|-----|----------|-----|------------|--------------|
|           | Esti | imate    | Act | ual      | Di  | fference   | % Difference |
| July      | \$   | 439,476  | \$  | 483,965  | \$  | 44,489     | 110%         |
| August    | \$   | 295,551  | \$  | 331,402  | \$  | 35,851     | 112%         |
| September | \$   | 413,589  | \$  | 423,620  | \$  | 10,031     | 102%         |
| October   | \$   | 334,507  | \$  | 355,794  | \$  | 21,287     | 106%         |
| November  | \$   | 322,442  | \$  | -        | \$  | (322,442)  | 0%           |
| December  | \$   | 386,763  | \$  | -        | \$  | (386,763)  | 0%           |
| January   | \$   | 398,054  | \$  | -        | \$  | (398,054)  | 0%           |
| February  | \$   | 287,444  | \$  | -        | \$  | (287,444)  | 0%           |
| March     | \$   | 348,250  | \$  | -        | \$  | (348,250)  | 0%           |
| April     | \$   | 537,879  | \$  | -        | \$  | (537,879)  | 0%           |
| May       | \$   | 338,757  | \$  | -        | \$  | (338,757)  | 0%           |
| June      | \$   | 471,802  | \$  | -        | \$  | (471,802)  | 0%           |
|           |      |          |     |          | * a | II numbers | in thousands |
| Totals    | \$4  | ,574,514 | \$1 | ,594,781 | (\$ | 2,979,733) | 35%          |

# **General Revenue**

General Revenue collections for October totaled \$355,794,197, **exceeding** the monthly estimate of \$334,507,000 by \$21,287,197. Bringing the total year to date General Revenue collections to \$1,594,782,940.

Fiscal Year 2021 YTD Estimate \$1,483,123,000

<u>Fiscal Year 2021 YTD Collections</u> **\$1,594,782,940** 

Fiscal Year 2021 YTD Performance Exceeding estimates by \$111,659,940

As of the end of October the state has collected 35% of its total estimated yearly revenue of \$4,574,514,000. At this time, the state should have collected 32% of its yearly revenue. This current trend puts the state **on track** for meeting yearly revenue estimates.