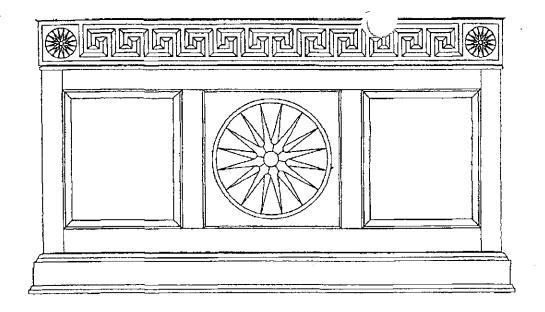

#### Quote for Supreme Court Conference Room Video Cabinet

The price for the Video Cabinet that was selected by the Supreme Court Justices as per Steve Canterbury is \$18,000 00. This cabinet has the extra width to align with the stiles next to outer panels on the wainscoting, has a Greek key frieze with medallions on the front and side corners and features a large medallion on the center front panel. Also, there is a storage area behind the right side panel for the remote control, etc. Sales tax, if applicable, will be added to the above prices.

#### Quote for Supreme Court Conference Room Video Cabinet

The price for the Video Cabinet that was selected by the Supreme Court Justices per Steve Canterbury is \$18,000 00. This cabinet has the extra width to align with the les next to outer panels on the wainscoting, has a Greek key frieze with medallions on front and side corners and features a large medallion on the center front panel. Also, re is a storage area behind the right side panel for the remote control, etc. Sales tax, if plicable, will be added to the above prices.