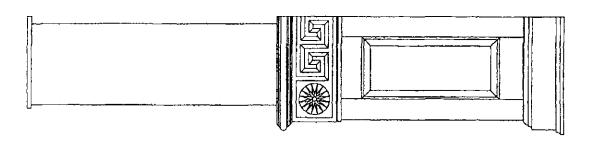

#### Quote for Supreme Court Conference Room Video Cabinet

The price for the Video Cabinet that was selected by the Supreme Court Justices as per Steve Canterbury is \$18,000 00. This cabinet has the extra width to align with the stiles next to outer panels on the wainscoting, has a Greek key frieze with medallions on the front and side corners and features a large medallion on the center front panel. Also, there is a storage area behind the right side panel for the remote control, etc. Sales tax, if applicable, will be added to the above prices.

#### Quote for Supreme Court Conference Room Video Cabinet

The price for the Video Cabinet that was selected by the Supreme Court Justices per Steve Canterbury is \$18,000 00. This cabinet has the extra width to align with the les next to outer panels on the wainscoting, has a Greek key frieze with medallions on front and side corners and features a large medallion on the center front panel. Also, re is a storage area behind the right side panel for the remote control, etc. Sales tax, if plicable, will be added to the above prices.