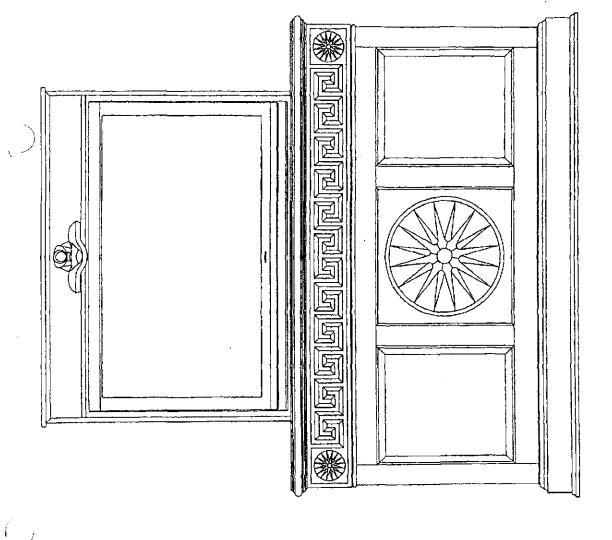

#### Quote for Supreme Court Conference Room Video Cabinet

The price for the Video Cabinet that was selected by the Supreme Court Justices as per Steve Canterbury is \$18,000 00. This cabinet has the extra width to align with the stiles next to outer panels on the wainscoting, has a Greek key frieze with medallions on the front and side corners and features a large medallion on the center front panel. Also, there is a storage area behind the right side panel for the remote control, etc. Sales tax, if applicable, will be added to the above prices.

#### Quote for Supreme Court Conference Room Video Cabinet

The price for the Video Cabinet that was selected by the Supreme Court Justices per Steve Canterbury is \$18,000 00. This cabinet has the extra width to align with the les next to outer panels on the wainscoting, has a Greek key frieze with medallions on front and side corners and features a large medallion on the center front panel. Also, re is a storage area behind the right side panel for the remote control, etc. Sales tax, if plicable, will be added to the above prices.