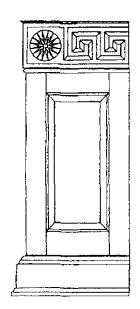

#### Quote for Supreme Court Conference Room Video Cabinet

The price for the Video Cabinet that was selected by the Supreme Court Justices as per Steve Canterbury is \$18,000 00. This cabinet has the extra width to align with the stiles next to outer panels on the wainscoting, has a Greek key frieze with medallions on the front and side corners and features a large medallion on the center front panel. Also, there is a storage area behind the right side panel for the remote control, etc. Sales tax, if applicable, will be added to the above prices.

#### Quote for Supreme Court Conference Room Video Cabinet

The price for the Video Cabinet that was selected by the Supreme Court Justices per Steve Canterbury is \$18,000 00. This cabinet has the extra width to align with the les next to outer panels on the wainscoting, has a Greek key frieze with medallions on front and side corners and features a large medallion on the center front panel. Also, re is a storage area behind the right side panel for the remote control, etc. Sales tax, if plicable, will be added to the above prices.