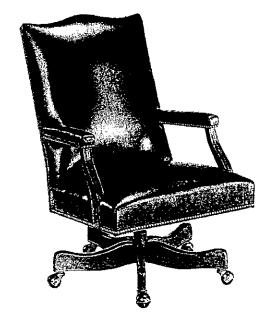

25305 0830 W

Day 304-558-0145

Eve

Mobile --

OFFIC SWIVEL TILT

Price Ext Price S Location Category 1 958 00 1 958 00 01WHS DESK CHAIR

WASHINGTON DESK CHA

COVER

5394 SUPPLE COAL

FINISH

OILED SANDALWOOD

MISC OPTIONS

NAILHEAD TRIM-A

WASHINGTON CHAIR WITH A SEAT OF 3802ST NORFOLK FOR \$200 00 UPCHARGE PER CHRISTY AND DEBBIE PRICE IS BASED ON ORDERING 6 TOTAL CHAIRS-THIS IS TO BE ORDERED IN ADVANCE TO BE APPROVED BY ALL CHIEF JUSTICES-THEN THE BALANCE OF THE CHAIRS WILL BE ORDERED

## Washington Swivel-tilt Chair 8319ST at Walter E. Smithe Furniture and Design

Zoom

The dimensions we display are approximate.

## REQUEST INFORMATION 6

DIMENSIONS

Width: 26\*

Depth: 29"

Height: 43"

Arm Height: 28"

Seat Height: 22"

Inside Width: 19"

Inside Depth: 19"

Specifications: COM Requirement: 3 Yards, COL Requirement: 54 sq. ft. Seat Height: 19-22 inches, Arm Height: 25-28

inches. Height 40-43 inches.

> PRODUCT DETAILS

> DESIGN ELEMENTS & FEATURES