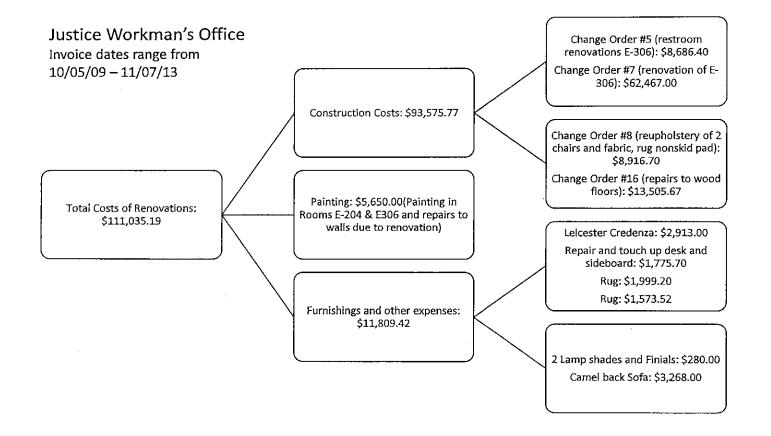

# JUSTICE WORKMAN

. ..

| VENDOR                                                                                                                                                                                                                                                                                                                                                                                                                                                                                                                                                                                                                                                                                                                                                                                                                                                                                                                                                                                                                                                                                                                                                                                                                                                                                                                                                                                                                                                                                                                                                                                                                                                                                                                                                                                                                                                                                                                                                                                                                                                                                                                        | DESCRIPTION                                                                        | INVOICE#         | INVOICE DATE | AMOUNT       |  |
|-------------------------------------------------------------------------------------------------------------------------------------------------------------------------------------------------------------------------------------------------------------------------------------------------------------------------------------------------------------------------------------------------------------------------------------------------------------------------------------------------------------------------------------------------------------------------------------------------------------------------------------------------------------------------------------------------------------------------------------------------------------------------------------------------------------------------------------------------------------------------------------------------------------------------------------------------------------------------------------------------------------------------------------------------------------------------------------------------------------------------------------------------------------------------------------------------------------------------------------------------------------------------------------------------------------------------------------------------------------------------------------------------------------------------------------------------------------------------------------------------------------------------------------------------------------------------------------------------------------------------------------------------------------------------------------------------------------------------------------------------------------------------------------------------------------------------------------------------------------------------------------------------------------------------------------------------------------------------------------------------------------------------------------------------------------------------------------------------------------------------------|------------------------------------------------------------------------------------|------------------|--------------|--------------|--|
|                                                                                                                                                                                                                                                                                                                                                                                                                                                                                                                                                                                                                                                                                                                                                                                                                                                                                                                                                                                                                                                                                                                                                                                                                                                                                                                                                                                                                                                                                                                                                                                                                                                                                                                                                                                                                                                                                                                                                                                                                                                                                                                               |                                                                                    |                  |              |              |  |
| CHUCK'S FURNITURE                                                                                                                                                                                                                                                                                                                                                                                                                                                                                                                                                                                                                                                                                                                                                                                                                                                                                                                                                                                                                                                                                                                                                                                                                                                                                                                                                                                                                                                                                                                                                                                                                                                                                                                                                                                                                                                                                                                                                                                                                                                                                                             | LELCESTER CREDENZA                                                                 |                  | 11/02/09     | \$ 2,913.00  |  |
| EDWARD HILLENBRAND FURNITUREMAKER                                                                                                                                                                                                                                                                                                                                                                                                                                                                                                                                                                                                                                                                                                                                                                                                                                                                                                                                                                                                                                                                                                                                                                                                                                                                                                                                                                                                                                                                                                                                                                                                                                                                                                                                                                                                                                                                                                                                                                                                                                                                                             | REPAIR & TOUCHUP DESK AND SIDEBOARD                                                | 5530             | 09/27/10     | \$ 1,775.70  |  |
| HORCHOW                                                                                                                                                                                                                                                                                                                                                                                                                                                                                                                                                                                                                                                                                                                                                                                                                                                                                                                                                                                                                                                                                                                                                                                                                                                                                                                                                                                                                                                                                                                                                                                                                                                                                                                                                                                                                                                                                                                                                                                                                                                                                                                       | RUG                                                                                | 60508280         | 03/15/10     | \$ 1,999.20  |  |
| HORCHOW                                                                                                                                                                                                                                                                                                                                                                                                                                                                                                                                                                                                                                                                                                                                                                                                                                                                                                                                                                                                                                                                                                                                                                                                                                                                                                                                                                                                                                                                                                                                                                                                                                                                                                                                                                                                                                                                                                                                                                                                                                                                                                                       | RUG                                                                                | 60516523         | 07/26/10     | \$ 1,573.5   |  |
| THE LAMP 'N SHADE STUDIO                                                                                                                                                                                                                                                                                                                                                                                                                                                                                                                                                                                                                                                                                                                                                                                                                                                                                                                                                                                                                                                                                                                                                                                                                                                                                                                                                                                                                                                                                                                                                                                                                                                                                                                                                                                                                                                                                                                                                                                                                                                                                                      | 2 LAMP SHADES & FINIALS                                                            | 37706            | 01/27/10     | \$ 280.00    |  |
| PATTY STEWART INTERIOR PAINTING                                                                                                                                                                                                                                                                                                                                                                                                                                                                                                                                                                                                                                                                                                                                                                                                                                                                                                                                                                                                                                                                                                                                                                                                                                                                                                                                                                                                                                                                                                                                                                                                                                                                                                                                                                                                                                                                                                                                                                                                                                                                                               | PAINTING IN ROOMS E-304 & E-306                                                    | N/A              | 01/04/10     | \$ 4,950.00  |  |
| PATTY STEWART INTERIOR PAINTING                                                                                                                                                                                                                                                                                                                                                                                                                                                                                                                                                                                                                                                                                                                                                                                                                                                                                                                                                                                                                                                                                                                                                                                                                                                                                                                                                                                                                                                                                                                                                                                                                                                                                                                                                                                                                                                                                                                                                                                                                                                                                               | REPAIRS TO WALLS DUE TO RENOVATION                                                 | N/A              | 07/25/12     | \$ 700.0     |  |
| WELLS HOME FURNISHINGS                                                                                                                                                                                                                                                                                                                                                                                                                                                                                                                                                                                                                                                                                                                                                                                                                                                                                                                                                                                                                                                                                                                                                                                                                                                                                                                                                                                                                                                                                                                                                                                                                                                                                                                                                                                                                                                                                                                                                                                                                                                                                                        | CENTURY CAMEL BACK SOFA                                                            | 74202            | 04/12/10     | \$ 3,268.0   |  |
| NEW TOTAL CONTENT OF THE CONTENT OF | RESTROOM RENOVATIONS ROOM E-306                                                    | CHANGE ORDER #5  | 10/05/09     | \$ 8,686.4   |  |
| NEIGHBORGALL CONSTRUCTION NEIGHBORGALL CONSTRUCTION                                                                                                                                                                                                                                                                                                                                                                                                                                                                                                                                                                                                                                                                                                                                                                                                                                                                                                                                                                                                                                                                                                                                                                                                                                                                                                                                                                                                                                                                                                                                                                                                                                                                                                                                                                                                                                                                                                                                                                                                                                                                           | RENOVATION OF ROOM E-306 WINDOW FASHIONS - REUPHOLSTERY OF 2 WING CHAIRS - SEAMIST | CHANGE ORDER #7  | 03/31/10     | \$ 62,467.0  |  |
| NEIGHBORGALL CONSTRUCTION                                                                                                                                                                                                                                                                                                                                                                                                                                                                                                                                                                                                                                                                                                                                                                                                                                                                                                                                                                                                                                                                                                                                                                                                                                                                                                                                                                                                                                                                                                                                                                                                                                                                                                                                                                                                                                                                                                                                                                                                                                                                                                     | W/RUBY RED TRIM                                                                    | CHANGE ORDER #8  | 08/02/10     | \$ 3,134.0   |  |
| NEIGHBORGALL CONSTRUCTION                                                                                                                                                                                                                                                                                                                                                                                                                                                                                                                                                                                                                                                                                                                                                                                                                                                                                                                                                                                                                                                                                                                                                                                                                                                                                                                                                                                                                                                                                                                                                                                                                                                                                                                                                                                                                                                                                                                                                                                                                                                                                                     | CARPET GALLERY - 16 YARDS LEE JOFA FABRIC                                          | CHANGE ORDER #8  | 08/02/10     | \$ 5,032.3   |  |
| <br>SHBORGALL CONSTRUCTION                                                                                                                                                                                                                                                                                                                                                                                                                                                                                                                                                                                                                                                                                                                                                                                                                                                                                                                                                                                                                                                                                                                                                                                                                                                                                                                                                                                                                                                                                                                                                                                                                                                                                                                                                                                                                                                                                                                                                                                                                                                                                                    | CARPET GALLARY - 6 YARDS RICHBOOM KUBA COPPER (BACK OF SOFA)                       | CHANGE ORDER #8  | 08/02/10     | \$ 592.3     |  |
| )HBORGALL CONSTRUCTION                                                                                                                                                                                                                                                                                                                                                                                                                                                                                                                                                                                                                                                                                                                                                                                                                                                                                                                                                                                                                                                                                                                                                                                                                                                                                                                                                                                                                                                                                                                                                                                                                                                                                                                                                                                                                                                                                                                                                                                                                                                                                                        | CARPET GALLERY - 6 X 9 AREA RUG NON-SKID PAD                                       | CHANGE ORDER #8  | 08/02/10     | \$ 157.8     |  |
| GHBORGALL CONSTRUCTION                                                                                                                                                                                                                                                                                                                                                                                                                                                                                                                                                                                                                                                                                                                                                                                                                                                                                                                                                                                                                                                                                                                                                                                                                                                                                                                                                                                                                                                                                                                                                                                                                                                                                                                                                                                                                                                                                                                                                                                                                                                                                                        | REPAIRS TO WOOD FLOOR                                                              | CHANGE ORDER #16 | 11/07/13     | \$ 13,505.6  |  |
|                                                                                                                                                                                                                                                                                                                                                                                                                                                                                                                                                                                                                                                                                                                                                                                                                                                                                                                                                                                                                                                                                                                                                                                                                                                                                                                                                                                                                                                                                                                                                                                                                                                                                                                                                                                                                                                                                                                                                                                                                                                                                                                               |                                                                                    | •                | SUBTOTAL     | \$ 93,575.7  |  |
|                                                                                                                                                                                                                                                                                                                                                                                                                                                                                                                                                                                                                                                                                                                                                                                                                                                                                                                                                                                                                                                                                                                                                                                                                                                                                                                                                                                                                                                                                                                                                                                                                                                                                                                                                                                                                                                                                                                                                                                                                                                                                                                               |                                                                                    |                  | TOTAL        | \$ 111,035,1 |  |