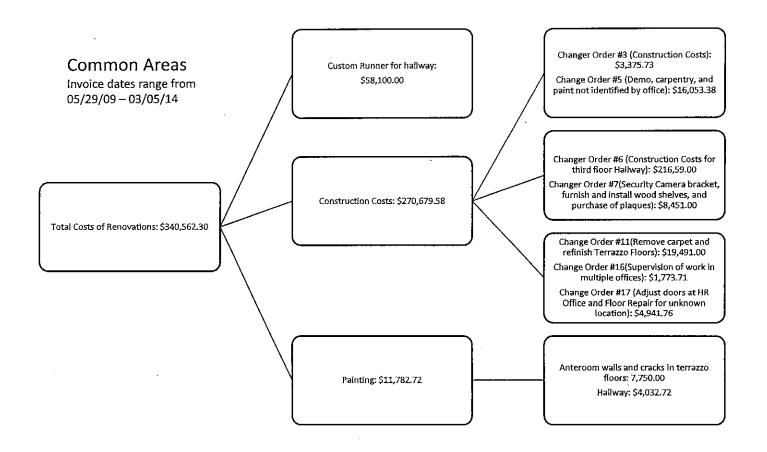

## COMMON AREAS

#### RENOVATION OF COMMON AREAS

|                           |                                                          | INVOICE #        | INVOICE<br>DATE | AMOUNT        |
|---------------------------|----------------------------------------------------------|------------------|-----------------|---------------|
| VENDOR                    | DESCRIPTION                                              | MA OICE #        | DATE            | AMOUNT        |
| CARPET GALLERY            | CUSTOM RUNNER FOR HALLWAY                                | N/A              | 02/08/12        | \$ 58,100.00  |
| PATTY STEWART CUSTOM FAUX | PAINTING OF ANTEROOM WALLS AND CRACKS IN TERRAZO FLOORS  | N/A              | 01/14/10        | \$ 7,750.00   |
| PATTY STEWART CUSTOM FAUX | PAINTING IN HALLWAY                                      | N/A              | 10/28/13        | \$ 4,032.7    |
| NEIGHBORGALL CONSTRUCTION | CONSTRUCTION COSTS FOR THIRD FLOOR                       | CHANGE ORDER #3  | 05/29/09        | \$ 3,375.73   |
| NEIGHBORGALL CONSTRUCTION | DEMOLITION, CARPENTRY, PAINTING NOT IDENTIFIED BY OFFICE | CHANGE ORDER #5  | 10/05/09        | \$ 16,053.3   |
| NEIGHBORGALL CONSTRUCTION | CONSTRUCTION COSTS FOR THIRD FLOOR HALLWAY               | CHANGE ORDER #6  | 12/16/09        | \$ 216,593.00 |
| NEIGHBORGALL CONSTRUCTION | SECURITY CAMERA MONITOR BRACKET                          | CHANGE ORDER #7  | 08/02/10        | \$ 235.0      |
| NEIGHBORGALL CONSTRUCTION | FURNISH & INSTALL WOOD SHELVES                           | CHANGE ORDER #7  | 08/02/10        | \$ 1,218.0    |
| NEIGHBORGALL CONSTRUCTION | PURCHASE OF PLAQUES                                      | CHANGE ORDER #7  | 08/02/10        | \$ 6,998.0    |
| NEIGHBORGALL CONSTRUCTION | REMOVE CARPET AND REFINISH TERRAZZO FLOOR                | CHANGE ORDER #11 | 12/09/10        | \$ 19,491.0   |
| NEIGHBORGALL CONSTRUCTION | SUPERVISION OF WORK IN MULTIPLE OFFICES                  | CHANGE ORDER #16 | 11/07/13        | \$ 1,773.7    |
| NEIGHBORGALL CONSTRUCTION | ADJUST DOORS AT HR OFFICE/FLOOR REPAIR (LOCATION ??)     | CHANGE ORDER #17 | 03/05/14        | \$ 4,941.7    |
|                           |                                                          |                  |                 | \$ 270,679.5  |
|                           |                                                          |                  | SUBTOTAL        | \$ 340,562.3  |