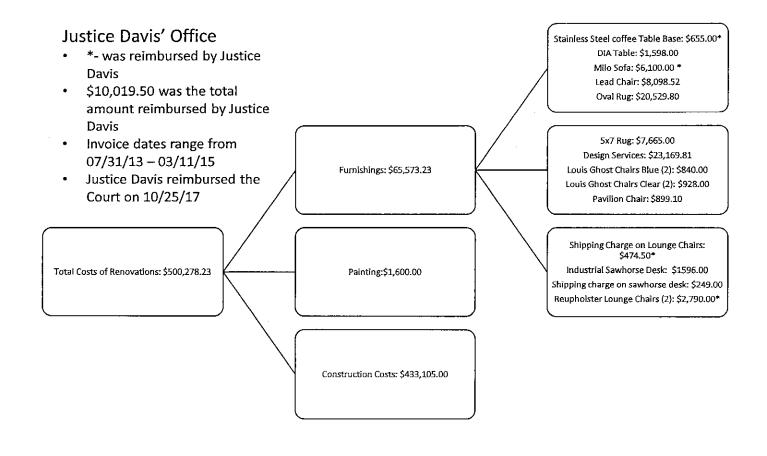

## JUSTICE DAVIS

#### RENOVATION OF ROOMS E-301 & E-303 - JUSTICE DAVIS

| VENDOR                     | DESCRIPTION                                         | . INVOICE #      | INVOICE DATE | AMOUNT        |
|----------------------------|-----------------------------------------------------|------------------|--------------|---------------|
| ACME BRASS                 | CORRECT FINISH ON STAINLESS STEEL COFFEE TABLE BASE | 9986             | 07/31/13     | \$ 655,00     |
| ACME BRASS                 | REIMBURSED BY JUSTICE DAVIS                         | CR 1800046583    |              | \$ (655.00    |
| ACME BRASS                 | ASIMIBOUSED OF TOSTICE PAYIS                        | 511 20020 1000   | 20,20,21     | y (000,000    |
| B, STANLEY GILL            | ISAMU NOGUCHI 36" DIA TABLE                         |                  | 06/05/14     | \$ 1,598.00   |
| CAPITOL BUSINESS INTERIORS | MILO BAUGHMAN SOFA                                  | 57844            | -            | \$ 6,100.00   |
| CAPITOL BUSINESS INTERIORS | REIMBURSED BY JUSTICE DAVIS                         | CR 1800046583    | 10/25/17     | \$ (6,100.00  |
| CARPET GALLERY             | ;<br>WALTER KNOLL LEAD CHAIR                        | •                | 08/21/14     | \$ 8,098.52   |
| CARPET GALLERY             | EDWARD FIELDS 9 X 12 OVAL RUG                       |                  |              | \$ 20,529.80  |
| CARPET GALLERY             | EDWARD FIELDS 5 X 7 RUG                             |                  |              | \$ 7,665.00   |
| ED WEBER ARCHITECTS        | DESIGN SERVICES                                     | . 13-014-01      | 10/10/13     | \$ 7,237,50   |
| ED WEBER ARCHITECTS        | DESIGN SERVICES                                     | 13-014-02        | 11/09/13     | \$ 9,390.00   |
| ED WEBER ARCHITECTS        | DESIGN SERVICES                                     | 13-014-03        | 12/15/13     | \$ 1,032,31   |
| ED WEBER ARCHITECTS        | DESIGN SERVICES                                     | 13-014-04        | 04/05/14     | \$ 900,00     |
| ED WEBER ARCHITECTS        | DESIGN SERVICES                                     | l<br>→ 13-014-05 | 05/04/14     | \$ 300.00     |
| ED WEBER ARCHITECTS        | DESIGN SERVICES                                     | 13-015-10        |              | \$ 420.00     |
| ED WEBER ARCHITECTS        | DESIGN SERVICES                                     | 13-014-07        |              | \$ 1,020.00   |
| ED WEBER ARCHITECTS        | DESIGN SERVICES                                     | 13-014-08        |              | \$ 480.00     |
| ED WEBER ARCHITECTS        | DESIGN SERVICES                                     | . 13-014-09      |              | \$ 420.00     |
|                            | DESIGN SERVICES                                     | 13-014-10        |              | \$ 870.00     |
| ED WEBER ARCHITECTS        | DESIGN SERVICES  DESIGN SERVICES                    | 13-014-11        |              | \$ 480.00     |
| ED WEBER ARCHITECTS        |                                                     | 13-014-12        |              | \$ 620,00     |
| ED WEBER ARCHITECTS        | design services                                     | 13-01-22         | 12/07/14     | \$ 620,00     |
| EXIT ART                   | LOUIS GHOST CHAIRS - BLUE (2)                       |                  | 08/15/14     | \$ 840.00     |
| GEIGER BROTHERS            | CONSTRUCTION: COSTS                                 |                  | 06/14/14     | \$ 433,105.00 |
| HIVE MODERN DESIGN         | LOUIS GHOST CHAIRS - CLEAR (2)                      |                  | 07/28/14     | \$ 928.00     |
| IFN MODERN                 | PAVILION CHAIR                                      |                  | 03/11/15     | \$ 899,10     |
| PATTY STEWART CUSTOM FAUX  | PAINTING                                            |                  | 01/20/15     | \$ 1,600.00   |
| PLYCON TRANSPORATION       | SHIPPING CHARGE ON LOUNGE CHAIRS PURCHASED AT ART   | AUCTION          | 08/27/13     | \$ 474.50     |
| PLYCON TRANSPORATION       | REIMBURSED BY JUSTICE DAVIS                         | CR 1800046583    | 3 10/25/17   | \$ (474.50    |
| RESTORATION HARDWARE       | INDUSTRIAL SAWHORSE DESK                            |                  |              | \$ 1,596,00   |
| RESTORATION HARDWARE       | SHIPPING CHARGE ON INDUSTRIAL SAWHORSE DESK         |                  |              | \$ 249.00     |
| WINDOW FASHIONS            | REUPHOLSTER 2 LOUNGE CHAIRS PURCHASED AT ART AUCT   | ION              | 07/28/14     | \$ 2,790.00   |
| WINDOW FASHIONS            | REIMBURSED BY JUSTICE DAVIS                         | CR 1800046583    | 10/25/17     | \$ (2,790.00  |
|                            |                                                     |                  | SUBTOTAL     | \$ 500,278.23 |