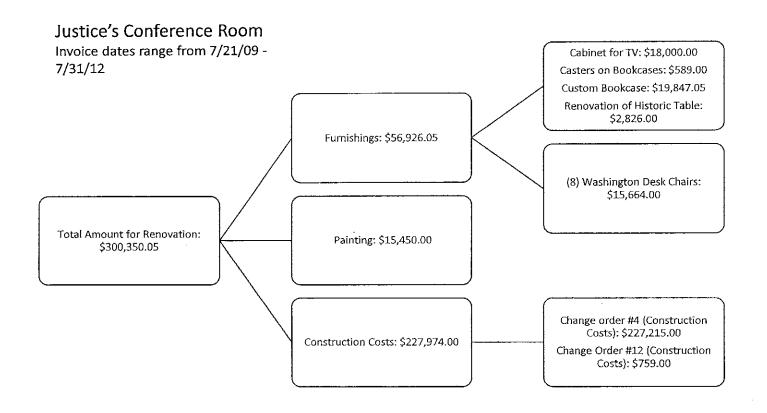

| 1  | JUSTICE'S CONFERENCE ROOM                            |
|----|------------------------------------------------------|
| 2  | COMMON AREA:                                         |
| 3  | COURTROOM                                            |
| 4  | JUSTICE BENJAMIN                                     |
| 5  | JUSTICE DAVIS                                        |
| 6  | JUSTICE KETCHUM                                      |
| 7  | JUSTICE LOUGHRY                                      |
| 8  | JUSTICE WALKER                                       |
| 9  | JUSTICE WORKMAN                                      |
| 10 | 3 <sup>RD</sup> FLOOR WOMEN'S RESTROOM               |
| 11 | 3 <sup>RD</sup> FLOOR MEN'S RESTROOM                 |
| 12 | 3 <sup>RD</sup> FLOOR BATHROOM (BEHIND THE<br>BENCH) |
| 13 | 1 <sup>ST</sup> FLOOR HALLWAY (LIGHTS & MARBLE)      |
| 14 |                                                      |
| 15 |                                                      |

## JUSTICE'S CONFERENCE ROOM

|                                   |                                                           |                  | INVOICE  |               |
|-----------------------------------|-----------------------------------------------------------|------------------|----------|---------------|
| VENDOR                            | DESCRIPTION                                               | INVOICE #        | DATE     | AMOUNT        |
|                                   |                                                           |                  | 00/07/40 | Ć 40.000.00   |
| EDWARD HILLENBRAND FURNITUREMAKER | CABINET FOR 55" FLAT PANEL TELEVISION                     | 5525             | 09/07/10 | \$ 18,000.00  |
| EDWARD HILLENBRAND FURNITUREMAKER | INSTALL CASTERS ON THE 5 BOOKCASES IN THE CONFERENCE ROOM | 5594             | 12/30/11 | \$ 589.00     |
| EDWARD HILLENBRAND FURNITUREMAKER | CUSTOM BOOKCASE FOR CONFERENCE ROOM                       | 5606             | 07/31/12 | \$ 19,847.05  |
| EDWARD HILLENBRAND FURNITURE      | RENOVATION OF HISTORIC TABLE IN CONFERENCE ROOM           | 5499             | 02/01/10 | \$ 2,826.00   |
| PATTY STEWART CUSTOM FAUX         | PAINTING IN CONFERENCE ROOM                               | N/A              | 08/29/11 | \$ 15,450.00  |
| WELLS HOME FURNISHINGS            | WASHINGTON DESK CHAIR (1)                                 | 74203            | 04/12/10 | \$ 1,958.00   |
| WELLS HOME FURNISHINGS            | WASHINGTON DESK CHAIR (1)                                 | 75611            | 08/31/10 | \$ 1,958.00   |
| WELLS HOME FURNISHINGS            | WASHINGTON DESK CHAIR (6)                                 | 77324            | 01/01/11 | \$ 11,748.00  |
| NEIGHBORGALL CONSTRUCTION         | CONSTRUCTION COSTS                                        | CHANGE ORDER #4  | 07/21/09 | \$ 227,215.00 |
| NEIGHBORGALL CONSTRUCTION         | CONSTRUCTION COSTS                                        | CHANGE ORDER #12 | 07/21/09 | \$ 759,00     |
|                                   |                                                           |                  | SUBTOTAL | \$ 300,350.05 |

SUBTOTAL \$ 300,350.05