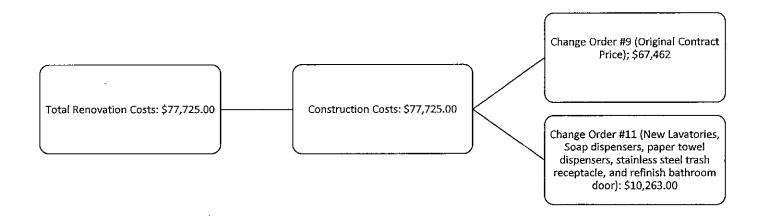

#### RENOVATION OF 3RD FLOOR COURTROOM

| VENDOR :                  | DESCRIPTION                             | INVOICE #        | INVOICE<br>DATE | AMOUNT        |
|---------------------------|-----------------------------------------|------------------|-----------------|---------------|
| PATTY STEWART CUSTOM FAUX | PAINTING IN THE COURTROOM               | N/A              | 07/25/12        | \$ 3,625.00   |
| NEIGHBORGALL              | PATCH PLASTER WALLS & PAINT             | CHANGE ORDER #11 | 12/09/10        | \$ 6,931.00   |
| NEIGHBORGALL              | CORK FLOORING                           | CHANGE ORDER #13 | 08/06/12        | \$ 143,017.00 |
| NEIGHBORGALL              | ADDITIONAL MARBLE WORK & BRASS CLEANING | CHANGE ORDER #13 | 08/06/12        | \$ 3,547.75   |
|                           |                                         |                  |                 | \$ 153,495.75 |
|                           |                                         |                  |                 |               |
|                           |                                         |                  | SUBTOTAL        | \$ 157,120.75 |