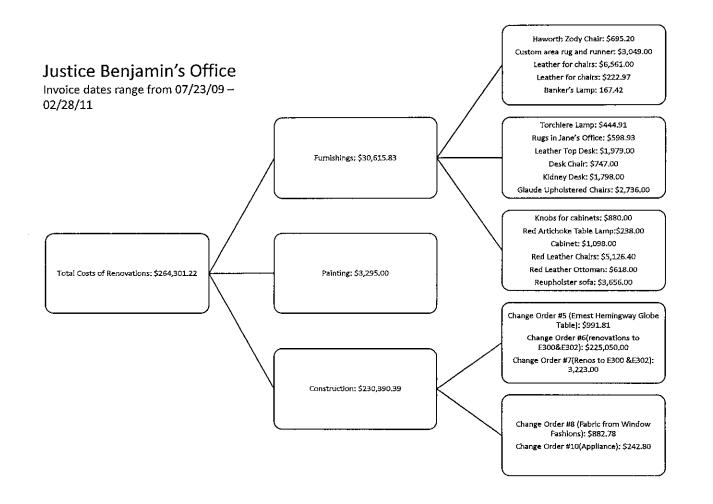

## JUSTICE BENJAMIN

#### TICE BENJAMIN'S OFFICE RENOVATIONS

| (_)                                                |                                                                                                                                        | Sales Order/Invoice                |                                  |                       |                                |
|----------------------------------------------------|----------------------------------------------------------------------------------------------------------------------------------------|------------------------------------|----------------------------------|-----------------------|--------------------------------|
| <u>Vendor</u>                                      | <u>Item Description</u>                                                                                                                | <u>No.</u>                         | Invoice Date                     |                       | Amount                         |
| Capitol Business                                   | Haworth Zody Chair                                                                                                                     | 91863                              | 07/01/10                         | \$                    | 695.20                         |
| Carpet Gallery                                     | Custom area rug & runner                                                                                                               |                                    | 02/28/11                         | \$                    | 3,049.00                       |
| Garrett Leather                                    | Vintage Moss & Pearlessence Lipstick leather (for Hancock & Moore chairs) Vintage Moss & Pearlessence Lipstick leather (for Hancock &  | 108752                             | 01/28/11                         | \$                    | 6,561.00                       |
| Garrett Leather                                    | Moore chairs)                                                                                                                          | 109529                             | 03/07/11                         | \$                    | 222.97                         |
| Goldfarb                                           | Banker's Lamp                                                                                                                          | Fletch's P-Card                    | 08/12/10                         | \$                    | 167,42                         |
| Lamps Plus                                         | Torchiere Lamp                                                                                                                         | Fletch's P-Card                    | 07/01/10                         | \$                    | 444.91                         |
| Patty Stewart Custom Faux (                        | La Painting in office E-302 (Debble Bogan)<br>La Painting in office E-302 (Debble Bogan)<br>La Painting in office E-302 (Debble Bogan) | N/A<br>N/A<br>N/A                  | 02/09/10<br>04/15/10<br>04/15/10 | \$<br>\$<br>\$        | 1,250.00<br>1,250.00<br>795.00 |
| RDC Area Rugs                                      | Rugs in Jane's Office (Runner & 5x7)                                                                                                   | Fletch's P-Card                    | 09/03/10                         | \$                    | 598.93                         |
| Well's Home Furnishings                            | Thomasville Regiment Leather Top Correspondent Desk                                                                                    | 71320                              | 07/23/09                         | \$                    | 1,979.00                       |
| '''ell's Home Furnishings<br>'l's Home Furnishings | Thomasville Regiment Correspondent Desk Chair<br>Stanley/Blair Savannah Kidney Desk                                                    | 71320<br>72439                     | 07/23/09<br>10/29/09             | \$<br>\$              | 747.00<br>1,798.00             |
| s Home Furnishings, s Home Furnishings             | Thomasville Glaude Upholstered Chairs Stanley knobs for built-in cabinets                                                              | 74221<br>74222                     | 07/06/10<br>04/14/10             | \$<br>\$              | 2,735.00<br>880.00             |
| Well's Home Furnishings<br>Well's Home Furnishings | Uttermost Red Artichoke Table Lamp Stanley Farmhouse Patrons Cabinet                                                                   | 75616.<br>75616                    | 09/22/10<br>09/22/10             | \$<br>\$              | 238.00<br>1,098.00             |
| Well's Home Furnishings Well's Home Furnishings    | Hancock & Moore Ciara Red Leather Chairs Hancock & Moore Ciara Red Leather Ottoman                                                     | 76451<br>76451                     | 10/27/10<br>10/27/10             | \$<br>\$              | 5,126.40<br>618.00             |
| Window Fashions                                    | Reupholster 84" wide sofa                                                                                                              | N/A                                | 01/01/11                         | \$                    | 3,656.00                       |
| Total                                              | ·                                                                                                                                      |                                    |                                  | \$                    | 33,910.83                      |
|                                                    |                                                                                                                                        |                                    |                                  |                       |                                |
| Neighborgall<br>Neighborgall                       | Thomasville Ernest Hemingway Globe Table Office renovations - E300 & E302                                                              | Change order #5<br>Change order #6 |                                  | \$<br>\$              | 991.81<br>225,050.00           |
| Neighborgall<br>Neighborgall                       | Office renovations - E300 & E302 Fabric from Window Fashions                                                                           | Change order #7<br>Change order #8 |                                  | \$ \$ \$ \$ <b>\$</b> | 3,223.00<br>882.78             |
| Neighborgall                                       | Appliance                                                                                                                              | Change order #10                   |                                  | <u>\$</u><br>\$       | 242.80<br>230,390.39           |
|                                                    | TOTA                                                                                                                                   | <b>L</b>                           |                                  | \$                    | 264,301.22                     |