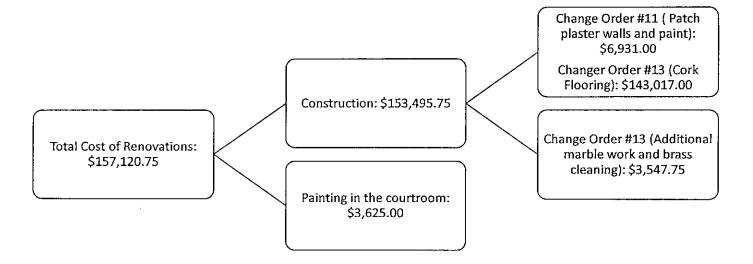

## COURTROOM

3<sup>RD</sup> Floor Courtroom

Invoice dates range from 12/09/10 - 08/06/12

#### RENOVATION OF 3RD FLOOR COURTROOM

| VENDOR :                  | DESCRIPTION                             | INVOICE #        | INVOICE<br>DATE | AMOUNT        |
|---------------------------|-----------------------------------------|------------------|-----------------|---------------|
| PATTY STEWART CUSTOM FAUX | PAINTING IN THE COURTROOM               | N/A              | 07/25/12        | \$ 3,625.00   |
| NEIGHBORGALL              | PATCH PLASTER WALLS & PAINT             | CHANGE ORDER #11 | 12/09/10        | \$ 6,931.00   |
| NEIGHBORGALL              | CORK FLOORING                           | CHANGE ORDER #13 | 08/06/12        | \$ 143,017.00 |
| NEIGHBORGALL              | ADDITIONAL MARBLE WORK & BRASS CLEANING | CHANGE ORDER #13 | 08/06/12        | \$ 3,547.75   |
|                           |                                         |                  |                 | \$ 153,495.75 |
|                           |                                         |                  |                 |               |
|                           |                                         |                  | SUBTOTAL        | \$ 157,120.75 |