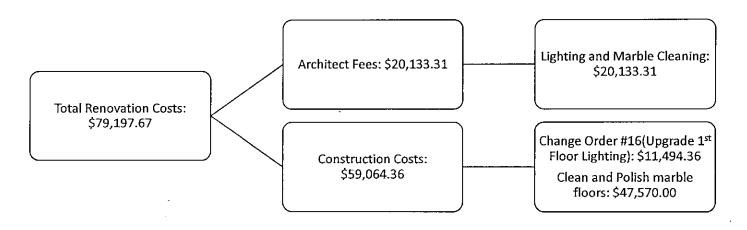

#### RENOVATION OF COMMON AREAS

|                           |                                                          | INVOICE #        | INVOICE<br>DATE | AMOUNT        |
|---------------------------|----------------------------------------------------------|------------------|-----------------|---------------|
| VENDOR                    | DESCRIPTION                                              | MA OICE #        | DATE            | AMOUNT        |
| CARPET GALLERY            | CUSTOM RUNNER FOR HALLWAY                                | N/A              | 02/08/12        | \$ 58,100.00  |
| PATTY STEWART CUSTOM FAUX | PAINTING OF ANTEROOM WALLS AND CRACKS IN TERRAZO FLOORS  | N/A              | 01/14/10        | \$ 7,750.00   |
| PATTY STEWART CUSTOM FAUX | PAINTING IN HALLWAY                                      | N/A              | 10/28/13        | \$ 4,032.7    |
| NEIGHBORGALL CONSTRUCTION | CONSTRUCTION COSTS FOR THIRD FLOOR                       | CHANGE ORDER #3  | 05/29/09        | \$ 3,375.73   |
| NEIGHBORGALL CONSTRUCTION | DEMOLITION, CARPENTRY, PAINTING NOT IDENTIFIED BY OFFICE | CHANGE ORDER #5  | 10/05/09        | \$ 16,053.3   |
| NEIGHBORGALL CONSTRUCTION | CONSTRUCTION COSTS FOR THIRD FLOOR HALLWAY               | CHANGE ORDER #6  | 12/16/09        | \$ 216,593.00 |
| NEIGHBORGALL CONSTRUCTION | SECURITY CAMERA MONITOR BRACKET                          | CHANGE ORDER #7  | 08/02/10        | \$ 235.0      |
| NEIGHBORGALL CONSTRUCTION | FURNISH & INSTALL WOOD SHELVES                           | CHANGE ORDER #7  | 08/02/10        | \$ 1,218.0    |
| NEIGHBORGALL CONSTRUCTION | PURCHASE OF PLAQUES                                      | CHANGE ORDER #7  | 08/02/10        | \$ 6,998.0    |
| NEIGHBORGALL CONSTRUCTION | REMOVE CARPET AND REFINISH TERRAZZO FLOOR                | CHANGE ORDER #11 | 12/09/10        | \$ 19,491.0   |
| NEIGHBORGALL CONSTRUCTION | SUPERVISION OF WORK IN MULTIPLE OFFICES                  | CHANGE ORDER #16 | 11/07/13        | \$ 1,773.7    |
| NEIGHBORGALL CONSTRUCTION | ADJUST DOORS AT HR OFFICE/FLOOR REPAIR (LOCATION ??)     | CHANGE ORDER #17 | 03/05/14        | \$ 4,941.7    |
|                           |                                                          |                  |                 | \$ 270,679.5  |
|                           |                                                          |                  | SUBTOTAL        | \$ 340,562.3  |