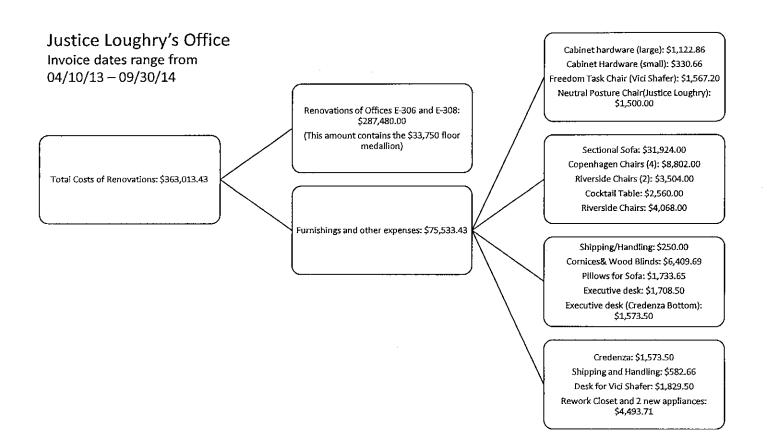

### JUSTICE LOUGHRY

#### JUSTICE LOUGHRY OFFICE RENOVATION

| VENDOR                     | DESCRIPTION                                                    | INVOICE #  | INVOICE DATE             |                | AMOUNT     |
|----------------------------|----------------------------------------------------------------|------------|--------------------------|----------------|------------|
| •                          |                                                                |            |                          |                |            |
| ATGSTORES,COM              | CABINET HARDWARE - LARGE PULLS                                 | 2676239    | 08/27/13                 | \$             | 1,122.86   |
| ATGSTORES.COM              | CABINET HARDWARE - SMALL PULLS                                 | 2676264    | 08/27/13                 | \$             | 330.66     |
| CAPITOL BUSINESS INTERIOR  | FREEDOM TASK CHAIR (VICI SHAFER)                               | 77666      | 08/08/13                 | \$             | 1,567.20   |
| CAPITOL BUSINESS INTERIORS | NEUTRAL POSTURE CHAIR (JUSTICE LOUGHRY)                        | 79321      | 03/17/14                 | \$             | 1,500.00   |
| CARPET GALLERY             | SECTIONAL SOFA                                                 | N/A        | 05/13/13                 | \$             | 31,924.00  |
| CARPET GALLERY             | COPENHAGEN CHAIRS (4)                                          | N/A        | 05/13/13                 | \$             | 8,802.00   |
| CARPET GALLERY             | RIVERSIDE CHAIRS (2)                                           | N/A        | 05/13/13                 | \$<br>\$<br>\$ | 3,504.00   |
| CARPET GALLERY             | COCKTAIL TABLE                                                 | N/A        | 05/13/13                 | \$             | 2,560.00   |
| CARPET GALLERY             | RIVERSIDE CHAIRS (2)                                           | N/A        | 05/13/13                 | \$             | 4,068.00   |
| CARPET GALLERY             | SHIPPING/HANDLING                                              | N/A        | 05/13/13                 | \$<br>\$       | 250.00     |
| CARPET GALLERY             | CORNICES & WOOD BLINDS                                         | N/A        | 05/13/13                 | \$             | 6,409.69   |
| CARPET GALLERY             | PILLOWS FOR SOFA                                               | N/A        | 09/30/14                 | \$             | 1,733.65   |
| 11774 4431                 | EXECUTIVE DESK 7-9160                                          | 384951     | 04/10/13                 | \$             | 1,708.50   |
| HEKMAN                     | EXECUTIVE DESK 7-9160  EXECUTIVE DESK 7-9162 (CREDENZA BOTTOM) | 384951     | 04/10/13                 | \$             | 1,573.50   |
| HEKMAN                     | CREDENZA                                                       | 384951     | 04/10/13                 | \$             | 1,573.50   |
| HEKMAN<br>HEKMAN           | SHIPPING/HANDLING                                              | 384951     | 04/10/13                 | ς              | 582.66     |
| HEKMAN                     | DESK FOR VICE SHAFER                                           | J370220    | 04/22/13                 | \$<br>\$       | 1,829.50   |
| NEIGHBORGALL CONSTRUCTION  | RÉNOVATION OF OFFICES E-306 & E-308                            | NCC 13-049 | 09/30/13                 | \$             | 287,480.00 |
| MEIGHBOUGUE COMPLIBORION   | HERO MITOR OF OTTOGET COOK & & AND                             | CHANGE     | <b>,,</b> - <del>-</del> | ,              | ,          |
| NEIGHBORGALL CONSTRUCTION  | REWORK CLOSET DOOR, 2 NEW APPLIANCES                           | ORDER #16  | 11/07/13                 | \$             | 4,493.71   |
|                            |                                                                |            | SUBTOTAL                 | \$             | 363,013.43 |