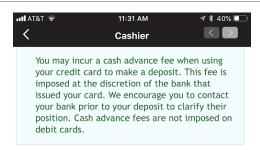

y 14, 2018. The Court further specified that states may enact laws to regulate sports betting within its own borders, and, therefore, sports betting in West Virginia may immediately commence pursuant to W.Va. Code §§ 29-22D-1, et al., with the publication of this notice in the State Register.

# Registering for a Sports Wagering Account (Online or Mobile)





#### Registration (KYC)



Registration uses information to run redundancy checks in the background based on the personal information provided by the player to ensure the player is who they say they are when they sign-up.

#### Terms and Conditions





### Deposits





### Deposits



#### 1. Enter an amount to deposit

| USD     |               |
|---------|---------------|
| Minimum | USD 10.00     |
| Mavimum | 1150 10000 00 |



#### 1. Enter an amount to deposit

USD

| Minimum<br>Maximum<br>Tee               | USD 10.00<br>USD 10000.00<br>FREE |           |
|-----------------------------------------|-----------------------------------|-----------|
| 2. Secure payment details for Visa Card |                                   |           |
| Card Number                             |                                   |           |
| xpiry Date                              |                                   |           |
| Month                                   | Year                              | ~         |
| CVV2/Security                           | Card Code                         |           |
|                                         |                                   | *Optional |
| Deposit Bonus (