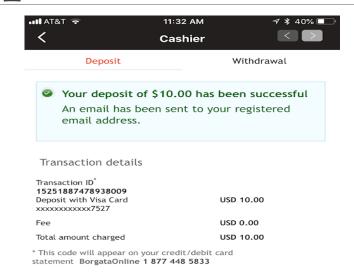

-----|-----------|
| 2. Secure payment details for Visa Card |                                   |           |
| Card Number                             |                                   |           |
| xpiry Date                              |                                   |           |
| Month                                   | Year                              | ~         |
| CVV2/Security                           | Card Code                         |           |
|                                         |                                   | *Optional |
| Deposit Bonus (                         | Code                              |           |
|                                         |                                   |           |

Deposit

#### Deposits/Withdrawal of Funds





Transaction details

Transaction ID\*
15252939041867438
Withdrawal with Borgata Resort Cashier
Fee

USD 0.00 USD 13.01

USD 13.01

Amount to be collected USD 13.01

#### Alerts





### Promotions/Advertising





#### Geolocation

https://youtu.be/MVyQJHLyERQ

## Geolocation in New Jersey



# Q&A

DANIELLE BOYD, MANAGING GENERAL COUNSEL

**DBOYD@WVLOTTERY.COM** 

3043804551