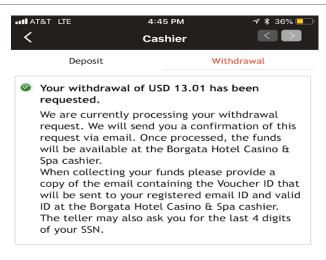

#### Deposits/Withdrawal of Funds

Transaction details

Transaction ID\*
15252939041867438
Withdrawal with Borgata Resort Cashier
Fee

USD 0.00 USD 13.01

USD 13.01

Amount to be collected USD 13.01