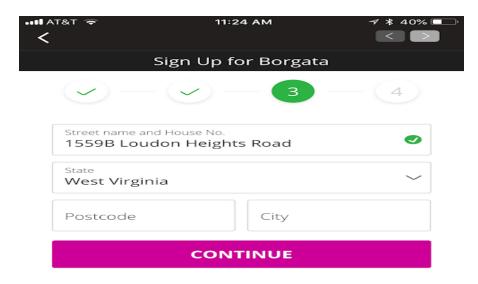

# Registering for a Sports Wagering Account (Online or Mobile)

#### Registration (KYC)

Registration uses information to run redundancy checks in the background based on the personal information provided by the player to ensure the player is who they say they are when they sign-up.