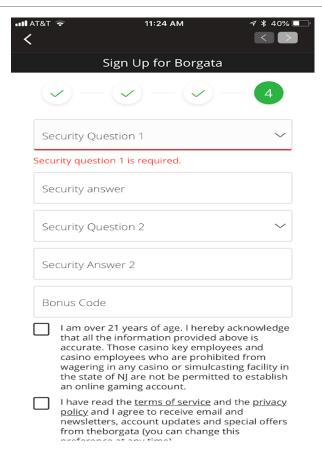

# Registering for a Sports Wagering Account (Online or Mobile)

#### Registration (KYC)

Registration uses information to run redundancy checks in the background based on the personal information provided by the player to ensure the player is who they say they are when they sign-up.

#### Terms and Conditions