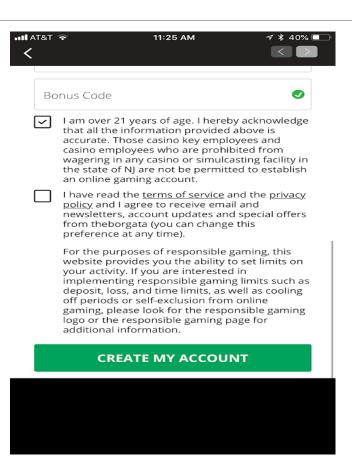

Protection Act as an unconstitutional exercise of federal power in the Murphy, Governor of New Jersey, et al. v. National Collegiate Athletic Association, et al. case decision issued May 14, 2018. The Court further specified that states may enact laws to regulate sports betting within its own borders, and, therefore, sports betting in West Virginia may immediately commence pursuant to W.Va. Code §§ 29-22D-1, et al., with the publication of this notice in the State Register.

# Registering for a Sports Wagering Account (Online or Mobile)





#### Registration (KYC)



Registration uses information to run redundancy checks in the background based on the personal information provided by the player to ensure the player is who they say they are when they sign-up.

#### Terms and Conditions





### Deposits





### Deposits



#### 1. Enter an amount to deposit

| USD     |               |
|---------|---------------|
| Minimum | USD 10.00     |
| Mavimum | 1150 10000 00 |



#### 1. Enter an amount to deposit

USD

| Minimum<br>Maximum<br>Tee               | USD 10.00<br>USD 10000.00<br>FREE |           |
|-----------------------------------------|-----------------------------------|-----------|
| 2. Secure payment details for Visa Card |                                   |           |
| Card Number                             |                                   |           |
| xpiry Date                              |                                   |           |
| Month                                   | Year                              | ~         |
| CVV2/Security