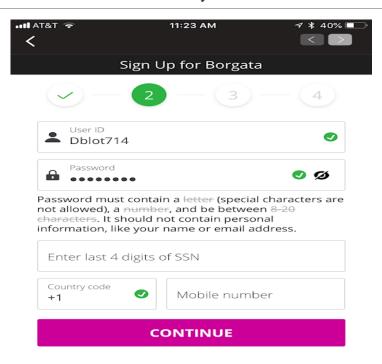

# Registering for a Sports Wagering Account (Online or Mobile)

#### Registration (KYC)

Registration uses information to run redundancy checks in the background based on the personal information provided by the player to ensure the player is who they say they are when they sign-up.