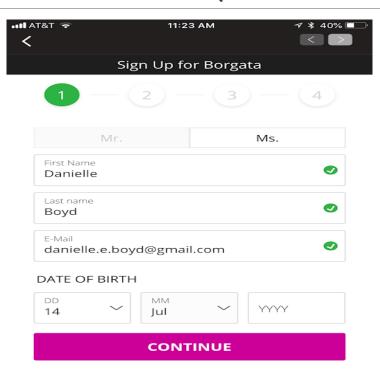

# Registering for a Sports Wagering Account (Online or Mobile)

#### Registration (KYC)

Registration uses information to run redundancy checks in the background based on the personal information provided by the player to ensure the player is who they say they are when they sign-up.