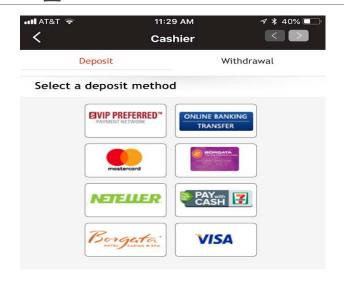

s an unconstitutional exercise of federal power in the Murphy, Governor of New Jersey, et al. v. National Collegiate Athletic Association, et al. case decision issued May 14, 2018. The Court further specified that states may enact laws to regulate sports betting within its own borders, and, therefore, sports betting in West Virginia may immediately commence pursuant to W.Va. Code §§ 29-22D-1, et al., with the publication of this notice in the State Register.

# Registering for a Sports Wagering Account (Online or Mobile)





#### Registration (KYC)



Registration uses information to run redundancy checks in the background based on the personal information provided by the player to ensure the player is who they say they are when they sign-up.

#### Terms and Conditions





### Deposits





### Deposits



#### 1. Enter an amount to deposit

| USD     |               |
|---------|---------------|
| Minimum | USD 10.00     |
| Mavimum | 1150 10000 00 |



#### 1. Enter an amount to deposit

USD

| Minimum<br>Maximum<br>Tee               | USD 10.00<br>USD 10000.00<br>FREE |           |
|-----------------------------------------|-----------------------------------|-----------|
| 2. Secure payment details for Visa Card |                                   |           |
| Card Number                             |                                   |           |
| xpiry Date                              |                                   |           |
| Month                                   | Year                              | ~         |
| CVV2/Security