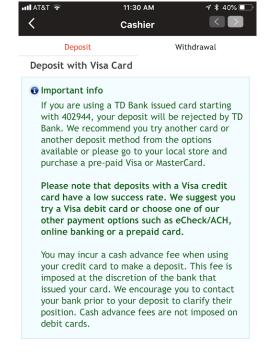

nal exercise of federal power in the Murphy, Governor of New Jersey, et al. v. National Collegiate Athletic Association, et al. case decision issued May 14, 2018. The Court further specified that states may enact laws to regulate sports betting within its own borders, and, therefore, sports betting in West Virginia may immediately commence pursuant to W.Va. Code §§ 29-22D-1, et al., with the publication of this notice in the State Register.

# Registering for a Sports Wagering Account (Online or Mobile)





#### Registration (KYC)



Registration uses information to run redundancy checks in the background based on the personal information provided by the player to ensure the player is who they say they are when they sign-up.

#### Terms and Conditions





### Deposits





### Deposits



#### 1. Enter an amount to deposit

| USD     |               |
|---------|---------------|
| Minimum | USD 10.00     |
| Mavimum | 1150 10000 00 |



#### 1. Enter an amount to deposit

USD

| Minimum<br>Maximum<br>Tee               | USD 10.00<br>USD 10000.00<br>FREE |           |
|-----------------------------------------|-----------------------------------|-----------|
| 2. Secure payment details for Visa Card |                                   |           |
| Card Number                             |                                   |           |
| xpiry Date                              |                                   |           |
| Month                                   | Year                              | ~         |
| CVV2/Security                           | Card Code