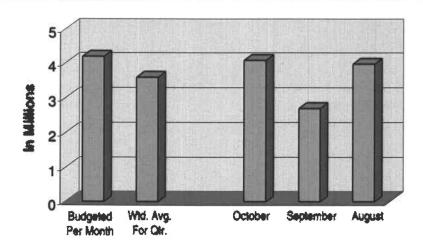

|
| State       | 8,336,944  | 19.03        | 7,986,385  | 18.91        | 7,235,862  | 17.74        |
| Total Costs | 43,809,481 | 100.00       | 42,233,661 | 100.00       | 41,002,998 | 100.00       |



#### Monthly Budgeted and Current 3 Month Period: August 2007 - October 2007

|         | Budgeted Per | Wtd. Avg. |              | Actual         |             |
|---------|--------------|-----------|--------------|----------------|-------------|
|         | Month        | For Qtr.  | October 2007 | September 2007 | August 2007 |
| Federal | 3,401,971    | 2,901,505 | 3,318,618    | 2,172,107      | 3,213,790   |
| State   | 797,994      | 676,624   | 773.894      | 506.530        | 749,449     |
| Total   | 4,199,965    | 3,578,129 | 4.092,512    | 2.678.637      | 3.963.239   |



WVCHIP Report For December 2007 Page 3

#### IV. Other Highlights

#### FEDERAL FUNDING UPDATE

- The Continuing Resolution (P.L. 110 116) for SCHIP funding expires Friday, December 14.
  House Speaker Pelosi indicates that negotiations on an actual reauthorization bill that would provide for an additional five years funding must conclude no later than Friday, December 7, if one is to move forward.
- If no reauthorization occurs, it is unclear if continued funding will be made through short-term.
   Continuing Resolutions or a longer one of 12 or even 18 months.
- Current 2008 federal funding for all states is now shown to be \$1.6 billion below what all states need to operate without shortfalls in federal funds. Twenty-one states are projected to have shortfalls with nine of them runnin