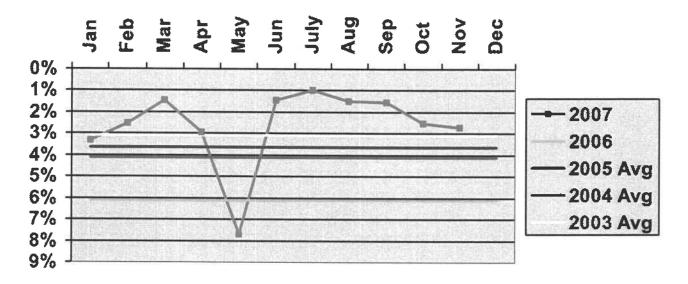

| 6,853 |        |
| PENDING 3 MONTHS BEFORE                         | 7,141 |        |
| PENDING 6 MONTHS BEFORE                         | 7,275 |        |
| PENDING 12 MONTHS BEFORE                        | 8,842 |        |

| Acknowledgment Timeliness:                    | <u>2006</u> | NOV    | YID       |
|-----------------------------------------------|-------------|--------|-----------|
| <ol> <li>Protest Ackn. &gt;30 days</li> </ol> | 6.13%       | 2.71%  | 2.68%     |
| 2. Protest Ackn. 24-30 days                   | 1.65%       | 2.17%  | 1.35%     |
| 3. Protest Ackn. 11-23 days                   | 7.14%       | 21.11  | 1% 13.05% |
| 4. Protest Ackn. <11 days                     | 85.08%      | 74.02% | 82.92%    |

#### Acknowledged Later than 30 Days from Receipt



B)

B)

B) C)

| B)             | <u>200</u>                   | <u>)6</u> | NOV | YTD   |
|----------------|------------------------------|-----------|-----|-------|
| C) E. Decision | ns Mailed: $1\overline{0.7}$ | 60        | 485 | 6,222 |
| 1.             | ALJ Decisions                | 5,304     | 322 | 3,533 |
| 2.             | Non-Attorney Adjudicator:    | 5,456     | 163 | 2,689 |
| 3.             | Withdrawals:                 | 2,152     | 102 | 1,290 |
| 4.             | "No Evidence" Dismissals     | 3,567     | 207 | 2,215 |

| F. | Final Decision Timeliness | 2006  | NOV   | YTD   |
|----|---------------------------|-------|-------|-------|
|    | 1. <30 days:              | 49.8% | 51.6% | 62.7% |
|    | 2. 30-60 days:            | 27.8% | 33.0% | 26.1% |
|    | 3. 60-9