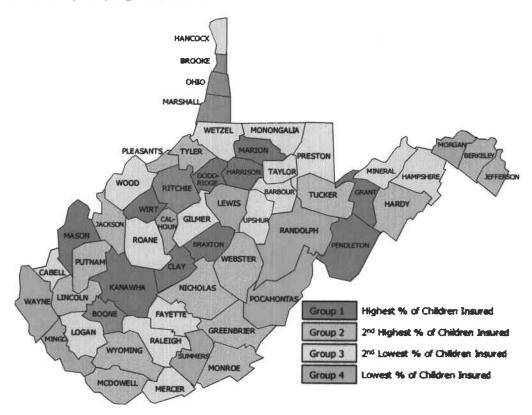

| 94.0%                         | 20                                | 231                              |
| Totals                   | 382,490                          | 25,021                             | 145,826                                | 170,847                              | 44.7%                                          | 93.4%                         |                                   | 22,446                           |

<sup>\*</sup>Based on data from "Health Insurance in West Virginia: The Children's Report" – a survey by The Institute for Health Policy Research at the West Virginia University Robert C. Byrd Science Center

<sup>&</sup>quot;There may be some uninsured eligible children in these counties, but according to the results of the survey sampling none were found.



### West Virginia Children's Health Insurance Program Comparative Statement of Revenues, Expanditures and Changes in Fund Balances For the Three Months Ending October 31, 2007 and October 31, 2008 (Modified Accrual Basis)

|                                  | October 31, 2007 | October 31, 2006 | Variance     |           |  |
|----------------------------------|------------------|------------------|--------------|-----------|--|
| Revenues:                        |                  |                  |              |           |  |
| Federal Grants                   | 11,659,184       | 10,765,469       | 893,715      | 8%        |  |
| State Appropriations             | 4,806,978        | 4,606,015        | 963          | 0%        |  |
| Premium Revenues                 | 22.664