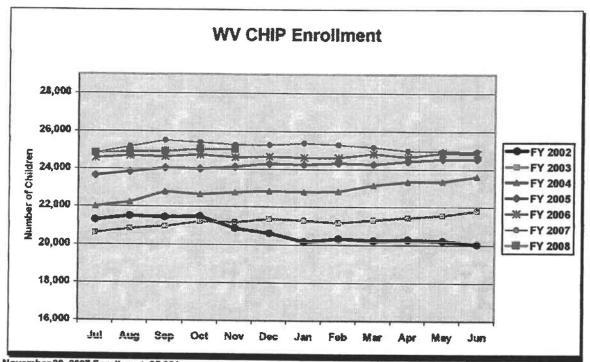

The following reports from CHIP were distributed: A report of enrollment for October 2007 and financial statements for period ending September 30, 2007. No unfunded liabilities overall in the program and Senate Bill 3 continues to improve.