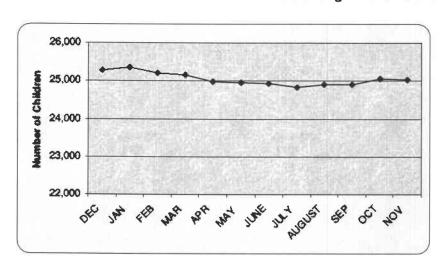

|

<sup>\*</sup>Based on data from "Health Insurance in West Virginia: The Children's Report" -- a survey by The institute for Health Policy Research at the West Virginia University Robert C. Byrd Science Center

<sup>\*\*</sup>There may be seme uninsured eligible children in these counties, but according to the results of the survey sampling none were found.



## Legislative Oversight Commission on Health and Human Resources Accountability

December 2007

Department of Administration

State Children's Health Insurance Program UPDATE



#### WV CHILDREN'S HEALTH INSURANCE AGENCY

#### **REPORT FOR DECEMBER 2007**

#### I. Enrollment on November 30, 2007: 25,021

See Attachment I for enrollment by county.

Current 12-Month Enrollment Period: December 2006 through November 2007



#### Enrollee Totals: September 2007 to November 2007

| Month     | Total | 1 Year  | Total |
|-----------|-------|---------|-------|
| September | 1,778 | Average | 1,791 |
| October   | 1,658 | High    | 2.087 |
| November  | 1,624 | Low     | 1,494 |

#### New Enrollee (Never Before on CHIP) Totals: September 2007 to November 2007

| Month     | Total | 1 Year  | Total |
|-----------|-------|---------|-------|
| September | 812   | Average | 768   |
| October   | 732   | High    | 920   |
| November  | 616   | Low     | 616   |

#### II. Re-enrollment for 3 Month Period: August 2007 to October 2007

| Total Forms Mailed |       |       | d within<br>Period |     | ed Cases<br>Closure | Final C | Closures |
|--------------------|-------|-------|--------------------|-----|-------------