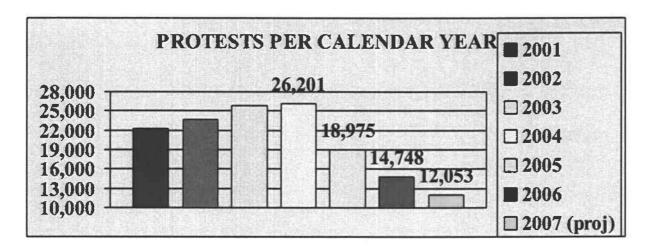

| 4,257       | 47.50%        |
| Private<br>Carrier | n/a     | 2,207           | 17.50%        | 231         | 37.75%        | 3,063       | 34.18%        |
| Others             | n/a     | all of the same | REPORT OF     |             |               |             | 3,1,0,10      |
| Self-<br>Insured   | 2,736   | 2,264           | 17.90%        | 119         | 19.44%        | 1,642       | 18.32%        |
| Subtotal           |         | 12,617          | 100%          | 612         | 100%          | 8,962       | 100%          |
| Temporary          | 12/1/25 | 2,131           | Hatting.      | 127         |               | 2,087       |               |
| Total              |         | 14,748          |               | 739         |               | 11,049      |               |







<u>2006</u> <u>NOV YTD</u> B. Issues Resolved: 18,335 879 10,815

#### C. Pending Caseload Report

| PENDING 1ST OF MONTH | 6,677 |  |
|----------------------|-------|--|
| NEW PROTESTS         | +612  |  |

| ISSUES RESOLVED BY DECISION                     |       | -567   |
|-------------------------------------------------|-------|--------|
| DISMISSED FOR NO EVIDENCE                       |       | -207   |
| WITHDRAWN                                       |       | -105   |
| MANUALLY CLOSED CLAIMS                          |       |        |
| (TOTAL RESOLVED)                                |       | (-879) |
| REMAND FROM SUPREME<br>COURT OR BOARD OF REVIEW | 41    |        |
| PENDING END OF MONTH                            | 6,451 |        |
|