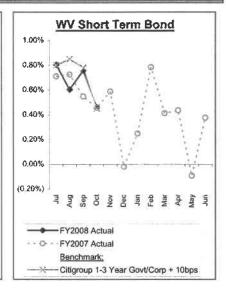

t at 4.07%. The 2-year Treasury yield declined 4 bps in October to 3.94%, while the 3-year Treasury dropped 10 bps to 3.92%. The 10-year Treasury yield fell 12 bps to 4.47% as the 30-year Treasury yield dipped 9 bps to 4.75%, narrowing the yield spread between the 30-year and the 2-year Treasury to 80 bps.

Ninety-day T-Bills returned 0.30% in October, underperforming the 0.37% return of 1-3 Year Government Bonds. Year-to-date in 2007, 90-Day T-bills have earned 4.22%, while 1-3 Year Government Bonds have returned 5.24%. For the last 12 months, T-bills underperformed with a 5.13% return as 1-3 Year Government Bonds earned 5.80%.

#### West Virginia Board of Treasury Investments Financial Highlights as of October 31, 2007

#### Monthly Rates of Return for Operating Pools (Net of Fees)







| Pool                  | Asset Value  | Oct. Net<br>Income<br>(Loss) | Fiscal<br>YTD Net<br>Income<br>(Loss) | Percent of Total Net Asset Value  Participant Accounts 2.5% |
|-----------------------|--------------|------------------------------|---------------------------------------|-------------------------------------------------------------|
| WV Money Market       | \$ 2,406,637 | \$ 10,173                    | \$ 39.551                             | ■Loans, 3.9%                                                |
| WV Gov't Money Market | 243.997      | 984                          | 4.078                                 | ■Loss Amortization,<br>4.8%                                 |
| WV Short Term Bond    | 235,041      | 1,075                        | 6,108