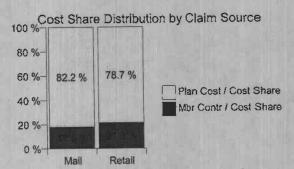

### 6. PEIA, BRIM and CHIP Reports

The following monthly PEIA reports were distributed: Financials for July 2007, Monthly Management Report and the Prescription Drug Report for September 2007. Robert Ferguson, Cabinet Secretary, Department of Administration, said there was a board meeting on Thursday and he was going to ask that the board not vote on any changes to the plan until some options are discussed based on some of the feedback received from the public hearing comment to see if there is anyway to mitigate some of the concerns that the retirees have. Ted Cheatham, Director, said a little over 200 retirees have been put back into the PEIA system.