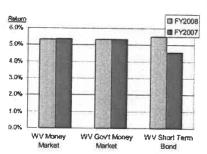

*Effective Rates of Return**

Time Weighted, Annualized, Net of All Fees

|                                   |             | Fiscal  | Fiscal      |
|-----------------------------------|-------------|---------|-------------|
|                                   | Oct.        | Year    | Year        |
|                                   | <u>2007</u> | 2008    | <u>2007</u> |
| WV Money Market<br>WV Gov't Money | 5.2%        | 5.3%    | 5.4%        |
| Market                            | 5.1%        | 5.3%    | 5.3%        |
|                                   | Fiscal Y    | ear Fis | cal Vear    |

| Fiscal Year      | Fiscal Year      |
|------------------|------------------|
| 2008             | 2007             |
| (Past 12 Months) | (Past 12 Months) |

WV Short Term Bond

5.5%

4.5%



Returns are annualized fiscal year to date for VVV Money Mitt 5, VVV Gov? Money Mitt; past 12 months for WVV Short Term Bond

> Fiscal Year Return Comparisons

## WEST VIRGINIA BOARD OF TREASURY INVESTMENTS THE ECONOMIC STATE OCTOBER 2007

### Job Growth Accelerates; Economy Boosted by Exports, Consumers & Business

The U.S. unemployment rate remained at 4.7% in October, but job growth accelerated by 166,000, almost twice as many jobs as forecast. September's job growth was revised down to a 96,000 increase. During the third quarter, the U.S. economy grew at a 3.9% annual growth rate, the best showing since early 2006. Growth during the third quarter was boosted by increases in exports, consumer spending, and business investment. Consumer spending grew at a 3.0% pace in the third quarter