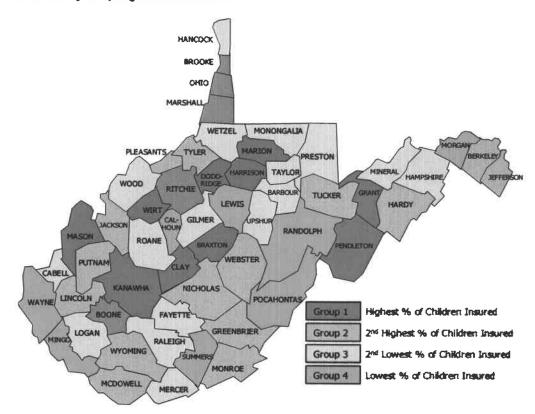

The following reports from CHIP were distributed: A report of enrollment for October 2007 and financial statements for period ending September 30, 2007. No unfunded liabilities overall in the program and Senate Bill 3 continues to improve.