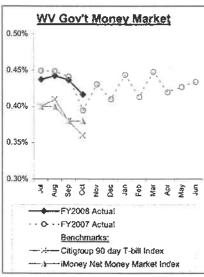

lat at 4.07%. The 2-year Treasury yield declined 4 bps in October to 3.94%, while the 3-year Treasury dropped 10 bps to 3.92%. The 10-year Treasury yield fell 12 bps to 4.47% as the 30-year Treasury yield dipped 9 bps to 4.75%, narrowing the yield spread between the 30-year and the 2-year Treasury to 80 bps.

Ninety-day T-Bills returned 0.30% in October, underperforming the 0.37% return of 1-3 Year Government Bonds. Year-to-date in 2007, 90-Day T-bills have earned 4.22%, while 1-3 Year Government Bonds have returned 5.24%. For the last 12 months, T-bills underperformed with a 5.13% return as 1-3 Year Government Bonds earned 5.80%.

#### West Virginia Board of Treasury Investments Financial Highlights as of October 31, 2007

#### Monthly Rates of Return for Operating Pools (Net of Fees)







| Pool                  | Asset Value  | Oct. Net<br>Income<br>(Loss) | Fiscal<br>YTD Net<br>Income<br>(Loss) | Percent of Total Net Asset Value  Participant Accounts 2.5% |
|-----------------------|--------------|------------------------------|---------------------------------------|-------------------------------------------------------------|
| WV Money Market       | \$ 2,406,637 | \$ 10,173                    | \$ 39.551                             | ■Loans, 3.9%                                                |
| WV Gov't Money Market | 243.997      | 984                          | 4.078                                 | ■Loss Amortization,<br>4.8%                                 |
| WV Short Term Bond    | 235,041      | 1,075                        | 6,108