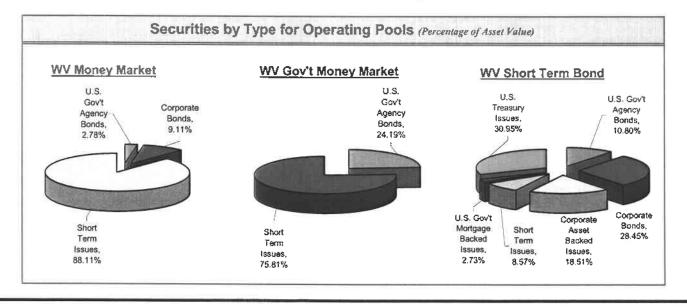

894                                   | ☐WV Short Term                                              |
| Loss Amortization     | 161,631      | 867                          | 7,354                                 | 8ond, 7.0%<br>■WV Gov't Money                               |
| Loans                 | 130,637      | (885)                        | 450                                   | Market, 7.3%                                                |
| Participant Accounts  | 85,386       | 325                          | 1,467                                 | WV Money Market,<br>71.5%                                   |
|                       | \$3,364,572  | \$ 12,932                    | \$ 59,902                             |                                                             |



# WEST VIRGINIA BOARD OF TREASURY INVESTMENTS SCHEDULE OF NET ASSETS, OPERATIONS & CHANGES IN NET ASSETS – UNAUDITED

#### **OCTOBER 31, 2007**

(IN THOUSANDS)

| Assets                                                          | WV Money<br>Market Pool | WV<br>Government<br>Money<br>Market Pool | WV Short<br>Term Bond<br>Pool | WV Bank<br>Pool | Other Pools | Participant Directed Accounts |
|-----------------------------------------------------------------|-------------------------|------------------------------------------|-------------------------------|-----------------|-------------|-------------------------------|
| Investments:                                                    |                         |                                          |                               |