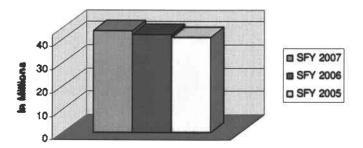

| 223 | 12%                 | 528     | 28%      |

#### III. Financial Activity

Please see this month's financial statement at Attachment 2. The average annualized claims cost per child for the month ended October 2007 was \$1,693.

Annual Expenditures for a 3 Year Period: SFY 2005 - SFY 2007

|             | SFY 2007   | FFP%<br>2007 | SFY 2006   | FFP%<br>2006 | SFY 2005   | FFP%<br>2005 |
|-------------|------------|--------------|------------|--------------|------------|--------------|
| Federal     | 35,472,537 | 80.97        | 34,247,276 | 81.09        | 33,767,136 | 82.26        |
| State       | 8,336,944  | 19.03        | 7,986,385  | 18.91        | 7,235,862  | 17.74        |
| Total Costs | 43,809,481 | 100.00       | 42,233,661 | 100.00       | 41,002,998 | 100.00       |



#### Monthly Budgeted and Current 3 Month Period: August 2007 - October 2007

|         | Budgeted Per | Wtd. Avg. |              | Actual         |             |
|---------|--------------|-----------|--------------|----------------|-------------|
|         | Month        | For Qtr.  | October 2007 | September 2007 | August 2007 |
| Federal | 3,401,971    | 2,901,505 | 3,318,618    | 2,172,107      | 3,213,790   |
| State   | 797,994      | 676,624   | 773.894      | 506.530        | 749,449     |
| Total   | 4,199,965    | 3,578,129 | 4.092,512    | 2.678.637      | 3.963.239   |



WVCHIP Report For December 2007 Page 3

#### IV. Other Highlights

#### FEDERAL FUNDING UPDATE

- The Continuing Resolution (P.L. 110 116) for SCHIP funding expires Friday, December 14.
  House Speaker Pelos