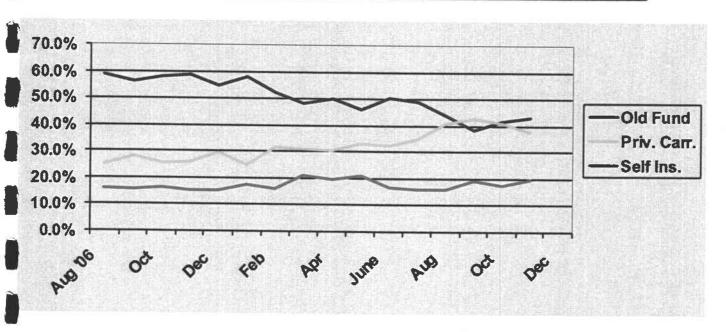

| 4,257       | 47.50%        |
| Private<br>Carrier | n/a     | 2,207           | 17.50%        | 231         | 37.75%        | 3,063       | 34.18%        |
| Others             | n/a     | all of the same | REPORT OF     |             |               |             | 3,1,0,10      |
| Self-<br>Insured   | 2,736   | 2,264           | 17.90%        | 119         | 19.44%        | 1,642       | 18.32%        |
| Subtotal           |         | 12,617          | 100%          | 612         | 100%          | 8,962       | 100%          |
| Temporary          | 12/1/25 | 2,131           | Hatting.      | 127         |               | 2,087       |               |
| Total              |         | 14,748          |               | 739         |               | 11,049      |               |







<u>2006</u> <u>NOV YTD</u> B. Issues Resolved: 18,335 879 10,815

#### C. Pending Caseload Report

| PENDING 1ST OF MONTH | 6,677 |  |
|----------------------|-------|--|
| NEW PROTESTS         | +612  |  |

| ISSUES RESOLVED BY DECISION                     |       | -567   |
|-------------------------------------------------|-------|--------|
| DISMISSED FOR NO EVIDENCE                       |       | -207   |
| WITHDRAWN                                       |       | -105   |
| MANUALLY CLOSED CLAIMS                          |       |        |
| (TOTAL RESOLVED)                                |       | (-879) |
| REMAND FROM SUPREME<br>COURT OR BOARD OF REVIEW | 41    |        |
| PENDING END OF MONTH                            | 6,451 |        |
|