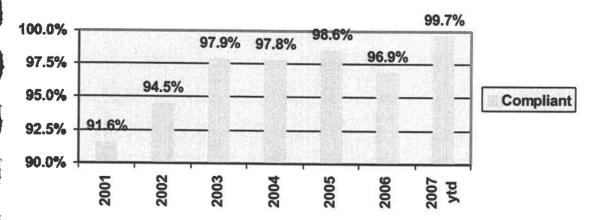

---|-----|-------|
| C) E. Decision | ns Mailed: $1\overline{0.7}$ | 60        | 485 | 6,222 |
| 1.             | ALJ Decisions                | 5,304     | 322 | 3,533 |
| 2.             | Non-Attorney Adjudicator:    | 5,456     | 163 | 2,689 |
| 3.             | Withdrawals:                 | 2,152     | 102 | 1,290 |
| 4.             | "No Evidence" Dismissals     | 3,567     | 207 | 2,215 |

| F. | Final Decision Timeliness | 2006  | NOV   | YTD   |
|----|---------------------------|-------|-------|-------|
|    | 1. <30 days:              | 49.8% | 51.6% | 62.7% |
|    | 2. 30-60 days:            | 27.8% | 33.0% | 26.1% |
|    | 3. 60-90 days:            | 19.4% | 15.4% | 10.8% |
|    | 4. +90 days:              | 3.1%  | 0.0%  | 0.3%  |

#### **Decision Within Rule's Time Limits**



| G. | Time Standard Compliance | 2006  | NOV   | YTD   |
|----|--------------------------|-------|-------|-------|
|    |                          | 85.9% | 93.4% | 91.9% |

### Workers Compensation Employer Exemptions Issued

|         | New               | Renewals Granted in |
|---------|-------------------|---------------------|
|         | Exemptions issued | 2007                |
| Jan. 06 | 15                | 8                   |
| Feb. 06 | 87                | 40                  |
| Mar. 06 | 98                | 39                  |
| Apr. 06 | 110               | 41                  |
| May 06  | 218               | 147                 |
| June 06 | 391               | 239                 |
| July 06 | 202               | 100                 |
| Aug 06  | 243