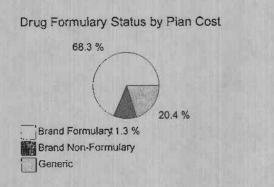

65        | 313,580         | -35.0 %  |
| Retail Rx Count     | 201,889        | 310,208         | -34.9 %  |
| Member Submit Rxs   | 29             | 237             | -87.8 %  |
| Mail Rx Count       | 1,847          | 3,135           | -41.1 %  |
| Total Admin Fee     | \$255.00       | \$1,915.50      | -86.7 %  |
| Total UC Savings    | \$8,094,176.34 | \$10,309,423.23 | -21.5 %  |
| Total Lost Savings  | \$10,521.00    | \$20,060.04     | -47.6 %  |
| Demographics        |                |                 |          |
| Average Age         | 38.7           | 45.3            | -14.7 %  |
| % Male Members      | 46.5 %         | 45.2 %          | 3.0 %    |
| % Female Members    | 53.5 %         | 54.8 %          | -2.4 %   |

#### Graphs based on Current Period: 10/2007 - 10/2007







#### West Virginia Board of Risk and Insurance Management UNAUDITED BALANCE SHEET

|                                         |        | October 31  |      |             |
|-----------------------------------------|--------|-------------|------|-------------|
|                                         |        | 2007        |      | 2006        |
| ASSETS                                  | av ing |             | 199  |             |
| Short Term Assets                       |        |             |      |             |
| Cash and Equivalents                    | \$     | 26,504,288  | \$   | 25,216,370  |
| Advance Deposit with Carrier/Trustee    |        | 132,105,345 |      | 102,772,516 |
| Receivables - Net                       |        | 10,672,745  |      | 8,202,011   |
| Prepaid