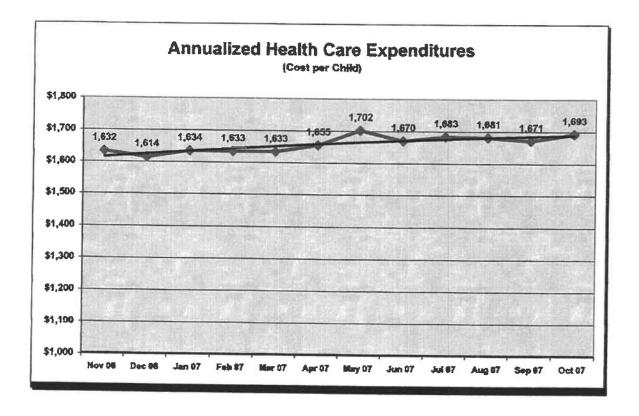

The following reports from CHIP were distributed: A report of enrollment for October 2007 and financial statements for period ending September 30, 2007. No unfunded liabilities overall in the program and Senate Bill 3 continues to improve.