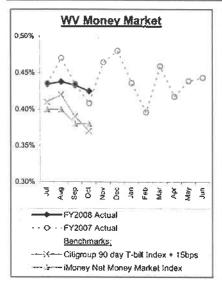

flat at 4.07%. The 2-year Treasury yield declined 4 bps in October to 3.94%, while the 3-year Treasury dropped 10 bps to 3.92%. The 10-year Treasury yield fell 12 bps to 4.47% as the 30-year Treasury yield dipped 9 bps to 4.75%, narrowing the yield spread between the 30-year and the 2-year Treasury to 80 bps.

Ninety-day T-Bills returned 0.30% in October, underperforming the 0.37% return of 1-3 Year Government Bonds. Year-to-date in 2007, 90-Day T-bills have earned 4.22%, while 1-3 Year Government Bonds have returned 5.24%. For the last 12 months, T-bills underperformed with a 5.13% return as 1-3 Year Government Bonds earned 5.80%.

#### West Virginia Board of Treasury Investments Financial Highlights as of October 31, 2007

#### Monthly Rates of Return for Operating Pools (Net of Fees)







| Pool                  | Asset Value  | Oct. Net<br>Income<br>(Loss) | Fiscal<br>YTD Net<br>Income<br>(Loss) | Percent of Total Net Asset Value  Participant Accounts 2.5% |
|-----------------------|--------------|------------------------------|---------------------------------------|-------------------------------------------------------------|
| WV Money Market       | \$ 2,406,637 | \$ 10,173                    | \$ 39.551                             | ■Loans, 3.9%                                                |
| WV Gov't Money Market | 243.997      | 984                          | 4.078                                 | ■Loss Amortization,<br>4.8%                                 |
| WV Short Term Bond    | 235,041      | 1,075                        | 6,108