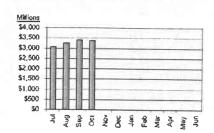

### Lottery Commission as of October 31, 2007:

Appears to be in good condition. Gross profit for the months of July - October of fiscal year 2007-2008, was \$ 213.9 million which was -0.75% below the same months of fiscal year 2006-2007.

#### Lottery Revenues:

Gross lottery revenues are receipts from on-line games, instant games and video lottery. These gross receipts totaled \$510,405,000.00 for the months of July - October 2007. These gross receipts were \$529,246,000.00 for July - October of the preceding fiscal year, 2006-2007. This number does not include commission and prize deductions. Gross profit (Gross revenues minus commissions and prize costs) for July - October 2007 was \$213,905,000.00; for the previous July - October it was \$215,519,000.00. Expressed as a percentage, gross profit is