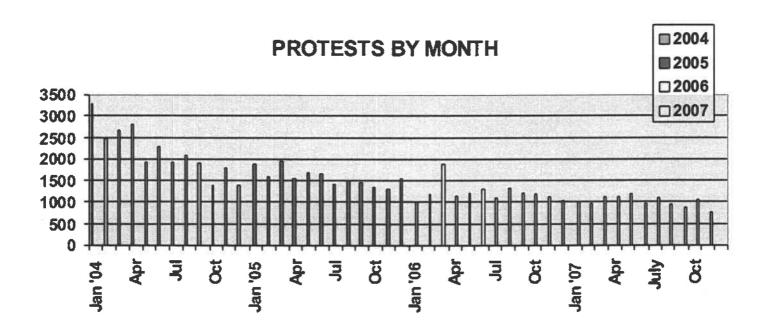

| 4,257       | 47.50%        |
| Private<br>Carrier | n/a     | 2,207           | 17.50%        | 231         | 37.75%        | 3,063       | 34.18%        |
| Others             | n/a     | all of the same | REPORT OF     |             |               |             | 3,1,0,10      |
| Self-<br>Insured   | 2,736   | 2,264           | 17.90%        | 119         | 19.44%        | 1,642       | 18.32%        |
| Subtotal           |         | 12,617          | 100%          | 612         | 100%          | 8,962       | 100%          |
| Temporary          | 12/1/25 | 2,131           | Hatting.      | 127         |               | 2,087       |               |
| Total              |         | 14,748          |               | 739         |               | 11,049      |               |







<u>2006</u> <u>NOV YTD</u> B. Issues Resolved: 18,335 879 10,815

#### C. Pending Caseload Report

| PENDING 1ST OF MONTH | 6,677 |  |
|----------------------|-------|--|
| NEW PROTESTS         | +612  |  |

| ISSUES RESOLVED BY DECISION                     |       | -567   |
|-------------------------------------------------|-------|--------|
| DISMISSED FOR NO EVIDENCE                       |       | -207   |
| WITHDRAWN                                       |       | -105   |
| MANUALLY CLOSED CLAIMS                          |       |        |
| (TOTAL RESOLVED)                                |       | (-879) |
| REMAND FROM SUPREME<br>COURT OR BOARD OF REVIEW | 41    |        |
| PENDING END OF MONTH                            | 6,451 |        |
|