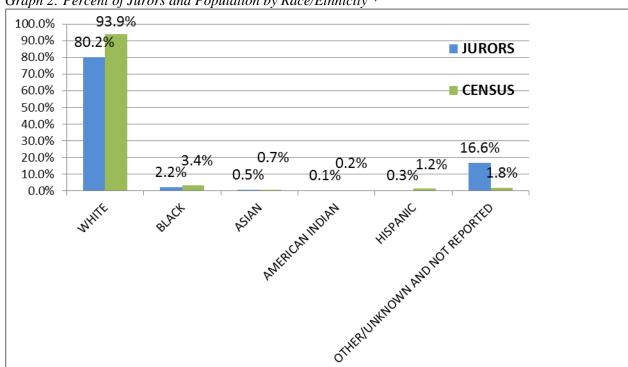

#### Race/Ethnicity

Of the 54,405 jurors who completed a juror qualification questionnaire, 43,654 (80.2%) reported their race as White. There were 1,174 Black jurors (2.2%), 295 Asian jurors (0.5%), 81 Native American jurors (0.1%) and 148 Hispanic<sup>1</sup> jurors (0.3%). Race was marked as "other/unknown" for 3,090 jurors (5.7%) and was not reported for 5,963 (11.0%). According to the United States Census Bureau's<sup>2</sup> website, in 2010, 93.9 percent of the West Virginia population was White, 3.4 percent were Black, 1.2 percent were Hispanic (of any race), 0.7 percent were Asian, 0.2 percent were American Indian or Alaska Native, and 1.8 were some other race. The population demographics for 2013 are not available on the website.

Graph 2: Percent of Jurors and Population by Race/Ethnicity \*

-

<sup>\*</sup>Please note when summing the distribution of race calculated from the census it will not total 100 percent. Race and ethnicity are reported separately in census reporting. Thus in census comparison data, in addition to race, all respondents are categorized by membership in one of two ethnicities, which are "Hispanic or Latino" and "Not Hispanic or Latino". However, in WV Juror Questionnaires, Hispanic is included as a selection within the race category. So, while on census reporting an individual may choose a race such as Black or White and Hispanic as their ethnicity, on juror reporting they would only choose the one of these with which they most identify (i.e. Black or Hispanic).