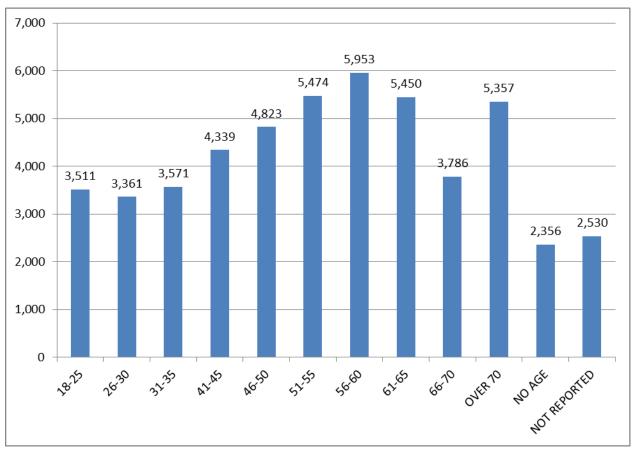

## Highlights

- All fifty-five counties submitted an annual report on juror qualification to the Administrative Office.
- A total of 54,405 juror qualification questionnaires were completed. Kanawha County (8,036) and Jefferson County (6,000) reported the largest number of questionnaires.
- Males completed 46.3 percent of the questionnaires and females completed 49.3 percent. The remaining 4.4 percent of jurors did not report gender.
- Whites completed 80.2 percent of the questionnaires, Blacks completed 2.2 percent, and other races completed 0.9 percent. Race was not reported or indicated on 16.7% percent of questionnaires.
- There were more jurors (5,953) in the "56-60" age category than any other age category.
- 43.6 percent of the counties used the jury wheel to select jurors, 14.5 percent used the jury box, and 41.8 percent used a computer selection method.