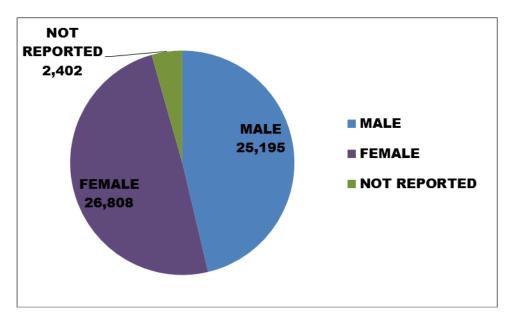

#### Gender

Of the 54,405 jurors who completed a juror qualification questionnaire in 2013, 25,195 were males (46.3%) and 26,808 were females (49.3%). The gender was not reported on 2,402 questionnaires (4.4%). When the missing information was excluded, 48.4 percent were males and 51.6 percent were females.