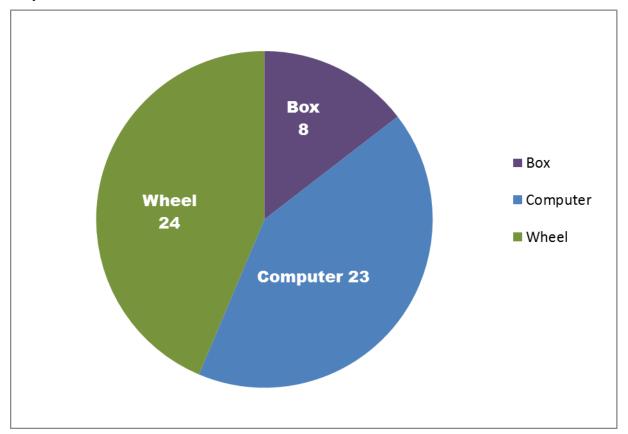

## Highlights

- All fifty-five counties submitted an annual report on juror qualification to the Administrative Office.
- A total of 54,405 juror qualification questionnaires were completed. Kanawha County (8,036) and Jefferson County (6,000) reported the largest number of questionnaires.
- Males completed 46.3 percent of the questionnaires and females completed 49.3 percent. The remaining 4.4 percent of jurors did not report gender.
- Whites completed 80.2 percent of the questionnaires, Blacks completed 2.2 percent, and other races completed 0.9 percent. Race was not reported or indicated on 16.7% percent of questionnaires.
- There were more jurors (5,953) in the "56-60" age category than any other age category.
- 43.6 percent of the counties used the jury wheel to select jurors, 14.5 percent used the jury box, and 41.8 percent used a computer selection method.