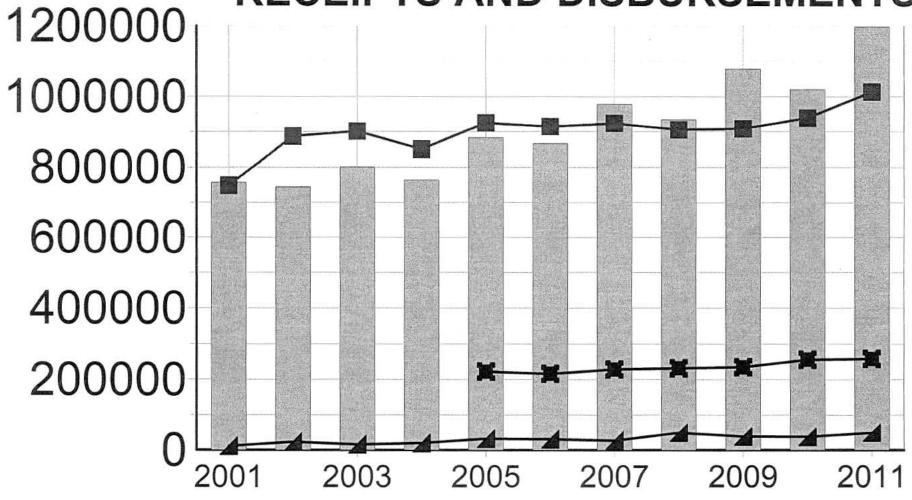

#### RECEIPTS AND DISBURSEMENTS

The Board is required to be self sustaining and does not receive any revenue from the State's General Revenue Fund. The bar graph on page 15 indicates the receipts and disbursements since 2001. The receipts for the Center for Nursing (\$258,440.00) are transferred to the Center's Fund, and Fines (\$48,742.00) are transferred to the General Revenue Fund. Both amounts are represented separately on the receipts graph.