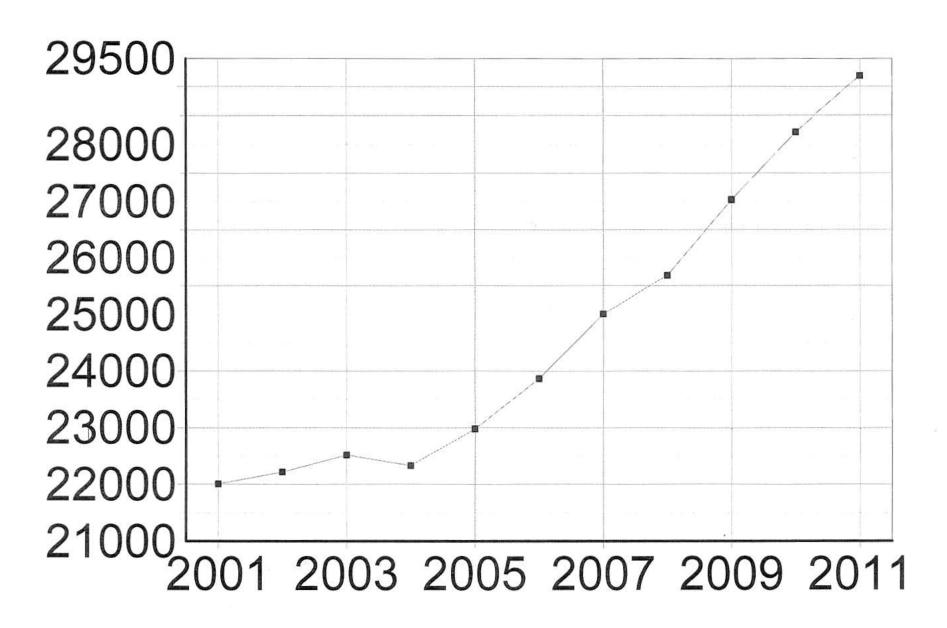

#### **Total Number of Registered Professional Nurses**

At the end of FY2011 there were 29,196 registered professional nurses holding an active West Virginia license. This is an increase of 7,190 since 2001. This number is 978 more than in FY2009. Registered Professional Nurses remain the largest group of licensed health care providers in West Virginia.

| Year              | 2001   | 2002   | 2003   | 2004   | 2005   | 2006   | 2007   | 2008   | 2009   | 2010   | 2011   |
|-------------------|--------|--------|--------|--------|--------|--------|--------|--------|--------|--------|--------|
| Number<br>of RN's | 22,006 | 22,218 | 22,516 | 22,333 | 22,981 | 22,868 | 22,008 | 25,686 | 27,032 | 28,218 | 29,196 |

### TOTAL NUMBER OF RN'S 2001-2011