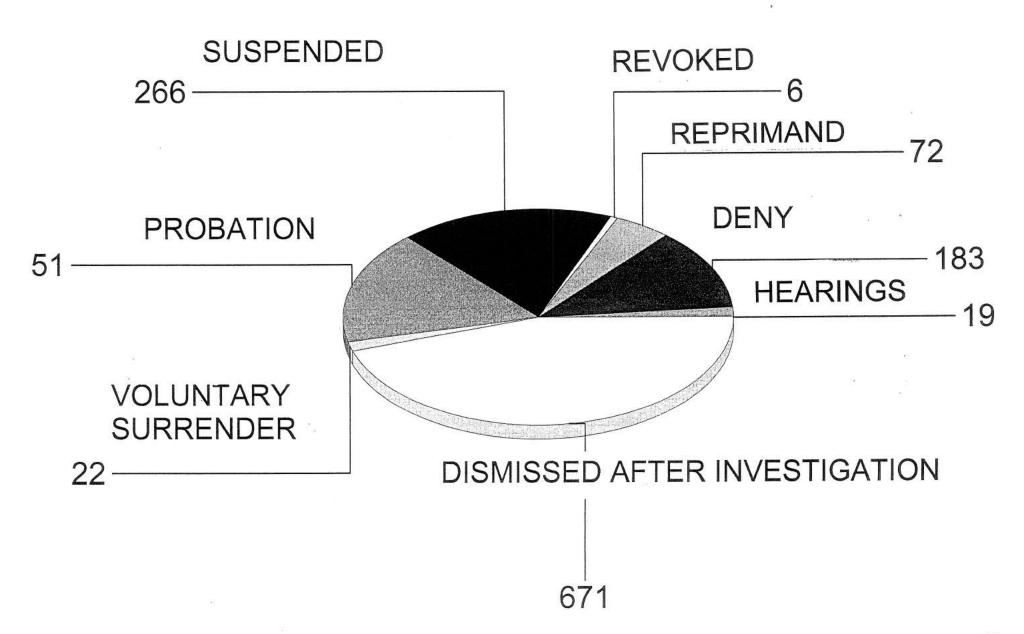

Because nurses are continuing to specialize in different areas, the Board's approach to discipline continues to evolve. Disciplinary cases continue to increase in complexity. Board staff process a significant number of discipline related records. In past years the majority of complaints against registered nurses, resulting in action, involved the use, misuse and abuse of drugs and alcohol. Although these issues still make up the majority of the complaints, there is an increase in practice related issues, such as documentation errors and the lack of competency. Statistical information regarding the Board's disposition of complaints and disciplinary action taken over the past two (2) years is provided on pages 66 and 67 of this report. A pie chart on page 65 represents a summary of disciplinary action for the past ten years.