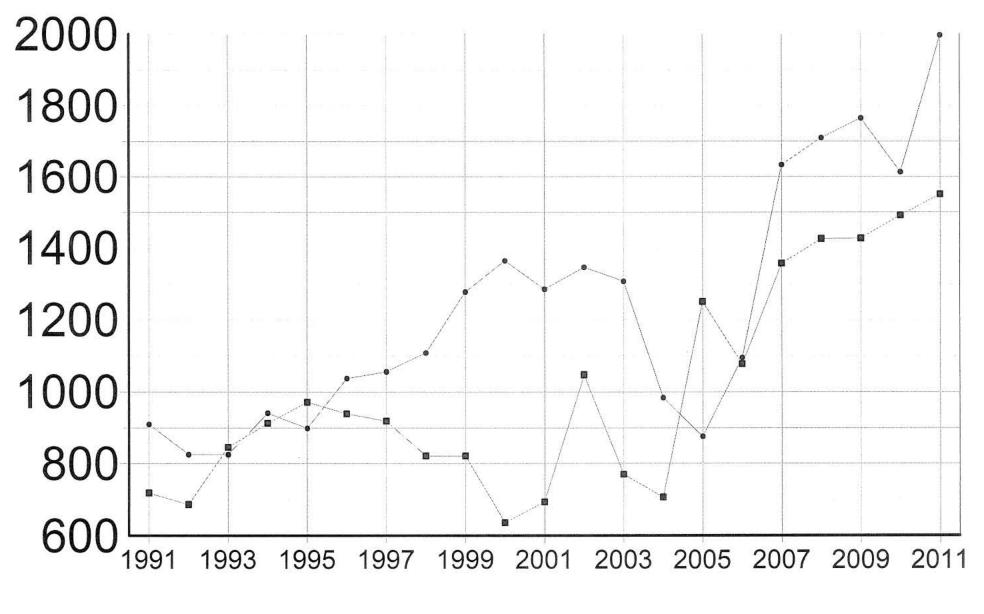

As previously stated, there is a predicted decrease in the number of registered nurses available for employment in upcoming years. This decrease will not only affect West Virginia, but will be a national decrease. However, because of the size of our state, the effect on West Virginia will be easily felt. As reflected on pages 70 through 73 of this report, licensees have steadily endorsed out of West Virginia to other states, with the exception of FY05 when more nurses endorsed into WV. This is directly related to an influx of nurses preparing to assist a West Virginia hospital in the event of a strike. As the citizenship ages and illnesses increase, the need for registered nurses will increase. More nurses are still needed. Not having enough nurses makes it even more important for the West Virginia Board of Examiners for Registered Professional Nurses to fulfill its goal to protect the public.