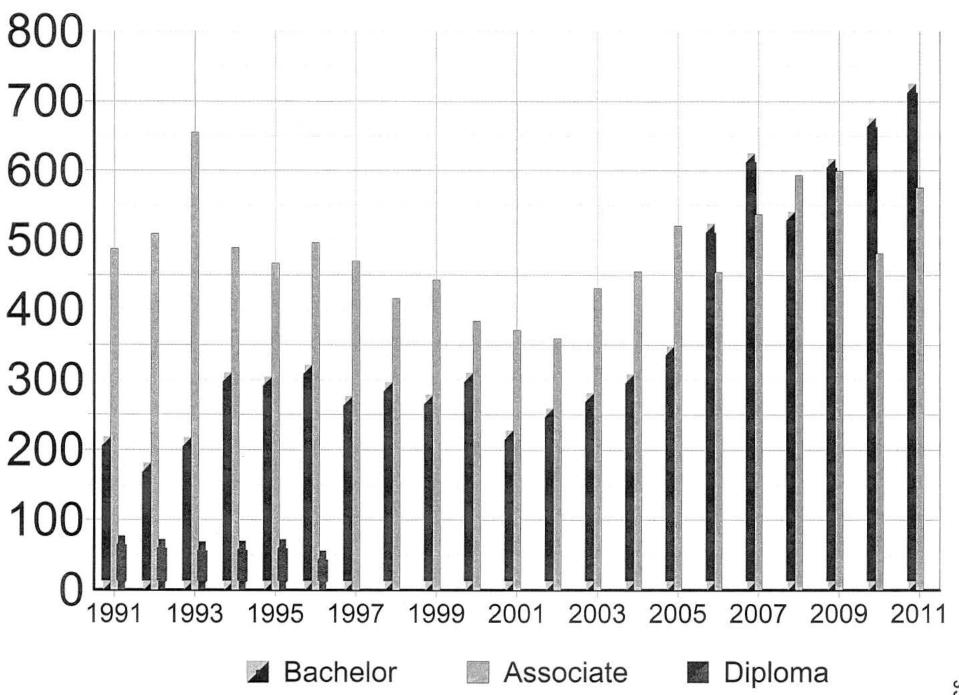

One of the main functions of the Board in the fulfillment of its mission is the regulation of the nursing programs in the State of West Virginia. Currently, there are 22 schools of nursing providing 23 nursing programs (the University of Charleston has bachelor and associate degree programs) in the state that require Board approval. A list of the schools of nursing providing both baccalaureate and associate degrees, as well as other programs not requiring Board approval, is provided in this report on pages 24 through 27. Also included in this report are statistics on the number of graduates from baccalaureate and associate degree programs and statistics on licensees holding advanced degrees.