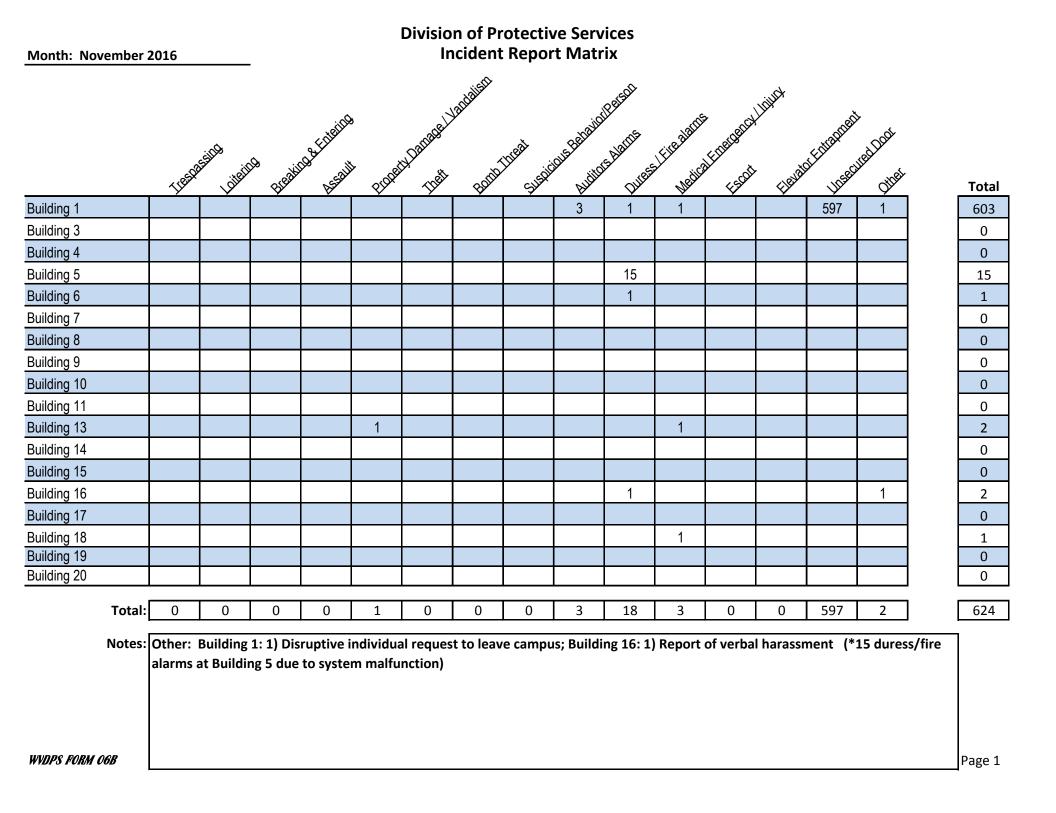

## **Division of Protective Services**

Incident Report Matrix

|                    |       |               |          | Q             | 5      |           | landalism |              | j          | Refault    |                | 8          | LIGHT | , A           | ≻           |  |
|--------------------|-------|---------------|----------|---------------|--------|-----------|-----------|--------------|------------|------------|----------------|------------|-------|---------------|-------------|--|
|                    | TREAD | seing Loiteit | us preak | ug & Ethering | Proper | H Lanasel | Bond      | Ineat Suspir | DUE BERBIN | IS Martins | alfile alattic | a Filesent | FIEND | J.E.Manapheri | uted Dati   |  |
| Building 21        |       |               |          |               |        |           |           |              |            |            |                |            |       |               |             |  |
| Building 22        |       |               |          |               |        |           |           |              |            |            |                |            |       |               |             |  |
| Building 23        |       |               |          |               |        |           |           |              |            |            |                |            |       |               |             |  |
| Building 24        |       |               |          |               |        |           |           |              |            |            |                |            |       |               |             |  |
| Building 25        |       |               |          |               |        |           |           |              |            |            |                |            |       |               |             |  |
| Building 32        |       |               |          |               |        |           |           |              |            |            |                |            |       |               |             |  |
| Building 33        |       |               |          |               | 1      |           |           |              |            |            |                |            |       |               |             |  |
| Building 34        |       |               |          |               |        |           |           |              |            | 1          |                |            | 1     |               |             |  |
| Building 36        |       |               |          |               |        |           |           |              |            |            |                |            |       |               |             |  |
| Building 37        |       |               |          |               |        |           |           |              |            |            |                |            |       |               | 2           |  |
| Building 74        |       |               |          |               |        |           |           |              |            |            |                |            |       |               |             |  |
| Building 84        |       |               |          |               |        |           |           |              |            | 1          |                |            |       |               |             |  |
| Building 88        |       |               |          |               |        |           |           |              |            |            |                |            |       |               |             |  |
| Building 97        |       |               |          |               |        |           |           |              |            |            |                |            |       |               |             |  |
| Laidley Field      |       |               |          |               |        |           |           |              |            |            |                |            |       |               |             |  |
| Parking Lots       |       |               |          |               | 1      |           |           |              |            |            |                |            |       |               |             |  |
| Capitol Grounds    |       |               |          |               | 2      | 1         |           |              |            |            |                | 2          |       |               | 4           |  |
| Off Complex        |       |               |          |               |        | 1         |           |              |            |            |                |            | 2     |               |             |  |
|                    |       |               | ·        |               |        |           |           |              |            |            |                |            | ·     |               | · · · · · · |  |
| Totals PAGE 1 & 2: | 0     | 0             | 0        | 0             | 5      | 2         | 0         | 0            | 3          | 20         | 3              | 2          | 3     | 597           | 8           |  |

Notes: Other: Building 37: 1) Report of suspects from prior B & E on parking lots seen in area, 2) Officers presence requested for an employee issue; Capitol Grounds: 1) Arrest of two suspected of possible VUSC and obstruction, 2) Contractors requested officer assistance due to possibly cutting communication line, 3) Report of panhandlers, 4) Impromptu protest group on Lincoln Plaza with Guy Fawks masks