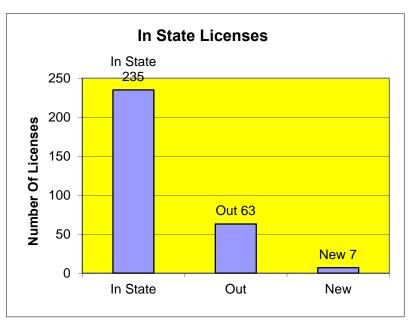

# **License Statistics FY 2013**

**Total Number of Licensees 298** 

In State Out New 235 63 7

**Levels of Prescriptive Authority** 

None DPA/TPA Oral Injections 3 43 220 32