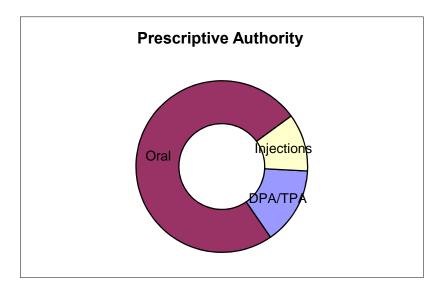

# **License Statistics FY 2013**

**Total Number of Licensees 298** 

In State Out New 235 63 7

**Levels of Prescriptive Authority** 

None DPA/TPA Oral Injections 3 43 220 32