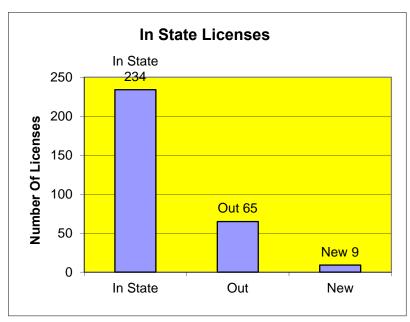

### **Statistics**

| Total Licenses | 298 |
|----------------|-----|
| No Drugs       | 3   |
| DPA and TPA    | 43  |
| Oral Systemic  | 220 |
| Injections     | 32  |
| New Licenses   | 7   |
| Meetings       | 9   |
| Complaints     | 9   |
| Citations      | 1   |