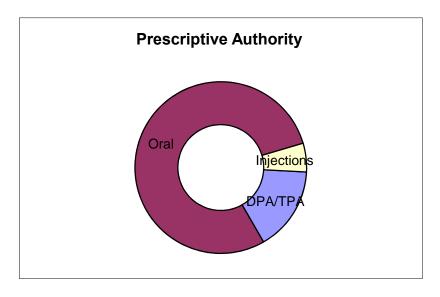

### **Statistics**

| Total Licenses | 298 |
|----------------|-----|
| No Drugs       | 3   |
| DPA and TPA    | 43  |
| Oral Systemic  | 220 |
| Injections     | 32  |
| New Licenses   | 7   |
| Meetings       | 9   |
| Complaints     | 9   |
| Citations      | 1   |