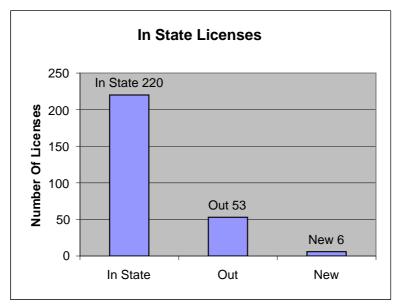

### License Statistics FY 2008 **Total Number of Licensees 291**

| In State | Out | New |
|----------|-----|-----|
| 220      | 53  | 6   |