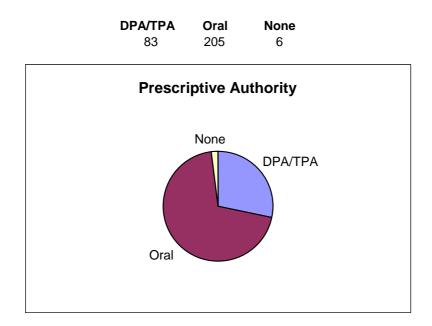

### **Statistics**

| Total Licenses | 273 |
|----------------|-----|
| DPA and TPA    | 68  |
| Oral Systemic  | 201 |
| New Licenses   | 6   |
| Meetings       | 3   |
| Complaints     | 6   |
| Citations      | 0   |