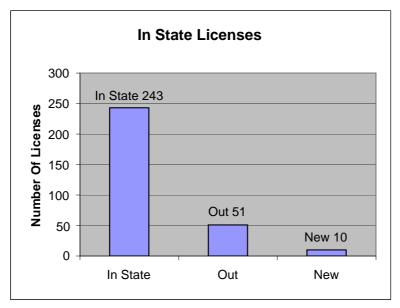

### License Statistics FY 2008 **Total Number of Licensees 291**

| In State | Out | New |
|----------|-----|-----|
| 220      | 53  | 6   |