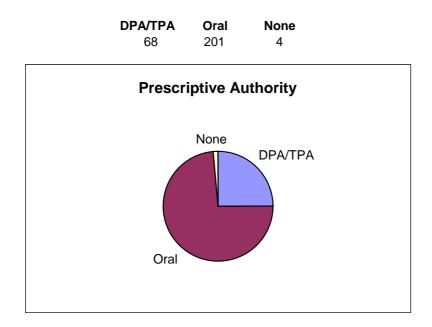

### **Statistics**

| Total Licenses | 273 |
|----------------|-----|
| DPA and TPA    | 68  |
| Oral Systemic  | 201 |
| New Licenses   | 6   |
| Meetings       | 3   |
| Complaints     | 6   |
| Citations      | 0   |