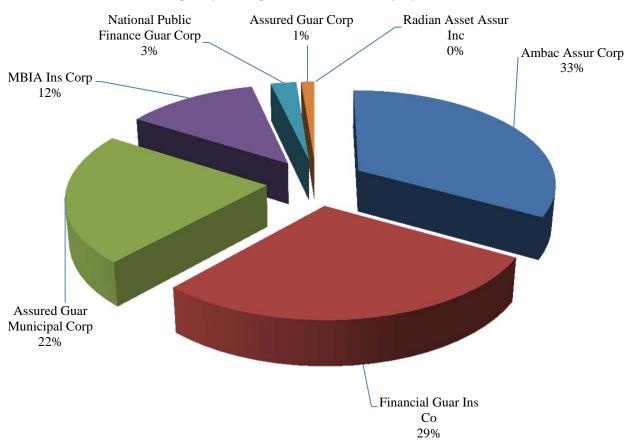

| \$678,034                    |
| 4    | MBIA Ins Corp                     | 12.35%               | \$375,507                    |
| 5    | National Public Finance Guar Corp | 2.42%                | \$73,554                     |
| 6    | Assured Guar Corp                 | 1.21%                | \$36,711                     |
| 7    | Radian Asset Assur Inc            | 0.03%                | \$946                        |
|      | Total for Top 10 Insurers         | 100.00%              | \$3,040,326                  |
|      | Total for All Other Insurers      |                      |                              |
|      | Total for All Insurers            | 100.00%              | \$3,040,326                  |

Financial Guaranty
Graph Reflects Top 10 Insurers' Percentage of Market



## Fire

| Rank           | Company Name                                          | Percent of<br>Market | Direct<br>Premiums<br>Earned |
|----------------|-------------------------------------------------------|----------------------|------------------------------|
| 1              | Farm Family Cas Ins Co                                | 7.23%                | \$4,132,262                  |
| 2              | W Va Ins Co                                           | 5.92%                | \$3,384,071                  |
| 3              | Farmers Mech Mut Fire Ins of WV                       | 5.90%                | \$3,370,855                  |
| 4              | Zurich Amer Ins Co                                    | 5.27%                | \$3,011,769                  |
| 5