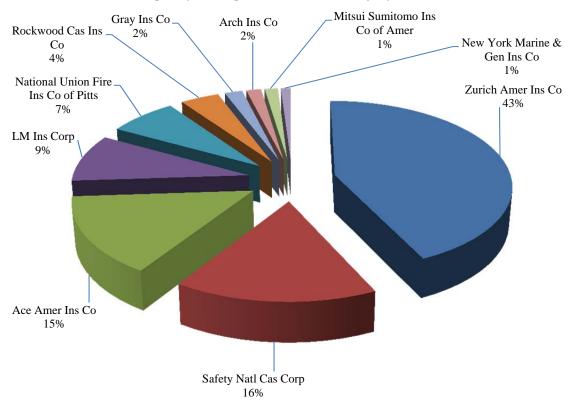

|
| 16   | Federal Ins Co                      | 0.03%                | \$1,443                      |
| 17   | Great Northern Ins Co               | 0.01%                | \$400                        |
| 18   | Travelers Ind Co of CT              | 0.00%                | (\$250)                      |
| 19   | Liberty Ins Corp                    | -1.50%               | (\$75,675)                   |
|      | Total for Top 10 Insurers           | 98.28%               | \$4,968,423                  |
|      | Total for All Other Insurers        | <u>1.72%</u>         | <u>\$86,964</u>              |
|      | Total for All Insurers              | 100.00%              | \$5,055,387                  |

# Excess Workers' Compensation Graph Reflects Top 10 Insurers' Percentage of Market



## **Farmowners Multiple Peril**

|      |                                     | -            | Direct           |
|------|-------------------------------------|--------------|------------------|
|      |                                     | Percent of   | Premiums         |
| Rank | Company Name                        | Market       | Earned           |
| 1    | Nationwide Agribusiness Ins Co      | 30.49%       | \$3,752,748      |
| 2    | Farmers Mech Mut Fire Ins of WV     | 25.69%       | \$3,161,899      |
| 3    | West Virginia Farmers Mut Ins Assoc | 20.75%       | \$2,554,018      |
| 4    | Westfield Ins Co                    | 9.48%        | \$1,166,657      |
| 5    | Municipal Mut Ins Co                | 6.23%        | \$766,334        |
| 6    | Farmers Mut Ins Co