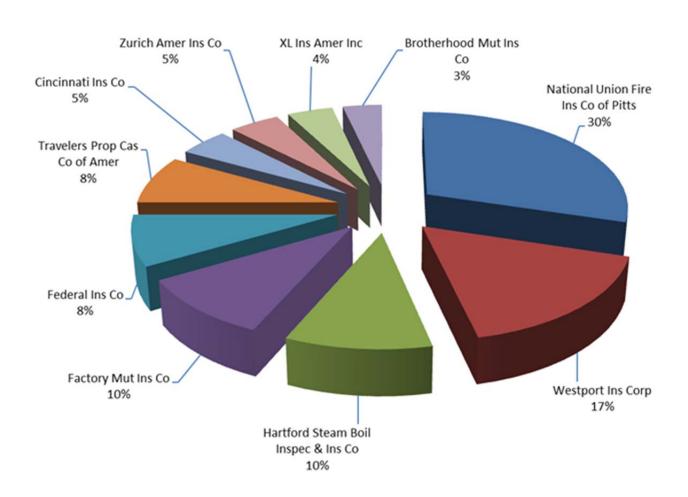

| 104 | AIG Prop Cas Co | -0.01%     | (\$626)  |

## **Boiler and Machinery** continued

| Total for Top 10 Insurers    | 68.61%        | \$4,155,562        |
|------------------------------|---------------|--------------------|
| Total for All Other Insurers | <u>31.39%</u> | <u>\$1,901,161</u> |
| Total for All Insurers       | 100.00%       | \$6,056,723        |

Boiler And Machinery
Graph Reflects Top 10 Insurers' Percentage of Market



# **Burglary And Theft**

| Rank   | Company Name                                        | Percent of<br>Market | Direct<br>Premiums<br>Earned |
|--------|-----------------------------------------------------|----------------------|------------------------------|
|        | - ·                                                 | 32.69%               | \$164,497                    |
| 1<br>2 | Travelers Cas & Surety Co of Amer<br>Federal Ins Co | 7.52%                | \$37,863                     |
| 3      | Cincinnati Ins Co                                   | 7.32%                | \$37,654                     |
| 4      | Nationwide Mut Ins Co                               | 7.46%<br>5.96%       | \$30,013                     |
| 5      | National Union Fire Ins Co of Pitts