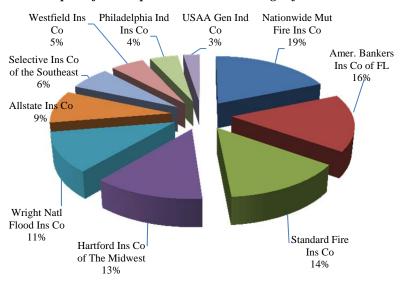

| \$9,440                      |
| 25   | Stillwater Prop & Cas Ins Co      | 0.03%                | \$4,125                      |
| 26   | ACA Ins Co                        | 0.01%                | \$883                        |
| 27   | NGM Ins Co                        | 0.00%                | \$375                        |
| 28   | Bankers Ins Co                    | 0.00%                | \$357                        |
|      | Total for Top 10 Insurers         | 90.52%               | \$12,241,686                 |
|      | Total for All Other Insurers      | <u>9.48%</u>         | <u>\$1,282,525</u>           |
|      | Total for All Insurers            | 100.00%              | \$13,524,211                 |

Federal Flood
Graph Reflects Top 10 Insurers' Percentage of Market



## **Fidelity**

| Rank       | Company Name                                          | Percent of<br>Market | Direct<br>Premiums<br>Earned |
|------------|-------------------------------------------------------|----------------------|------------------------------|
| 1          | Travelers Cas & Surety Co of Amer                     | 23.33%               | \$994,987                    |
| 2          | Cumis Ins Society Inc                                 | 22.16%               | \$945,281                    |
| 3          | Federal Ins Co                                        | 13.18%               | \$562,114                    |
| 4          | Everest Natl Ins Co                                   | 5.58%                | \$238,069                    |
| 5          | St Paul Mercury