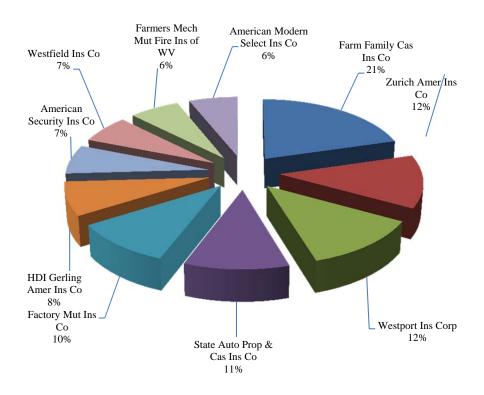

Natl Ins Co                | 0.00%      | \$98         |
| 169  | Great Northern Ins Co            | 0.00%      | \$59         |
| 170  | Wausau Underwriters Ins Co       | 0.00%      | \$19         |
| 171  | Employers Fire Ins Co            | 0.00%      | \$8          |
| 172  | Chubb Natl Ins Co                | 0.00%      | \$1          |
| 173  | National Fire Ins Co Of Hartford | 0.00%      | (\$3)        |
| 174  | Firemans Fund Ins Co             | 0.00%      | (\$791)      |
| 175  | Ace Amer Ins Co                  | -0.22%     | (\$68,731)   |
|      | Total for Top 10 Insurers        | 56.28%     | \$17,837,619 |
|      | Total for All Other Insurers     | 43.72%     | \$13,854,154 |
|      | Total for All Insurers           | 100.00%    | \$31,691,773 |

## **Allied Lines**



# **Boiler And Machinery**

| Rank     | Company Name                                       | Percent of<br>Market | Direct<br>Premiums<br>Earned |
|----------|----------------------------------------------------|----------------------|------------------------------|
|          | · ·                                                |                      |                              |
| 1        | National Union Fire Ins Co of Pitts                | 20.39%               | \$1,235,149                  |
| 2        | Westport Ins Corp                                  | 11.52%               | \$697,874                    |
| 3        | Hartford Steam Boil Inspec & Ins Co                | 6.93%                | \$419,850                    |
| 4        | Factory Mut Ins Co<br>Federal Ins Co