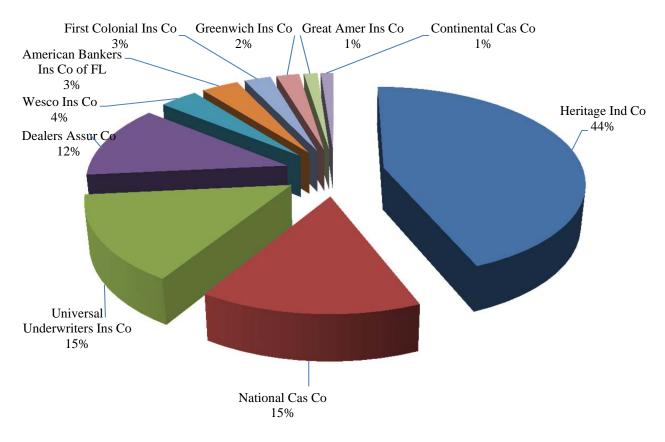

<u>Section 3</u> of this report provides enhanced detail from each regulated line of insurance. This section separates the state's insurance market into Property and Casualty insurance companies and Life and Health insurance companies and proceeds to specify the amount of earned premiums, the percent of the market that each company serves, and further identifies their admitted assets, liabilities, stock holdings, and capital and surplus calculations.