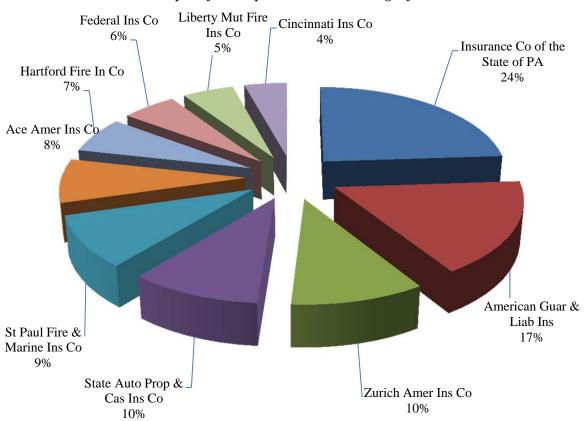

<u>Section 3</u> of this report provides enhanced detail from each regulated line of insurance. This section separates the state's insurance market into Property and Casualty insurance companies and Life and Health insurance companies and proceeds to specify the amount of earned premiums, the percent of the market that each company serves, and further identifies their admitted assets, liabilities, stock holdings, and capital and surplus calculations.