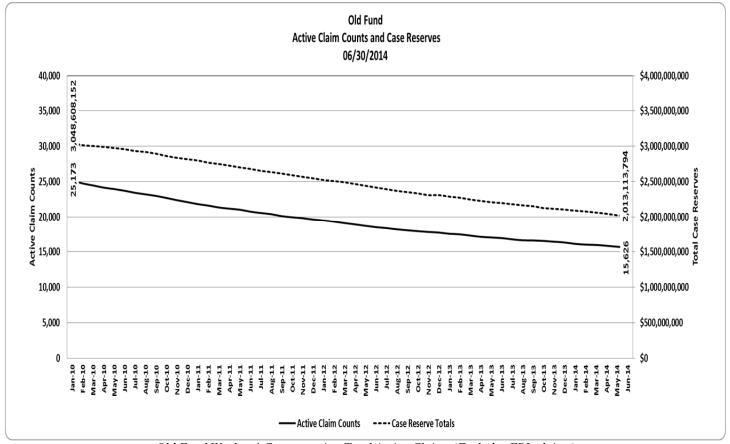

#### Claims Statistics

To provide some statistics, on December 1, 2007, the OIC officially began managing 47,961 active old fund claims. Since that time, through proper claims handling utilizing industry accepted standards and a focused settlement initiative, approximately 67.42% of the active caseload has been closed.

Active old fund claim counts for the TPAs as of June 30, 2014, are as follows:

| Counts    | Sedgwick | Wells Fargo | <b>American Mining</b> | <b>Totals</b> |        |
|-----------|----------|-------------|------------------------|---------------|--------|
| 1/31/2008 | 39,227   | 4,750       | 3,984                  | 47,961        |        |
| 6/30/2008 | 25,484   | 3,455       | 3,792                  | 32,731        | 31.75% |
| 6/30/2009 | 22,425   | 2,894       | 3,237                  | 28,556        | 40.46% |
| 6/30/2010 | 19,837   | 2,373       | 2,814                  | 25,024        | 47.82% |
| 6/30/2011 | 17,346   | 2,188       | 2,381                  | 21,915        | 54.31% |
| 6/30/2012 | 15,451   | 1,871       | 1,179                  | 18,501        | 61.42% |
| 6/30/2013 | 14,075   | 1,775       | 1,101                  | 16,951        | 64.66% |
| 6/30/2014 | 13,114   | 2,512       | 0                      | 15,626        | 67.42% |

Old Fund Workers' Compensation Total Active Claims (Excludes FBL claims)