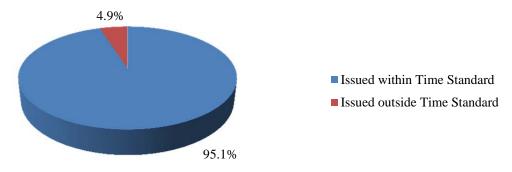

.



\*The Office of Judges scheduled a total of 820 hearings in calendar year 2013 including 172 OP Board and 7 final PTD which are automatically set at expiration of the parties' time frames. Additionally, 35 hearings were scheduled at the request of an Administrative Law Judge.

#### 93 CSR 2 § 6 Time Standards

The Rule requires the Office of Judges to issue a final decision within various time limits depending upon the issue involved (measuring time from the date of receipt of the protest to issuance of the decision). Pursuant to 93 CSR 2 §3.1, the percentage of final decisions that must be at or under the applicable time standards as provided in 93 SCR 2 § 6 is 80%. The Office of Judges issued 95.1% of its decisions within the time standard.

Time Standard Compliance - 93 CSR 2 § 6



Rule requires 80% of decisions to be issued within time standard.

#### 93 CSR 2 § 7 Issuance of Decisions

The Rule requires the Office of Judges to issue 60% of its decisions within 30 days of the Order to Submit; 80% of its decisions within 60 days of the Order to Submit; and 100% of its decisions within 90 days of the Order to Submit. Of the 2,967 decisions issued in the past calendar year, 38.7% were issued in less than 30 days, 96.1% were issued within 60 days and 99.7% were issued within 90 days of the Order to Submit.



#### **Rates and Forms Division**

The Rates and Forms Division reviews rate, rule, form and advertising filings (proposals) submitted by the licensed insurance companies for use in our insurance markets. All personal lines, property and casualty product filings