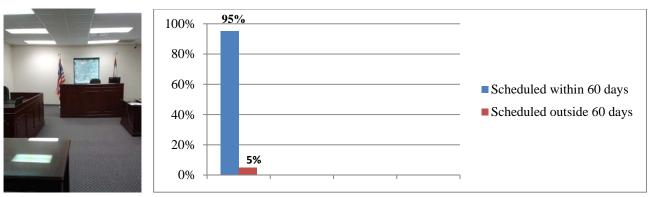

itations set forth in the Rule. The following statistical analysis reflects the performance of the Office of Judges for calendar year 2013.

#### 93 CSR 2 § 4 Motions

The Rule requires the Office of Judges to act upon a motion "within 45 days of the date of submission" of the motion or on the date of the final decision, whichever is earlier. Of the 10,494 written motions ruled upon in the 2013 calendar year, 98.6% were issued in compliance with the time standard.

#### **Motion Compliance - 93 CSR 2 § 4**



#### 93 CSR 2 § 5 Hearings

The Rule requires the Office of Judges to schedule a hearing "within 60 days from the receipt of the request for hearing." Of the **606\*** hearings scheduled from motions in the past calendar year, 95% were scheduled in compliance with the time standard.



\*The Office of Judges scheduled a total of 820 hearings in calendar year 2013 including 172 OP Board and 7 final PTD which are automatically set at expiration of the parties' time frames. Additionally, 35 hearings were scheduled at the request of an Administrative Law Judge.

#### 93 CSR 2 § 6 Time Standards

The Rule requires the Office of Judges to issue a final decision within various time limits depending upon the issue involved (measuring time from the date of receipt of the protest to issuance of the decision). Pursuant to 93 CSR 2 §3.1, the percentage of final decisions that must be at or under the applicable time standards as provided in 93 SCR 2 § 6 is 80%. The Office of Judges issued 95.1% of its decisions within the time standard.

Time Standard Compliance - 93 CSR 2 § 6



R