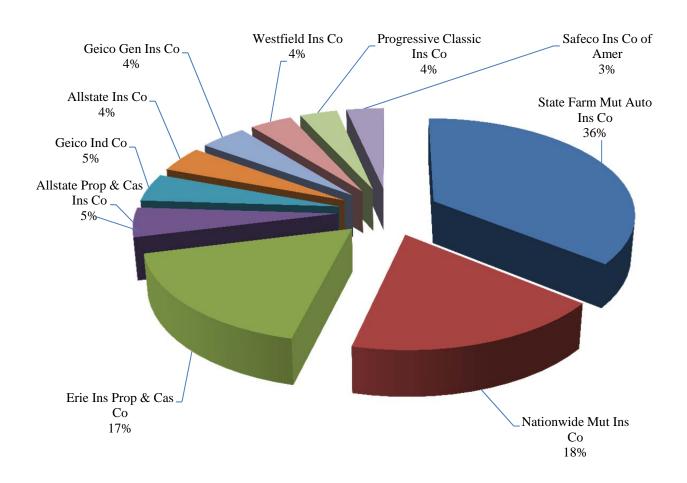

<u>Section 3</u> of this report provides enhanced detail from each regulated line of insurance. This section separates the state's insurance market into Property and Casualty insurance companies and Life and Health insurance companies and proceeds to specify the amount of earned premiums, the percent of the market that each company serves, and further identifies their admitted assets, liabilities, stock holdings, and capital and surplus calculations.