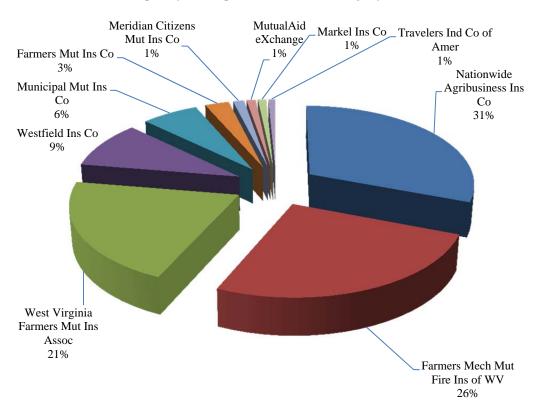

ndemnity Ins Co of North Amer      | 0.22%        | \$27,262         |
| 14   | Travelers Ind Co of CT              | 0.04%        | \$5,250          |
| 15   | Charter Oak Fire Ins Co             | 0.01%        | \$1,776          |
|      |                                     |              |                  |
|      |                                     |              |                  |
|      | Total for Top 10 Insurers           | 99.16%       | \$12,203,428     |
|      | Total for All Other Insurers        | <u>0.84%</u> | <u>\$103,095</u> |
|      | Total for All Insurers              | 100.00%      | \$12,306,523     |
|      |                                     |              |                  |

Farmowners Multiple Peril Graph Reflects Top 10 Insurers' Percentage of Market



### **Federal Flood**

| Rank | Company Name                      | Percent of<br>Market | Direct<br>Premiums<br>Earned |
|------|-----------------------------------|----------------------|------------------------------|
| 1    | Nationwide Mut Fire Ins Co        | 16.98%               | \$2,296,445                  |
| 2    | American Bankers Ins Co of FL     | 14.43%               | \$1,951,370                  |
| 3    | Standard Fire Ins Co              | 12.65%               | \$1,710,805                  |
| 4    | Hartford Ins Co of The Midwest    | 11.39%               | \$1,540,894                  |
| 5    | Wright Natl Flood Ins Co          | 10.08%               | \$1,363,582                  |
| 6    | Allstate Ins Co                   | 8.21%                | \$1,110,987