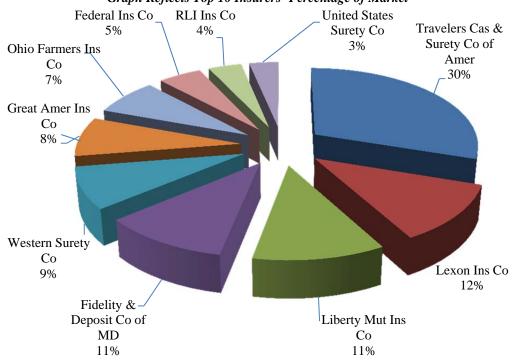

<u>Section 3</u> of this report provides enhanced detail from each regulated line of insurance. This section separates the state's insurance market into Property and Casualty insurance companies and Life and Health insurance companies and proceeds to specify the amount of earned premiums, the percent of the market that each company serves, and further identifies their admitted assets, liabilities, stock holdings, and capital and surplus calculations.