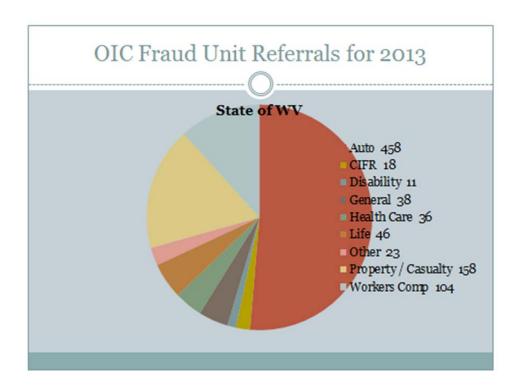

es are and what happens when someone reports suspected fraud was developed and is given out at fairs and festivals across the state as well as distributed to each WV State Police Detachment. Additionally, representatives from the Unit appeared at various functions, events, and meetings statewide taking the message to the general public that insurance fraud is not a victimless crime, but one that victimizes everyone in the form of higher costs for goods and services.

Several presentations have been given by unit personnel to a wide range of groups and organizations on what is being done to combat insurance fraud in the state and what they can do to assist in those efforts. Statistics for activities conducted by the Fraud Unit during calendar year 2013 are depicted in the following chart:



In addition to the 895 referrals, investigators identified an additional 105 criminal violations during the investigation of the initial referrals. Successful investigations resulting in prosecutions were conducted in numerous counties throughout the state. Prosecutions involved such activity as workers compensation fraud; conventional insurance claimant fraud; staged motor vehicle crashes; fraudulent "slip, trip, and fall" claims against businesses; insurance fraud by means of arson; and embezzlement of policy holder premium funds by insurance industry personnel. Such successful prosecutions were the result of working in cooperation with local and state law enforcement agencies and locally elected prosecutors as well as the two (2) U.S. Attorney Offices. As a result of thorough investig