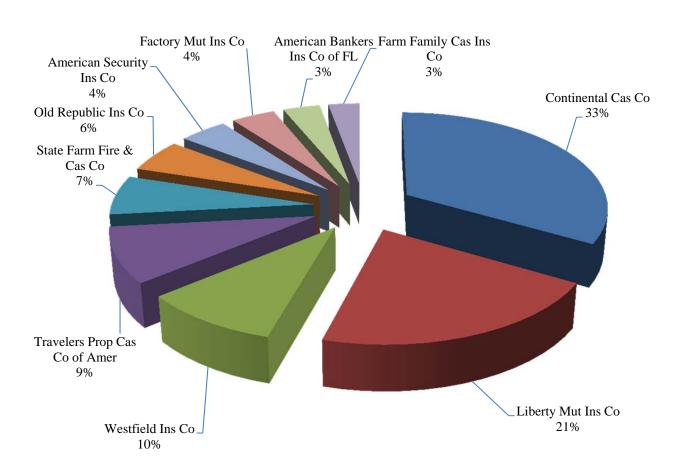

%      | \$10            |
| 236  | Discover Prop & Cas Ins Co    | 0.00%      | \$10            |
| 237  | Westport Ins Corp             | 0.00%      | \$2             |
| 238  | Sompo Japan Ins Co of Amer    | 0.00%      | \$1             |
| 239  | Scottsdale Ind Co             | 0.00%      | (\$2)           |
| 240  | American Family Home Ins Co   | 0.00%      | (\$517)         |
| 241  | US Specialty Ins Co           | -0.02%     | (\$12,950)      |

| Total for Top 10 Insurers    | 63.06%        | \$40,231,143 |
|------------------------------|---------------|--------------|
| Total for All Other Insurers | <u>36.94%</u> | \$23,569,799 |
| Total for All Insurers       | 100.00%       | \$63,800,942 |

#### **Inland Marine**

#### Graph Reflects Top 10 Insurers' Percentage of Market



## **Medical Malpractice**

| Rank | Company Name                        | Percent of<br>Market | Direct<br>Premiums<br>Earned |
|------|-------------------------------------|----------------------|------------------------------|
| 1    | West Virginia Mut Ins Co            | 58.49%               | \$28,245,468                 |
| 2    | Medicus Ins Co                      | 13.45%               | \$6,496,718                  |
| 3    | Mountaineer Freedom RRG Inc         | 12.07%               | \$5,827,796                  |
| 4    | Medical Protective Co               | 2.41%                | \$1,162,224                  |
| 5    | American Cas Co of Reading PA       | 1.99%                | \$961,988                    |
| 6    | ProAssurance Ind Co Inc             | 1.63%