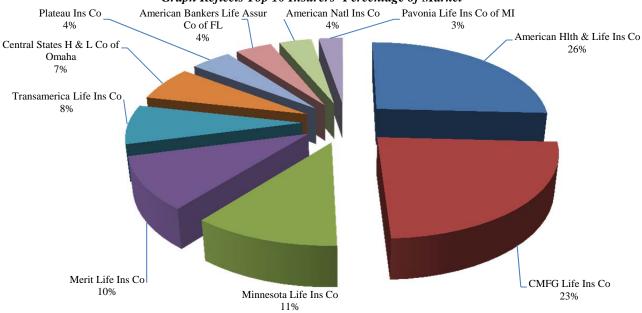

| 0.04%                | \$2,611                      |
| 23   | Renaissance Life & Hlth Ins Co of Am | 0.02%                | \$1,294                      |
| 24   | Securian Life Ins Co                 | 0.00%                | \$9                          |
| 25   | XL Life Ins & Ann Co                 | -0.04%               | (\$2,399)                    |
| 26   | American Modern Life Ins Co          | -1.99%               | (\$130,322)                  |
|      | Total for Top 10 Insurers            | 97.59%               | \$6,376,963                  |
|      | Total for All Other Insurers         | <u>2.41%</u>         | <u>\$157,298</u>             |
|      | Total for All Insurers               | 100.00%              | \$6,534,261                  |

#### **Credit Life**



#### **Federal Employees Health Benefits Programs**

| Rank | Company Name                         | Percent Of<br>Market | Direct<br>Premiums<br>Earned |
|------|--------------------------------------|----------------------|------------------------------|
| 1    | Highmark West Virginia Inc.          | 96.78%               | \$291,819,559                |
| 2    | The Hlth Plan of the Upper OH Valley | 2.21%                | \$6,659,890                  |
| 3    | Aetna Life Ins Co                    | 0.96%                | \$2,894,264                  |
| 4    | Unimerica Ins Co                     | 0.05%                | \$152,440                    |
|      |                                      |                      |                              |
|      | Total for Top 10 Insur