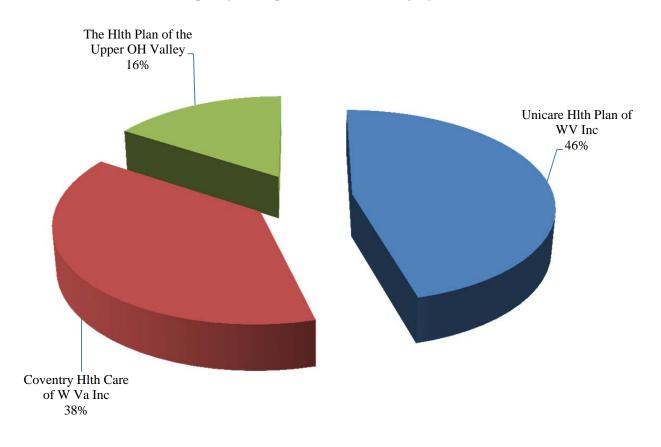

$215,514,864                |
| 2    | Coventry Hlth Care of W Va Inc       | 38.31%               | \$180,240,760                |
| 3    | The Hlth Plan of the Upper OH Valley | 15.88%               | \$74,733,992                 |
|      |                                      |                      |                              |
|      | Total for Top 10 Insurers            | 100.00%              | \$470,489,616                |
|      | Total for All Other Insurers         |                      |                              |
|      | Total for All Insurers               | 100.00%              | \$470,489,616                |
|      |                                      |                      |                              |

#### **Health Insurers Reporting Title XIX Medicaid**



#### **Health Insurers Reporting Title XVIII Medicare**

| Rank | Company Name                         | Percent Of<br>Market | Direct<br>Premiums<br>Earned |
|------|--------------------------------------|----------------------|------------------------------|
| 1    | HM Hlth Ins Co                       | 60.62%               | \$121,396,532                |
| 2    | The Hlth Plan of the Upper OH Valley | 23.55%               | \$47,154,354                 |
| 3    | Healthspring Life & Hlth Ins Co Inc  | 8.55%                | \$17,127,518                 |
| 4    | UPMC HIth Benefits Inc               | 4.06%                | \$8,133,361                  |
| 5    | THP Ins Co                           | 3.18%                | \$6,372,266                  |
| 6    | UPMC Hlth Plan Inc