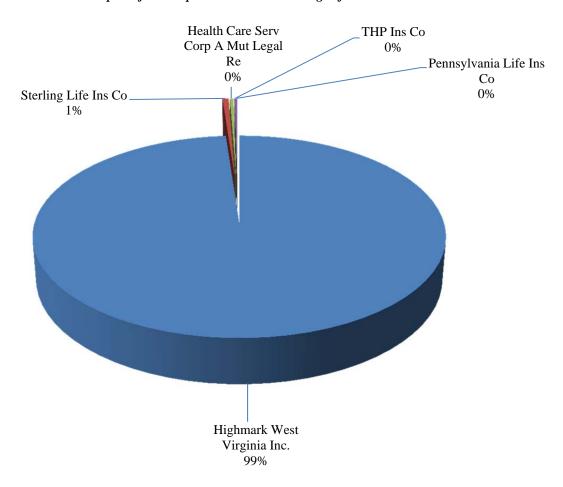

17,313,457                 |
| 2    | Sterling Life Ins Co                 | 0.57%                | \$100,324                    |
| 3    | Health Care Serv Corp A Mut Legal Re | 0.33%                | \$58,565                     |
| 4    | THP Ins Co                           | 0.26%                | \$46,203                     |
| 5    | Pennsylvania Life Ins Co             | 0.00%                | \$12                         |
|      | Total for Top 10 Insurers            | 100.00%              | \$17,518,561                 |
|      | Total for All Other Insurers         |                      |                              |
|      | Total for All Insurers               | 100.00%              | \$17,518,561                 |

#### **Health Insurers Reporting Medicare Supplement**



#### **Health Insurers Reporting Other**

| Rank | Company Name                        | Percent of<br>Market | Direct<br>Premiums<br>Earned |
|------|-------------------------------------|----------------------|------------------------------|
| 1    | SilverScript Ins Co                 | 39.19%               | \$45,579,083                 |
| 2    | Highmark West Virginia Inc.         | 25.51%               | \$29,673,094                 |
| 3    | Medco Containment Life Ins Co       | 8.88%                | \$10,322,524                 |
| 4    | Wellcare Prescription Ins Inc       | 6.58%                | \$7,655,715                  |
| 5    | HM Hlth Ins Co                      | 5.65%                | \$6,571,486                  |
| 6    | Envision Ins Co                     | 4.