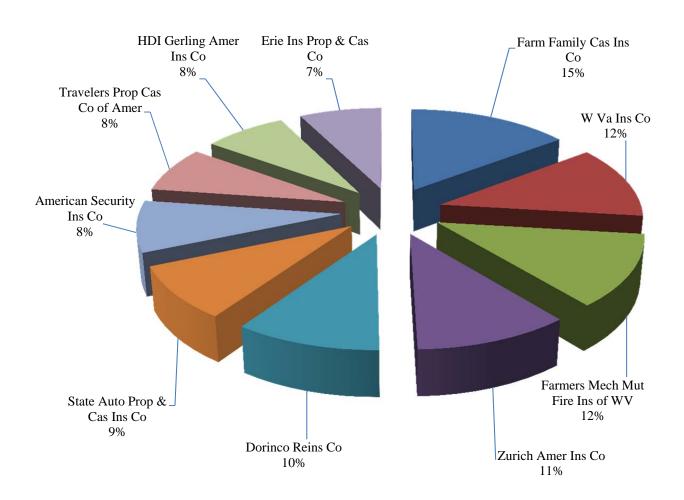

| 0.00%  | \$17<br>\$11      |
| 155 | Great Amer Ins Co of NY           | 0.00%  | \$11<br>\$10      |
| 156 | Employers Fire Ins Co             | 0.00%  | \$10              |
| 157 | Hartford Cas Ins Co               | 0.00%  | \$9               |
| 158 | National Fire Ins Co of Hartford  | 0.00%  | (\$1)             |
|     |                                   |        |                   |

# 2013 West Virginia Market Share Report Fire continued

| Total for Top 10 Insurers    | 48.94%        | \$27,980,951        |
|------------------------------|---------------|---------------------|
| Total for All Other Insurers | <u>51.06%</u> | <u>\$29,197,838</u> |
| Total for All Insurers       | 100.00%       | \$57,178,789        |

Fire

Graph Reflects Top 10 Insurers' Percentage of Market



## **Homeowners Multiple Peril**

| Rank           | Company Name                                    | Percent of<br>Market | Direct<br>Premiums<br>Earned |
|----------------|-------------------------------------------------|----------------------|------------------------------|
| 1              | State Farm Fire & Cas Co                        | 24.88%               | \$95,487,860                 |
| 2              | Erie Ins Prop & Cas Co                          | 13.15%               | \$50,480,076                 |
| 3              | Nationwide Prop & Cas Ins Co                    | 6.77%                | \$25,990,786                 |
| 4              | Nationwide Mut Fire Ins Co                      | 6.48%                | \$24,868,633                 |
| 5              | Westfie