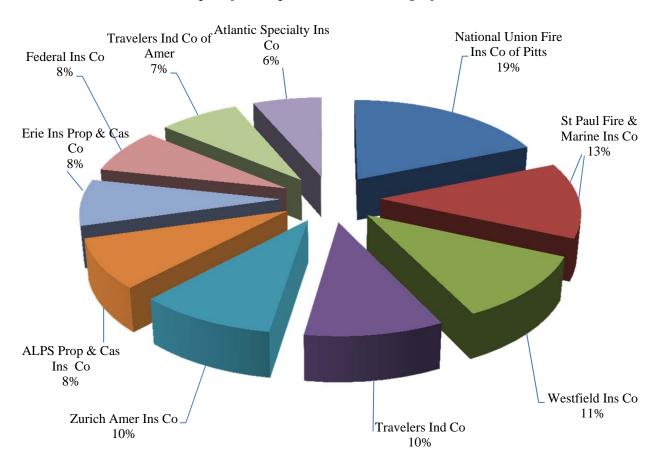

The FA unit calculates workers' compensation maximum medical reimbursement rates and evaluates workers' compensation managed health care plans. In accordance with WV code, the workers' compensation medical fee schedules are set by the OIC. These fee schedules and reimbursement rates determine the maximum a carrier/payor can pay a provider for covered goods and/or services on behalf of an injured worker outside of a managed health care plan. The FA unit also reviews and approves bi-annually all workers' compensation managed health care plans operating in WV.