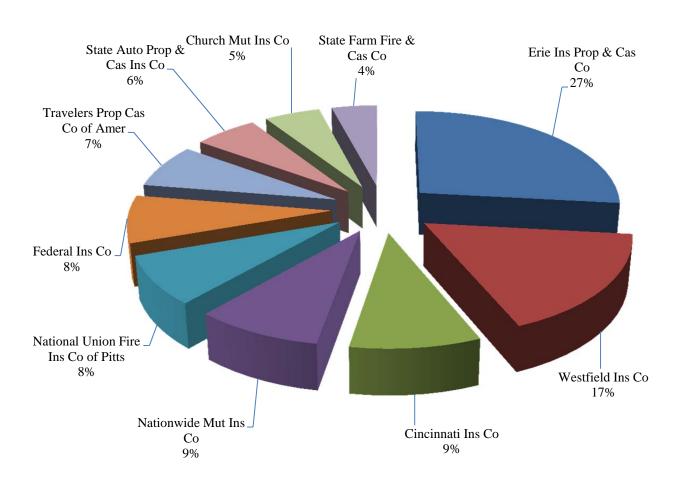

|
| 183  | TNUS Ins Co                          | 0.00%      | \$4             |
| 184  | Employers Fire Ins Co                | 0.00%      | \$1             |
| 185  | Colonial Amer Cas & Surety Co        | 0.00%      | (\$55)          |
| 186  | Imperium Ins Co                      | -0.07%     | (\$77,674)      |

# 2013 West Virginia Market Share Report Commercial Multi-peril (Non-Liability) continued

| Total for Top 10 Insurers    | 52.81%        | \$60,273,585        |
|------------------------------|---------------|---------------------|
| Total for All Other Insurers | <u>47.19%</u> | <u>\$53,861,268</u> |
| Total for All Insurers       | 100.00%       | \$114,134,853       |

# Commercial Multi-peril (Non-Liability) Graph Reflects Top 10 Insurers' Percentage of Market



### **Credit**

| Rank | Company Name                  | Percent of<br>Market | Direct<br>Premiums<br>Earned |
|------|-------------------------------|----------------------|------------------------------|
| 1    | Great Amer Assur Co           | 21.51%               | \$1,520,177                  |
| 2    | State Natl Ins Co Inc         | 16.17%               | \$1,142,402                  |
| 3    | Coface N Amer Ins Co          | 11.69%               | \$825,827                    |
| 4    | First Colonial Ins Co         | 10.79%               | \$762,249                    |
| 5    | Great Amer Ins Co             | 7.25%                | \$512,287                    |
| 6    | Arch Ins Co                   | 6.68%                | \$472,080                    |
| 7    | QBE Ins Corp