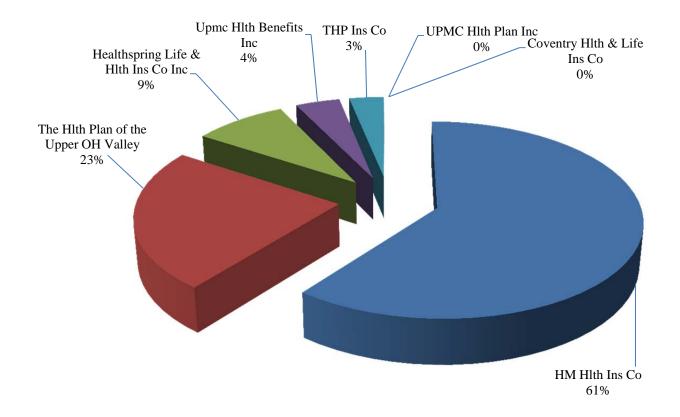

7,127,518                 |
| 4    | UPMC HIth Benefits Inc               | 4.06%                | \$8,133,361                  |
| 5    | THP Ins Co                           | 3.18%                | \$6,372,266                  |
| 6    | UPMC Hlth Plan Inc                   | 0.03%                | \$59,627                     |
| 7    | Coventry Hlth & Life Ins Co          | 0.00%                | \$2,520                      |
|      | Total for Top 10 Insurers            | 100.00%              | \$200,246,178                |
|      | Total for All Other Insurers         |                      |                              |
|      | Total for All Insurers               | 100.00%              | \$200,246,178                |

#### **Health Insurers Reporting Title XVIII Medicare**



### **Health Insurers Reporting Vision Only**

| Rank | Company Name                                           | Percent Of<br>Market | Direct<br>Premiums<br>Earned |
|------|--------------------------------------------------------|----------------------|------------------------------|
| 1    | Vision Serv Plan Ins Co                                | 76.07%               | \$7,008,511                  |
| 2    | Highmark West Virginia Inc.                            | 20.67%               | \$1,904,553                  |
| 3    | Vision Benefits of Amer Inc                            | 3.18%                | \$293,008                    |
| 4    | United Concordia Ins Co                                | 0.08%                | \$7,303                      |
|      | Total for Top 10 Insur