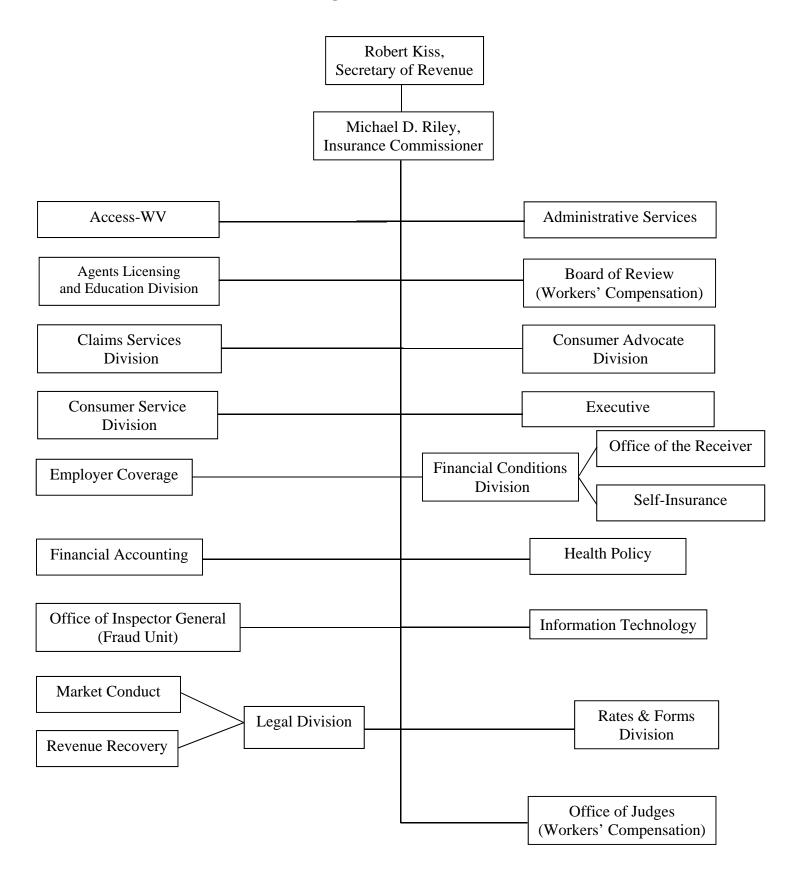

Totals of All Life Insurers                                | 300 |
| Domestic Property Insurers                                       | 301 |
| Non-Domestic Property Insurers                                   |     |
| Grand Totals of All Property Insurers                            | 314 |
| Domestic Risk Retention Groups                                   | 315 |
| Non-Domestic Risk Retention Groups                               |     |
| Grand Totals of All Risk Retention Groups                        | 316 |
| Domestic Title Insurers                                          | 317 |
| Non-Domestic Title Insurers                                      |     |
| Grand Totals of All Title Insurers                               | 317 |

# **Section 1**

General

#### **Organizational Chart**



## West Virginia Insurance Commissioners

| D. S. Butler       | July 1, 1947 to April 30, 1948         |
|--------------------|----------------------------------------|
| Robert A. Crichton | May 1, 1949 to June 30, 1952           |
| Hugh N. Mills      | July 1, 1952 to June 30, 1953          |
| Thomas J. Gillooly | July 1, 1953 to September 30, 1956     |
| Louis Miller, Jr.  | October 1, 1956 to June 30, 1957       |
| Harold E. Neely    | July 1, 1957 to February 5, 1958       |
| C. Judson Pearson  | February 7, 1958 to January 15, 1961   |
| Hugh N. Mills      | January 16, 1961 to May 16, 1961       |
| Virginia Mae Brown | May 17, 1961 to September 3, 1962      |
| Harlan Justice     | September 4, 1962 to January 15, 1966  |
| Frank Montgomery   | January 16, 1966 to September