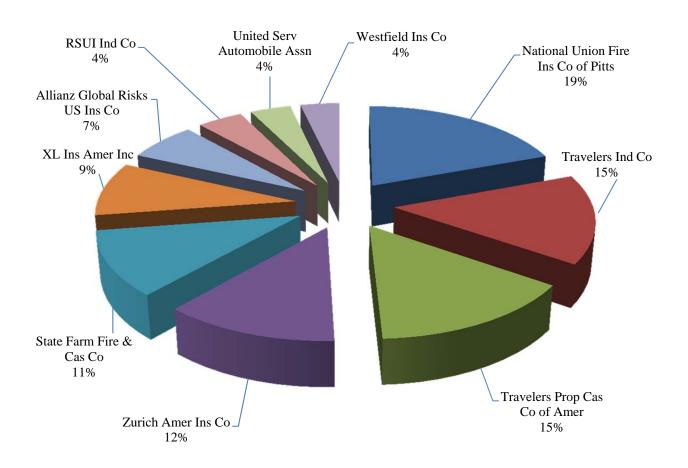

| Ace Fire Underwriters Ins Co     | 0.00%      | \$4      |
| 92               | Employers Mut Cas Co             | 0.00%      | \$1      |
| 93               | National Amer Ins Co             | 0.00%      | \$1      |
| 94               | National Fire Ins Co of Hartford | 0.00%      | (\$1)    |
| 95               | Bankers Standard Ins Co          | -0.04%     | (\$542)  |

### 2013 West Virginia Market Share Report Earthquake continued

| Total for Top 10 Insurers    | 74.54%        | \$1,050,509      |
|------------------------------|---------------|------------------|
| Total for All Other Insurers | <u>25.46%</u> | <u>\$358,725</u> |
| Total for All Insurers       | 100.00%       | \$1,409,234      |

Earthquake
Graph Reflects Top 10 Insurers' Percentage of Market



## **Excess Workers' Compensation**

| Rank | Company Name                        | Percent of<br>Market | Direct<br>Premiums<br>Earned |
|------|-------------------------------------|----------------------|------------------------------|
| 1    | Zurich Amer Ins Co                  | 42.26%               | \$2,136,415                  |
| 2    | Safety Natl Cas Corp                | 15.87%               | \$802,125                    |
| 3    | Ace Amer Ins Co                     | 14.56%               | \$735,945                    |
| 4    | LM Ins Corp                         | 8.91%                | \$450,497                    |
| 5    | National Union Fire Ins Co of Pitts | 7.05%                | \$356,532                    |
| 6    | Rockwood Cas Ins Co                 | 3.95%