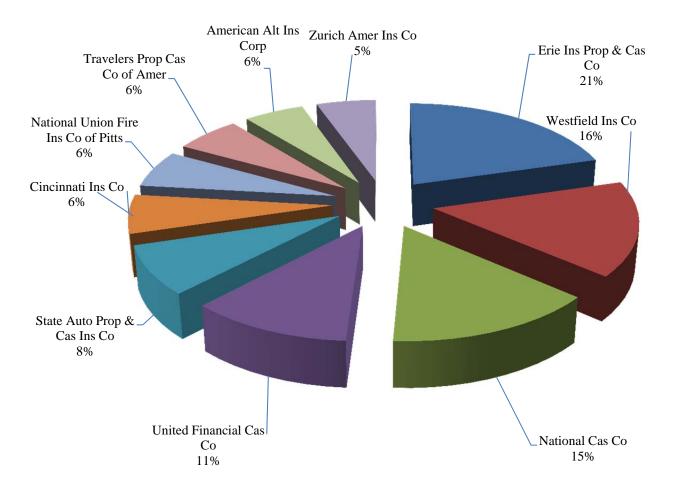

\$120           |
| 223  | TNUS Ins Co                       | 0.00%         | \$1             |
| 224  | Bituminous Fire & Marine Ins Co   | 0.00%         | (\$485)         |
| 225  | Insurance Co of N Amer            | 0.00%         | (\$1,027)       |
| 226  | National Specialty Ins Co         | -0.03%        | (\$38,563)      |
|      |                                   |               |                 |
|      | Total for Top 10 Insurers         | 48.61%        | \$73,036,042    |
|      | Total for All Other Insurers      |               | \$77,210,585    |
|      |                                   | <u>51.39%</u> | •               |
|      | Total for All Insurers            | 100.00%       | \$150,246,627   |

Commercial Auto
Graph Reflects Top 10 Insurers' Percentage of Market



# Commercial Multi-peril (Liability)

| Rank   | Company Name                               | Percent of<br>Market | Direct<br>Premiums<br>Earned |
|--------|--------------------------------------------|----------------------|------------------------------|
|        | - ·                                        |                      |                              |
| 1<br>2 | Erie Ins Prop & Cas Co<br>Westfield Ins Co | 16.47%               | \$10,638,762                 |
| 3      |                                            | 14.29%               | \$9,226,948                  |
|        | Federal Ins Co                             | 4.90%                | \$3,167,536                  |
| 4      | Cincinnati Ins Co                          | 4.68%                | \$3,020,678