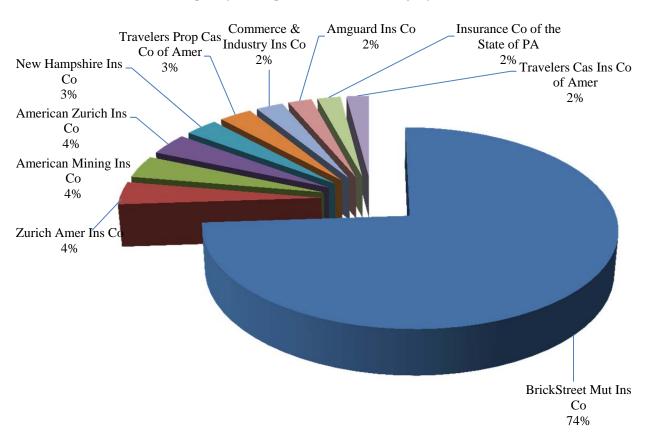

#### Claims Statistics

To provide some statistics, on December 1, 2007, the OIC officially began managing 47,961 active old fund claims. Since that time, through proper claims handling utilizing industry accepted standards and a focused settlement initiative, approximately 67.42% of the active caseload has been closed.

Active old fund claim counts for the TPAs as of June 30, 2014, are as follows:

| Counts    | Sedgwick | Wells Fargo | <b>American Mining</b> | <b>Totals</b> |        |
|-----------|----------|-------------|------------------------|---------------|--------|
| 1/31/2008 | 39,227   | 4,750       | 3,984                  | 47,961        |        |
| 6/30/2008 | 25,484   | 3,455       | 3,792                  | 32,731        | 31.75% |
| 6/30/2009 | 22,425   | 2,894       | 3,237                  | 28,556        | 40.46% |
| 6/30/2010 | 19,837   | 2,373       | 2,814                  | 25,024        | 47.82% |
| 6/30/2011 | 17,346   | 2,188       | 2,381                  | 21,915        | 54.31% |
| 6/30/2012 | 15,451   | 1,871       | 1,179                  | 18,501        | 61.42% |
| 6/30/2013 | 14,075   | 1,775       | 1,101                  | 16,951        | 64.66% |
| 6/30/2014 | 13,114   | 2,512       | 0                      | 15,626        | 67.42% |