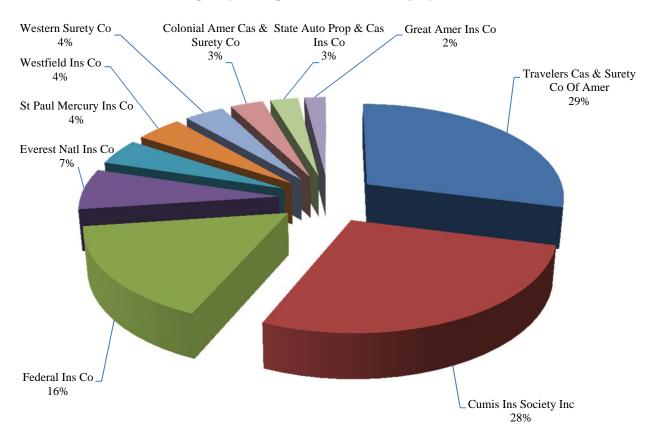

o                 | 0.00%      | \$83     |
| 75   | American Guar & Liab Ins          | 0.00%      | \$64     |
| 76   | Allstate Ins Co                   | 0.00%      | \$44     |
| 77   | Star Ins Co                       | 0.00%      | \$39     |
| 78   | Merchants Bonding Co a Mut        | 0.00%      | \$36     |
| 79   | American Select Ins Co            | 0.00%      | \$17     |

# 2013 West Virginia Market Share Report Fidelity continued

| Total for Top 10 Insurers    | 80.52%        | \$3,434,861      |
|------------------------------|---------------|------------------|
| Total for All Other Insurers | <u>19.48%</u> | <u>\$830,818</u> |
| Total for All Insurers       | 100.00%       | \$4,265,679      |

## **Fidelity**

#### Graph Reflects Top 10 Insurers' Percentage of Market



## **Financial Guaranty**

| Rank | Company Name                      | Percent of<br>Market | Direct<br>Premiums<br>Earned |
|------|-----------------------------------|----------------------|------------------------------|
| 1    | Ambac Assur Corp                  | 33.11%               | \$1,006,649                  |
| 2    | Financial Guar Ins Co             | 28.58%               | \$868,925                    |
| 3    | Assured Guar Municipal Corp       | 22.30%               | \$678,034                    |
| 4    | MBIA Ins Corp                     | 12.35%               | \$375,507                    |
| 5    | National Public Finance Guar Corp | 2.42%                | \$73,554                     |
| 6    | Assured Guar Corp                 | 1.21%                | \$36,711