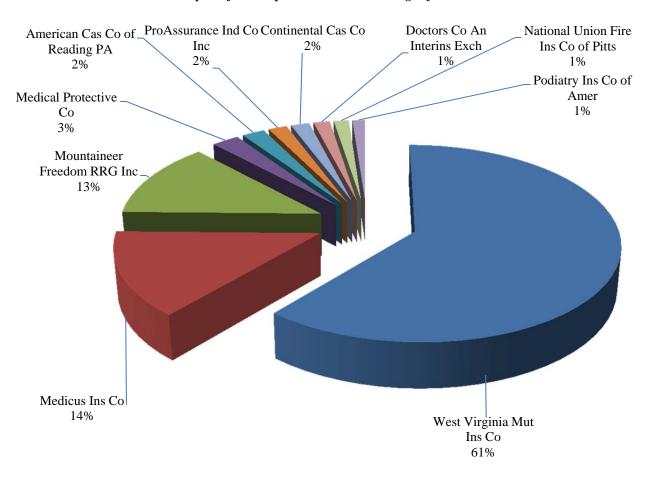

\$2,589                      |
| 32   | Community Hlth Alliance Recip RRG   | 0.00%                | \$1,625                      |
| 33   | Cincinnati Cas Co                   | 0.00%                | \$1,477                      |
| 34   | Chicago Ins Co                      | 0.00%                | \$423                        |
| 35   | American Ins Co                     | 0.00%                | \$111                        |

| Total for Top 10 Insurers    | 95.54%       | \$46,136,607       |
|------------------------------|--------------|--------------------|
| Total for All Other Insurers | <u>4.46%</u> | <u>\$2,153,558</u> |
| Total for All Insurers       | 100.00%      | \$48,290,165       |

### **Medical Malpractice**

### Graph Reflects Top 10 Insurers' Percentage of Market



### **Mortgage Guaranty**

| Rank | Company Name                         | Percent of<br>Market | Direct<br>Premiums<br>Earned |
|------|--------------------------------------|----------------------|------------------------------|
| 1    | Mortgage Guar Ins Corp               | 30.27%               | \$3,842,707                  |
| 2    | Genworth Mortgage Ins Corp           | 16.99%               | \$2,156,463                  |
| 3    | United Guar Residential Ins Co       | 15.23%               | \$1,932,798                  |
| 4    | Radian Guar Inc                      | 13.55%               | \$1,720,174                  |
| 5    | PMI Mortgage Ins Co                  | 11.04%               | \$1,401,845                  |
| 6    | Republic Mortgage Ins Co             | 8.21%