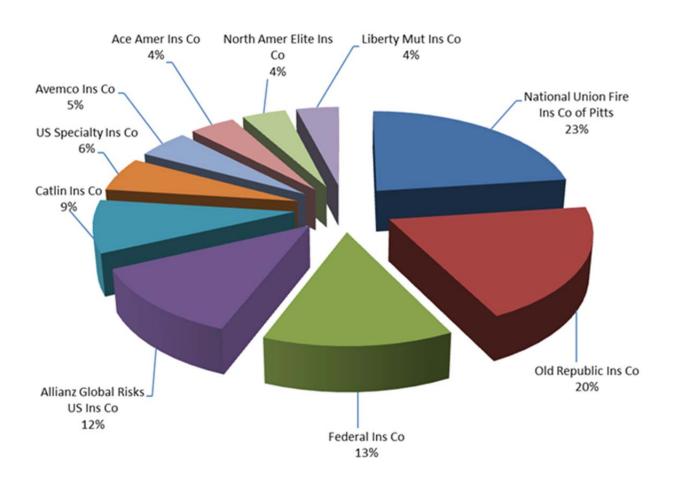

| 0.14%                | \$4,055                      |
| 26   | Star Ins Co                         | 0.06%                | \$1,702                      |
| 27   | New Hampshire Ins Co                | 0.00%                | \$44                         |
| 28   | Commerce & Industry Ins Co          | 0.00%                | (\$3)                        |
| 29   | Insurance Co of The State of PA     | -0.01%               | (\$360)                      |

| Total for Top 10 Insurers    | 85.32%        | \$2,554,616      |
|------------------------------|---------------|------------------|
| Total for All Other Insurers | <u>14.68%</u> | <u>\$439,533</u> |
| Total for All Insurers       | 100.00%       | \$2,994,149      |

Aircraft

Graph Reflects Top 10 Insurers' Percentage of Market



# **Allied Lines**

| Rank             | Company Name                        | Percent Of<br>Market | Direct<br>Premiums<br>Earned |
|------------------|-------------------------------------|----------------------|------------------------------|
| 1                | Farm Family Cas Ins Co              | 11.54%               | \$3,656,600                  |
| 2                | Zurich Amer Ins Co                  | 7.00%                | \$2,219,530                  |
| 3                | Westport Ins Corp                   | 6.95%                | \$2,203,098                  |
| 4                | State Auto Prop & Cas Ins Co        | 5.95%                | \$1,886,786                  |
| 5                | Factory Mut Ins Co                  | 5.79%                | \$1,834,945