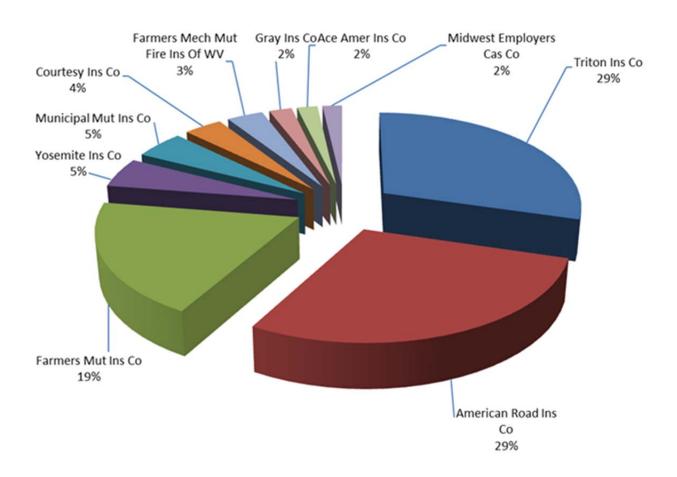

re & Cas Ins I | 0.00%        | \$67               |
| 24   | Esurance Prop & Cas Ins Co           | 0.00%        | \$45               |
| 25   | Great Amer Ins Co                    | 0.00%        | \$45               |
| 26   | West Virginia Natl Auto Ins Co       | 0.00%        | \$33               |
| 27   | Great Amer Spirit Ins Co             | 0.00%        | \$12               |
| 28   | Great Amer Ins Co of NY              | 0.00%        | \$1                |
|      | Total for Top 10 Insurers            | 95.03%       | \$3,080,223        |
|      | Total for All Other Insurers         | <u>4.97%</u> | <u>\$161,142</u>   |
|      | <b>Total for All Insurers</b>        | 100.00%      | \$3,241,365        |

Aggregate Write-ins Graph Reflects Top 10 Insurers' Percentage of Market



# Aircraft

| Rank | Company Name                        | Percent of<br>Market | Direct<br>Premiums<br>Earned |
|------|-------------------------------------|----------------------|------------------------------|
| 1    | National Union Fire Ins Co of Pitts | 19.56%               | \$585,764                    |
| 2    | Old Republic Ins Co                 | 16.78%               | \$502,361                    |
| 3    | Federal Ins Co                      | 11.33%               | \$339,307                    |
| 4    | Allianz Global Risks US Ins Co      | 10.41%               | \$311,675                    |
| 5    | Catlin Ins Co                       | 7.63%                | \$228,592                    |
| 6    | US Specialty Ins Co                 | 4.95%                | \$148,357