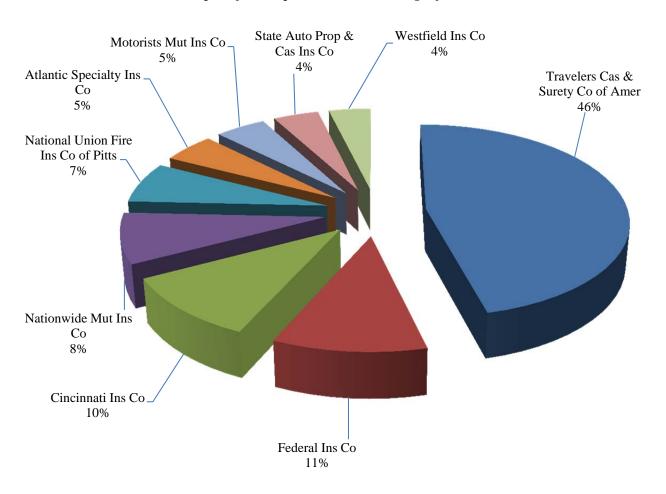

avelers Ind Co of Amer          | 0.00%      | \$25            |
| 74   | American Zurich Ins Co            | 0.00%      | \$22            |
| 75   | Foremost Ins Co Grand Rapids MI   | 0.00%      | \$8             |
| 76   | Torus Natl Ins Co                 | 0.00%      | \$7             |
| 77   | National Cas Co                   | 0.00%      | \$4             |

# 2013 West Virginia Market Share Report Burglary and Theft *continued*

| Total for Top 10 Insurers    | 72.99%        | \$367,265        |
|------------------------------|---------------|------------------|
| Total for All Other Insurers | <u>27.01%</u> | <u>\$135,904</u> |
| Total for All Insurers       | 100.00%       | \$503,169        |

**Burglary And Theft** 

#### Graph Reflects Top 10 Insurers' Percentage of Market



# **Commercial Auto**

| Rank | Company Name                        | Percent of<br>Market | Direct<br>Premiums<br>Earned |
|------|-------------------------------------|----------------------|------------------------------|
| 1    | Erie Ins Prop & Cas Co              | 9.96%                | \$14,969,315                 |
| 2    | Westfield Ins Co                    | 7.67%                | \$11,528,964                 |
| 3    | National Cas Co                     | 7.12%                | \$10,696,219                 |
| 4    | United Financial Cas Co             | 5.48%                | \$8,228,643                  |
| 5    | State Auto Prop & Cas Ins Co        | 3.96%                | \$5,955,282                  |
| 6    | Cincinnati Ins Co                   | 3.14%