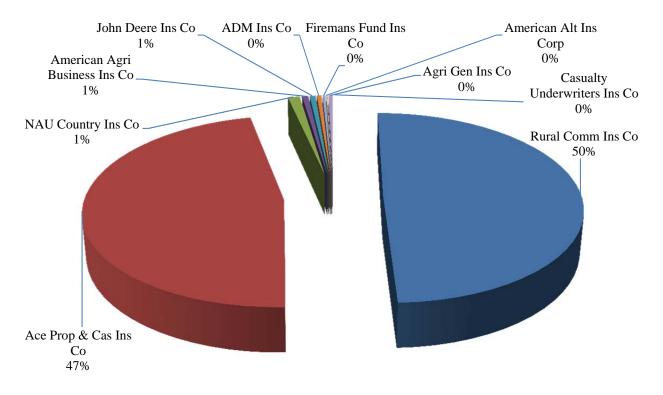

#### **Professional Employer Organizations** *continued*

Canal HR, Incorporated P.O. Box 8798 Metaririe, LA 70002 Phone: 504-837-8680 Licensed as of: 8/7/2013 Carolina Resource Management, LLC 841 Old Winston Road, Suite 94 Kernersville, NC 27284 Phone: 336-497-5131 Licensed as of: 11/18/2013