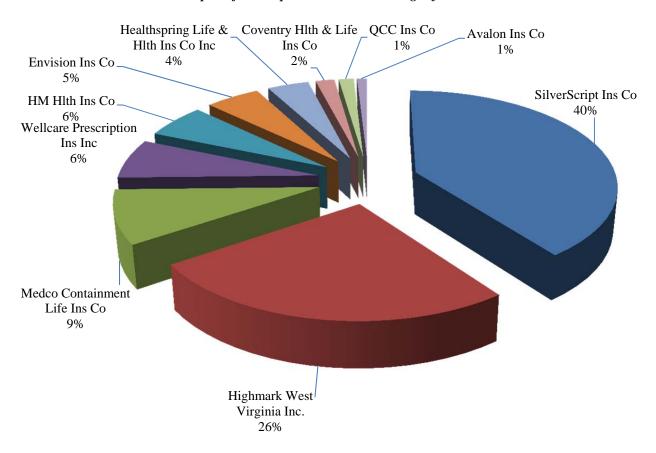

|
| 13   | Sterling Life Ins Co                | 0.17%                | \$201,497                    |
| 14   | Pennsylvania Life Ins Co            | 0.08%                | \$89,988                     |
| 15   | Accendo Ins Co                      | 0.04%                | \$42,476                     |
| 16   | UPMC HIth Benefits Inc              | 0.03%                | \$32,159                     |
|      | Total for Top 10 Insurers           | 98.59%               | \$114,664,111                |
|      | Total for All Other Insurers        | <u>1.41%</u>         | \$1,637,182                  |
|      | Total for All Insurers              | 100.00%              | \$116,301,293                |

## Health Insurers Reporting Other Graph Reflects Top 10 Insurers' Percentage of Market



### **Health Insurers Reporting Title XIX Medicaid**

| Rank | Company Name                         | Percent of<br>Market | Direct<br>Premiums<br>Earned |
|------|--------------------------------------|----------------------|------------------------------|
| 1    | Unicare Hlth Plan of WV Inc          | 45.81%               | \$215,514,864                |
| 2    | Coventry Hlth Care of W Va Inc       | 38.31%               | \$180,240,760                |
| 3    | The Hlth Plan of the Upper OH Valley | 15.88%               | \$74,733,992                 |
|      |                                      |                      |                              |
|      | Total for Top 10 Insurers            | 100.00%              | \$470,489,616                |
|      | Total for All Other I