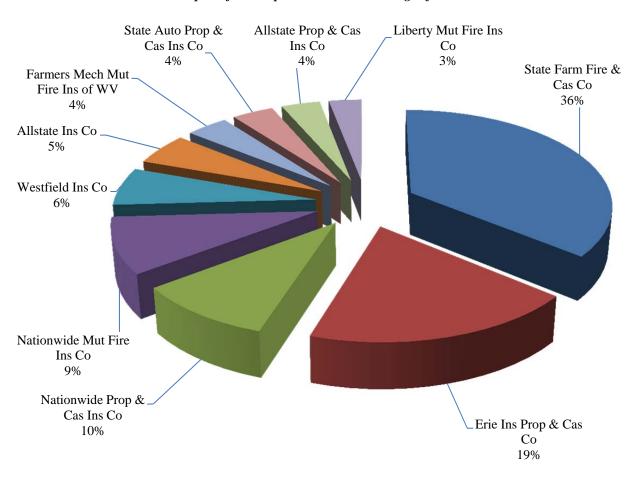

| 0.00%      | \$588     |
| 87   | First Amer Prop & Cas Ins Co         | 0.00%      | \$120     |
| 88   | The Cincinnati Ind Co                | 0.00%      | \$40      |
| 89   | Firemans Fund Ins Co                 | 0.00%      | \$27      |
| 90   | Cincinnati Cas Co                    | 0.00%      | \$6       |

# 2013 West Virginia Market Share Report Homeowners Multiple Peril *continued*

| Total for Top 10 Insurers    | 69.20%        | \$265,610,181        |
|------------------------------|---------------|----------------------|
| Total for All Other Insurers | <u>30.80%</u> | <u>\$118,234,888</u> |
| Total for All Insurers       | 100.00%       | \$383,845,069        |

### **Homeowners Multiple Peril**

#### Graph Reflects Top 10 Insurers' Percentage of Market



## **Inland Marine**

| Rank             | Company Name                    | Percent of<br>Market | Direct<br>Premiums<br>Earned |
|------------------|---------------------------------|----------------------|------------------------------|
| 1                | Continental Cas Co              | 21.03%               | \$13,415,063                 |
| 2                | Liberty Mut Ins Co              | 13.24%               | \$8,449,440                  |
| 3                | Westfield Ins Co                | 6.11%                | \$3,898,124                  |
| 4                | Travelers Prop Cas Co of Amer   | 5.84%                | \$3,728,354                  |
| 5                | State Farm Fire & Cas Co        | 4.15%                | \$2,646,391                  |
| 6