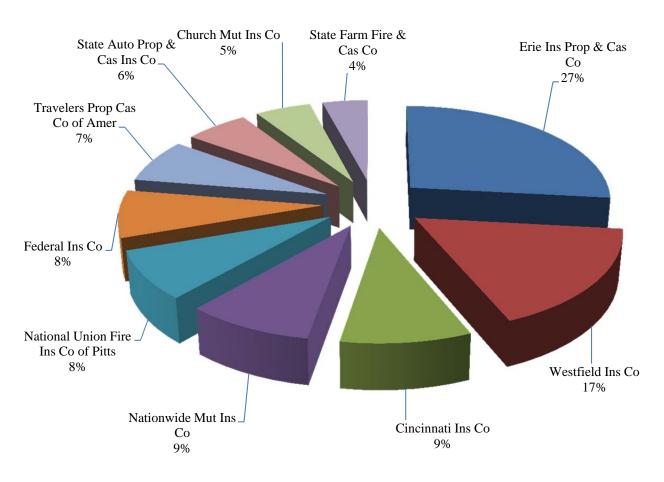

| \$113               |
| 164  | Sompo Japan Ins Co of Amer          | 0.00%         | \$26                |
| 165  | Sequoia Ins Co                      | 0.00%         | \$5                 |
| 166  | Colonial Amer Cas & Surety Co       | 0.00%         | (\$11)              |
| 167  | National Union Fire Ins Co of Pitts | -0.05%        | (\$33,519)          |
|      |                                     |               |                     |
|      | Total for Top 10 Insurers           | 59.03%        | \$38,122,977        |
|      | Total for All Other Insurers        | <u>40.97%</u> | <u>\$26,462,513</u> |
|      | Total for All Insurers              | 100.00%       | \$64,585,490        |

# Commercial Multi-peril (Liability) Graph Reflects Top 10 Insurers' Percentage of Market



## **Commercial Multi-peril (Non-Liability)**

| Rank | Company Name                        | Percent of<br>Market | Direct<br>Premiums<br>Earned |
|------|-------------------------------------|----------------------|------------------------------|
| 1    | Erie Ins Prop & Cas Co              | 14.12%               | \$16,114,298                 |
| 2    | Westfield Ins Co                    | 8.96%                | \$10,231,698                 |
| 3    | Cincinnati Ins Co                   | 4.76%                | \$5,428,392                  |
| 4    | Nationwide Mut Ins Co               | 4.65%                | \$5,309,101                  |
| 5    | National Union Fire Ins Co of Pitts | 4.30%                | \$4,911,190                  |
| 6    | Federal Ins Co