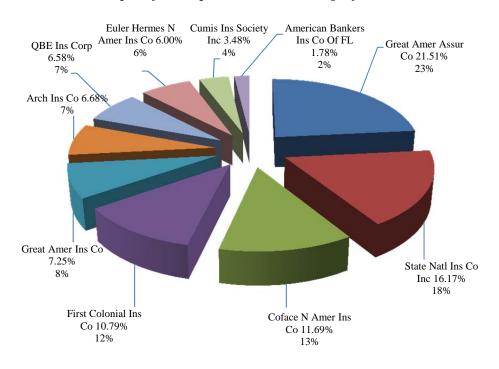

| 0.25%                | \$18,010                     |
| 20   | Atlantic Specialty Ins Co     | 0.19%                | \$13,470                     |
| 21   | SeaBright Ins Co              | 0.16%                | \$11,195                     |
| 22   | Ace Amer Ins Co               | 0.01%                | \$797                        |
| 23   | Virginia Surety Co Inc        | -0.11%               | (\$8,072)                    |
|      | Total for Top 10 Insurers     | 91.93%               | \$6,496,120                  |
|      | Total for All Other Insurers  | <u>8.07%</u>         | \$570,127                    |
|      | Total for All Insurers        | 100.00%              | \$7,066,247                  |

Credit
Graph Reflects Top 10 Insurers' Percentage of Market



## Earthquake

| Rank     | Company Name                                      | Percent of<br>Market | Direct<br>Premiums<br>Earned |
|----------|---------------------------------------------------|----------------------|------------------------------|
|          | National Union Fire Ins Co of Pitts               |                      |                              |
| 1        |                                                   | 14.46%<br>11.27%     | \$203,842                    |
| 2<br>3   | Travelers Ind Co<br>Travelers Prop Cas Co of Amer | 11.27%               | \$158,803<br>\$155,622       |
| 4        | Zurich Amer Ins Co                                | 9.14%                | \$133,022<br>\$128,871       |
| 5        | State Farm Fire & Cas Co                          | 8.23