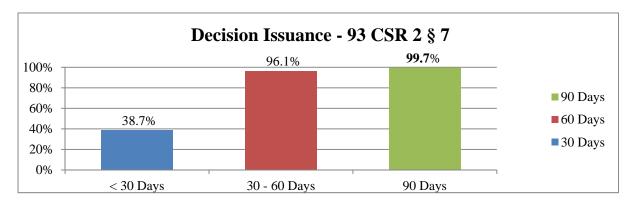

nt to 93 CSR 2 §3.1, the percentage of final decisions that must be at or under the applicable time standards as provided in 93 SCR 2 § 6 is 80%. The Office of Judges issued 95.1% of its decisions within the time standard.

Time Standard Compliance - 93 CSR 2 § 6



Rule requires 80% of decisions to be issued within time standard.

#### 93 CSR 2 § 7 Issuance of Decisions

The Rule requires the Office of Judges to issue 60% of its decisions within 30 days of the Order to Submit; 80% of its decisions within 60 days of the Order to Submit; and 100% of its decisions within 90 days of the Order to Submit. Of the 2,967 decisions issued in the past calendar year, 38.7% were issued in less than 30 days, 96.1% were issued within 60 days and 99.7% were issued within 90 days of the Order to Submit.



#### **Rates and Forms Division**

The Rates and Forms Division reviews rate, rule, form and advertising filings (proposals) submitted by the licensed insurance companies for use in our insurance markets. All personal lines, property and casualty product filings (such as auto, workers' compensation and homeowners insurance) as well as all accident and sickness products (such as health insurance and long term care) must receive proper approval from the division before using the newly proposed forms and rates in our State. Similarly, all commercial lines, property and casualty product filings (such as commercial auto or business owners policy) and all accident sickness group association filings are also reviewed by the division within 30 days of the receipt of their filing and can be and a