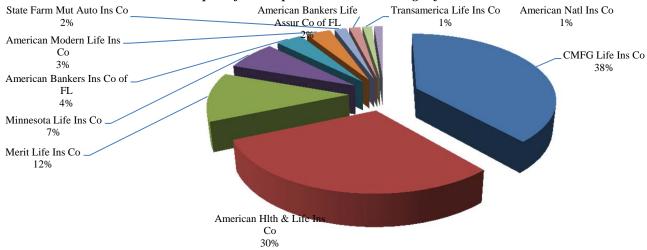

| 0.02%                | \$831                        |
| 27   | Resource Life Ins Co                 | 0.00%                | \$218                        |
| 28   | American Gen Life Ins Co             | 0.00%                | \$59                         |
| 29   | Securian Life Ins Co                 | 0.00%                | \$24                         |
| 30   | XL Life Ins & Ann Co                 | -0.04%               | (\$2,192)                    |
|      | Total for Top 10 Insurers            | 92.69%               | \$4,922,606                  |
|      | Total for All Other Insurers         | 7.31%                | \$388,480                    |
|      | Total for All Insurers               | 100.00%              | \$5,311,086                  |

#### Credit A&H





#### **Credit Life**

| Rank | Company Name                         | Percent of<br>Market | Direct<br>Premiums<br>Earned |
|------|--------------------------------------|----------------------|------------------------------|
| 1    | American Hlth & Life Ins Co          | 25.22%               | \$1,648,013                  |
| 2    | CMFG Life Ins Co                     | 22.98%               | \$1,501,655                  |
| 3    | Minnesota Life Ins Co                | 11.01%               | \$719,318                    |
| 4    | Merit Life Ins Co                    | 9.96%                | \$650,595                    |
| 5    | Transamerica Life Ins Co             | 7.46%                | \$487,191                    |
| 6    | Central States H & L Co of Omaha     | 6.58%