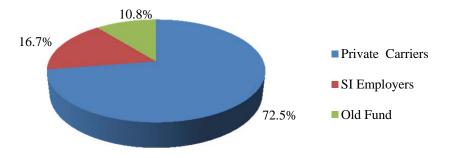

ority: Pursuant to Executive Order No. 3-99, the Office of Judges is designated as the entity to review final decisions of the West Virginia Health Care Authority with regard to their final written decisions on matters relative to certificates of need for new institutional health services and to rate setting of hospitals pursuant to W.Va. Code § 16-2D-1, et. Seq. and § 16-29B-1, et. seq. The review is conducted in accordance with the West Virginia Administrative Procedures Act.

#### **Protests Acknowledged**

In calendar year 2013, the Office of Judges acknowledged 4,612 protests. The breakdown of protests is as follows: 3,343 protests from private carrier market, 771 protests from the self-insured market and 498 protests arising from the Old Fund.

# 4,612 Protests Acknowledged in 2013



#### **Time Standard Compliance**

Pursuant to regulation, the Office of Judges is required to process protests in a timely manner in order that the parties to litigation may receive decisions without unreasonable delay. Additionally, on an annual basis, the Office of Judges is required to report on "the degree of compliance" with the time limitations set forth in the Rule. The following statistical analysis reflects the performance of the Office of Judges for calendar year 2013.

#### 93 CSR 2 § 4 Motions

The Rule requires the Office of Judges to act upon a motion "within 45 days of the date of submission" of the motion or on the date of the final decision, whichever is earlier. Of the 10,494 written motions ruled upon in the 2013 calendar year, 98.6% were issued in compliance with the