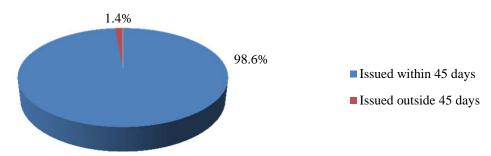

the Office of Judges is required to process protests in a timely manner in order that the parties to litigation may receive decisions without unreasonable delay. Additionally, on an annual basis, the Office of Judges is required to report on "the degree of compliance" with the time limitations set forth in the Rule. The following statistical analysis reflects the performance of the Office of Judges for calendar year 2013.

#### 93 CSR 2 § 4 Motions

The Rule requires the Office of Judges to act upon a motion "within 45 days of the date of submission" of the motion or on the date of the final decision, whichever is earlier. Of the 10,494 written motions ruled upon in the 2013 calendar year, 98.6% were issued in compliance with the time standard.

#### **Motion Compliance - 93 CSR 2 § 4**



#### 93 CSR 2 § 5 Hearings

The Rule requires the Office of Judges to schedule a hearing "within 60 days from the receipt of the request for hearing." Of the **606\*** hearings scheduled from motions in the past calendar year, 95% were scheduled in compliance with the time standard.



\*The Office of Judges scheduled a total of 820 hearings in calendar year 2013 including 172 OP Board and 7 final PTD which are automatically set at expiration of the parties' time frames. Additionally, 35 hearings were scheduled at the request of an Administrative Law Judge.

#### 93 CSR 2 § 6 Time Standards

The Rule requires the Office of Judges to issue a final decision within various time limits depending upon the issue involved (measuring time from the date of receipt of the protest to issuance of th