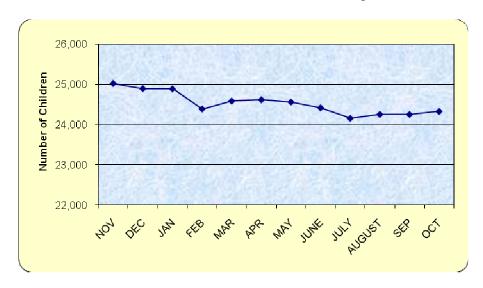

### I. Enrollment on October 31, 2008: 24,328

See Attachment 1 for enrollment by county.

Current 12-Month Enrollment Period: November 2007 through October 2008

Enrollee Totals: August 2008 to October 2008

| Month     | Total | 1 Year  | Total |
|-----------|-------|---------|-------|
| August    | 1,618 | Average | 1,716 |
| September | 1,674 | High    | 2,106 |
| October   | 1,600 | Low     | 1,325 |

New Enrollee (Never Before on CHIP) Totals: August 2008 to October 2008

| Month     | Total | 1 Year  | Total |
|-----------|-------|---------|-------|
| August    | 699   | Average | 686   |
| September | 674   | High    | 832   |
| October   | 672   | Low     | 540   |