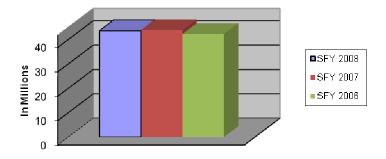

## **III.** Financial Activity

Please see this month's financial statement at Attachment 2. The average annualized claims cost per child for the month ended September 2008 was \$1,863.

Annual Expenditures for a 3 Year Period: SFY 2006 - SFY 2008

|             | SFY 2008   | FFP%   | SFY 2007   | FFP%   | SFY 2006   | FFP%   |
|-------------|------------|--------|------------|--------|------------|--------|
|             |            | 2008   |            | 2007   |            | 2006   |
| Federal     | 35,626,232 | 81.98  | 35,472,537 | 80.97  | 34,247,276 | 81.09  |
| State       | 7,947,861  | 18.02  | 8,336,944  | 19.03  | 7,986,385  | 18.91  |
| Total Costs | 43,574,093 | 100.00 | 43,809,481 | 100.00 | 42,233,661 | 100.00 |