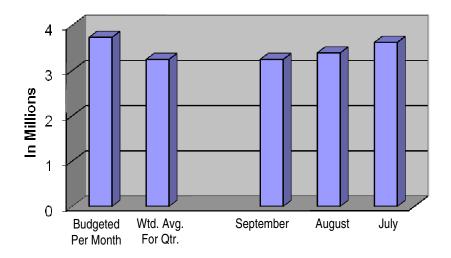

Monthly Budgeted and Current 3 Month Period: July 2008 - September 2008

|         | Budgeted Per | Wtd. Avg. | Actual         |             |           |  |  |
|---------|--------------|-----------|----------------|-------------|-----------|--|--|
|         | Month        | For Qtr.  | September 2008 | August 2008 | July 2008 |  |  |
| Federal | 3,028,695    | 2,663,382 | 2,237,769      | 2,781,030   | 2,971,347 |  |  |
| State   | 706,285      | 585,437   | 491,883        | 611,297     | 653,131   |  |  |
| Total   | 3,734,980    | 3,248,819 | 2,729,652      | 3,392,328   | 3,624,478 |  |  |