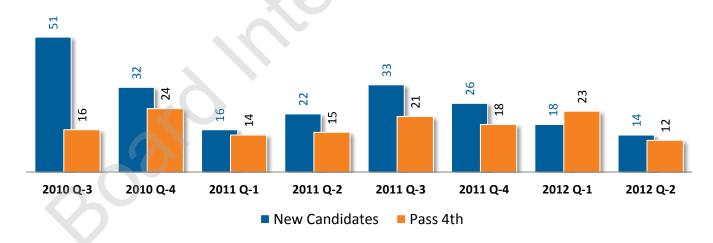

## CPA Exam Performance Summary: 2012 Q-2

# West Virginia

| Overall Performance |                                                  |                 |                        |                 | Section Performance      |                                           |                              |                                  |
|---------------------|--------------------------------------------------|-----------------|------------------------|-----------------|--------------------------|-------------------------------------------|------------------------------|----------------------------------|
| New Ca<br>Total Se  | Candidates<br>ndidates<br>ections<br>4th Section |                 | 111<br>14<br>141<br>12 |                 | First-Time<br>Re-Exam    | <u>Sections</u><br><b>61</b><br><b>80</b> | Score<br>65.0<br>67.1        | % Pass<br>31.2%<br>33.8%         |
| Pass Ra             | Sections/Candidate Pass Rate Average Score       |                 | 1.27<br>32.6%<br>66.2  |                 | AUD<br>BEC<br>FAR<br>REG | 42<br>32<br>40<br>27                      | 66.7<br>69.5<br>63.6<br>65.2 | 33.3%<br>43.8%<br>27.5%<br>25.9% |
| <u>Ju</u>           | Candidat                                         | tes Se          | s (1 to 53<br>ections  |                 | <u> </u>                 | Exam Type                                 |                              | ent<br>irst-Time<br>43%          |
|                     | <b>52</b> Pass Ra                                |                 | <b>51</b> g Score      |                 | Re-Ex<br>579             | \ \ \ \ \ \ \ \ \ \ \ \ \ \ \ \ \ \ \     |                              |                                  |
| Candidates          | 177<br>2010 Q-3                                  | 191<br>2010 Q-4 | 126<br>2011 Q-1        | 143<br>2011 Q-2 | 172<br>2011 Q-3          | 148<br>2011 Q-4                           | 132<br>2012 Q-1              | 111<br>2012 Q-2                  |
| Sections            | 265<br>2010 Q-3                                  | 298<br>2010 Q-4 | 160<br>2011 Q-1        | 184<br>2011 Q-2 | 227<br>2011 Q-3          | 181<br>2011 Q-4                           | 159<br>2012 Q-1              | 141<br>2012 Q-2                  |
| % Pass              | 46%                                              | 36%             | 39%                    | 40%             | 37%                      | 36%                                       | 43%                          | 33%                              |
| <b>%</b> I          | 2010 Q-3                                         | 2010 Q-4        | 2011 Q-1               | 2011 Q-2        | 2011 Q-3                 | 2011 Q-4                                  | 2012 Q-1                     | 2012 Q-2                         |

### CPA Exam Performance Summary: 2012 Q-2

### New Candidates vs Candidates Passing 4th Section