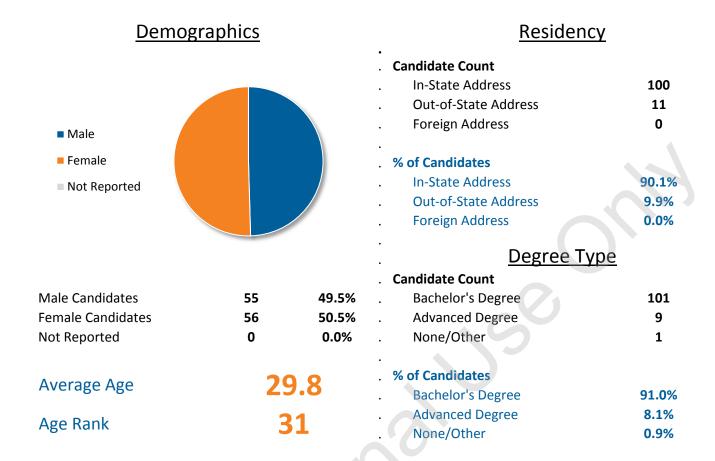

## CPA Exam Performance Summary: 2012 Q-2

# West Virginia

| Overall Performance |                                                  |                 |                        |                 | Section Performance      |                                           |                              |                                  |
|---------------------|--------------------------------------------------|-----------------|------------------------|-----------------|--------------------------|-------------------------------------------|------------------------------|----------------------------------|
| New Ca<br>Total Se  | Candidates<br>ndidates<br>ections<br>4th Section |                 | 111<br>14<br>141<br>12 |                 | First-Time<br>Re-Exam    | <u>Sections</u><br><b>61</b><br><b>80</b> | Score<br>65.0<br>67.1        | % Pass<br>31.2%<br>33.8%         |
| Pass Ra             | Sections/Candidate Pass Rate Average Score       |                 | 1.27<br>32.6%<br>66.2  |                 | AUD<br>BEC<br>FAR<br>REG | 42<br>32<br>40<br>27                      | 66.7<br>69.5<br>63.6<br>65.2 | 33.3%<br>43.8%<br>27.5%<br>25.9% |
| <u>Ju</u>           | Candidat                                         | tes Se          | s (1 to 53<br>ections  |                 | <u> </u>                 | Exam Type                                 |                              | ent<br>irst-Time<br>43%          |
|                     | <b>52</b> Pass Ra                                |                 | <b>51</b> g Score      |                 | Re-Ex<br>579             | \ \ \ \ \ \ \ \ \ \ \ \ \ \ \ \ \ \ \     |                              |                                  |
| Candidates          | 177<br>2010 Q-3                                  | 191<br>2010 Q-4 | 126<br>2011 Q-1        | 143<br>2011 Q-2 | 172<br>2011 Q-3          | 148<br>2011 Q-4                           | 132<br>2012 Q-1              | 111<br>2012 Q-2                  |
| Sections            | 265<br>2010 Q-3                                  | 298<br>2010 Q-4 | 160<br>2011 Q-1        | 184<br>2011 Q-2 | 227<br>2011 Q-3          | 181<br>2011 Q-4                           | 159<br>2012 Q-1              | 141<br>2012 Q-2                  |
| % Pass              | 46%                                              | 36%             | 39%                    | 40%             | 37%                      | 36%                                       | 43%                          | 33%                              |
| <b>%</b> I          | 2010 Q-3                                         | 2010 Q-4        | 2011 Q-1               | 2011 Q-2        | 2011 Q-3                 | 2011 Q-4                                  | 2012 Q-1                     | 2012 Q-2                         |

#### Notes about the Data

- 1. The data used to develop this report was pulled from NASBA's Gateway system, which houses Uniform CPA Examination's Application and Performance information for all 55 Jurisdictions
- 2. The demographic data related to Age, Gender and Degree Type is provided by the individual Candidates and may not be 100% accurate.